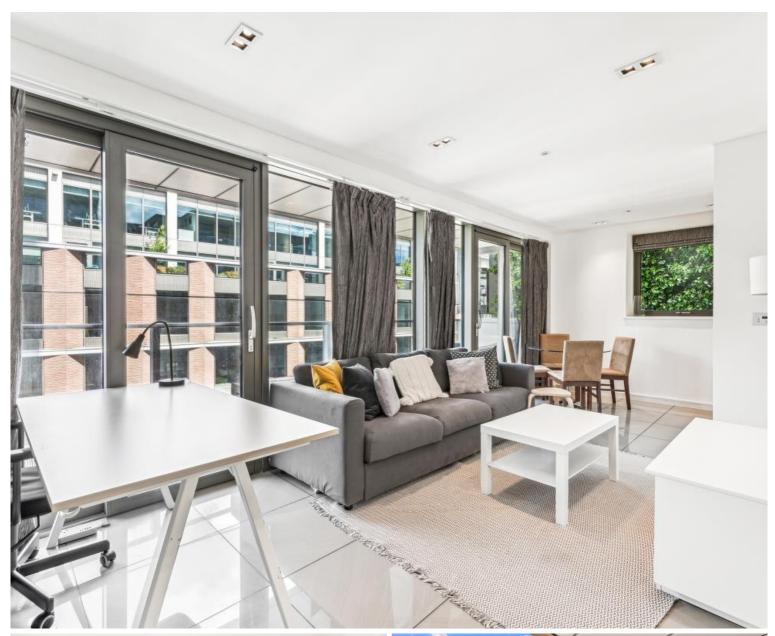

## Description

A stunning 5th floor apartment in this secure development with concierge service on Brock Street. Triton Building is located just a short walk from The Regent's Park as well as transport links from Warren Street, Euston Square, and Euston.

The property offers a modern open-plan kitchen, spacious reception room, large private balcony, a double bedroom, and a modern shower room with a walk-in shower. The apartment is also offered furnished.

- Modern Development
- 24hr Concierge
- Large Private Balcony
- Furnished
- Open-plan Kitchen / Reception
- Walk-in Shower
- 52sq m / 560sqft
- Close to Regents Park
- Council tax: Band D
- Deposit amount: £3,460