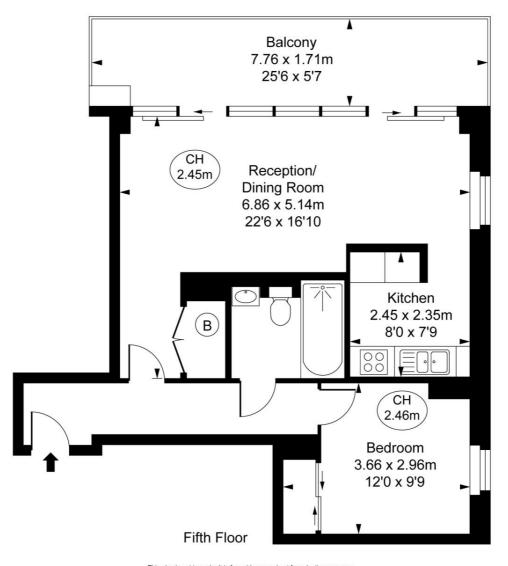

## Floorplan

560 sq ft | 52 sq m

Triton Building, Brock Street, NW1 Approximate Gross Internal Area 51.99 sq m / 560 sq ft

(CH = Ceiling Heights)

This plan is not to scale. It is for guidance and not for valuation purposes.

All measurements and areas are approximate only, and have been prepared in accordance with the current edition of the RICS Code of Measuring Practice.

© Fulham Performance

Mayfair and Marylebone

13a St George Street, London W1S 2FQ +44 207 399 5550 mayfair@jll.com Urban living, your way.