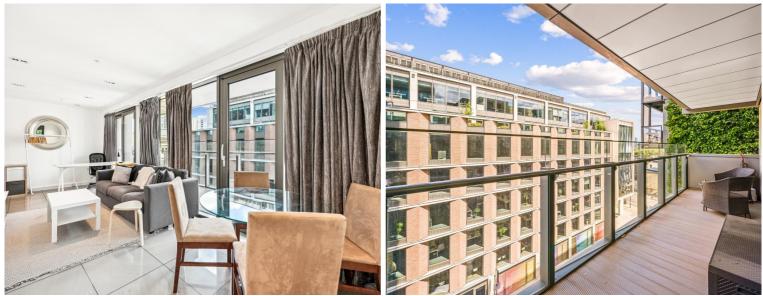

The property offers a modern open-plan kitchen, spacious reception room, large private balcony, a double bedroom, and a modern shower room with a walk-in shower. The apartment is also offered furnished.

- Modern Development
- 24hr Concierge
- Large Private Balcony
- Furnished
- Open-plan Kitchen / Reception
- Walk-in Shower
- 52sq m / 560sqft
- Close to Regents Park
- Council tax: Band D
- Deposit amount: £3,460