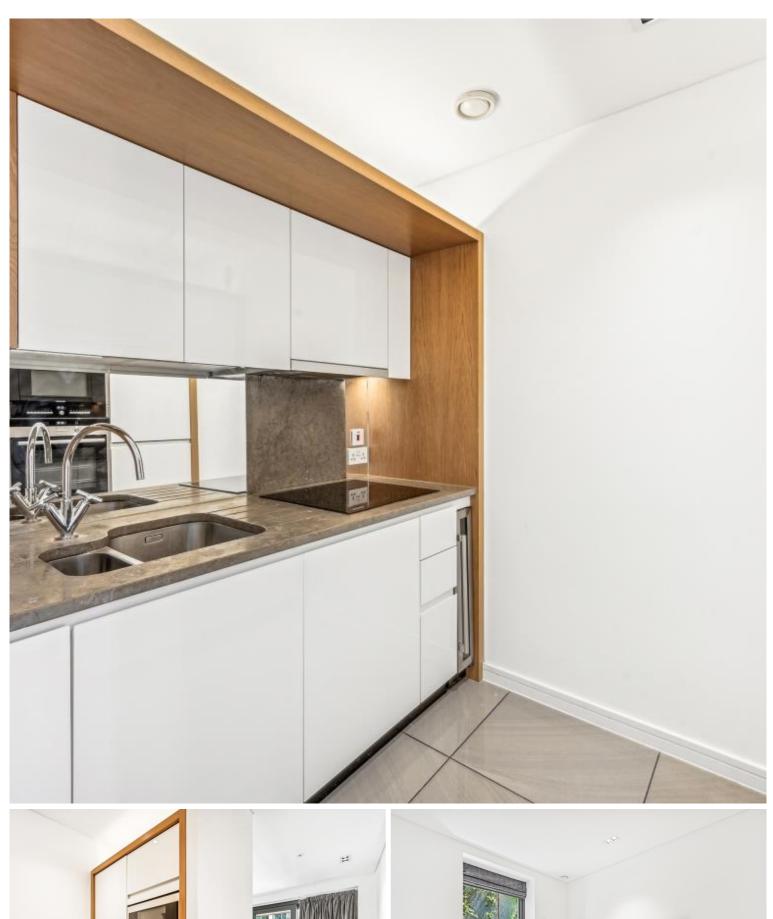

The property offers a modern open-plan kitchen, spacious reception room, large private balcony, a double bedroom, and a modern shower room with a walk-in shower. The apartment is also offered furnished.