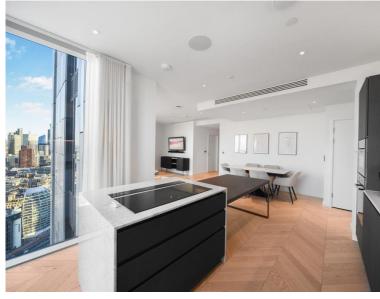

### Description

JLL are delighted to present one of the final remaining units in the Constellation collection at The Atlas Building, with unbeatable views of the city and the stars

Situated on the 32nd floor, the stunning 2 bedroom 2 bathroom apartment boasts approximately 1,020 sq. ft of living space and is furnished to an exceptional standard. This stunning apartment comprises a large open plan living and dining area, fully fitted kitchen, 2 spacious balcony with spectacular northerly and eastern views over London, two luxury bathrooms and excellent storage space.

- 2 Bedrooms
- 2 Bathrooms
- 2 Balconies
- 32nd Floor
- Floor to ceiling windows
- 24 Hour concierge
- 0.1 mile from Old Street Station
- Approx. 1,020 sq ft (94.8 sq m)
- Furnished
- EPC: B