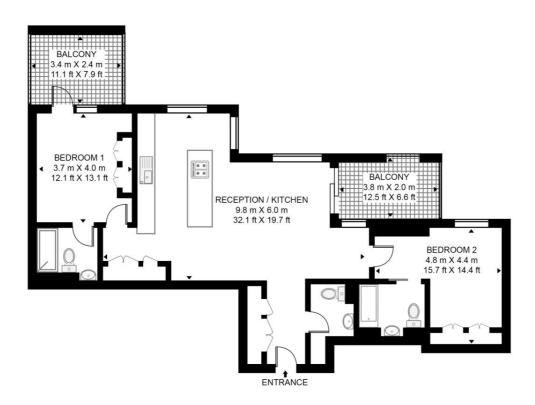

## Floorplan

1,020 sq ft | 95 sq m

#### **ATLAS BUILDING**

APPROXIMATE GROSS INTERNAL FLOOR AREA 1020 SQ.FT (94.8 SQ.M)

### THIRTY SECOND FLOOR

This floor plan has been defined by the RICS Code of Measurement. This floor plan and all others are for approximate representative purposes only and upon usage is agreed to as such by the client.