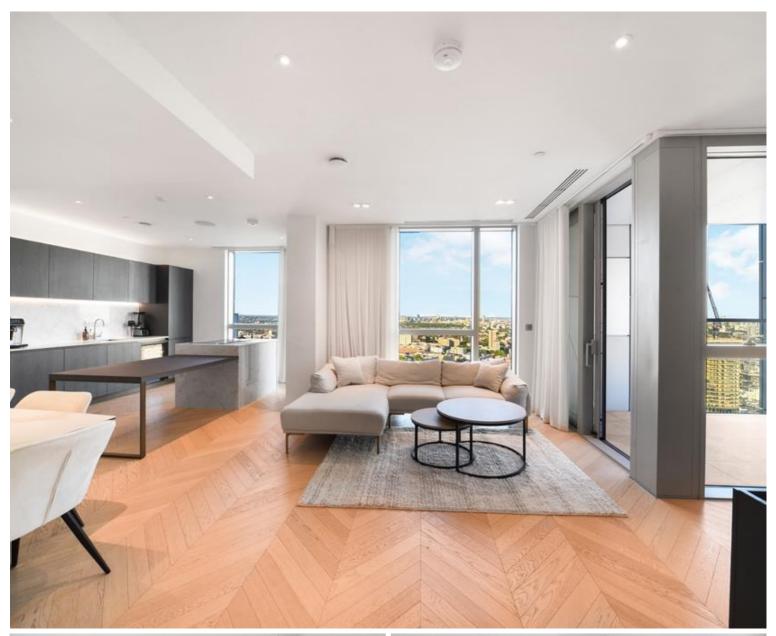

### Description

JLL are delighted to present one of the final remaining units in the Constellation collection at The Atlas Building, with unbeatable views of the city and the stars

Situated on the 32nd floor, the stunning 2 bedroom 2 bathroom apartment boasts approximately 1,020 sq. ft of living space and is furnished to an exceptional standard. This stunning apartment comprises a large open plan living and dining area, fully fitted kitchen, 2 spacious balcony with spectacular northerly and eastern views over London, two luxury bathrooms and excellent storage space.

The Atlas Building is next to Old Street station (0.1 mile) and ideally situated for the City, Hoxton, Shoreditch and Angel. The development offers top of the range amenities which includes pool, spa, gymnasium, private cinema room, resident's only business lounge and 24 hour concierge.

- 2 Bedrooms
- 2 Bathrooms
- 2 Balconies
- 32nd Floor
- Floor to ceiling windows
- 24 Hour concierge
- 0.1 mile from Old Street Station
- Approx. 1,020 sq ft (94.8 sq m)
- Furnished
- EPC: B