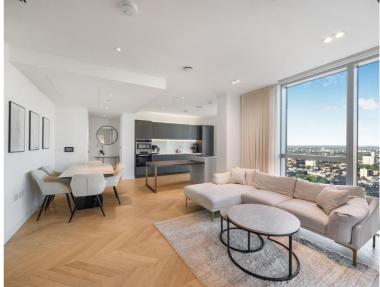

### Description

JLL are delighted to present one of the final remaining units in the Constellation collection at The Atlas Building, with unbeatable views of the city and the stars

Situated on the 32nd floor, the stunning 2 bedroom 2 bathroom apartment boasts approximately 1,020 sq. ft of living space and is furnished to an exceptional standard. This stunning apartment comprises a large open plan living and dining area, fully fitted kitchen, 2 spacious balcony with spectacular northerly and eastern views over London, two luxury bathrooms and excellent storage space.

- 2 Bedrooms
- 2 Bathrooms
- 2 Balconies
- 32nd Floor
- Floor to ceiling windows
- 24 Hour concierge
- 0.1 mile from Old Street Station
- Approx. 1,020 sq ft (94.8 sq m)
- Furnished
- EPC: B