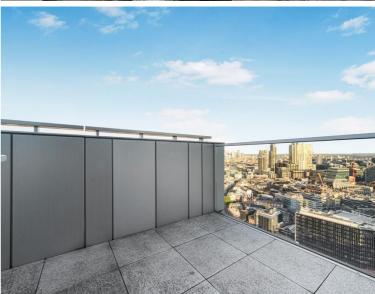

### Description

JLL are delighted to present one of the final remaining units in the Constellation collection at The Atlas Building, with unbeatable views of the city and the stars

Situated on the 32nd floor, the stunning 2 bedroom 2 bathroom apartment boasts approximately 1,020 sq. ft of living space and is furnished to an exceptional standard. This stunning apartment comprises a large open plan living and dining area, fully fitted kitchen, 2 spacious balcony with spectacular northerly and eastern views over London, two luxury bathrooms and excellent storage space.

- 2 Bedrooms
- 2 Bathrooms
- 2 Balconies
- 32nd Floor
- Floor to ceiling windows
- 24 Hour concierge
- 0.1 mile from Old Street Station
- Approx. 1,020 sq ft (94.8 sq m)
- Furnished
- EPC: B