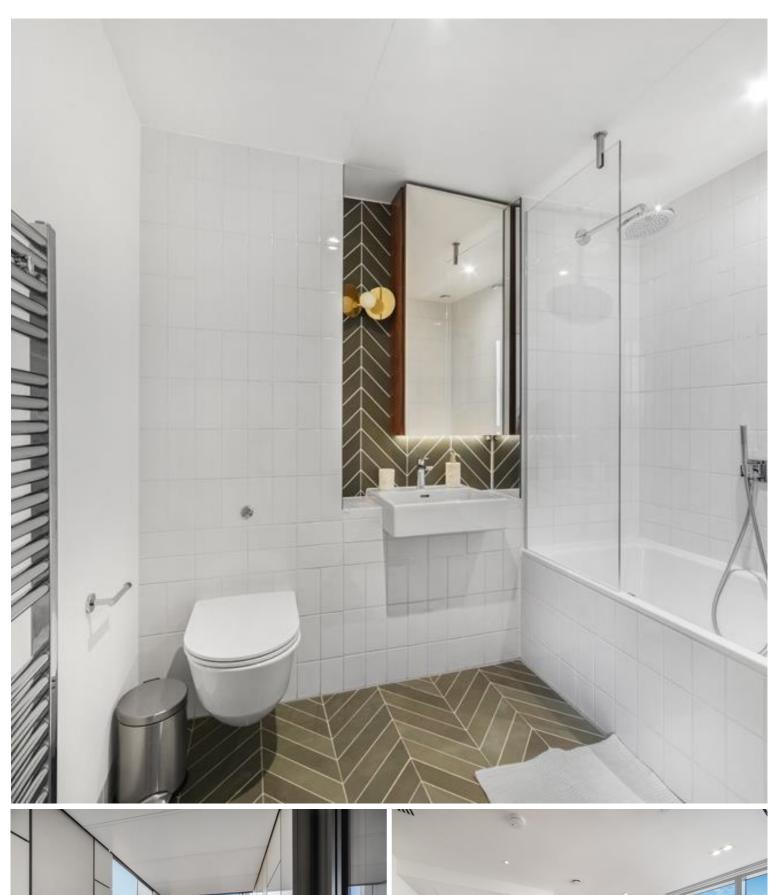

### Description

JLL are delighted to present one of the final remaining units in the Constellation collection at The Atlas Building, with unbeatable views of the city and the stars

Situated on the 32nd floor, the stunning 2 bedroom 2 bathroom apartment boasts approximately 1,020 sq. ft of living space and is furnished to an exceptional standard. This stunning apartment comprises a large open plan living and dining area, fully fitted kitchen, 2 spacious balcony with spectacular northerly and eastern views over London, two luxury bathrooms and excellent storage space.

- 2 Bedrooms
- 2 Bathrooms
- 2 Balconies
- 32nd Floor
- Floor to ceiling windows
- 24 Hour concierge
- 0.1 mile from Old Street Station
- Approx. 1,020 sq ft (94.8 sq m)
- Furnished
- EPC: B