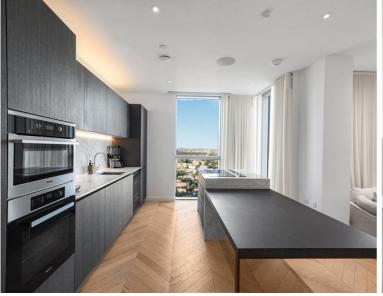

### Description

JLL are delighted to present one of the final remaining units in the Constellation collection at The Atlas Building, with unbeatable views of the city and the stars

Situated on the 32nd floor, the stunning 2 bedroom 2 bathroom apartment boasts approximately 1,020 sq. ft of living space and is furnished to an exceptional standard. This stunning apartment comprises a large open plan living and dining area, fully fitted kitchen, 2 spacious balcony with spectacular northerly and eastern views over London, two luxury bathrooms and excellent storage space.

- 2 Bedrooms
- 2 Bathrooms
- 2 Balconies
- 32nd Floor
- Floor to ceiling windows
- 24 Hour concierge
- 0.1 mile from Old Street Station
- Approx. 1,020 sq ft (94.8 sq m)
- Furnished
- EPC: B