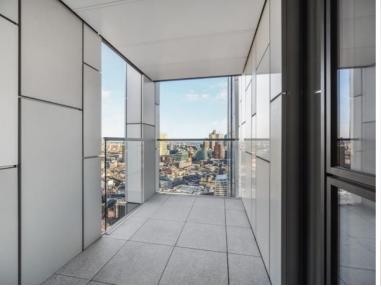

### Description

JLL are delighted to present one of the final remaining units in the Constellation collection at The Atlas Building, with unbeatable views of the city and the stars

Situated on the 32nd floor, the stunning 2 bedroom 2 bathroom apartment boasts approximately 1,020 sq. ft of living space and is furnished to an exceptional standard. This stunning apartment comprises a large open plan living and dining area, fully fitted kitchen, 2 spacious balcony with spectacular northerly and eastern views over London, two luxury bathrooms and excellent storage space.

- 2 Bedrooms
- 2 Bathrooms
- 2 Balconies
- 32nd Floor
- Floor to ceiling windows
- 24 Hour concierge
- 0.1 mile from Old Street Station
- Approx. 1,020 sq ft (94.8 sq m)
- Furnished
- EPC: B