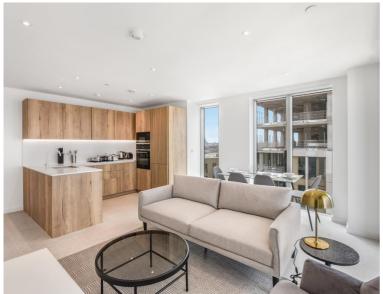

### Description

A stunning two bedroom within Jacquard Point, the Silk District, E1.

This luxury apartment offers great living space and is offered fully furnished or unfurnished. The apartment comprises an open plan living room and integrated kitchen, separate sleeping area with large fitted wardrobes, bathroom with porcelain finish, tiled flooring throughout and good storage space.

- 2 Bedrooms
- 2 Bathrooms
- 9th Floor
- Large Balcony
- Open-plan living / dining area
- Communal rooftop gardens
- 24 hour concierge
- On-site leisure facilities including cinema and gym
- 0.3 miles from Whitechapel Station
- Approx. 770 sq ft (71.5 sq m)