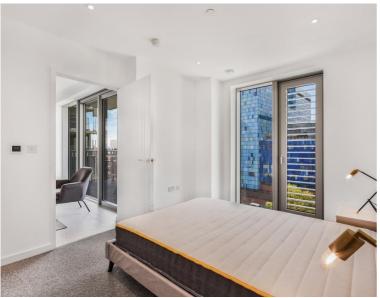

### Description

A stunning two bedroom within Jacquard Point, the Silk District, E1.

This luxury apartment offers great living space and is offered fully furnished or unfurnished. The apartment comprises an open plan living room and integrated kitchen, separate sleeping area with large fitted wardrobes, bathroom with porcelain finish, tiled flooring throughout and good storage space.

- 2 Bedrooms
- 2 Bathrooms
- 9th Floor
- Large Balcony
- Open-plan living / dining area
- Communal rooftop gardens
- 24 hour concierge
- On-site leisure facilities including cinema and gym
- 0.3 miles from Whitechapel Station
- Approx. 770 sq ft (71.5 sq m)