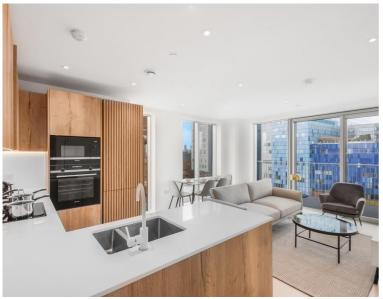

### Description

A stunning two bedroom within Jacquard Point, the Silk District, E1.

This luxury apartment offers great living space and is offered fully furnished or unfurnished. The apartment comprises an open plan living room and integrated kitchen, separate sleeping area with large fitted wardrobes, bathroom with porcelain finish, tiled flooring throughout and good storage space.

The Silk District is a development from Mount Anvil and offers its residents fantastic amenities which include 24 hour concierge, on site gym, cinema room, rooftop gardens and resident's lounge. The development is within easy reach of the City of London and in the heart of the Whitechapel regeneration area, approximately 0.3 miles from Whitechapel Underground / Crossrail station.