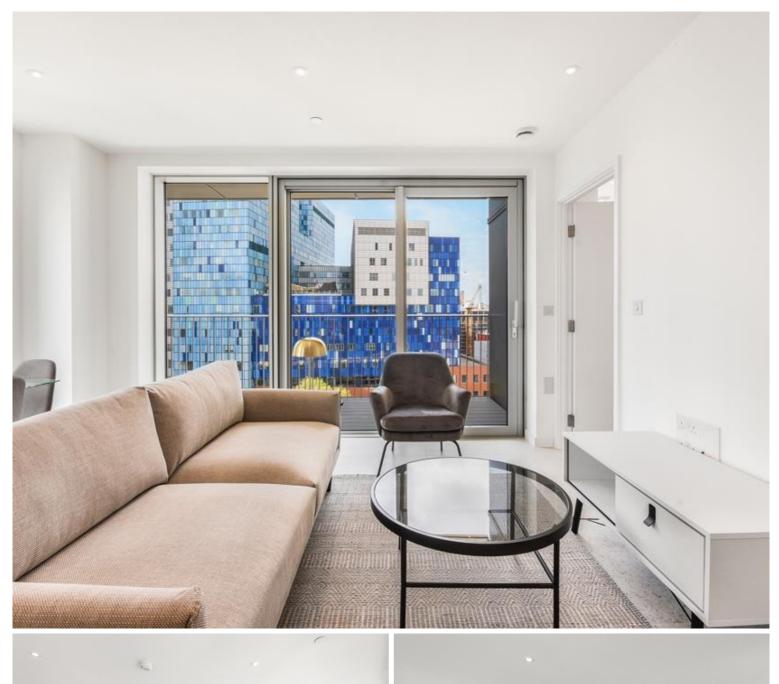

### Description

A stunning two bedroom within Jacquard Point, the Silk District, E1.

This luxury apartment offers great living space and is offered fully furnished or unfurnished. The apartment comprises an open plan living room and integrated kitchen, separate sleeping area with large fitted wardrobes, bathroom with porcelain finish, tiled flooring throughout and good storage space.

The Silk District is a development from Mount Anvil and offers its residents fantastic amenities which include 24 hour concierge, on site gym, cinema room, rooftop gardens and resident's lounge. The development is within easy reach of the City of London and in the heart of the Whitechapel regeneration area, approximately 0.3 miles from Whitechapel Underground / Crossrail station.

- 2 Bedrooms
- 2 Bathrooms
- 9th Floor
- Large Balcony
- Open-plan living / dining area
- Communal rooftop gardens
- 24 hour concierge
- On-site leisure facilities including cinema and gym
- 0.3 miles from Whitechapel Station
- Approx. 770 sq ft (71.5 sq m)