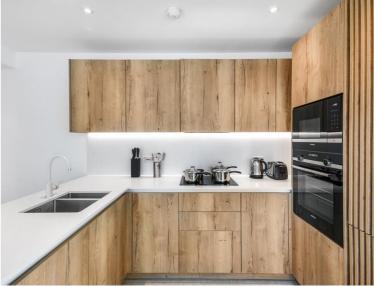

### Description

A stunning two bedroom within Jacquard Point, the Silk District, E1.

This luxury apartment offers great living space and is offered fully furnished or unfurnished. The apartment comprises an open plan living room and integrated kitchen, separate sleeping area with large fitted wardrobes, bathroom with porcelain finish, tiled flooring throughout and good storage space.