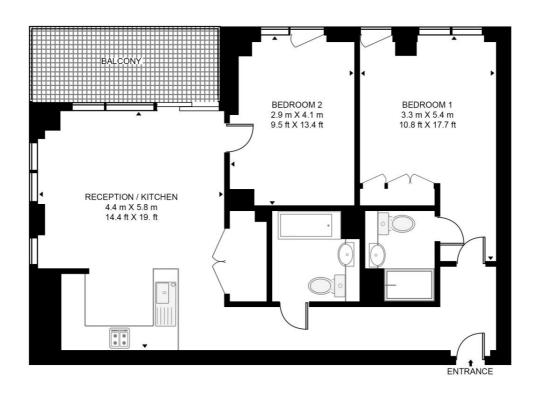

## Floorplan

770 sq ft | 72 sq m

### JAQUARD POINT, THE SILK DISTRICT

APPROXIMATE GROSS INTERNAL FLOOR AREA 770 SQ.FT (71.5 SQ.M)

#### NINTH FLOOR

This floor plan has been defined by the RICS Code of Measurement. This floor plan and all others are for approximate representative purposes only and upon usage is agreed to as such by the client.