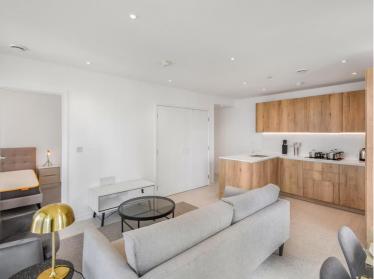

### Description

A stunning two bedroom within Jacquard Point, the Silk District, E1.

This luxury apartment offers great living space and is offered fully furnished or unfurnished. The apartment comprises an open plan living room and integrated kitchen, separate sleeping area with large fitted wardrobes, bathroom with porcelain finish, tiled flooring throughout and good storage space.

- 2 Bedrooms
- 2 Bathrooms
- 9th Floor
- Large Balcony
- Open-plan living / dining area
- Communal rooftop gardens
- 24 hour concierge
- On-site leisure facilities including cinema and gym
- 0.3 miles from Whitechapel Station
- Approx. 770 sq ft (71.5 sq m)