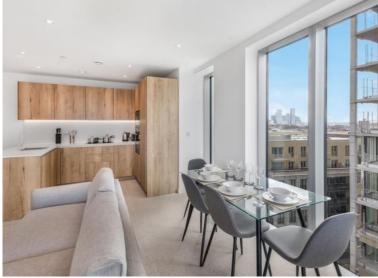

### Description

A stunning two bedroom within Jacquard Point, the Silk District, E1.

This luxury apartment offers great living space and is offered fully furnished or unfurnished. The apartment comprises an open plan living room and integrated kitchen, separate sleeping area with large fitted wardrobes, bathroom with porcelain finish, tiled flooring throughout and good storage space.

The Silk District is a development from Mount Anvil and offers its residents fantastic amenities which include 24 hour concierge, on site gym, cinema room, rooftop gardens and resident's lounge. The development is within easy reach of the City of London and in the heart of the Whitechapel regeneration area, approximately 0.3 miles from Whitechapel Underground / Crossrail station.

- 2 Bedrooms
- 2 Bathrooms
- 9th Floor
- Large Balcony
- Open-plan living / dining area
- Communal rooftop gardens
- 24 hour concierge
- On-site leisure facilities including cinema and gym
- 0.3 miles from Whitechapel Station
- Approx. 770 sq ft (71.5 sq m)