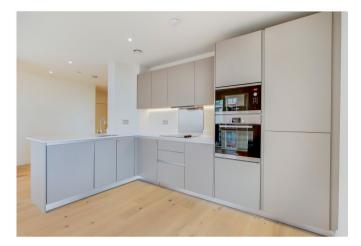

## **Key Features**

- 2 Bedrooms, 2 Bathrooms
- Private balcony
- Light and spacious
- Council Tax: D

- Service Charge: £5,217.92 p/a
- Ground Rent: TBC
- Close to transport links
- EPC: B

The accommodation comprises large open hallway with built in cupboards which leads into a reception room / kitchen area with access onto a private balcony. Two double bedrooms, master with built in wardrobes and access into an en-suite bathroom and a separate family shower room.