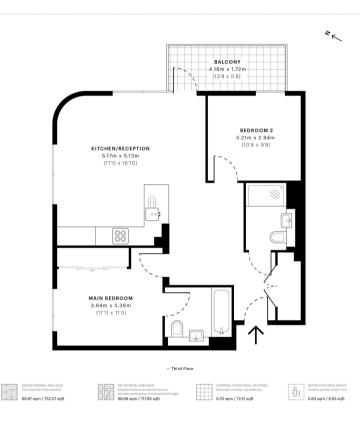

## **Key Features**

- 2 Bedrooms, 2 Bathrooms
- Private balcony
- Light and spacious
- Council Tax: D

- Service Charge: £5,217.92 p/a
- Ground Rent: TBC
- Close to transport links
- EPC: B

The accommodation comprises large open hallway with built in cupboards which leads into a reception room / kitchen area with access onto a private balcony. Two double bedrooms, master with built in wardrobes and access into an en-suite bathroom and a separate family shower room.

## Europa House, SE18

CAPTURE DATE 28/01/2021 LASER SCAN POINTS 2,402,592

gross internal area 69.87 sqm / 752.07 sqft

22 College Approach, Greenwich, London, SE10 9HY

Sales, Lettings & Property Management