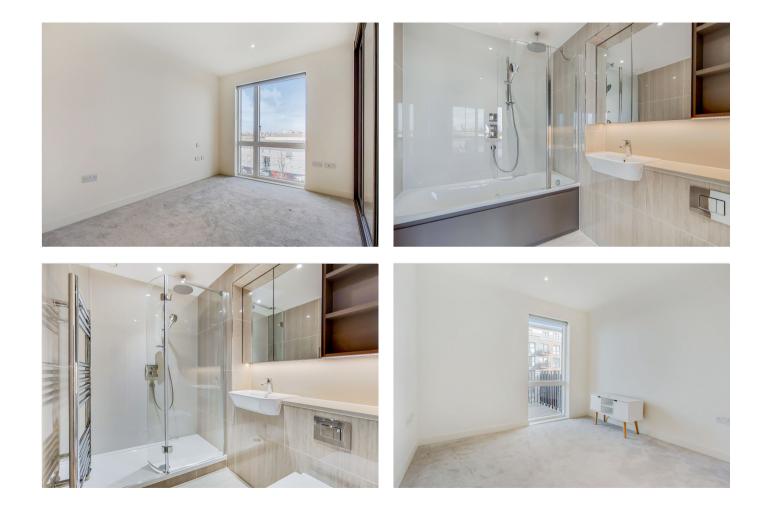

## **Key Features**

- 2 Bedrooms, 2 Bathrooms
- Private balcony
- Light and spacious
- Council Tax: D

- Service Charge: £5,217.92 p/a
- Ground Rent: TBC
- Close to transport links
- EPC: B

The accommodation comprises large open hallway with built in cupboards which leads into a reception room / kitchen area with access onto a private balcony. Two double bedrooms, master with built in wardrobes and access into an en-suite bathroom and a separate family shower room.