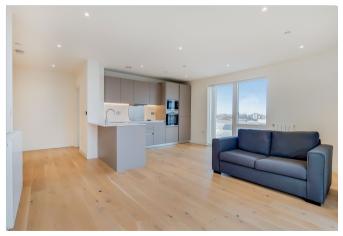

## **Key Features**

- 2 Bedrooms, 2 Bathrooms
- Private balcony
- Light and spacious
- Council Tax: D

- Service Charge: £5,217.92 p/a
- Ground Rent: TBC
- Close to transport links
- EPC: B

The accommodation comprises large open hallway with built in cupboards which leads into a reception room / kitchen area with access onto a private balcony. Two double bedrooms, master with built in wardrobes and access into an en-suite bathroom and a separate family shower room.