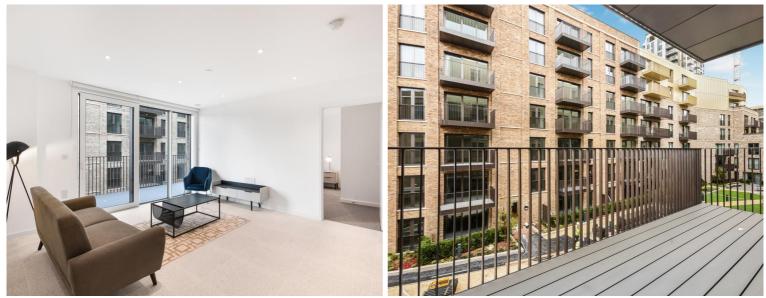

### Description

A furnished 2 bedroom apartment in Georgette Apartments, part of the sought after Silk District, E1, well connect for the City of London.

Situated on the 3rd floor, this furnished 2 bedroom apartment comprises a large open plan living / dining area, private balcony overlooking the courtyard, 2 double bedrooms with fitted wardrobes to master, 2 luxury bathrooms, fully fitted kitchen with Oak effect finish, tiled flooring and excellent storage space.

- 2 Bedroom
- 2 Bathroom
- 3rd Floor
- Private Balcony
- On-site amenities including cinema, gym and resident's lounge
- 24 hour concierge
- 0.3 miles from Whitechapel Station
- Approx. 792 sq ft 71.1 sq m)
- Furnished
- EPC: B