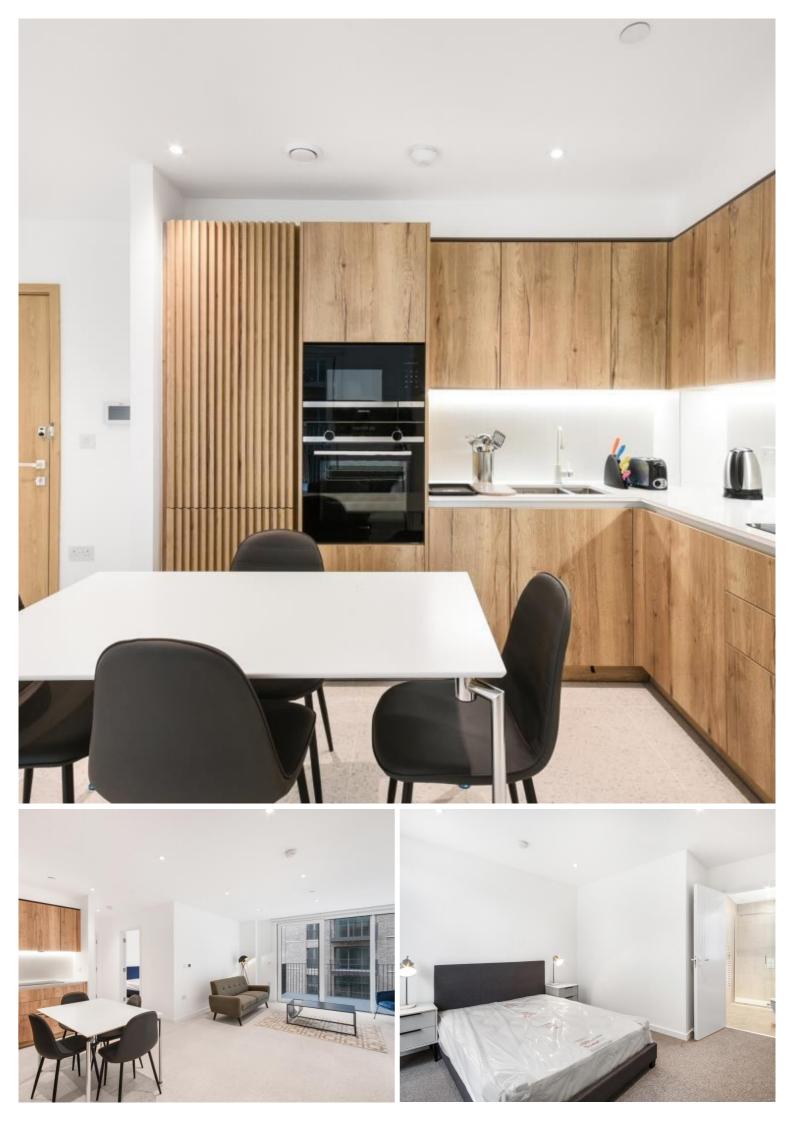

### Description

A furnished 2 bedroom apartment in Georgette Apartments, part of the sought after Silk District, E1, well connect for the City of London.

Situated on the 3rd floor, this furnished 2 bedroom apartment comprises a large open plan living / dining area, private balcony overlooking the courtyard, 2 double bedrooms with fitted wardrobes to master, 2 luxury bathrooms, fully fitted kitchen with Oak effect finish, tiled flooring and excellent storage space.

- 2 Bedroom
- 2 Bathroom
- 3rd Floor
- Private Balcony
- On-site amenities including cinema, gym and resident's lounge
- 24 hour concierge
- 0.3 miles from Whitechapel Station
- Approx. 792 sq ft 71.1 sq m)
- Furnished
- EPC: B