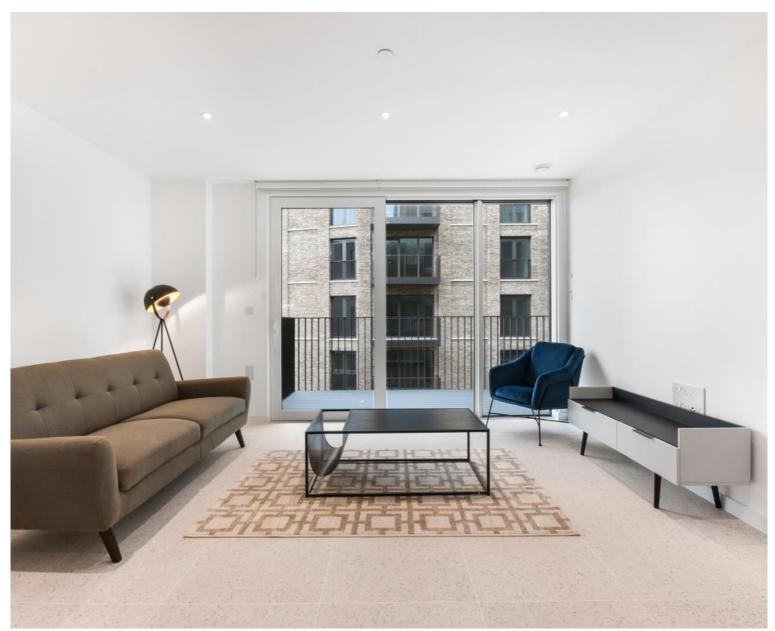

### Description

A furnished 2 bedroom apartment in Georgette Apartments, part of the sought after Silk District, E1, well connect for the City of London.

Situated on the 3rd floor, this furnished 2 bedroom apartment comprises a large open plan living / dining area, private balcony overlooking the courtyard, 2 double bedrooms with fitted wardrobes to master, 2 luxury bathrooms, fully fitted kitchen with Oak effect finish, tiled flooring and excellent storage space.

- 2 Bedroom
- 2 Bathroom
- 3rd Floor
- Private Balcony
- On-site amenities including cinema, gym and resident's lounge
- 24 hour concierge
- 0.3 miles from Whitechapel Station
- Approx. 792 sq ft 71.1 sq m)
- Furnished
- EPC: B