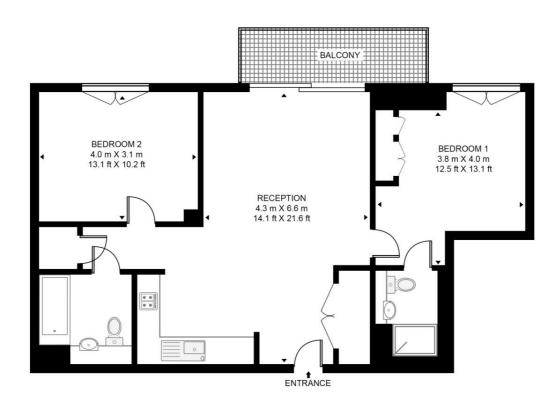

## Floorplan

792 sq ft | 74 sq m

### GEORGETTE APARTMENTS, SILK DISTRICT

APPROXIMATE GROSS INTERNAL FLOOR AREA 792 SQ.FT (73.6 SQ.M)

#### THIRD FLOOR

This floor plan has been defined by the RICS Code of Measurement. This floor plan and all others are for approximate representative purposes only and upon usage is agreed to as such by the client.