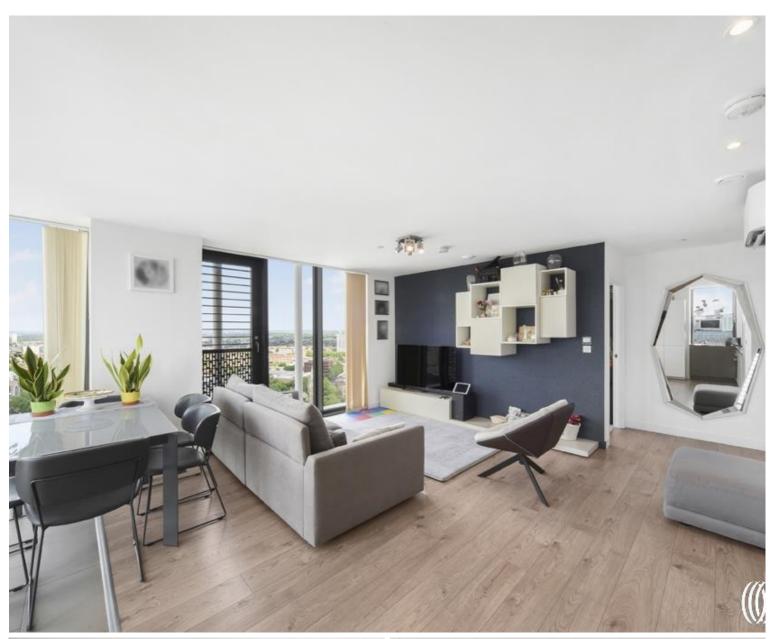

### Description

This 24th floor ultra-modern two bedroom apartment with panoramic views of London's skyline is located within one of Stratford's most iconic developments, Stratosphere Tower E15. Residents benefit from access to a 24 hour concierge service, private residents' roof-top (36th floor) gym, Wi-Fi lounge and bicycle storage.

Comprising entrance hall with ample storage, 2 double bedrooms, 2 bathrooms (en-suite to master bedroom), modern and fully fitted kitchen and large living room with views of the City Skyline. The property has under-floor heating and current owners have also added air conditioning throughout the apartment for easy climate control.

Kitchen, living room & hallway come with a quality laminate, bedrooms are carpeted in a neutral colour tone. Décor with smooth finish to all walls & ceilings, painted in white emulsion and white satinwood finish. Bath with thermostatic rain shower mixer & glazed screen, contemporary ceramic tiling, large vanity mirror, bespoke cabinetry with built in storage & low voltage socket and two towel rails.