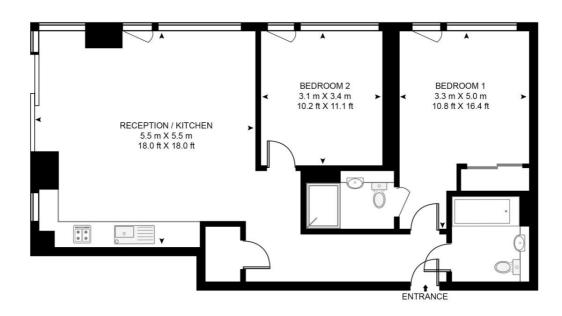

## Floorplan

796 sq ft | 74 sq m

#### STRATOSPHERE TOWER

APPROXIMATE GROSS INTERNAL FLOOR AREA 796 SQ.FT (74 SQ.M)

#### TWENTY FOURTH FLOOR

This floor plan has been defined by the RICS Code of Measurement. This floor plan and all others are for approximate representative purposes only and upon usage is agreed to as such by the client.