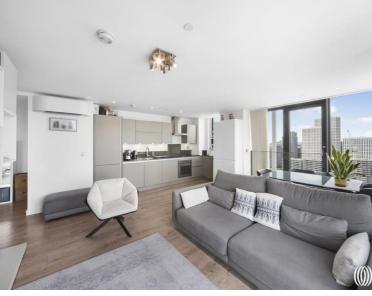

### Description

This 24th floor ultra-modern two bedroom apartment with panoramic views of London's skyline is located within one of Stratford's most iconic developments, Stratosphere Tower E15. Residents benefit from access to a 24 hour concierge service, private residents' roof-top (36th floor) gym, Wi-Fi lounge and bicycle storage.

Comprising entrance hall with ample storage, 2 double bedrooms, 2 bathrooms (en-suite to master bedroom), modern and fully fitted kitchen and large living room with views of the City Skyline. The property has under-floor heating and current owners have also added air conditioning throughout the apartment for easy climate control.