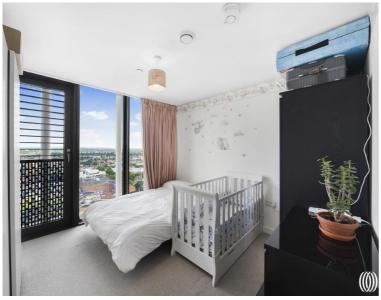

### Description

This 24th floor ultra-modern two bedroom apartment with panoramic views of London's skyline is located within one of Stratford's most iconic developments, Stratosphere Tower E15. Residents benefit from access to a 24 hour concierge service, private residents' roof-top (36th floor) gym, Wi-Fi lounge and bicycle storage.

Comprising entrance hall with ample storage, 2 double bedrooms, 2 bathrooms (en-suite to master bedroom), modern and fully fitted kitchen and large living room with views of the City Skyline. The property has under-floor heating and current owners have also added air conditioning throughout the apartment for easy climate control.

Kitchen, living room & hallway come with a quality laminate, bedrooms are carpeted in a neutral colour tone. Décor with smooth finish to all walls & ceilings, painted in white emulsion and white satinwood finish. Bath with thermostatic rain shower mixer & glazed screen, contemporary ceramic tiling, large vanity mirror, bespoke cabinetry with built in storage & low voltage socket and two towel rails.

- Two bedrooms
- Two bathrooms (one en-suite)
- 24th floor (lift access)
- Striking sunset views
- Air conditioning
- Underfloor heating
- Approx. 796 sq. ft (74 sq.m)
- 24hr Concierge service
- · Residential gym and roof terrace
- Wi-Fi lounge