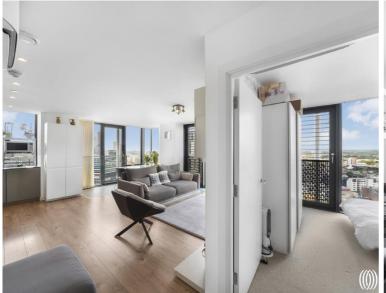

### Description

This 24th floor ultra-modern two bedroom apartment with panoramic views of London's skyline is located within one of Stratford's most iconic developments, Stratosphere Tower E15. Residents benefit from access to a 24 hour concierge service, private residents' roof-top (36th floor) gym, Wi-Fi lounge and bicycle storage.

Comprising entrance hall with ample storage, 2 double bedrooms, 2 bathrooms (en-suite to master bedroom), modern and fully fitted kitchen and large living room with views of the City Skyline. The property has under-floor heating and current owners have also added air conditioning throughout the apartment for easy climate control.