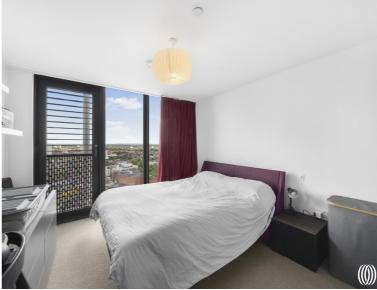

Comprising entrance hall with ample storage, 2 double bedrooms, 2 bathrooms (en-suite to master bedroom), modern and fully fitted kitchen and large living room with views of the City Skyline. The property has under-floor heating and current owners have also added air conditioning throughout the apartment for easy climate control.

Kitchen, living room & hallway come with a quality laminate, bedrooms are carpeted in a neutral colour tone. Décor with smooth finish to all walls & ceilings, painted in white emulsion and white satinwood finish. Bath with thermostatic rain shower mixer & glazed screen, contemporary ceramic tiling, large vanity mirror, bespoke cabinetry with built in storage & low voltage socket and two towel rails.

- Two bedrooms
- Two bathrooms (one en-suite)
- 24th floor (lift access)
- Striking sunset views
- Air conditioning
- Underfloor heating
- Approx. 796 sq. ft (74 sq.m)
- 24hr Concierge service
- · Residential gym and roof terrace
- Wi-Fi lounge