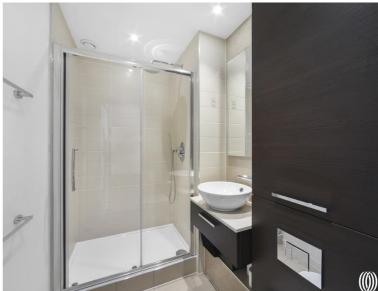

Comprising entrance hall with ample storage, 2 double bedrooms, 2 bathrooms (en-suite to master bedroom), modern and fully fitted kitchen and large living room with views of the City Skyline. The property has under-floor heating and current owners have also added air conditioning throughout the apartment for easy climate control.

Kitchen, living room & hallway come with a quality laminate, bedrooms are carpeted in a neutral colour tone. Décor with smooth finish to all walls & ceilings, painted in white emulsion and white satinwood finish. Bath with thermostatic rain shower mixer & glazed screen, contemporary ceramic tiling, large vanity mirror, bespoke cabinetry with built in storage & low voltage socket and two towel rails.

- Two bedrooms
- Two bathrooms (one en-suite)
- 24th floor (lift access)
- Striking sunset views
- Air conditioning
- Underfloor heating
- Approx. 796 sq. ft (74 sq.m)
- 24hr Concierge service
- · Residential gym and roof terrace
- Wi-Fi lounge