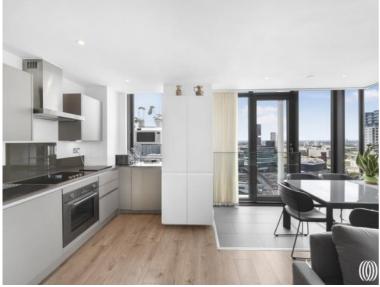

### Description

This 24th floor ultra-modern two bedroom apartment with panoramic views of London's skyline is located within one of Stratford's most iconic developments, Stratosphere Tower E15. Residents benefit from access to a 24 hour concierge service, private residents' roof-top (36th floor) gym, Wi-Fi lounge and bicycle storage.

Comprising entrance hall with ample storage, 2 double bedrooms, 2 bathrooms (en-suite to master bedroom), modern and fully fitted kitchen and large living room with views of the City Skyline. The property has under-floor heating and current owners have also added air conditioning throughout the apartment for easy climate control.

Kitchen, living room & hallway come with a quality laminate, bedrooms are carpeted in a neutral colour tone. Décor with smooth finish to all walls & ceilings, painted in white emulsion and white satinwood finish. Bath with thermostatic rain shower mixer & glazed screen, contemporary ceramic tiling, large vanity mirror, bespoke cabinetry with built in storage & low voltage socket and two towel rails.