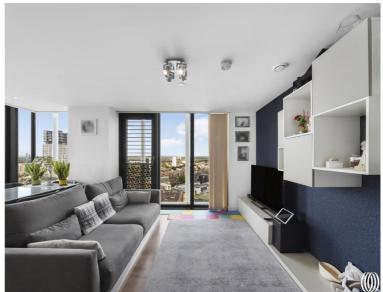

### Description

This 24th floor ultra-modern two bedroom apartment with panoramic views of London's skyline is located within one of Stratford's most iconic developments, Stratosphere Tower E15. Residents benefit from access to a 24 hour concierge service, private residents' roof-top (36th floor) gym, Wi-Fi lounge and bicycle storage.

Comprising entrance hall with ample storage, 2 double bedrooms, 2 bathrooms (en-suite to master bedroom), modern and fully fitted kitchen and large living room with views of the City Skyline. The property has under-floor heating and current owners have also added air conditioning throughout the apartment for easy climate control.