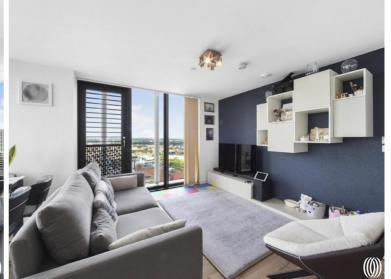

### Description

This 24th floor ultra-modern two bedroom apartment with panoramic views of London's skyline is located within one of Stratford's most iconic developments, Stratosphere Tower E15. Residents benefit from access to a 24 hour concierge service, private residents' roof-top (36th floor) gym, Wi-Fi lounge and bicycle storage.

Comprising entrance hall with ample storage, 2 double bedrooms, 2 bathrooms (en-suite to master bedroom), modern and fully fitted kitchen and large living room with views of the City Skyline. The property has under-floor heating and current owners have also added air conditioning throughout the apartment for easy climate control.