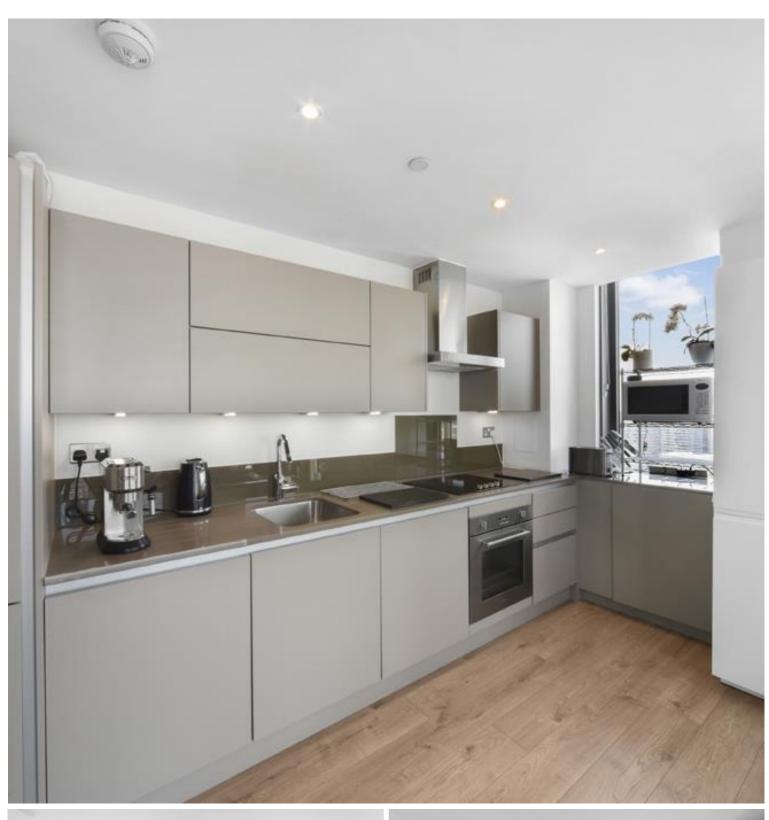

Comprising entrance hall with ample storage, 2 double bedrooms, 2 bathrooms (en-suite to master bedroom), modern and fully fitted kitchen and large living room with views of the City Skyline. The property has under-floor heating and current owners have also added air conditioning throughout the apartment for easy climate control.

Kitchen, living room & hallway come with a quality laminate, bedrooms are carpeted in a neutral colour tone. Décor with smooth finish to all walls & ceilings, painted in white emulsion and white satinwood finish. Bath with thermostatic rain shower mixer & glazed screen, contemporary ceramic tiling, large vanity mirror, bespoke cabinetry with built in storage & low voltage socket and two towel rails.