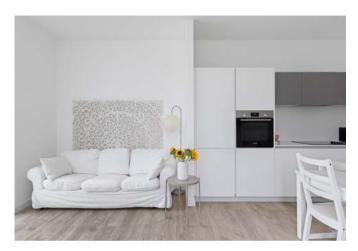

The accommodation comprises; a welcoming entrance hallway with doors leading to all rooms and an exceptionally large 7'3 x 5'0 store room. The open plan reception room / kitchen has been tastefully decorated in neutral tones, with large floor to ceiling windows that flood the room with natural light. The kitchen has been thoughtfully arranged with an array of eye and base level units and appliances, and there is access to the private balcony from the reception room. The main bedroom is a generous double room is  $15^{\circ}2 \times 10^{\circ}8$  with built-in wardrobes, as well as double doors leading to the same balcony as the reception room. The second bedroom is a smaller double at  $12^{\circ}5 \times 7^{\circ}10$ , and completing the property is the family bathroom, complete with toilet, hand basin and bathtub.