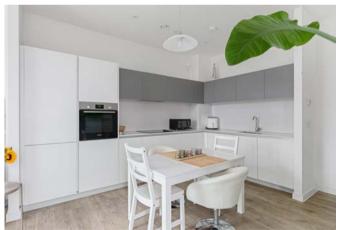

The accommodation comprises; a welcoming entrance hallway with doors leading to all rooms and an exceptionally large 7'3 x 5'0 store room. The open plan reception room / kitchen has been tastefully decorated in neutral tones, with large floor to ceiling windows that flood the room with natural light. The kitchen has been thoughtfully arranged with an array of eye and base level units and appliances, and there is access to the private balcony from the reception room. The main bedroom is a generous double room is  $15^{\circ}2 \times 10^{\circ}8$  with built-in wardrobes, as well as double doors leading to the same balcony as the reception room. The second bedroom is a smaller double at  $12^{\circ}5 \times 7^{\circ}10$ , and completing the property is the family bathroom, complete with toilet, hand basin and bathtub.