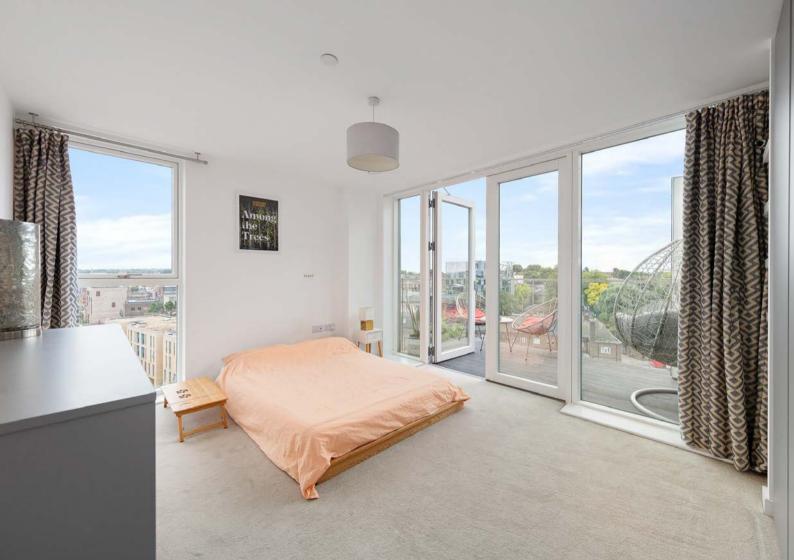

The accommodation comprises; a welcoming entrance hallway with doors leading to all rooms and an exceptionally large 7'3 x 5'0 store room. The open plan reception room / kitchen has been tastefully decorated in neutral tones, with large floor to ceiling windows that flood the room with natural light. The kitchen has been thoughtfully arranged with an array of eye and base level units and appliances, and there is access to the private balcony from the reception room. The main bedroom is a generous double room is  $15^{\circ}2 \times 10^{\circ}8$  with built-in wardrobes, as well as double doors leading to the same balcony as the reception room. The second bedroom is a smaller double at  $12^{\circ}5 \times 7^{\circ}10$ , and completing the property is the family bathroom, complete with toilet, hand basin and bathtub.