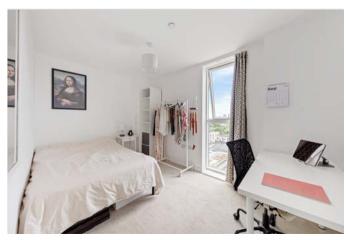

The accommodation comprises; a welcoming entrance hallway with doors leading to all rooms and an exceptionally large 7'3 x 5'0 store room. The open plan reception room / kitchen has been tastefully decorated in neutral tones, with large floor to ceiling windows that flood the room with natural light. The kitchen has been thoughtfully arranged with an array of eye and base level units and appliances, and there is access to the private balcony from the reception room. The main bedroom is a generous double room is  $15^{\circ}2 \times 10^{\circ}8$  with built-in wardrobes, as well as double doors leading to the same balcony as the reception room. The second bedroom is a smaller double at  $12^{\circ}5 \times 7^{\circ}10$ , and completing the property is the family bathroom, complete with toilet, hand basin and bathtub.