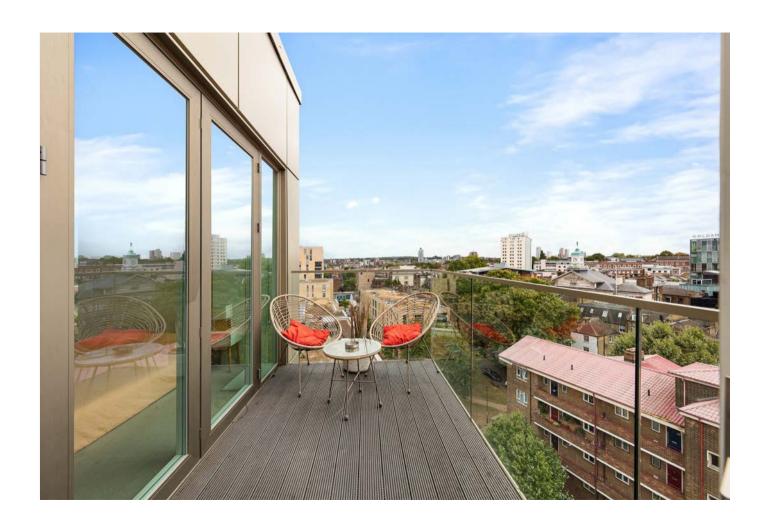

The accommodation comprises; a welcoming entrance hallway with doors leading to all rooms and an exceptionally large 7'3 x 5'0 store room. The open plan reception room / kitchen has been tastefully decorated in neutral tones, with large floor to ceiling windows that flood the room with natural light. The kitchen has been thoughtfully arranged with an array of eye and base level units and appliances, and there is access to the private balcony from the reception room. The main bedroom is a generous double room is  $15^{\circ}2 \times 10^{\circ}8$  with built-in wardrobes, as well as double doors leading to the same balcony as the reception room. The second bedroom is a smaller double at  $12^{\circ}5 \times 7^{\circ}10$ , and completing the property is the family bathroom, complete with toilet, hand basin and bathtub.