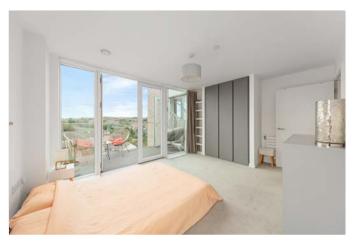

The accommodation comprises; a welcoming entrance hallway with doors leading to all rooms and an exceptionally large 7'3 x 5'0 store room. The open plan reception room / kitchen has been tastefully decorated in neutral tones, with large floor to ceiling windows that flood the room with natural light. The kitchen has been thoughtfully arranged with an array of eye and base level units and appliances, and there is access to the private balcony from the reception room. The main bedroom is a generous double room is  $15^{\circ}2 \times 10^{\circ}8$  with built-in wardrobes, as well as double doors leading to the same balcony as the reception room. The second bedroom is a smaller double at  $12^{\circ}5 \times 7^{\circ}10$ , and completing the property is the family bathroom, complete with toilet, hand basin and bathtub.