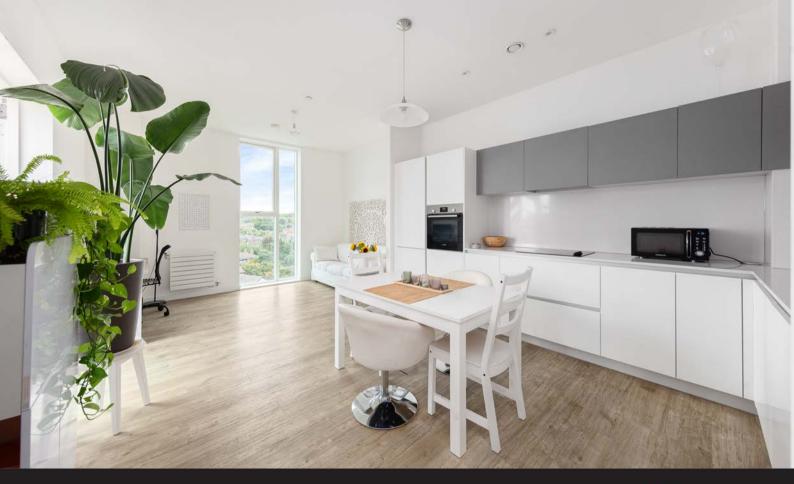

The accommodation comprises; a welcoming entrance hallway with doors leading to all rooms and an exceptionally large 7'3 x 5'0 store room. The open plan reception room / kitchen has been tastefully decorated in neutral tones, with large floor to ceiling windows that flood the room with natural light. The kitchen has been thoughtfully arranged with an array of eye and base level units and appliances, and there is access to the private balcony from the reception room. The main bedroom is a generous double room is  $15^{\circ}2 \times 10^{\circ}8$  with built-in wardrobes, as well as double doors leading to the same balcony as the reception room. The second bedroom is a smaller double at  $12^{\circ}5 \times 7^{\circ}10$ , and completing the property is the family bathroom, complete with toilet, hand basin and bathtub.