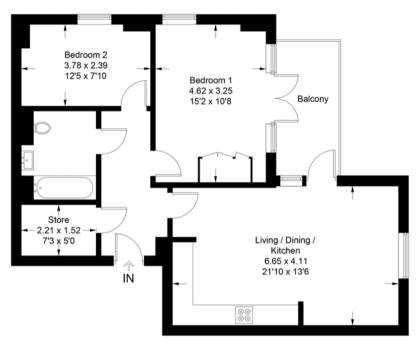

# **Bond House, SE14**

Approximate Gross Internal Area = 71.1 sq m / 765 sq ft

### **Eighth Floor**

Illustration for identification purposes only, measurements are approximate, not to scale. floorplansUsketch.com © (ID1119382)

The accommodation comprises; a welcoming entrance hallway with doors leading to all rooms and an exceptionally large 7'3 x 5'0 store room. The open plan reception room / kitchen has been tastefully decorated in neutral tones, with large floor to ceiling windows that flood the room with natural light. The kitchen has been thoughtfully arranged with an array of eye and base level units and appliances, and there is access to the private balcony from the reception room. The main bedroom is a generous double room is  $15^{\circ}2 \times 10^{\circ}8$  with built-in wardrobes, as well as double doors leading to the same balcony as the reception room. The second bedroom is a smaller double at  $12^{\circ}5 \times 7^{\circ}10$ , and completing the property is the family bathroom, complete with toilet, hand basin and bathtub.