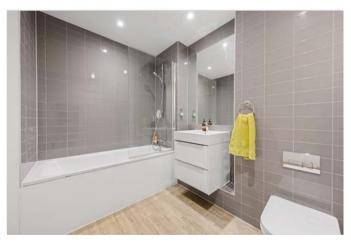

The accommodation comprises; a welcoming entrance hallway with doors leading to all rooms and an exceptionally large 7'3 x 5'0 store room. The open plan reception room / kitchen has been tastefully decorated in neutral tones, with large floor to ceiling windows that flood the room with natural light. The kitchen has been thoughtfully arranged with an array of eye and base level units and appliances, and there is access to the private balcony from the reception room. The main bedroom is a generous double room is  $15^{\circ}2 \times 10^{\circ}8$  with built-in wardrobes, as well as double doors leading to the same balcony as the reception room. The second bedroom is a smaller double at  $12^{\circ}5 \times 7^{\circ}10$ , and completing the property is the family bathroom, complete with toilet, hand basin and bathtub.