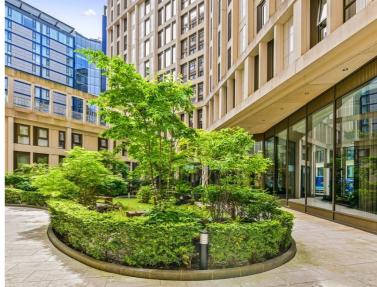

The development is ideally located in the heart of Westminster and the residents of Abell and Cleland have full access to a state of the art gym, luxurious swimming pool and spa and business rooms.

- One bedroom
- Open plan reception room
- Kitchen with integrated appliances
- Furnished
- 10th floor
- Residents leisure suite with gym and pool
- 24 hour concierge
- Approx. 660 sq ft (61 sq m)
- EPC: B
- Council tax: Band H