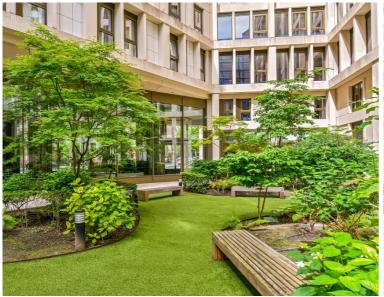

The development is ideally located in the heart of Westminster and the residents of Abell and Cleland have full access to a state of the art gym, luxurious swimming pool and spa and business rooms.

- One bedroom
- Open plan reception room
- Kitchen with integrated appliances
- Furnished
- 10th floor
- Residents leisure suite with gym and pool
- 24 hour concierge
- Approx. 660 sq ft (61 sq m)
- EPC: B
- Council tax: Band H