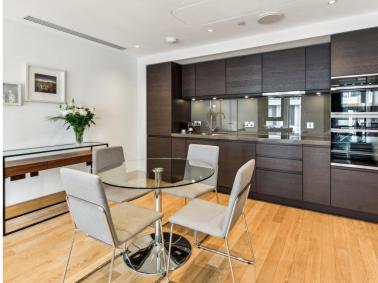

## Description

A modern one bedroom apartment on the 10th floor (with lift) of this luxury new development built ten years ago close to the River Thames, the Houses of Parliament and Tate Gallery.

This flat has open plan reception with a smart integrated kitchen, storage including built in wardrobes to the master bedroom, a utility cupboard housing a washer dryer, lift and 24 hour concierge.

The development is ideally located in the heart of Westminster and the residents of Abell and Cleland have full access to a state of the art gym, luxurious swimming pool and spa and business rooms.

- One bedroom
- Open plan reception room
- Kitchen with integrated appliances
- Furnished
- 10th floor
- Residents leisure suite with gym and pool
- 24 hour concierge
- Approx. 660 sq ft (61 sq m)
- EPC: B
- Council tax: Band H