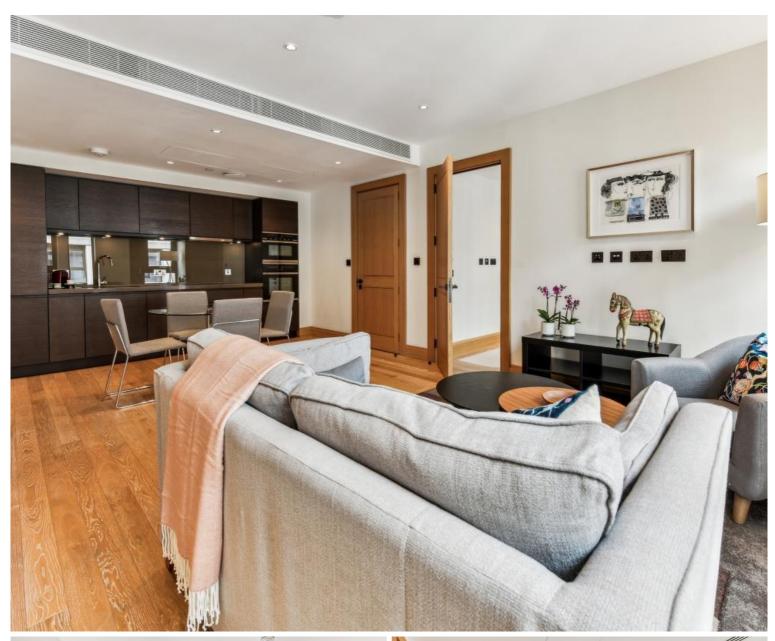

## Description

A modern one bedroom apartment on the 10th floor (with lift) of this luxury new development built ten years ago close to the River Thames, the Houses of Parliament and Tate Gallery.

This flat has open plan reception with a smart integrated kitchen, storage including built in wardrobes to the master bedroom, a utility cupboard housing a washer dryer, lift and 24 hour concierge.

The development is ideally located in the heart of Westminster and the residents of Abell and Cleland have full access to a state of the art gym, luxurious swimming pool and spa and business rooms.

- One bedroom
- Open plan reception room
- Kitchen with integrated appliances
- Furnished
- 10th floor
- Residents leisure suite with gym and pool
- 24 hour concierge
- Approx. 660 sq ft (61 sq m)
- EPC: B
- Council tax: Band H