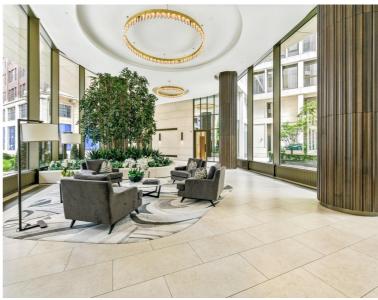

The development is ideally located in the heart of Westminster and the residents of Abell and Cleland have full access to a state of the art gym, luxurious swimming pool and spa and business rooms.

- One bedroom
- Open plan reception room
- Kitchen with integrated appliances
- Furnished
- 10th floor
- Residents leisure suite with gym and pool
- 24 hour concierge
- Approx. 660 sq ft (61 sq m)
- EPC: B
- Council tax: Band H