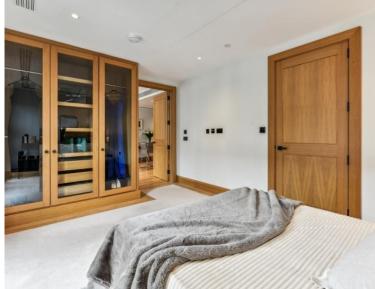

## Description

A modern one bedroom apartment on the 10th floor (with lift) of this luxury new development built ten years ago close to the River Thames, the Houses of Parliament and Tate Gallery.

This flat has open plan reception with a smart integrated kitchen, storage including built in wardrobes to the master bedroom, a utility cupboard housing a washer dryer, lift and 24 hour concierge.

The development is ideally located in the heart of Westminster and the residents of Abell and Cleland have full access to a state of the art gym, luxurious swimming pool and spa and business rooms.

- One bedroom
- Open plan reception room
- Kitchen with integrated appliances
- Furnished
- 10th floor
- Residents leisure suite with gym and pool
- 24 hour concierge
- Approx. 660 sq ft (61 sq m)
- EPC: B
- Council tax: Band H