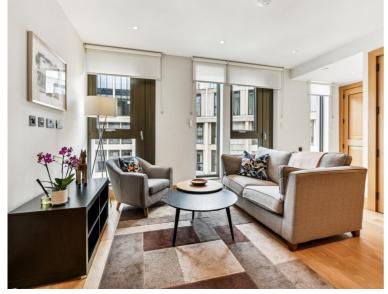

## Description

A modern one bedroom apartment on the 10th floor (with lift) of this luxury new development built ten years ago close to the River Thames, the Houses of Parliament and Tate Gallery.

This flat has open plan reception with a smart integrated kitchen, storage including built in wardrobes to the master bedroom, a utility cupboard housing a washer dryer, lift and 24 hour concierge.

The development is ideally located in the heart of Westminster and the residents of Abell and Cleland have full access to a state of the art gym, luxurious swimming pool and spa and business rooms.

- One bedroom
- Open plan reception room
- Kitchen with integrated appliances
- Furnished
- 10th floor
- Residents leisure suite with gym and pool
- 24 hour concierge
- Approx. 660 sq ft (61 sq m)
- EPC: B
- Council tax: Band H