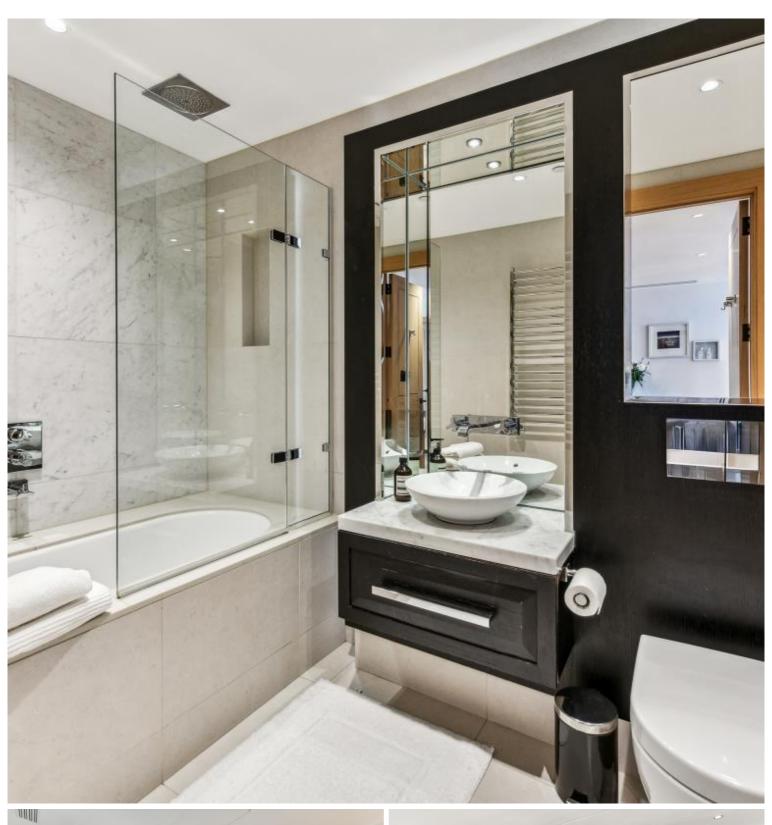

## Description

A modern one bedroom apartment on the 10th floor (with lift) of this luxury new development built ten years ago close to the River Thames, the Houses of Parliament and Tate Gallery.

This flat has open plan reception with a smart integrated kitchen, storage including built in wardrobes to the master bedroom, a utility cupboard housing a washer dryer, lift and 24 hour concierge.