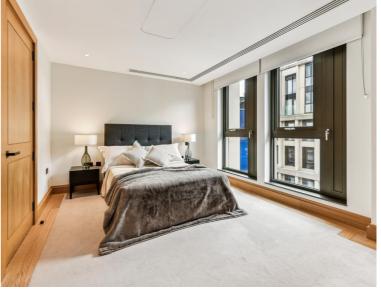

## Description

A modern one bedroom apartment on the 10th floor (with lift) of this luxury new development built ten years ago close to the River Thames, the Houses of Parliament and Tate Gallery.

This flat has open plan reception with a smart integrated kitchen, storage including built in wardrobes to the master bedroom, a utility cupboard housing a washer dryer, lift and 24 hour concierge.

The development is ideally located in the heart of Westminster and the residents of Abell and Cleland have full access to a state of the art gym, luxurious swimming pool and spa and business rooms.

- One bedroom
- Open plan reception room
- Kitchen with integrated appliances
- Furnished
- 10th floor
- Residents leisure suite with gym and pool
- 24 hour concierge
- Approx. 660 sq ft (61 sq m)
- EPC: B
- Council tax: Band H