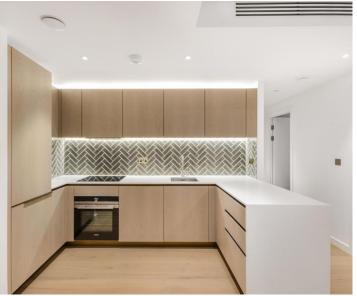

### **Description**

Located on the 11th floor, with flowing natural light throughout, floor to ceilings and a large balcony, the apartment extends to close to 764 sq ft and offers a spacious open plan style reception room access to a good sized balcony affording a north-westerly aspect. The principal bedroom suite includes a sizable dressing area and access to an en-suite bathroom. A further bedroom, with built-in wardrobes and family bathroom are located off a welcoming hallway.