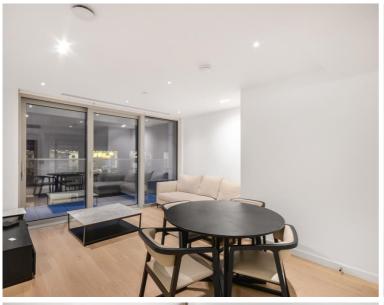

### **Description**

Located on the 11th floor, with flowing natural light throughout, floor to ceilings and a large balcony, the apartment extends to close to 764 sq ft and offers a spacious open plan style reception room access to a good sized balcony affording a north-westerly aspect. The principal bedroom suite includes a sizable dressing area and access to an en-suite bathroom. A further bedroom, with built-in wardrobes and family bathroom are located off a welcoming hallway.