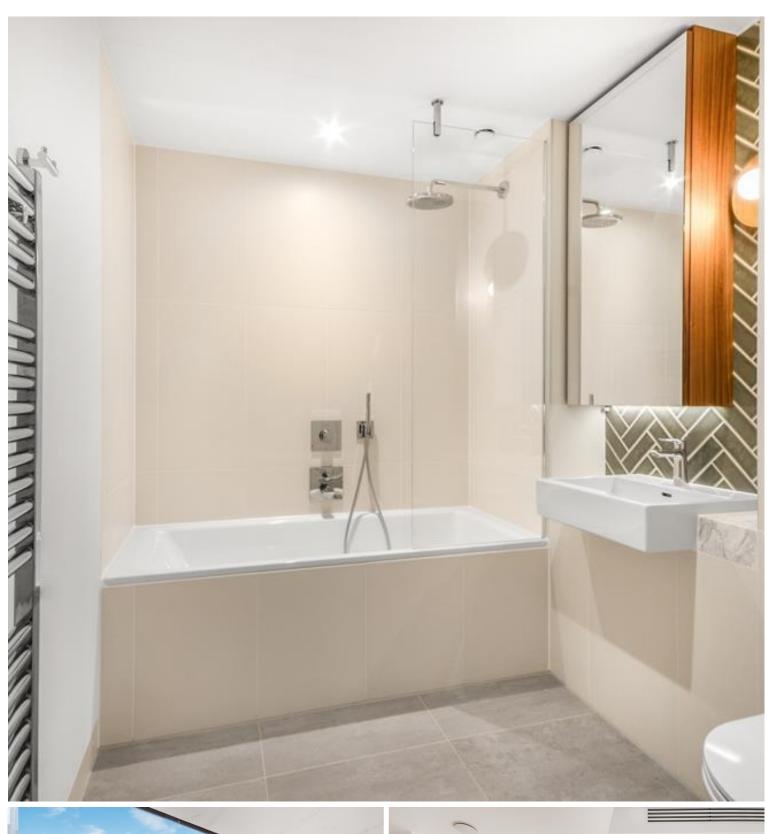

### **Description**

Located on the 11th floor, with flowing natural light throughout, floor to ceilings and a large balcony, the apartment extends to close to 764 sq ft and offers a spacious open plan style reception room access to a good sized balcony affording a north-westerly aspect. The principal bedroom suite includes a sizable dressing area and access to an en-suite bathroom. A further bedroom, with built-in wardrobes and family bathroom are located off a welcoming hallway.