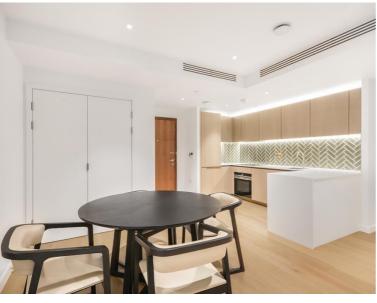

### **Description**

Located on the 11th floor, with flowing natural light throughout, floor to ceilings and a large balcony, the apartment extends to close to 764 sq ft and offers a spacious open plan style reception room access to a good sized balcony affording a north-westerly aspect. The principal bedroom suite includes a sizable dressing area and access to an en-suite bathroom. A further bedroom, with built-in wardrobes and family bathroom are located off a welcoming hallway.