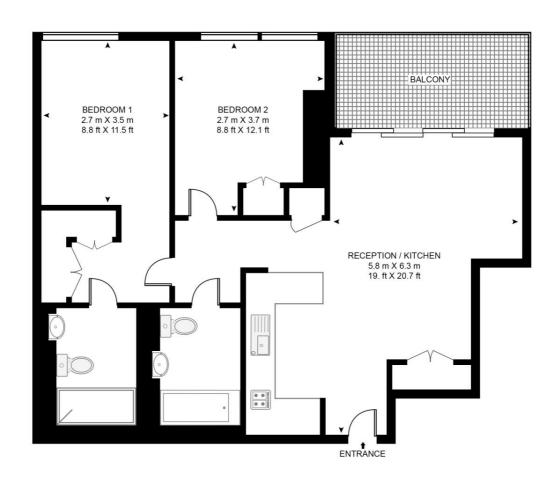

## Floorplan

764 sq ft | 71 sq m

### ATLAS BUILDING, 145 CITY ROAD

APPROXIMATE GROSS INTERNAL FLOOR AREA 764 SQ.FT (71 SQ.M)

#### **ELEVENTH FLOOR**

This floor plan has been defined by the RICS Code of Measurement. This floor plan and all others are for approximate representative purposes only and upon usage is agreed to as such by the client.