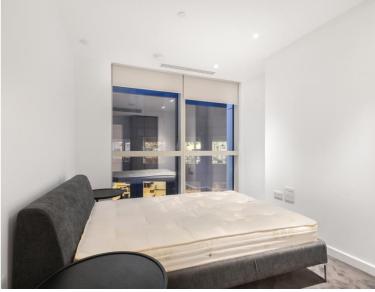

### **Description**

Located on the 11th floor, with flowing natural light throughout, floor to ceilings and a large balcony, the apartment extends to close to 764 sq ft and offers a spacious open plan style reception room access to a good sized balcony affording a north-westerly aspect. The principal bedroom suite includes a sizable dressing area and access to an en-suite bathroom. A further bedroom, with built-in wardrobes and family bathroom are located off a welcoming hallway.