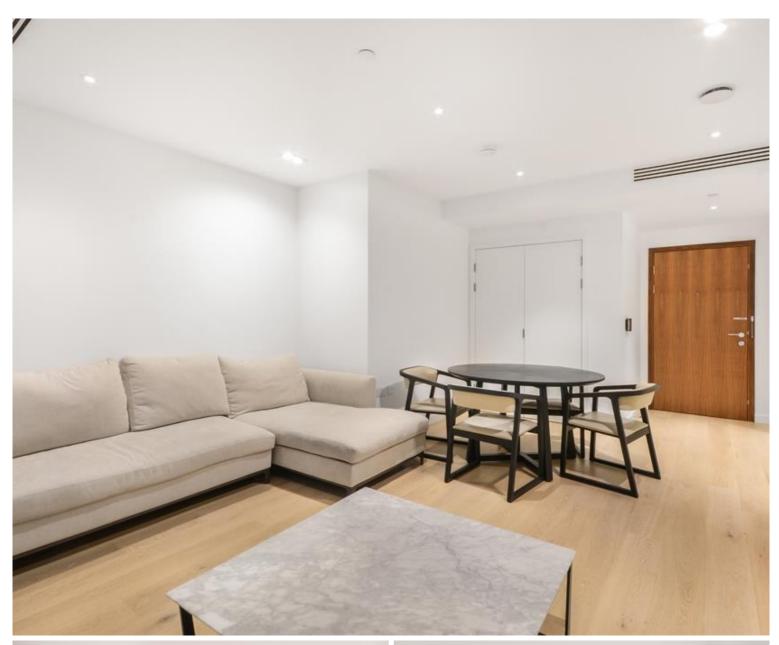

### **Description**

Located on the 11th floor, with flowing natural light throughout, floor to ceilings and a large balcony, the apartment extends to close to 764 sq ft and offers a spacious open plan style reception room access to a good sized balcony affording a north-westerly aspect. The principal bedroom suite includes a sizable dressing area and access to an en-suite bathroom. A further bedroom, with built-in wardrobes and family bathroom are located off a welcoming hallway.

- Well-proportioned
- Good sized balcony
- Bedroom suite with dressing area
- En-suite bathroom
- 24hr concierge
- Pool & Leisure facilities
- Cinema & business lounge
- Ideally located
- 11th floor
- Approx: 764 sq ft (71 sq m)