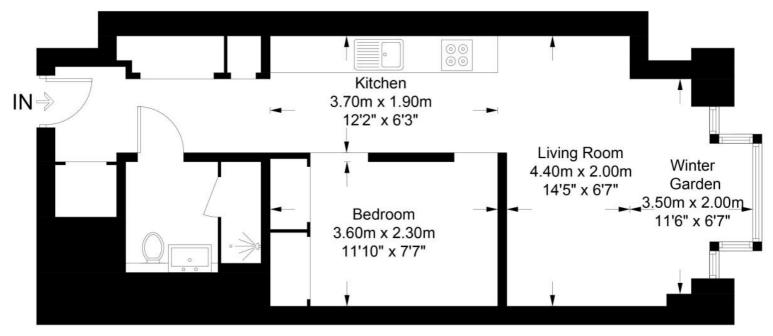

We understand that cooling / heating is delivered via a commun

Floorplan 491 sq ft | 46 sq m

## Casson Square, SE1

Approximate Gross Internal Area = 491 sq ft / 46 sq m

Level 22

This plan is for layout guidance only. Not drawn to scale unless stated. Windows and door openings are approximate. Whilst every care is taken in the preparation of this plan, please check all dimensions, shapes and compass bearings before making any decisions reliant upon them. (ID796886)