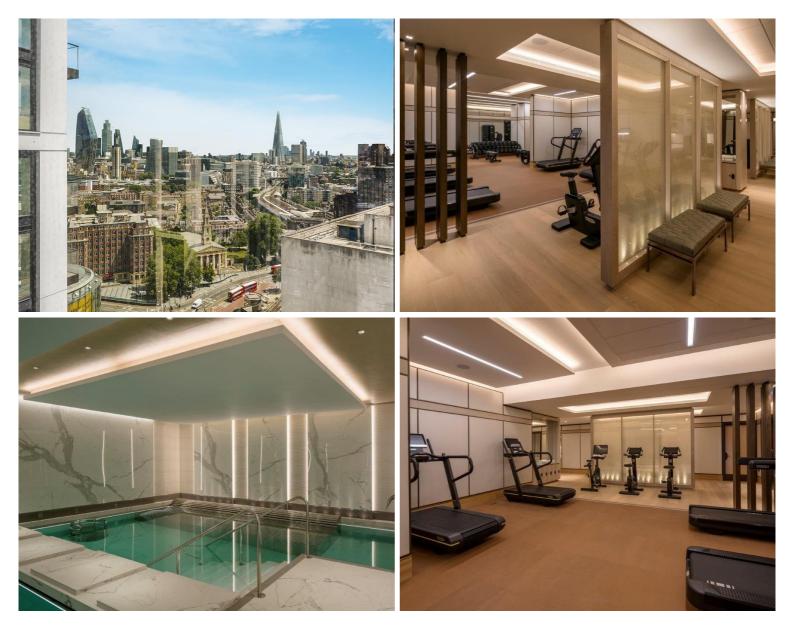

## Description

JLL are delighted to present a furnished 22nd floor studio suite in 8 Casson Square, a sought-after development moments from Waterloo Station, SE1. Casson Square boasts luxury facilities including, swimming pool, gym, residents lounge and 24-hour concierge.

The development benefits from top of the range amenities which include an on-site gym, swimming pool with spa, exclusive resident's lounge and 24-hour concierge. 8 Casson Square is in the heart of Southbank and on the doorstep of Waterloo Station (0.2 miles) and moments from the iconic London Eye. The City of London is within easy reach as is London's famous West End.

Studio

- 1 Bathroom
- 22nd floor
- Balcony with views towards The Shard
- Underfloor heating
- 24 hour concierge
- On-site leisure facilities including spa, cinema and gym
- 0.2 miles from Waterloo Station
- Approx. 491 sq ft (46 sq m)
- Furnished