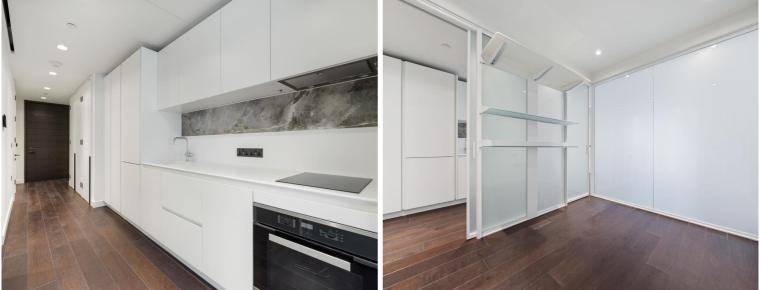

Situated on the 22nd floor with view towards The Shard, this spacious studio apartment comprises a well sized living room with a fully fitted kitchen to include Miele and Siemens appliances, partitioned sleeping area with large fitted wardrobes, contemporary shower room, wood flooring and excellent storage space. The property has a high specification throughout featuring comfort cooling, underfloor heating and smart home technology.