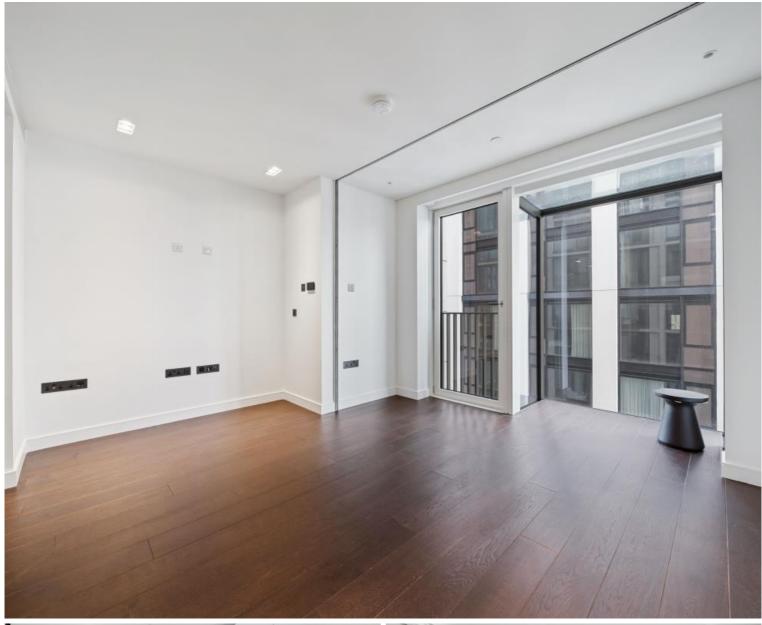

Situated on the 22nd floor with view towards The Shard, this spacious studio apartment comprises a well sized living room with a fully fitted kitchen to include Miele and Siemens appliances, partitioned sleeping area with large fitted wardrobes, contemporary shower room, wood flooring and excellent storage space. The property has a high specification throughout featuring comfort cooling, underfloor heating and smart home technology.

Studio

- 1 Bathroom
- 22nd floor
- Balcony with views towards The Shard
- Underfloor heating
- 24 hour concierge
- On-site leisure facilities including spa, cinema and gym
- 0.2 miles from Waterloo Station
- Approx. 491 sq ft (46 sq m)
- Furnished