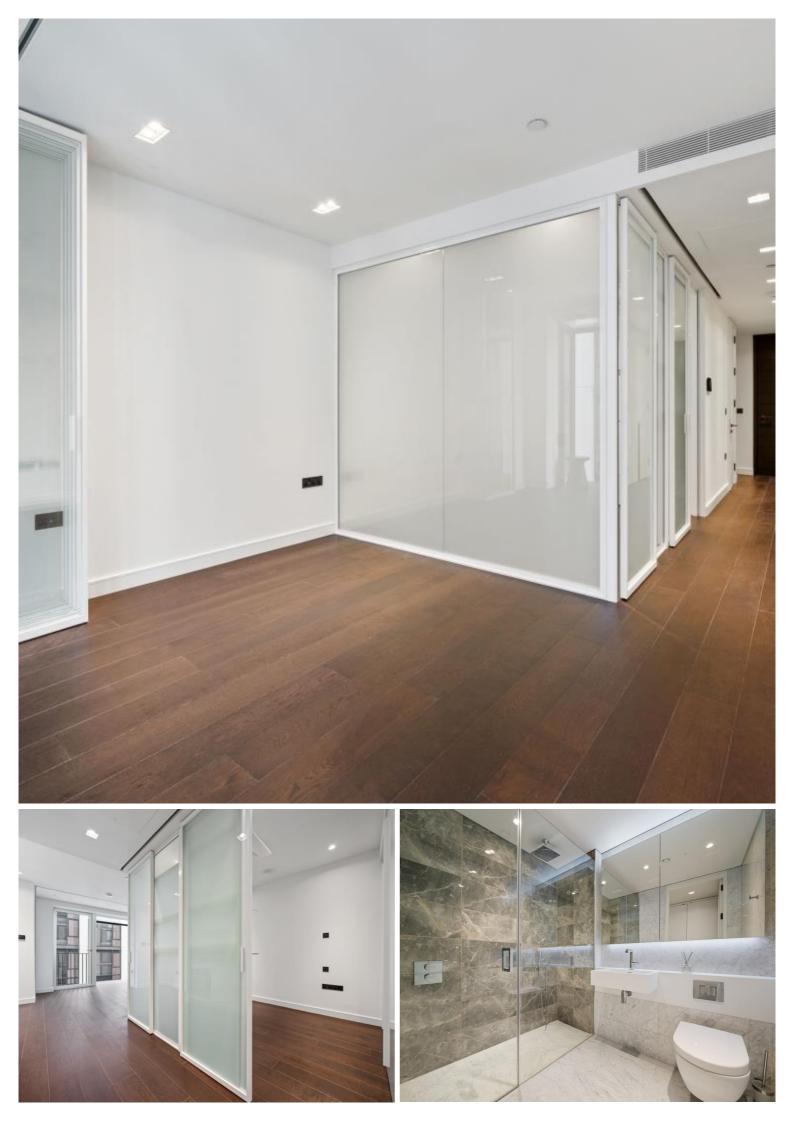

Situated on the 22nd floor with view towards The Shard, this spacious studio apartment comprises a well sized living room with a fully fitted kitchen to include Miele and Siemens appliances, partitioned sleeping area with large fitted wardrobes, contemporary shower room, wood flooring and excellent storage space. The property has a high specification throughout featuring comfort cooling, underfloor heating and smart home technology.