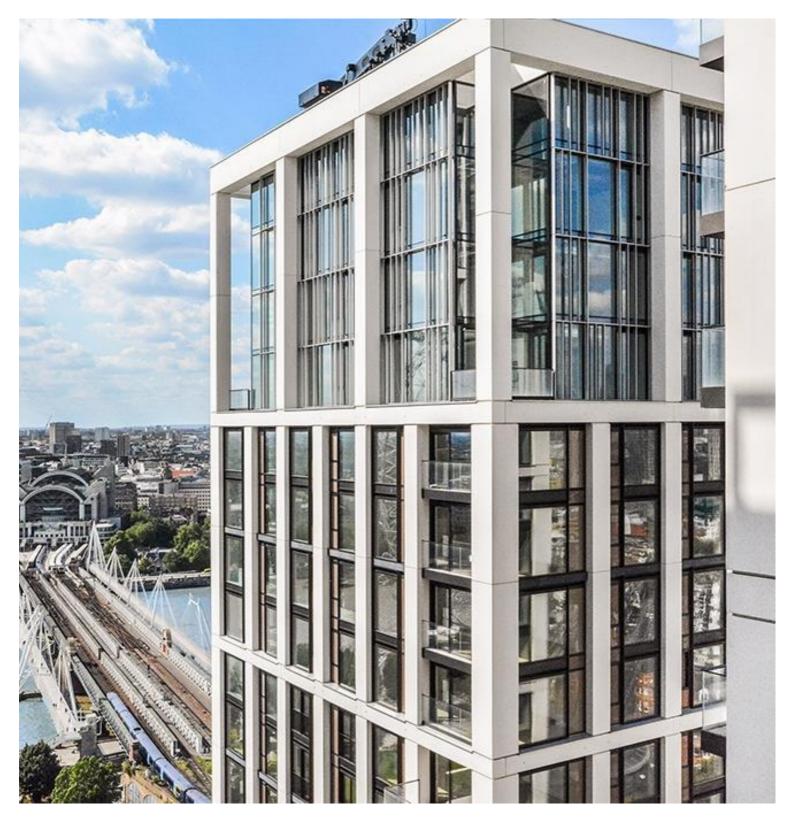

## **Description**

A 26th floor 1 bedroom apartment in the stunning 8 Casson Square, a luxury development moments from Waterloo Station, SE1.

Offered furnished or unfurnished, this luxury 1 bedroom apartment is situated on the 26th floor and comprises large double bedroom with fully fitted wardrobes, spacious living area with a fully fitted open plan kitchen to include Miele and Siemens appliances, winter garden with spectacular views towards The Shard, contemporary bathroom, wood flooring and excellent storage space. The property has a high specification throughout featuring comfort cooling, underfloor heating and smart home technology.

The development benefits from top of the range amenities which include an on-site gym, swimming pool with spa, exclusive resident's lounge and 24-hour concierge. 8 Casson Square is in the heart of Southbank and on the doorstep of Waterloo Station (0.2 miles) and moments from the iconic London Eye. The City of London is within easy reach as is London's famous West End.