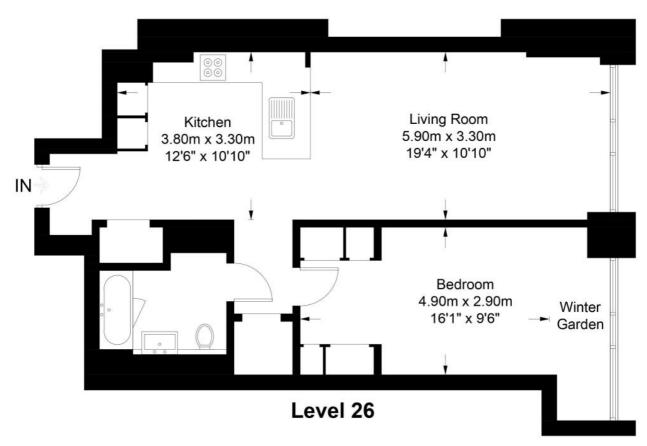

## Floorplan

689 sq ft | 64 sq m

## Casson Square, SE1

Approximate Gross Internal Area = 689 sq ft / 64 sq m

This plan is for layout guidance only. Not drawn to scale unless stated. Windows and door openings are approximate. Whilst every care is taken in the preparation of this plan, please check all dimensions, shapes and compass bearings before making any decisions reliant upon them. (ID796900)