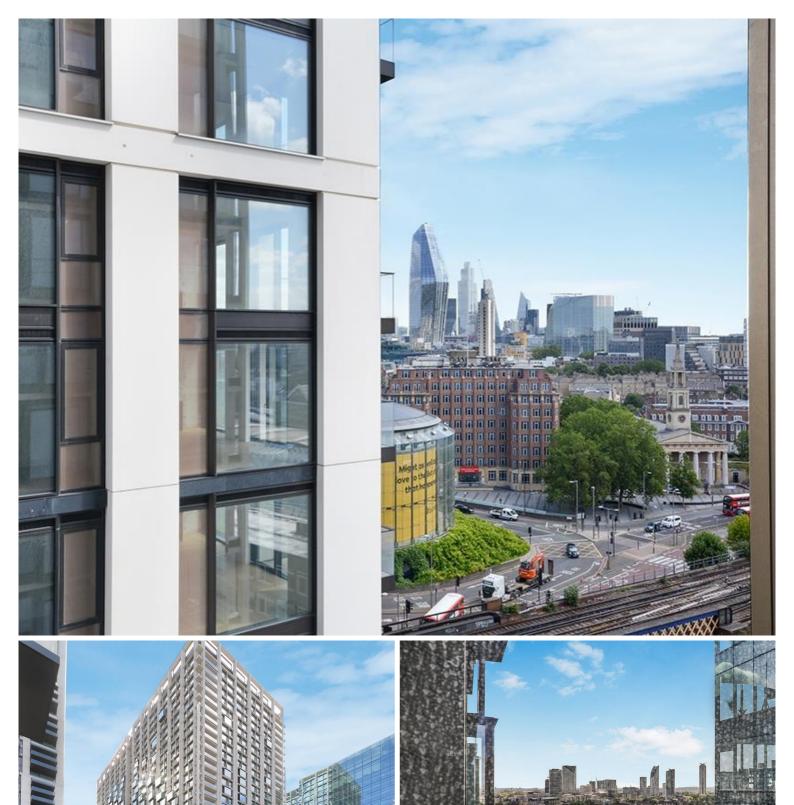

## **Description**

A 26th floor 1 bedroom apartment in the stunning 8 Casson Square, a luxury development moments from Waterloo Station, SE1.

Offered furnished or unfurnished, this luxury 1 bedroom apartment is situated on the 26th floor and comprises large double bedroom with fully fitted wardrobes, spacious living area with a fully fitted open plan kitchen to include Miele and Siemens appliances, winter garden with spectacular views towards The Shard, contemporary bathroom, wood flooring and excellent storage space. The property has a high specification throughout featuring comfort cooling, underfloor heating and smart home technology.

The development benefits from top of the range amenities which include an on-site gym, swimming pool with spa, exclusive resident's lounge and 24-hour concierge. 8 Casson Square is in the heart of Southbank and on the doorstep of Waterloo Station (0.2 miles) and moments from the iconic London Eye. The City of London is within easy reach as is London's famous West End.

We understand that cooling / heating is delivered via a communal system for which separate charges apply.

- 1 Bedroom
- 1 Bathroom
- 26th floor
- Winter garden with spectacular views towards The Shard
- Underfloor heating
- 24 hour concierge
- On-site leisure facilities including spa, cinema and gym
- 0.2 miles from Waterloo Station
- Approx. 689 sq ft (64 sq m)
- Furnished