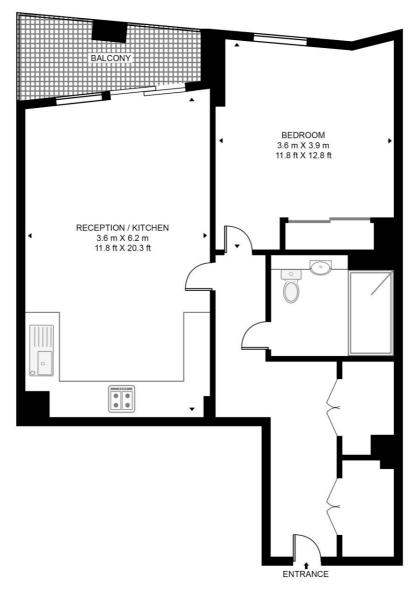

## Floorplan

593 sq ft | 55 sq m

### **GLADWIN TOWER, WANDSWORTH ROAD**

APPROXIMATE GROSS INTERNAL FLOOR AREA 593 SQ.FT (55.1 SQ.M)

#### FIFTEENTH FLOOR

This floor plan has been defined by the RICS Code of Measurement. This floor plan and all others are for approximate representative purposes only and upon usage is agreed to as such by the client.