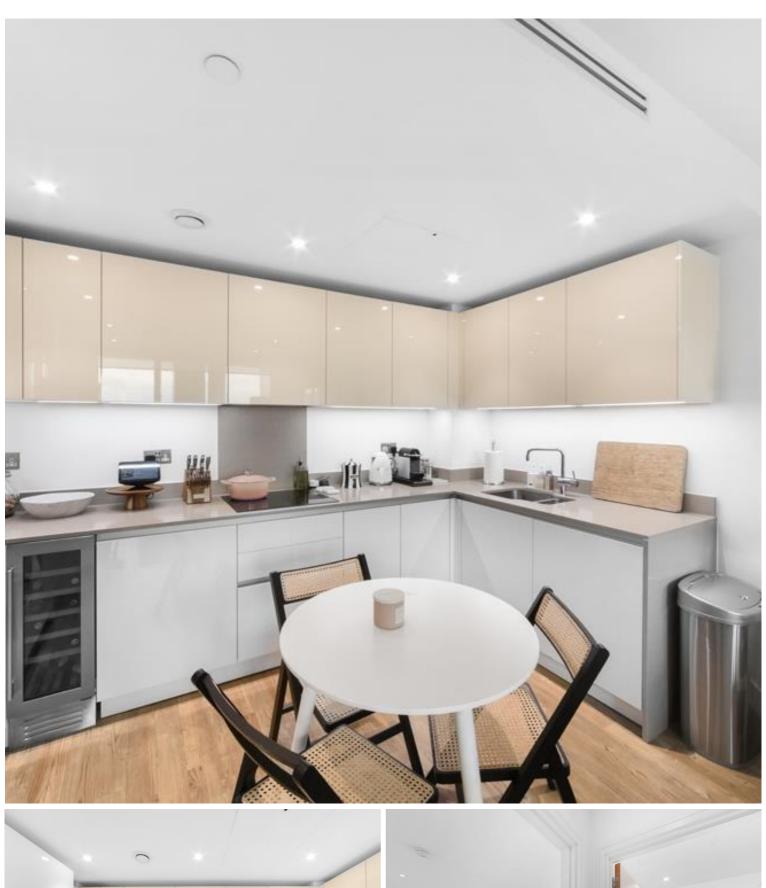

This luxury apartment comprises of open plan kitchen reception room leading to private balcony, master bedroom with fitted cupboards and a spacious bathroom.

Further benefits include comfort cooling throughout the apartment and wooden floors.

Within the development the residents have exclusive use of a private gymnasium, residents library, cinema room & lounge, business suite and 24 hr concierge. Conveniently a large Sainsbury's Supermarket is located under the development and Nine Elms station is a short walk.