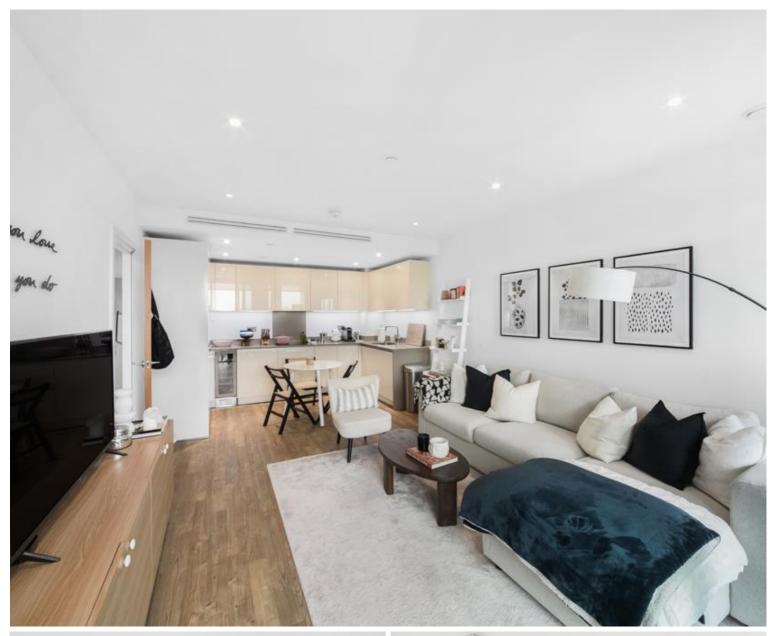

### Description

A bright and modern 1 bedroom apartment in Nine Elms Point, a popular development located a stones throw from Nine Elms Station.

This spacious one bedroom apartment would make the ideal first home for a young professional, with the Northern Line offering links into Central London in just 15 minutes. Residents can enjoy the luxury facilities within the development, including a gym and cinema.

This luxury apartment comprises of open plan kitchen reception room leading to private balcony, master bedroom with fitted cupboards and a spacious bathroom.

Further benefits include comfort cooling throughout the apartment and wooden floors.

Within the development the residents have exclusive use of a private gymnasium, residents library, cinema room & lounge, business suite and 24 hr concierge. Conveniently a large Sainsbury's Supermarket is located under the development and Nine Elms station is a short walk.

Set across seven thoughtfully designed and architecturally individual buildings each connected with one another via landsc

- Spacious 1 bedroom apartment
- Private balcony
- Stones throw from Nine Elms station
- Comfort cooling throughout the apartment
- Residents Gym & Cinema
- 24 Concierge
- 593 sq ft (55.1 sq m)
- Leasehold: 988 years remaining
- Service charge: £3,608.54 p/a
- Ground rent: £375 p/a