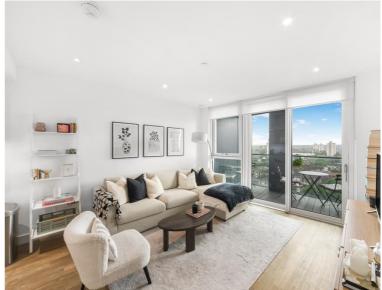

### Description

A bright and modern 1 bedroom apartment in Nine Elms Point, a popular development located a stones throw from Nine Elms Station.

This spacious one bedroom apartment would make the ideal first home for a young professional, with the Northern Line offering links into Central London in just 15 minutes. Residents can enjoy the luxury facilities within the development, including a gym and cinema.

This luxury apartment comprises of open plan kitchen reception room leading to private balcony, master bedroom with fitted cupboards and a spacious bathroom.

Further benefits include comfort cooling throughout the apartment and wooden floors.

Within the development the residents have exclusive use of a private gymnasium, residents library, cinema room & lounge, business suite and 24 hr concierge. Conveniently a large Sainsbury's Supermarket is located under the development and Nine Elms station is a short walk.

Set across seven thoughtfully designed and architecturally individual buildings each connected with one another via landsc

- Spacious 1 bedroom apartment
- Private balcony
- Stones throw from Nine Elms station
- Comfort cooling throughout the apartment
- Residents Gym & Cinema
- 24 Concierge
- 593 sq ft (55.1 sq m)
- Leasehold: 988 years remaining
- Service charge: £3,608.54 p/a
- Ground rent: £375 p/a