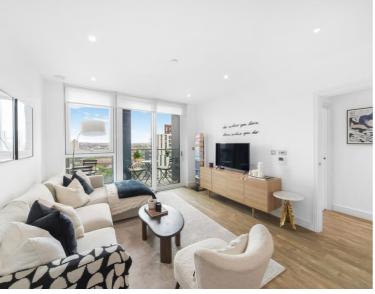

### Description

A bright and modern 1 bedroom apartment in Nine Elms Point, a popular development located a stones throw from Nine Elms Station.

This spacious one bedroom apartment would make the ideal first home for a young professional, with the Northern Line offering links into Central London in just 15 minutes. Residents can enjoy the luxury facilities within the development, including a gym and cinema.

This luxury apartment comprises of open plan kitchen reception room leading to private balcony, master bedroom with fitted cupboards and a spacious bathroom.

Further benefits include comfort cooling throughout the apartment and wooden floors.

Within the development the residents have exclusive use of a private gymnasium, residents library, cinema room & lounge, business suite and 24 hr concierge. Conveniently a large Sainsbury's Supermarket is located under the development and Nine Elms station is a short walk.

Set across seven thoughtfully designed and architecturally individual buildings each connected with one another via landsc

- Spacious 1 bedroom apartment
- Private balcony
- Stones throw from Nine Elms station
- Comfort cooling throughout the apartment
- Residents Gym & Cinema
- 24 Concierge
- 593 sq ft (55.1 sq m)
- Leasehold: 988 years remaining
- Service charge: £3,608.54 p/a
- Ground rent: £375 p/a