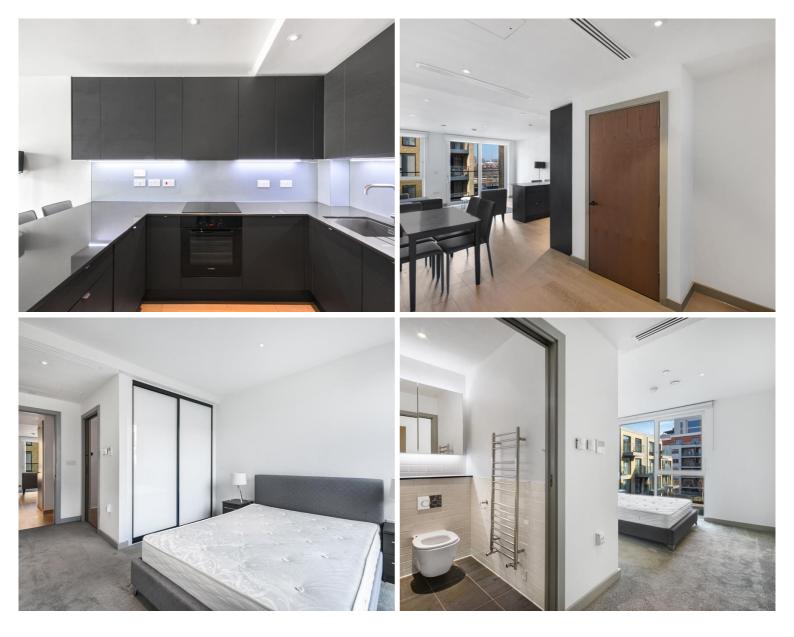

The apartment comprises open plan reception with fully fitted kitchen featuring BOSCH appliances, master bedroom with fitted wardrobes and en-suite, second double bedroom with fitted wardrobes, contemporary bathroom.

Each apartment is finished to a high specification with comfort cooling and the development benefits from concierge, residents gym, communal courtyard and roof terrace. London Bridge station is just 0.3 miles away, with both Overground, Northern line and Jubilee line services.

- 2 Bedrooms
- 2 Bathrooms
- 3rd floor
- Balcony
- 24 hour concierge
- Resident's gym
- Resident's garden
- 0.5 miles from London Bridge Station
- Approx. 858 sq ft
- EPC:B