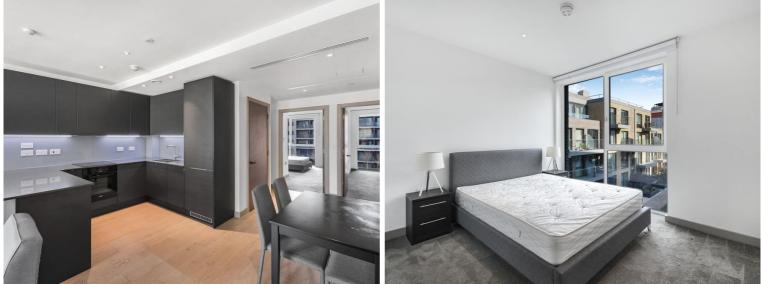

The apartment comprises open plan reception with fully fitted kitchen featuring BOSCH appliances, master bedroom with fitted wardrobes and en-suite, second double bedroom with fitted wardrobes, contemporary bathroom.

- 2 Bedrooms
- 2 Bathrooms
- 3rd floor
- Balcony
- 24 hour concierge
- Resident's gym
- Resident's garden
- 0.5 miles from London Bridge Station
- Approx. 858 sq ft
- EPC:B