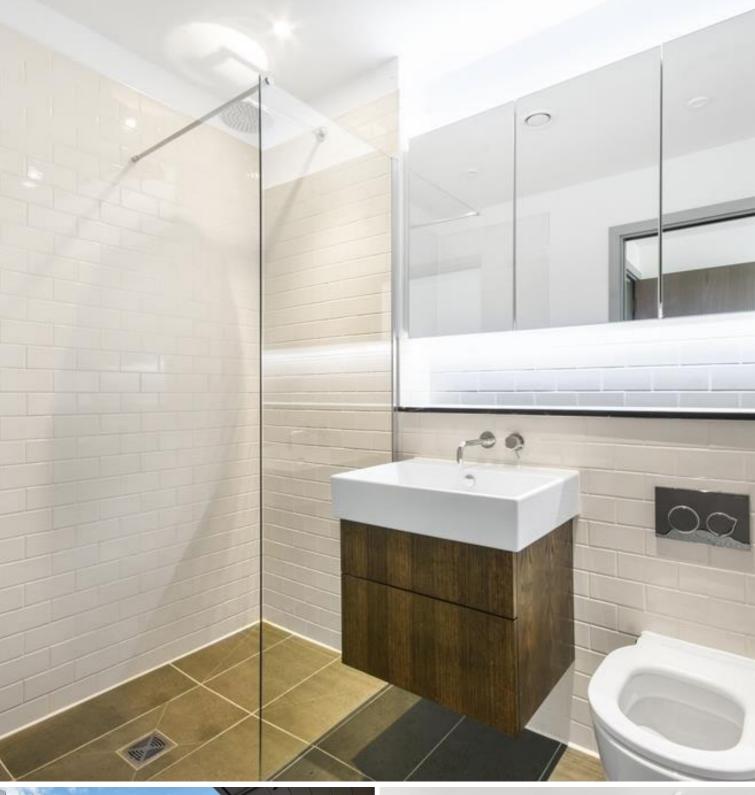

The apartment comprises open plan reception with fully fitted kitchen featuring BOSCH appliances, master bedroom with fitted wardrobes and en-suite, second double bedroom with fitted wardrobes, contemporary bathroom.