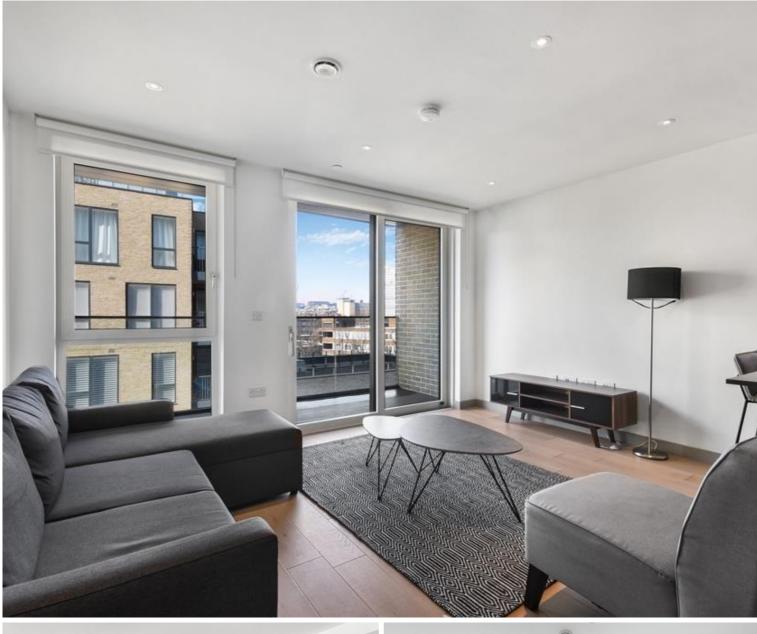

## Description

A brand new 2 bedroom apartment in the Taper Building, located in the very heart of Bermondsey, Zone 1's creative hub.

Situated on the 3rd floor, this luxury 2 bedroom apartment boasts approximately 858 sq ft of living space.

The apartment comprises open plan reception with fully fitted kitchen featuring BOSCH appliances, master bedroom with fitted wardrobes and en-suite, second double bedroom with fitted wardrobes, contemporary bathroom.

Each apartment is finished to a high specification with comfort cooling and the development benefits from concierge, residents gym, communal courtyard and roof terrace. London Bridge station is just 0.3 miles away, with both Overground, Northern line and Jubilee line services.

- 2 Bedrooms
- 2 Bathrooms
- 3rd floor
- Balcony
- 24 hour concierge
- Resident's gym
- Resident's garden
- 0.5 miles from London Bridge Station
- Approx. 858 sq ft
- EPC:B