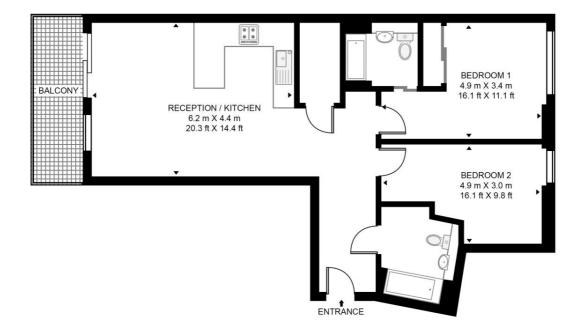

- 2 Bedrooms
- 2 Bathrooms
- 3rd floor
- Balcony
- 24 hour concierge
- Resident's gym
- Resident's garden
- 0.5 miles from London Bridge Station
- Approx. 858 sq ft
- EPC:B

## TAPER BUILDING

APPROXIMATE GROSS INTERNAL FLOOR AREA 858 SQ.FT (79.7 SQ.M)

## THIRD FLOOR

This floor plan has been defined by the RICS Code of Measurement. This floor plan and all others are for approximate representative purposes only and upon usage is agreed to as such by the client. WWW: hdvirtualart.com | TEL: 0203.974.1567 | EMAIL: info@hdvirtualart.com