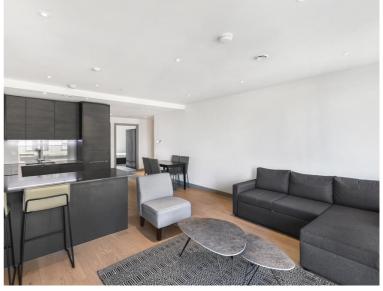

## Description

A brand new 2 bedroom apartment in the Taper Building, located in the very heart of Bermondsey, Zone 1's creative hub.

Situated on the 3rd floor, this luxury 2 bedroom apartment boasts approximately 858 sq ft of living space.

The apartment comprises open plan reception with fully fitted kitchen featuring BOSCH appliances, master bedroom with fitted wardrobes and en-suite, second double bedroom with fitted wardrobes, contemporary bathroom.

- 2 Bedrooms
- 2 Bathrooms
- 3rd floor
- Balcony
- 24 hour concierge
- Resident's gym
- Resident's garden
- 0.5 miles from London Bridge Station
- Approx. 858 sq ft
- EPC:B