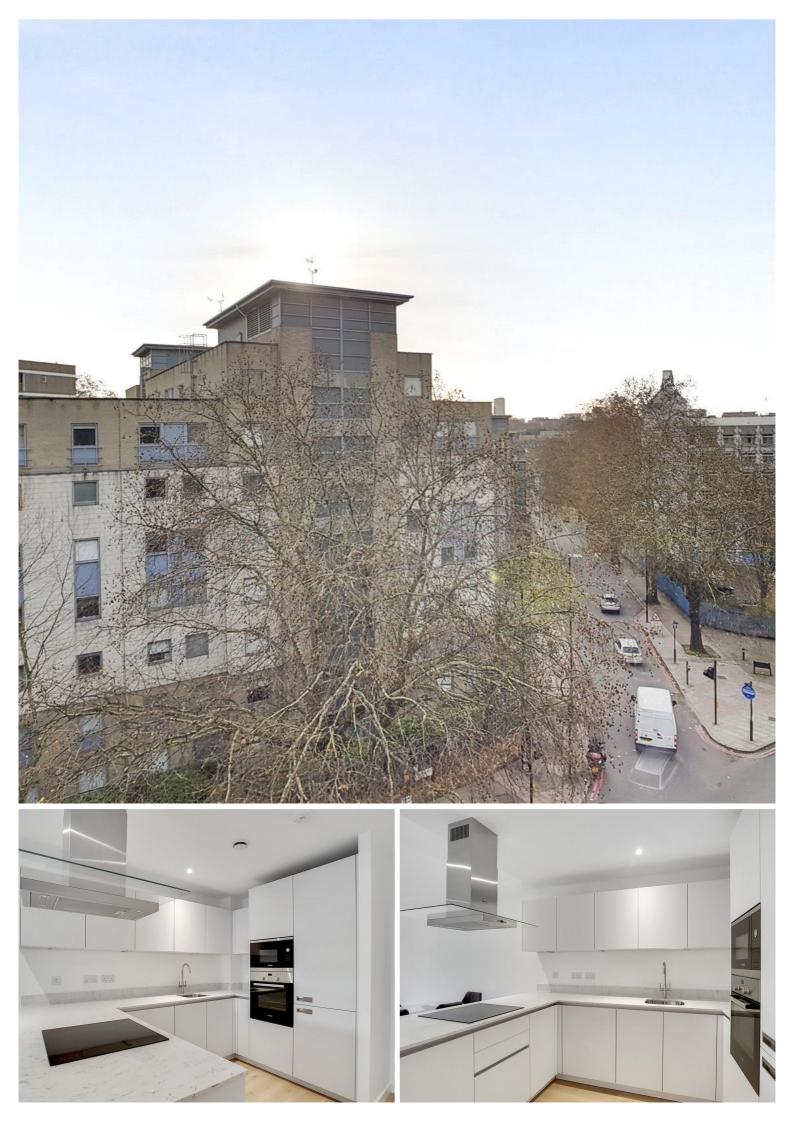

## Description

A two bedroom apartment situated in the sought after Kings Cross area, N1C.

Situated on the 5th floor, this fully furnished 2 bedroom apartment boasts approximately 831 sq ft of living space. The apartment comprises 2 double bedrooms each with large fitted wardrobes, 2 contemporary bathrooms, large south facing balcony, fully fitted kitchen with Siemens appliances and wood flooring throughout.

This luxury development has a high specification to include on site gymnasium, swimming pool, cinema room and 24 hour concierge. Kings Cross Quarter is well situated for both Kings Cross (0.5 miles) and Angel (0.4 miles) in Zone 1.