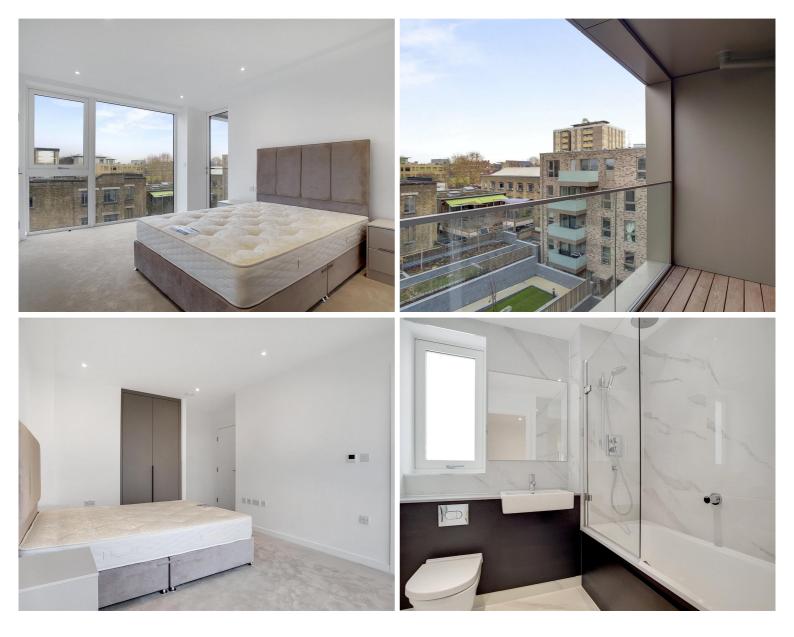

## Description

A two bedroom apartment situated in the sought after Kings Cross area, N1C.

Situated on the 5th floor, this fully furnished 2 bedroom apartment boasts approximately 831 sq ft of living space. The apartment comprises 2 double bedrooms each with large fitted wardrobes, 2 contemporary bathrooms, large south facing balcony, fully fitted kitchen with Siemens appliances and wood flooring throughout.