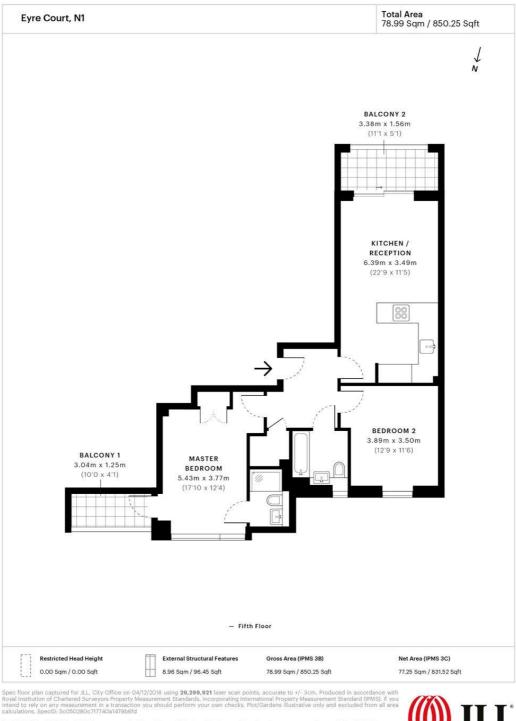

831 sq ft | 77 sq m

Floorplan

Restricted Head Height = Limited use area under 1.5m. External Structural Features = Balconies, terraces or verandas or similar. IPMS 38 = grr internal area measured from the internal faces of external walls, including walls/obstructions and External Structural Features, excluding stairw area above/below the ground floor. IMPS 36 - en teras of IPMS 38 excluding internal walls/obstructions and stairwell area above/below the ground floor. Total Area = IPMS 38 ground stairwell area above/below ground floor of 0.00 Sqm / 0.00 Sqft.