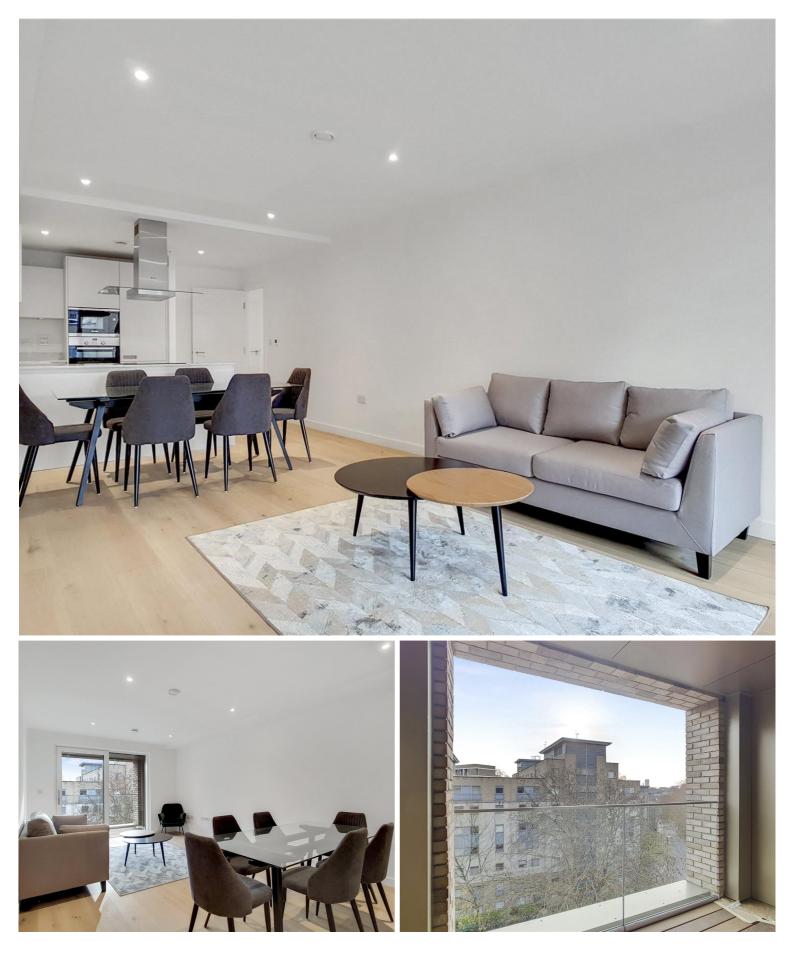

## Description

A two bedroom apartment situated in the sought after Kings Cross area, N1C.

Situated on the 5th floor, this fully furnished 2 bedroom apartment boasts approximately 831 sq ft of living space. The apartment comprises 2 double bedrooms each with large fitted wardrobes, 2 contemporary bathrooms, large south facing balcony, fully fitted kitchen with Siemens appliances and wood flooring throughout.

This luxury development has a high specification to include on site gymnasium, swimming pool, cinema room and 24 hour concierge. Kings Cross Quarter is well situated for both Kings Cross (0.5 miles) and Angel (0.4 miles) in Zone 1.