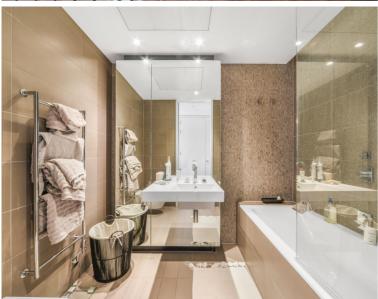

### Description

A superb luxury flat on the sixth floor of this prestigious development in the heart of Westminster. The property comprises one double bedroom, one bathroom, reception room with dining area and a fully fitted, open plan kitchen. The flat is presented to an excellent standard and further benefits include oak flooring in the reception room, comfort cooling, a balcony and concierge.

- One double bedroom
- Reception room with dining room
- Fully fitted open plan kitchen
- Bathroom
- Sixth floor
- Furnished
- Comfort cooling
- Balcony
- Approx. 542 sq ft (50 sq m)
- EPC: B