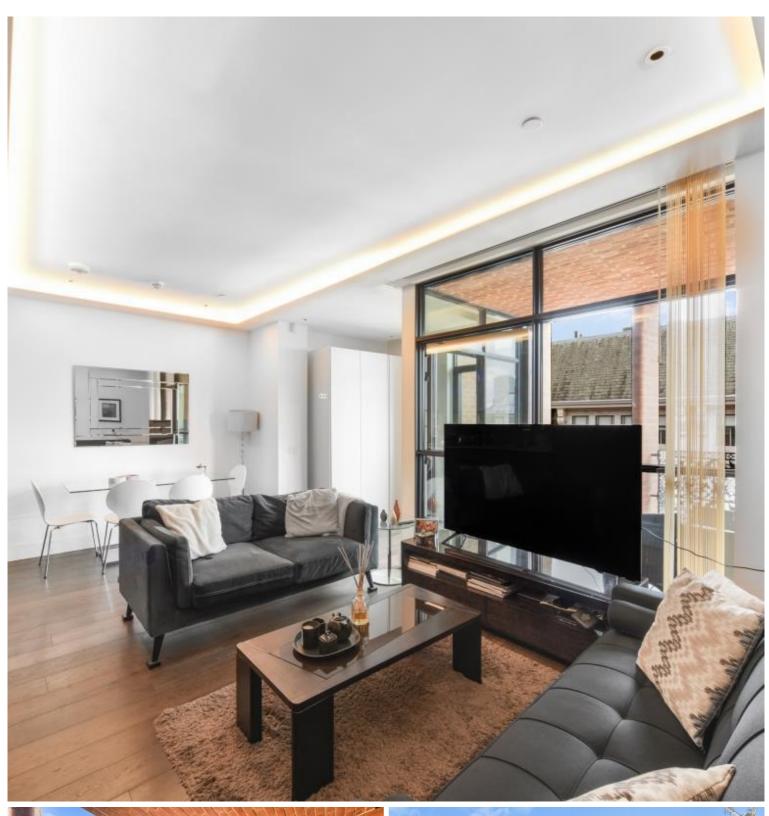

### Description

A superb luxury flat on the sixth floor of this prestigious development in the heart of Westminster. The property comprises one double bedroom, one bathroom, reception room with dining area and a fully fitted, open plan kitchen. The flat is presented to an excellent standard and further benefits include oak flooring in the reception room, comfort cooling, a balcony and concierge.

- One double bedroom
- Reception room with dining room
- Fully fitted open plan kitchen
- Bathroom
- Sixth floor
- Furnished
- Comfort cooling
- Balcony
- Approx. 542 sq ft (50 sq m)
- EPC: B