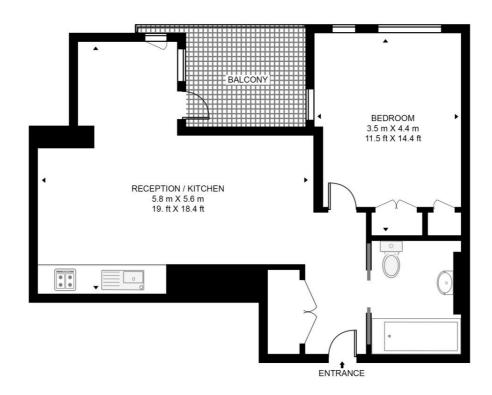

## Floorplan

542 sq ft | 50 sq m

#### **ARTILLERY ROW**

APPROXIMATE GROSS INTERNAL FLOOR AREA 550 SQ.FT (51.1 SQ.M)

### SIXTH FLOOR

This floor plan has been defined by the RICS Code of Measurement. This floor plan and all others are for approximate representative purposes only and upon usage is agreed to as such by the client.