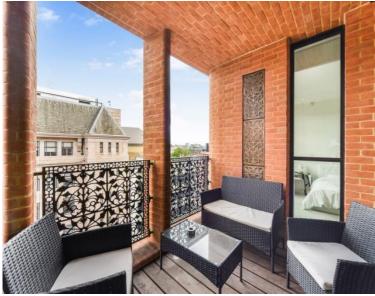

### Description

A superb luxury flat on the sixth floor of this prestigious development in the heart of Westminster. The property comprises one double bedroom, one bathroom, reception room with dining area and a fully fitted, open plan kitchen. The flat is presented to an excellent standard and further benefits include oak flooring in the reception room, comfort cooling, a balcony and concierge.

- One double bedroom
- Reception room with dining room
- Fully fitted open plan kitchen
- Bathroom
- Sixth floor
- Furnished
- Comfort cooling
- Balcony
- Approx. 542 sq ft (50 sq m)
- EPC: B