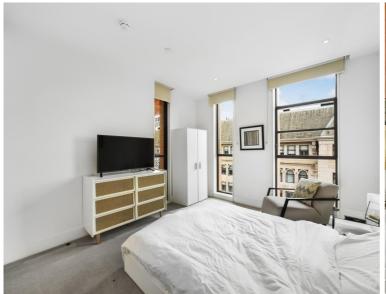

### Description

A superb luxury flat on the sixth floor of this prestigious development in the heart of Westminster. The property comprises one double bedroom, one bathroom, reception room with dining area and a fully fitted, open plan kitchen. The flat is presented to an excellent standard and further benefits include oak flooring in the reception room, comfort cooling, a balcony and concierge.

- One double bedroom
- Reception room with dining room
- Fully fitted open plan kitchen
- Bathroom
- Sixth floor
- Furnished
- Comfort cooling
- Balcony
- Approx. 542 sq ft (50 sq m)
- EPC: B