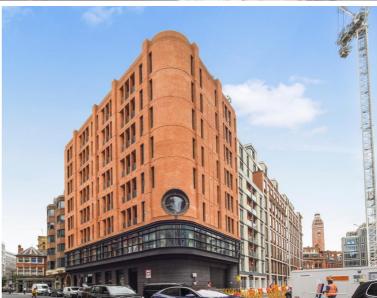

# Artillery Row, London SW1P

Price £795 per week - Furnished

### Description

A superb luxury flat on the sixth floor of this prestigious development in the heart of Westminster. The property comprises one double bedroom, one bathroom, reception room with dining area and a fully fitted, open plan kitchen. The flat is presented to an excellent standard and further benefits include oak flooring in the reception room, comfort cooling, a balcony and concierge.