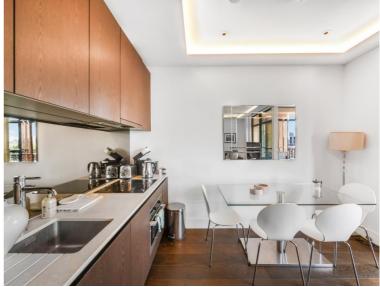

### Description

A superb luxury flat on the sixth floor of this prestigious development in the heart of Westminster. The property comprises one double bedroom, one bathroom, reception room with dining area and a fully fitted, open plan kitchen. The flat is presented to an excellent standard and further benefits include oak flooring in the reception room, comfort cooling, a balcony and concierge.

- One double bedroom
- Reception room with dining room
- Fully fitted open plan kitchen
- Bathroom
- Sixth floor
- Furnished
- Comfort cooling
- Balcony
- Approx. 542 sq ft (50 sq m)
- EPC: B