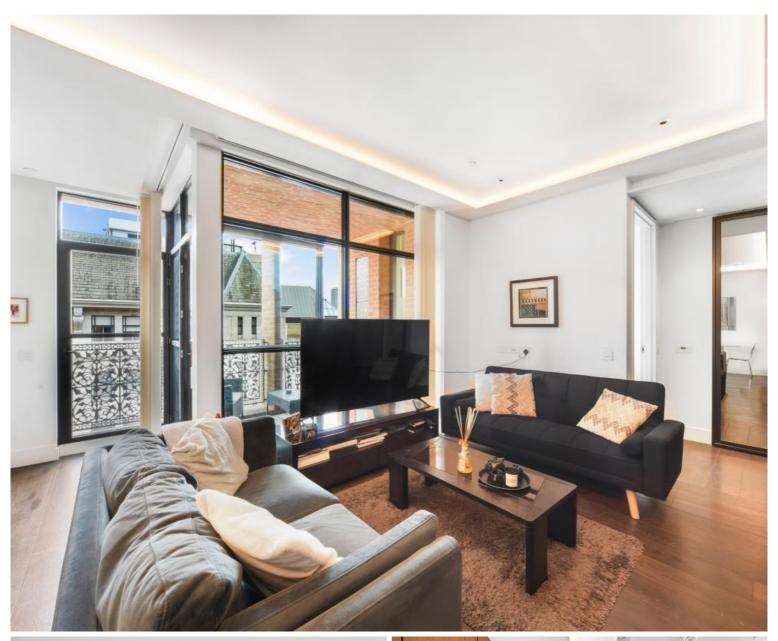

### Description

A superb luxury flat on the sixth floor of this prestigious development in the heart of Westminster. The property comprises one double bedroom, one bathroom, reception room with dining area and a fully fitted, open plan kitchen. The flat is presented to an excellent standard and further benefits include oak flooring in the reception room, comfort cooling, a balcony and concierge.

- One double bedroom
- Reception room with dining room
- Fully fitted open plan kitchen
- Bathroom
- Sixth floor
- Furnished
- Comfort cooling
- Balcony
- Approx. 542 sq ft (50 sq m)
- EPC: B