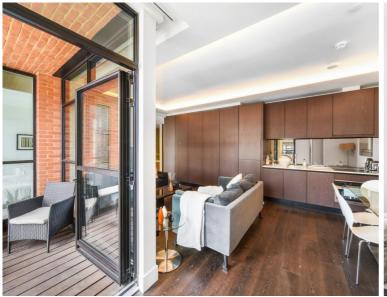

### Description

A superb luxury flat on the sixth floor of this prestigious development in the heart of Westminster. The property comprises one double bedroom, one bathroom, reception room with dining area and a fully fitted, open plan kitchen. The flat is presented to an excellent standard and further benefits include oak flooring in the reception room, comfort cooling, a balcony and concierge.

- One double bedroom
- Reception room with dining room
- Fully fitted open plan kitchen
- Bathroom
- Sixth floor
- Furnished
- Comfort cooling
- Balcony
- Approx. 542 sq ft (50 sq m)
- EPC: B