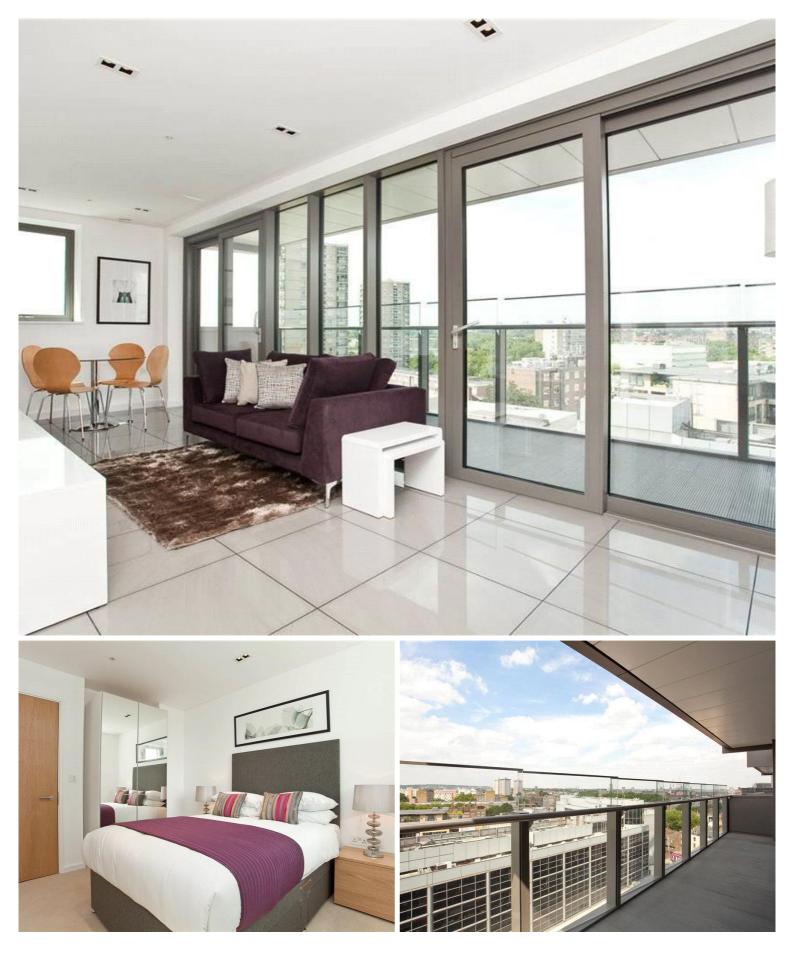

## Description

A stunning 9th floor apartment in this secure development with concierge service on Brock Street. Triton Building is located just a short walk from The Regent's Park as well as transport links from Warren Street, Euston Square, and Euston.

The property offers a modern open-plan kitchen, spacious reception room, large private balcony, a double bedroom, and a modern shower room with a walk-in shower. The apartment is also offered furnished.

- Modern Development
- 24hr Concierge
- Large Private Balcony
- Furnished
- Open-plan Kitchen / Reception
- Walk-in Shower
- 53.5sq m / 576sqft
- Close to Regents Park
- Council tax: Band D
- Deposit amount: £3,460