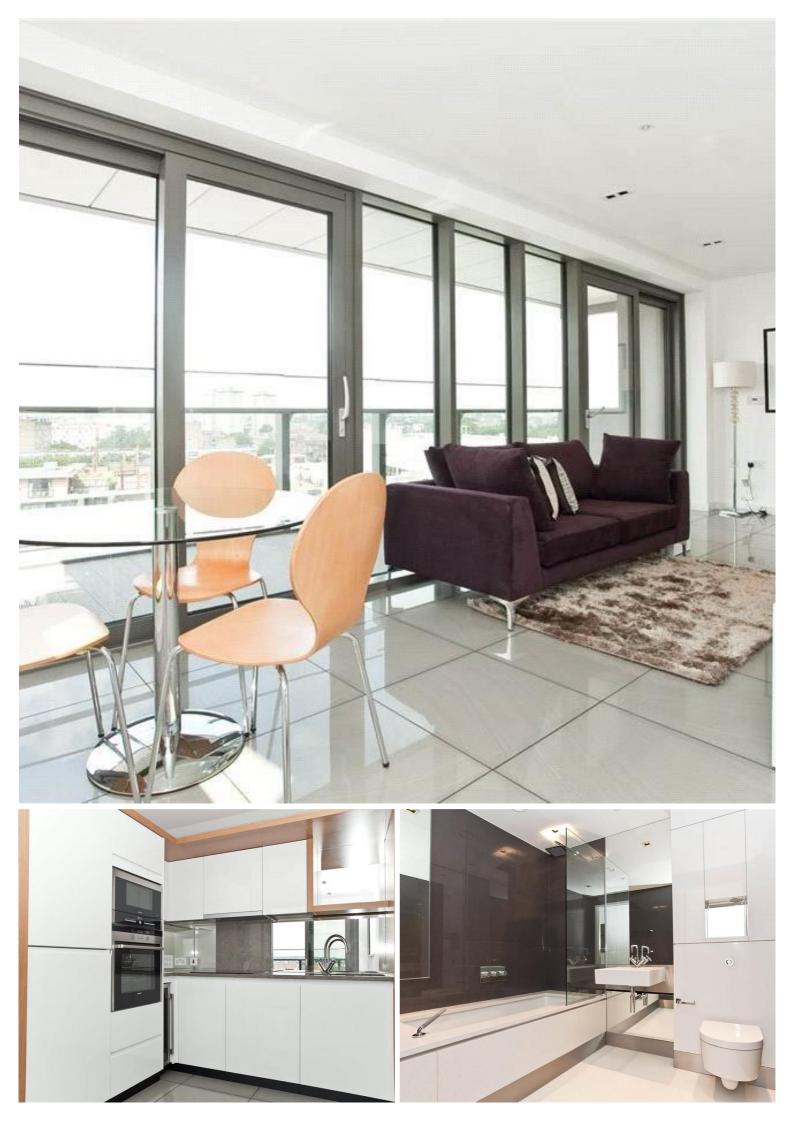

The property offers a modern open-plan kitchen, spacious reception room, large private balcony, a double bedroom, and a modern shower room with a walk-in shower. The apartment is also offered furnished.

- Modern Development
- 24hr Concierge
- Large Private Balcony
- Furnished
- Open-plan Kitchen / Reception
- Walk-in Shower
- 53.5sq m / 576sqft
- Close to Regents Park
- Council tax: Band D
- Deposit amount: £3,460