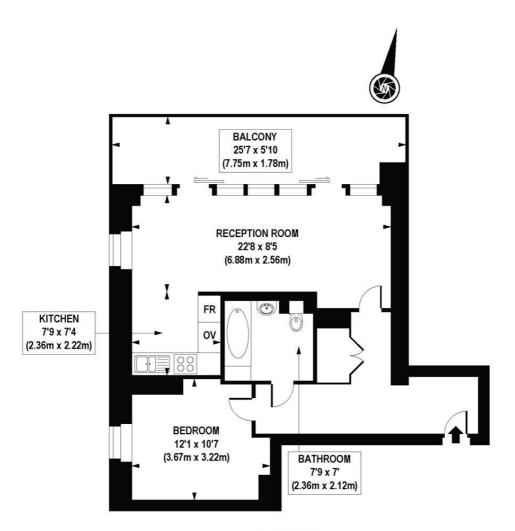

Floorplan 576 sq ft | 54 sq m

NINTH FLOOR

APPROX. GROSS INTERNAL FLOOR AREA 576 sq. ft / 53.53 sq. m

COMPLIANT WITH RICS CODE OF MEASURING PRACTICE Floorplan is for illustrative purposes only and is not to scale. Every attempt has been made to ensure the accuracy of the floorplan shown, however all measurements, fixtures, fittings and data shown are an approximate interpretation for fillustrative purposes only. Libbility for errors, omissions or mis-statement through negligence or otherwise is hereby excluded.