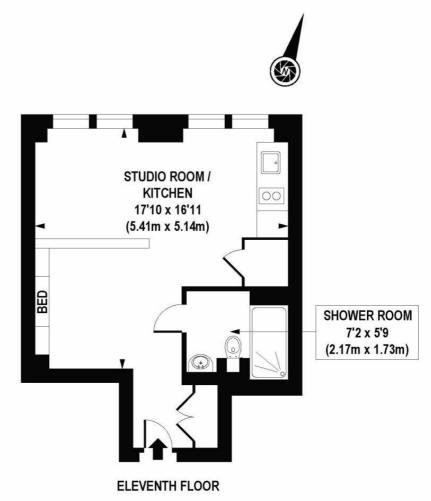

## Floorplan

336 sq ft | 31 sq m

APPROX. GROSS INTERNAL FLOOR AREA 336 sq. ft / 31.22 sq. m

COMPLIANT WITH RICS CODE OF MEASURING PRACTICE Floorplan is for illustrative purposes only and is not to scale. Every attempt has been made to ensure the accuracy of the floorplan shown, however all measurements, fixtures, fittings and data shown are an approximate interpretation for illustrative purposes only. Liability for errors, omissions or mis-statement through negligence or otherwise is hereby excluded.