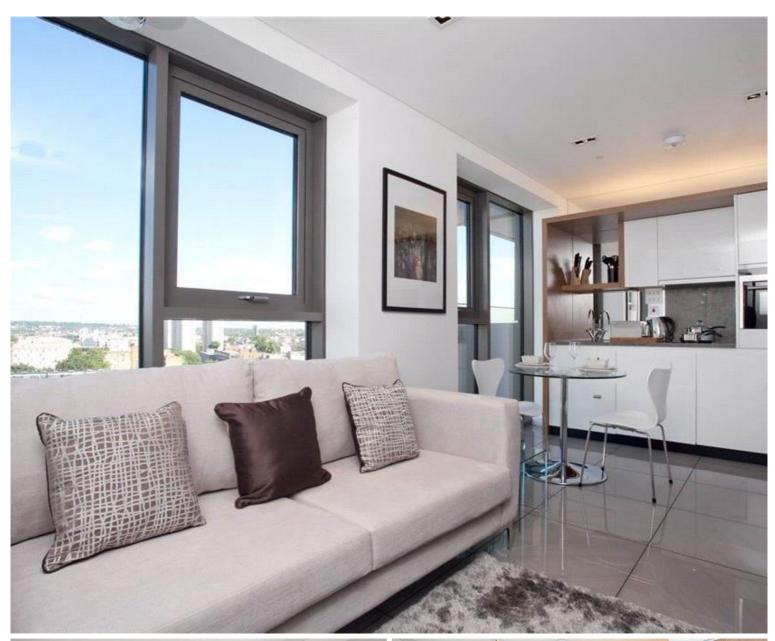

## **Description**

A stunning 11th floor studio apartment in this secure development with concierge service on Brock Street. Triton Building is located just a short walk from The Regent's Park as well as transport links from Warren Street, Euston Square, and Euston.

The property offers a modern open-plan kitchen, spacious reception room, large private balcony, and a modern shower room with a walk-in shower. The apartment is also offered furnished.

Pictures and Floorplan are for illustrative purposes only.