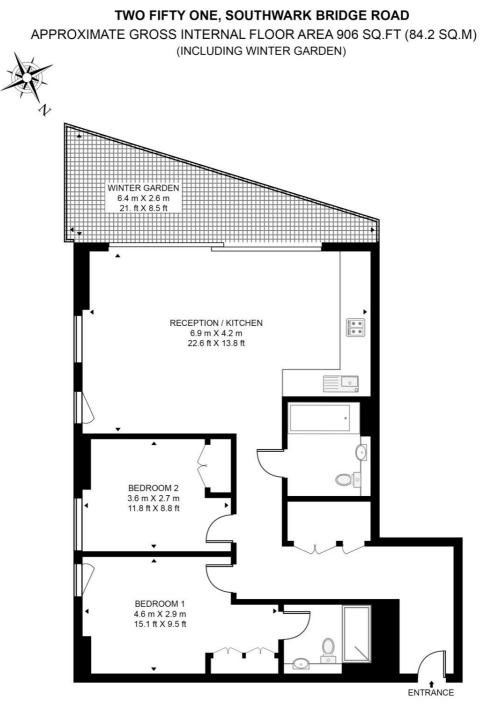

## SEVENTEENTH FLOOR

This floor plan has been defined by the RICS Code of Measurement. This floor plan and all others are for approximate representative purposes only and upon usage is agreed to as such by the client. WWW: hdvirtualart.com | TEL: 0203.974.1567 | EMAIL: info@hdvirtualart.com

- 2 Bedrooms
- 2 Bathrooms
- 17th floor
- Large Winter Garden
- Gym
- 24 hour concierge
- 0.1 miles from Elephant & Castle Station
- Approx. 906 sq ft (84.2 sq m)
- Furnished
- EPC : B