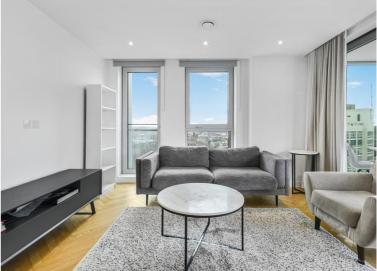

## Description

A stunning 2 bedroom apartment in the sought after Two Fifty One (251) development, Elephant & Castle.

Offered fully furnished, this stunning 2 bedroom apartment is situated in the 17th floor and boasts approximately 906 sq ft of living space. The property comprises 2 double bedrooms with large fitted wardrobes, 2 contemporary bathrooms, large winter garden with stunning South / Eastern views fully fitted kitchen with Siemens appliances, wood flooring and excellent storage space.

- 2 Bedrooms
- 2 Bathrooms
- 17th floor
- Large Winter Garden
- Gym
- 24 hour concierge
- 0.1 miles from Elephant & Castle Station
- Approx. 906 sq ft (84.2 sq m)
- Furnished
- EPC : B