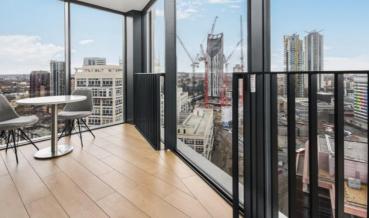

## Description

A stunning 2 bedroom apartment in the sought after Two Fifty One (251) development, Elephant & Castle.

Offered fully furnished, this stunning 2 bedroom apartment is situated in the 17th floor and boasts approximately 906 sq ft of living space. The property comprises 2 double bedrooms with large fitted wardrobes, 2 contemporary bathrooms, large winter garden with stunning South / Eastern views fully fitted kitchen with Siemens appliances, wood flooring and excellent storage space.

- 2 Bedrooms
- 2 Bathrooms
- 17th floor
- Large Winter Garden
- Gym
- 24 hour concierge
- 0.1 miles from Elephant & Castle Station
- Approx. 906 sq ft (84.2 sq m)
- Furnished
- EPC : B