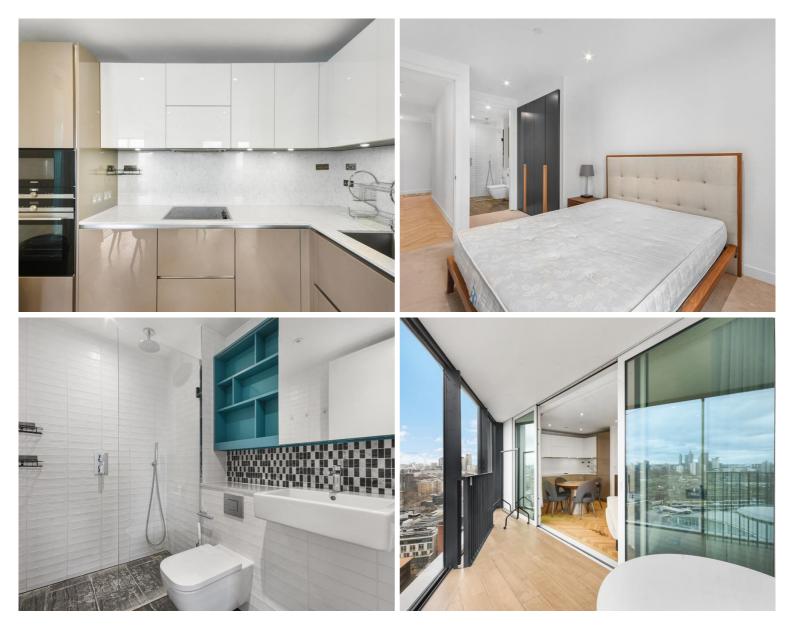

## Description

A stunning 2 bedroom apartment in the sought after Two Fifty One (251) development, Elephant & Castle.

Offered fully furnished, this stunning 2 bedroom apartment is situated in the 17th floor and boasts approximately 906 sq ft of living space. The property comprises 2 double bedrooms with large fitted wardrobes, 2 contemporary bathrooms, large winter garden with stunning South / Eastern views fully fitted kitchen with Siemens appliances, wood flooring and excellent storage space.

- 2 Bedrooms
- 2 Bathrooms
- 17th floor
- Large Winter Garden
- Gym
- 24 hour concierge
- 0.1 miles from Elephant & Castle Station
- Approx. 906 sq ft (84.2 sq m)
- Furnished
- EPC : B