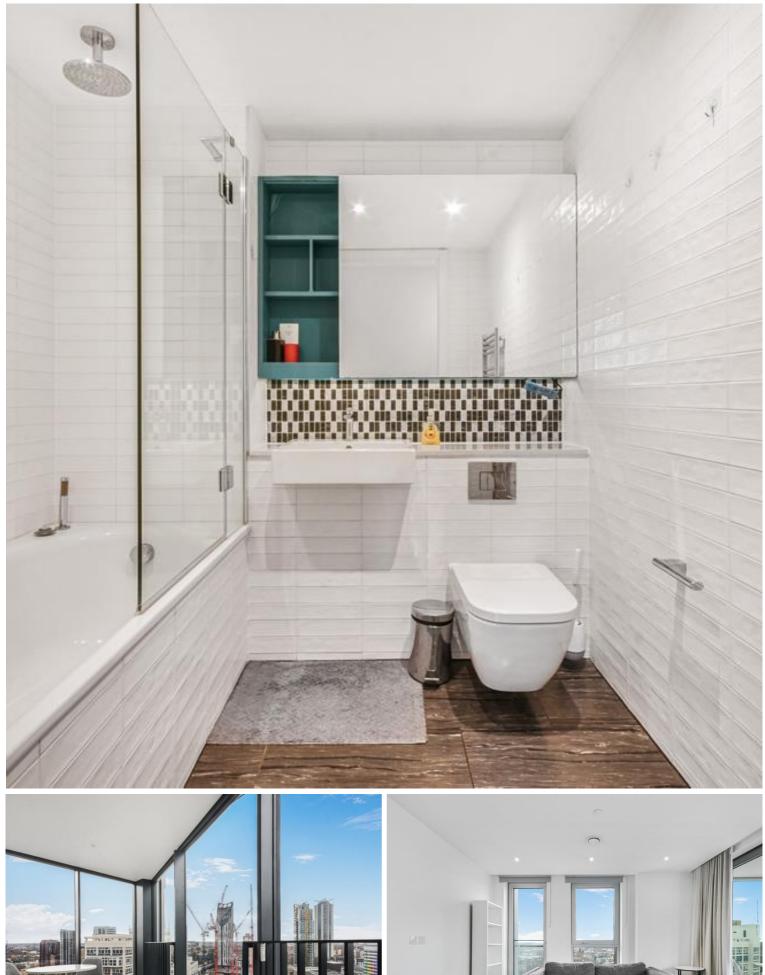

## Description

A stunning 2 bedroom apartment in the sought after Two Fifty One (251) development, Elephant & Castle.

Offered fully furnished, this stunning 2 bedroom apartment is situated in the 17th floor and boasts approximately 906 sq ft of living space. The property comprises 2 double bedrooms with large fitted wardrobes, 2 contemporary bathrooms, large winter garden with stunning South / Eastern views fully fitted kitchen with Siemens appliances, wood flooring and excellent storage space.

- 2 Bedrooms
- 2 Bathrooms
- 17th floor
- Large Winter Garden
- Gym
- 24 hour concierge
- 0.1 miles from Elephant & Castle Station
- Approx. 906 sq ft (84.2 sq m)
- Furnished
- EPC : B