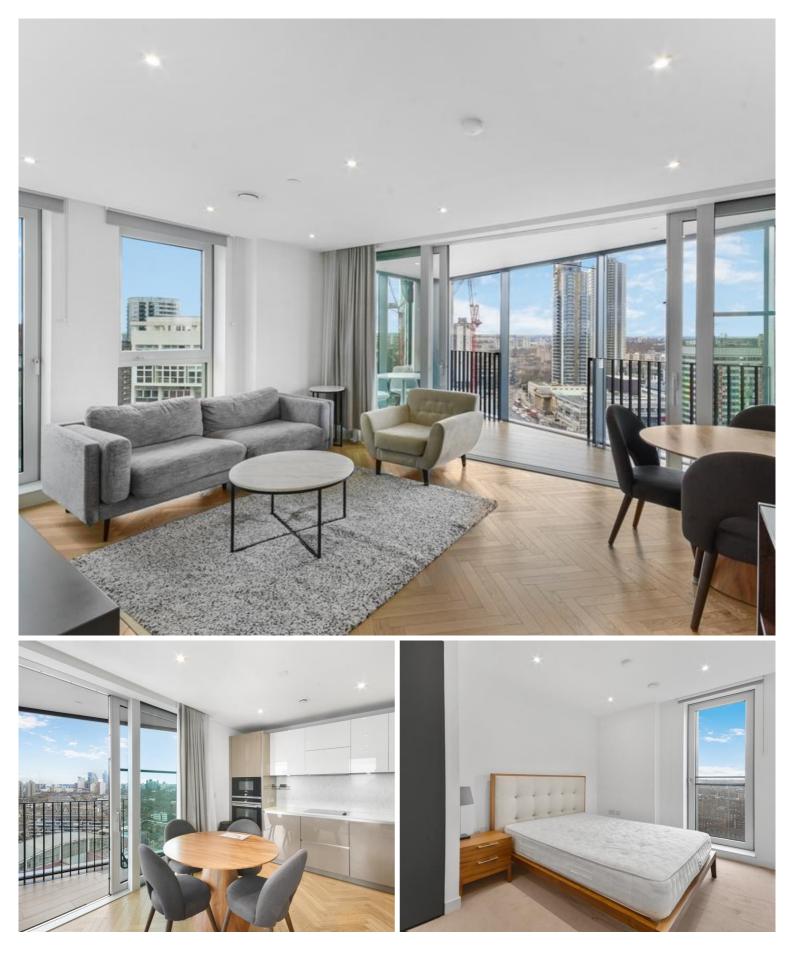

## Description

A stunning 2 bedroom apartment in the sought after Two Fifty One (251) development, Elephant & Castle.

Offered fully furnished, this stunning 2 bedroom apartment is situated in the 17th floor and boasts approximately 906 sq ft of living space. The property comprises 2 double bedrooms with large fitted wardrobes, 2 contemporary bathrooms, large winter garden with stunning South / Eastern views fully fitted kitchen with Siemens appliances, wood flooring and excellent storage space.

Two Fifty One (251) is located in the heart of Southwark, zone 1 and well situated for the City of London with Elephant & Castle station just 0.1 miles away. Residents also benefit from 24 hour concierge, on site gymnasium, private cinema and private club / dining areas.

- 2 Bedrooms
- 2 Bathrooms
- 17th floor
- Large Winter Garden
- Gym
- 24 hour concierge
- 0.1 miles from Elephant & Castle Station
- Approx. 906 sq ft (84.2 sq m)
- Furnished
- EPC : B