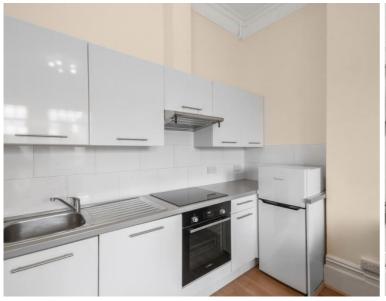

# Description

A well presented third floor apartment (no lift) in this popular street in the heart of Knightsbridge. The property benefits from heating, hot water and electricity included in the rent and consists of two double bedrooms, one bathroom, reception room and a fully fitted, open plan kitchen. The flat was recently decorated and it is available on a furnished basis. Egerton Gardens is conveniently located moments from the many shopping and transport amenities of Knightsbridge and South Kensington.

- Two double bedrooms
- Bathroom
- Reception room
- Open plan kitchen
- Third floor
- Approx. 641 sq ft (59 sq m)
- Furnished
- EPC: D
- Council tax: Band E
- Deposit amount: £3,750