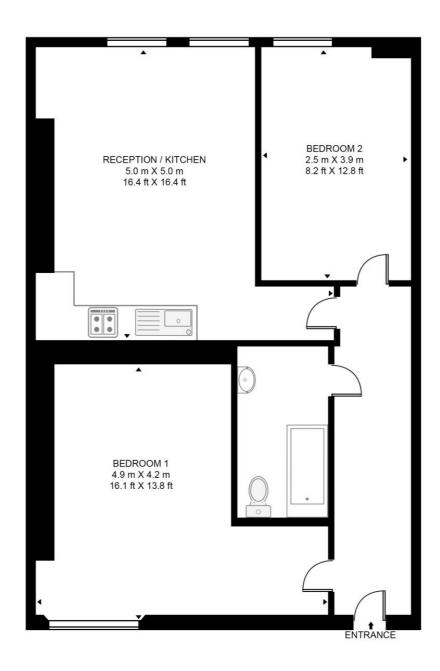

#### **EGERTON GARDENS**

APPROXIMATE GROSS INTERNAL FLOOR AREA 641 SQ.FT (59.6 SQ.M)

## THIRD FLOOR

This floor plan has been defined by the RICS Code of Measurement. This floor plan and all others are for approximate representative purposes only and upon usage is agreed to as such by the client.