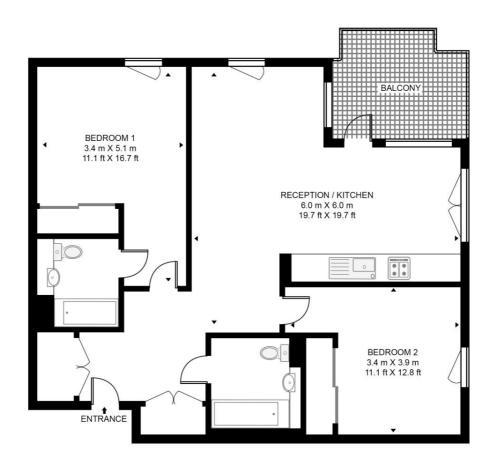

## **BELVEDERE ROW, WHITE CITY LIVING**

APPROXIMATE GROSS INTERNAL FLOOR AREA 794 SQ.FT (73.8 SQ.M)

## FOURTH FLOOR

This floor plan has been defined by the RICS Code of Measurement. This floor plan and all others are for approximate representative purposes only and upon usage is agreed to as such by the client. WWW: hdvirtualart.com | TEL: 0203.974.1567 | EMAIL: info@hdvirtualart.com