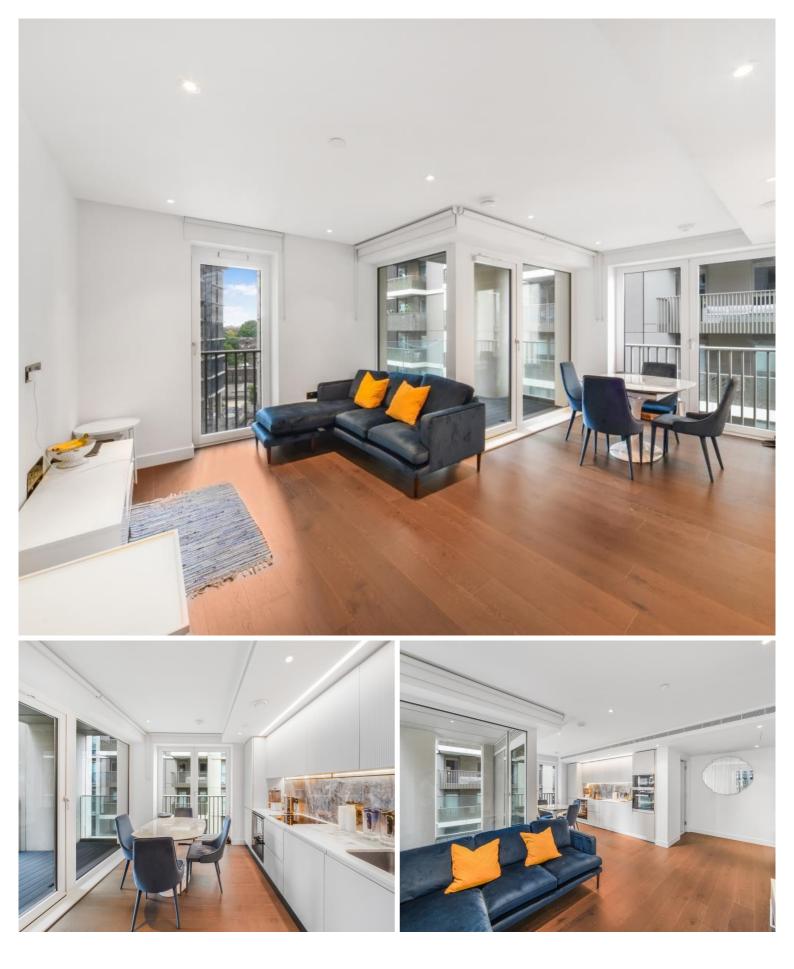

## Description

Welcome to White City Living, where luxury meets comfort in this stunning 2 bedroom, 2 bathroom apartment. Located on the 4th floor of the prestigious award-winning development of White City Living by Berkeley Group.

This charming residence offers an inviting open-plan kitchen and reception area, designed to effortlessly blend functionality and style. The modern kitchen boasts state-of-the-art appliances and ample storage space and has access to the delightful corner balcony that allows for effortless al fresco dining or simply enjoying a morning coffee or glass of wine and sunset views.

White City Living takes pride in offering an exceptional residential experience, with an array of high-end amenities available exclusively to its residents. These include a 24-hour concierge, fully equipped fitness centre, landscaped gardens, and a residents' lounge where you can unwind after a long day. Nestled conveniently in the vicinity, with both White City and Wood Lane tube stations located just 0.2 miles away, and the popular Westfield shopping centre just a short 0.3 mile stroll. The development is surrounded by a wide range of cultural, dining, and shopping destinations, ensuring you'll never be short of options for entertainment and leisure.

- White City Living
- 2 Double bedrooms
- 2 Bathrooms
- Corner balcony
- 0.2 miles to White City and Wood Lane stations
- 0.3 miles to Westfield
- Approx 794 sq ft / 74 sq m
- EPC B