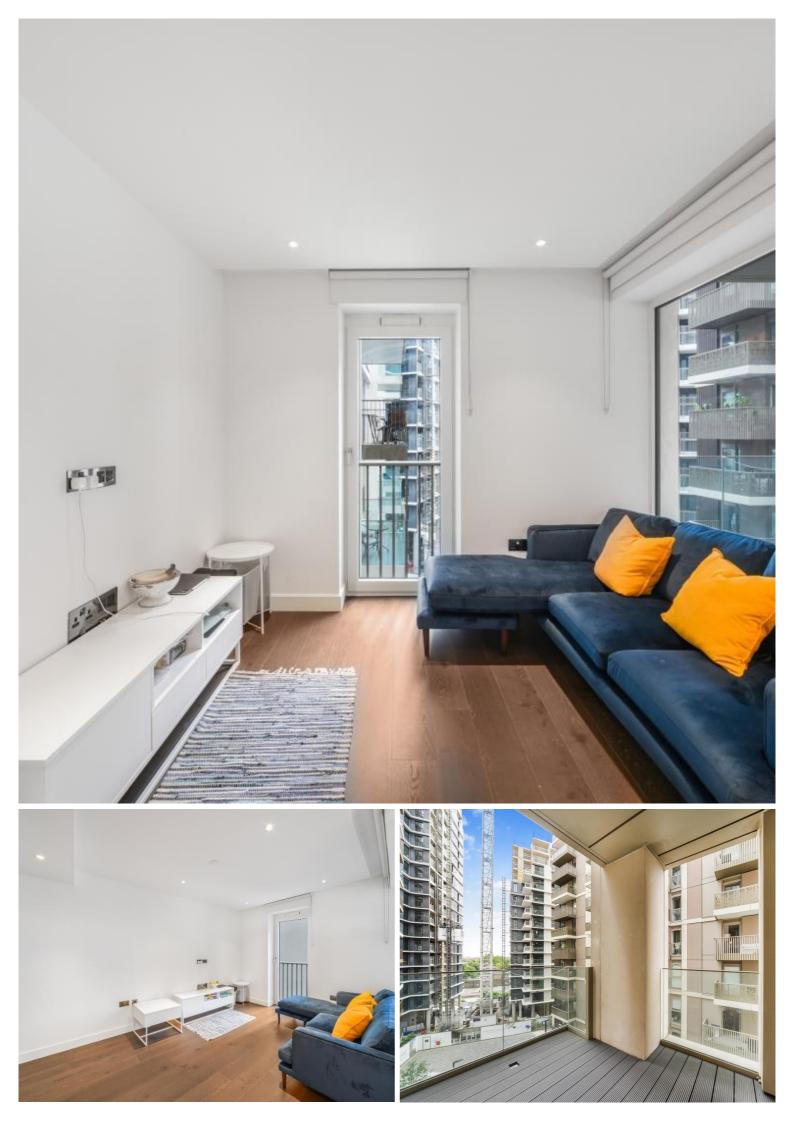

This charming residence offers an inviting open-plan kitchen and reception area, designed to effortlessly blend functionality and style. The modern kitchen boasts state-of-the-art appliances and ample storage space and has access to the delightful corner balcony that allows for effortless al fresco dining or simply enjoying a morning coffee or glass of wine and sunset views.

- White City Living
- 2 Double bedrooms
- 2 Bathrooms
- Corner balcony
- 0.2 miles to White City and Wood Lane stations
- 0.3 miles to Westfield
- Approx 794 sq ft / 74 sq m
- EPC B