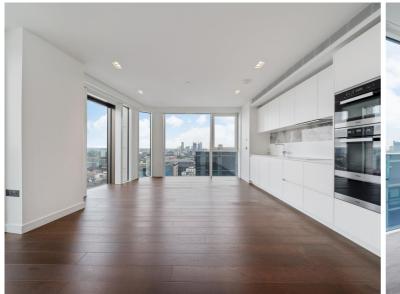

## Description

A 22nd floor 2 bedroom apartment in the sought after 8 Casson Square, a luxury development moments from Waterloo Station, SE1.

This double aspect 2 bedroom apartment is situated on the 22nd floor and boasts stunning South / Eastern views towards The Shard. The apartment comprises 2 double bedrooms with large fitted wardrobes to each, living area with a fully fitted open plan kitchen to include Miele and Siemens appliances, balcony with stunning views, wood flooring and excellent storage space. The property has a high specification throughout featuring comfort cooling, underfloor heating and smart home technology.