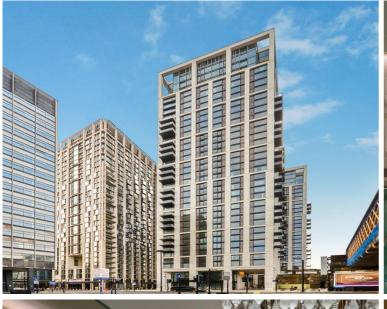

## Casson Square, London SE1

Price £1,261 per week - Furnished

## Description

A 22nd floor 2 bedroom apartment in the sought after 8 Casson Square, a luxury development moments from Waterloo Station, SE1.

This double aspect 2 bedroom apartment is situated on the 22nd floor and boasts stunning South / Eastern views towards The Shard. The apartment comprises 2 double bedrooms with large fitted wardrobes to each, living area with a fully fitted open plan kitchen to include Miele and Siemens appliances, balcony with stunning views, wood flooring and excellent storage space. The property has a high specification throughout featuring comfort cooling, underfloor heating and smart home technology.