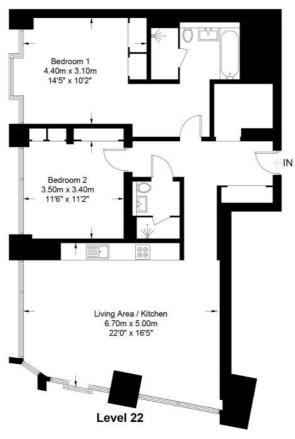

## Floorplan

972 sq ft | 90 sq m

## Casson Square, SE1

Approximate Gross Internal Area = 972 sq ft / 90 sq m

This plan is for layout guidance only. Not drawn to scale unless stated. Windows and door openings are approximate. Whilst every care is taken in the preparation of this plan, please check all dimensions, shapes and compass bearings before making any decisions reliant upon them. (ID796892)