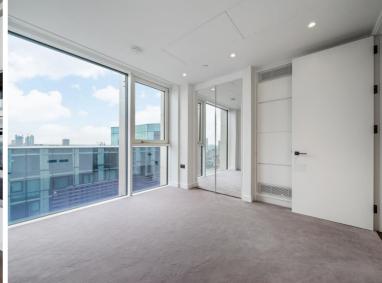

## Description

A 22nd floor 2 bedroom apartment in the sought after 8 Casson Square, a luxury development moments from Waterloo Station, SE1.

This double aspect 2 bedroom apartment is situated on the 22nd floor and boasts stunning South / Eastern views towards The Shard. The apartment comprises 2 double bedrooms with large fitted wardrobes to each, living area with a fully fitted open plan kitchen to include Miele and Siemens appliances, balcony with stunning views, wood flooring and excellent storage space. The property has a high specification throughout featuring comfort cooling, underfloor heating and smart home technology.

We understand that cooling / heating is delivered via a communal system for which separate charges apply.

- 2 Bedrooms
- 2 Bathrooms
- 22nd floor
- Balcony with views towards The Shard
- Underfloor heating
- 24 hour concierge
- On-site leisure facilities including spa, cinema and gym
- 0.2 miles from Waterloo Station
- Approx. 972 sq ft (90 sq m)
- Leasehold