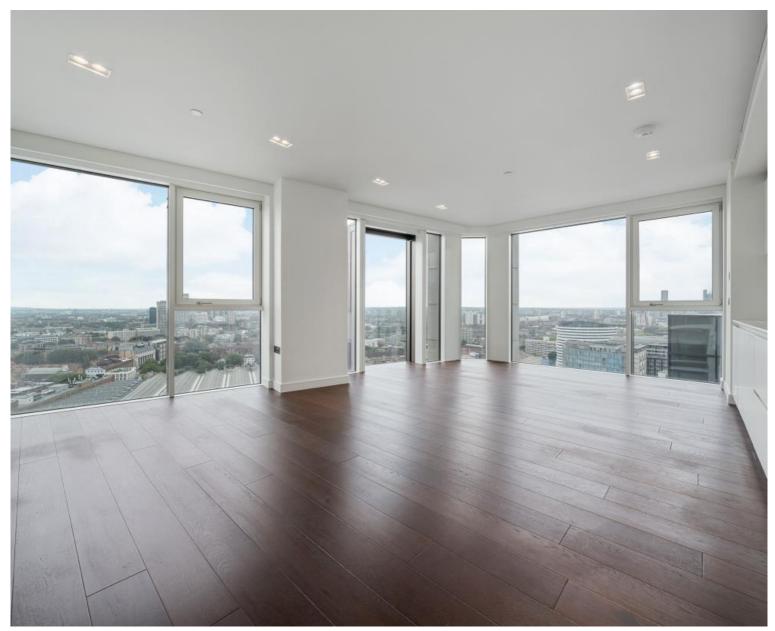

## Description

A 22nd floor 2 bedroom apartment in the sought after 8 Casson Square, a luxury development moments from Waterloo Station, SE1.

This double aspect 2 bedroom apartment is situated on the 22nd floor and boasts stunning South / Eastern views towards The Shard. The apartment comprises 2 double bedrooms with large fitted wardrobes to each, living area with a fully fitted open plan kitchen to include Miele and Siemens appliances, balcony with stunning views, wood flooring and excellent storage space. The property has a high specification throughout featuring comfort cooling, underfloor heating and smart home technology.

The development benefits from top of the range amenities which include an on-site gym, swimming pool with spa, exclusive resident's lounge and 24-hour concierge. 8 Casson Square is in the heart of Southbank and on the doorstep of Waterloo Station (0.2 miles) and moments from the iconic London Eye. The City of London is within easy reach as is London's famous West End.

We understand that cooling / heating is delivered via a communal system for which separate charges apply.

- 2 Bedrooms
- 2 Bathrooms
- 22nd floor
- Balcony with views towards The Shard
- Underfloor heating
- 24 hour concierge
- On-site leisure facilities including spa, cinema and gym
- 0.2 miles from Waterloo Station
- Approx. 972 sq ft (90 sq m)
- Leasehold