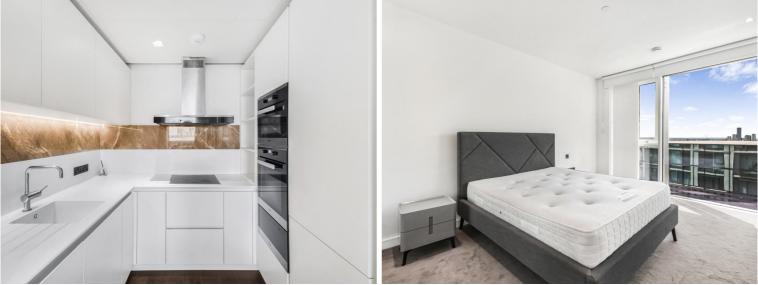

## Description

JLL are delighted to present this 2 bedroom apartment situated on the 22nd floor of the sought after 8 Casson Square a luxury development moments from Waterloo Station, SE1.

This stunning 2 bedroom apartment is situated on the 22nd floor and comprises 2 double bedrooms with large fitted wardrobes to each, living area with a fully fitted open plan kitchen to include Miele and Siemens appliances, balcony with stunning views, wood flooring and excellent storage space. The property has a high specification throughout featuring comfort cooling, underfloor heating and smart home technology.

We understand that cooling / heating is delivered via a communal system for which separate charges apply.

- 2 Bedrooms
- 2 Bathrooms
- 22nd floor
- Balcony with stunning views
- Underfloor heating
- 24 hour concierge
- On-site leisure facilities including spa, cinema and gym
- 0.2 miles from Waterloo Station
- Approx. 956 sq ft (88 sq m)
- Furnished