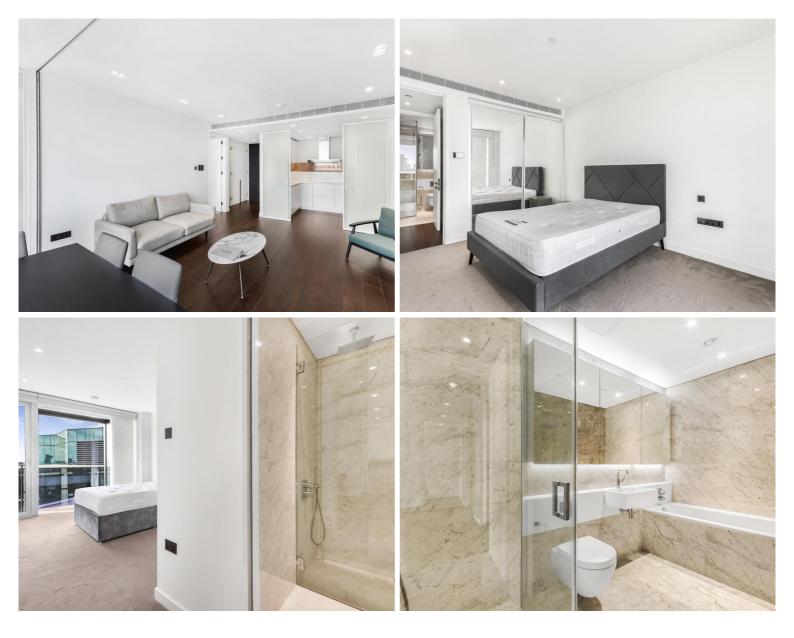

## Description

JLL are delighted to present this 2 bedroom apartment situated on the 22nd floor of the sought after 8 Casson Square a luxury development moments from Waterloo Station, SE1.

This stunning 2 bedroom apartment is situated on the 22nd floor and comprises 2 double bedrooms with large fitted wardrobes to each, living area with a fully fitted open plan kitchen to include Miele and Siemens appliances, balcony with stunning views, wood flooring and excellent storage space. The property has a high specification throughout featuring comfort cooling, underfloor heating and smart home technology.

We understand that cooling / heating is delivered via a communal system for which separate charges apply.

- 2 Bedrooms
- 2 Bathrooms
- 22nd floor
- Balcony with stunning views
- Underfloor heating
- 24 hour concierge
- On-site leisure facilities including spa, cinema and gym
- 0.2 miles from Waterloo Station
- Approx. 956 sq ft (88 sq m)
- Furnished