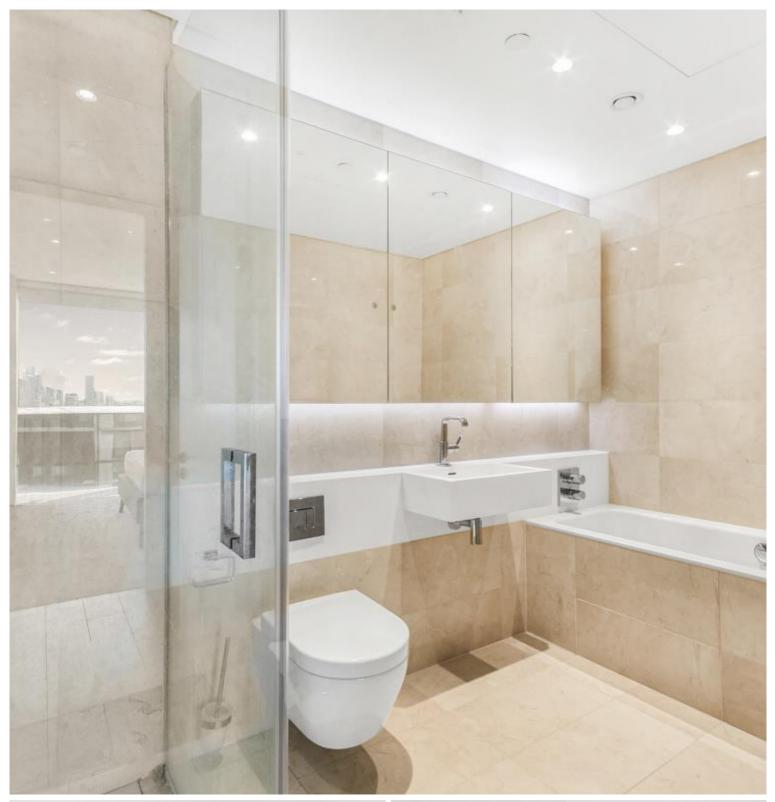

We understand that cooling / heating is delivered via a communal system for which separate charges apply.

- 2 Bedrooms
- 2 Bathrooms
- 22nd floor
- Balcony with stunning views
- Underfloor heating
- 24 hour concierge
- On-site leisure facilities including spa, cinema and gym
- 0.2 miles from Waterloo Station
- Approx. 956 sq ft (88 sq m)
- Furnished