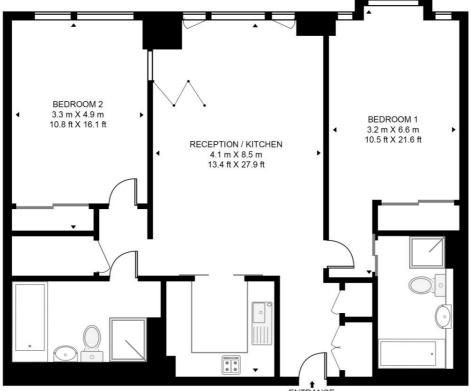

## CASSON SQUARE

APPROXIMATE GROSS INTERNAL FLOOR AREA 956 SQ.FT (88.8 SQ.M)

ENTRANCE

## TWENTY SECOND FLOOR

This floor plan has been defined by the RICS Code of Measurement. This floor plan and all others are for approximate representative purposes only and upon usage is agreed to as such by the client. WWW: hdvirtualart.com | TEL: 0203.974.1567 | EMAIL: info@hdvirtualart.com