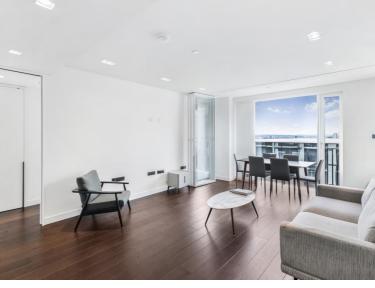

## Description

JLL are delighted to present this 2 bedroom apartment situated on the 22nd floor of the sought after 8 Casson Square a luxury development moments from Waterloo Station, SE1.

This stunning 2 bedroom apartment is situated on the 22nd floor and comprises 2 double bedrooms with large fitted wardrobes to each, living area with a fully fitted open plan kitchen to include Miele and Siemens appliances, balcony with stunning views, wood flooring and excellent storage space. The property has a high specification throughout featuring comfort cooling, underfloor heating and smart home technology.

We understand that cooling / heating is delivered via a communal system for which separate charges apply.

- 2 Bedrooms
- 2 Bathrooms
- 22nd floor
- Balcony with stunning views
- Underfloor heating
- 24 hour concierge
- On-site leisure facilities including spa, cinema and gym
- 0.2 miles from Waterloo Station
- Approx. 956 sq ft (88 sq m)
- Furnished