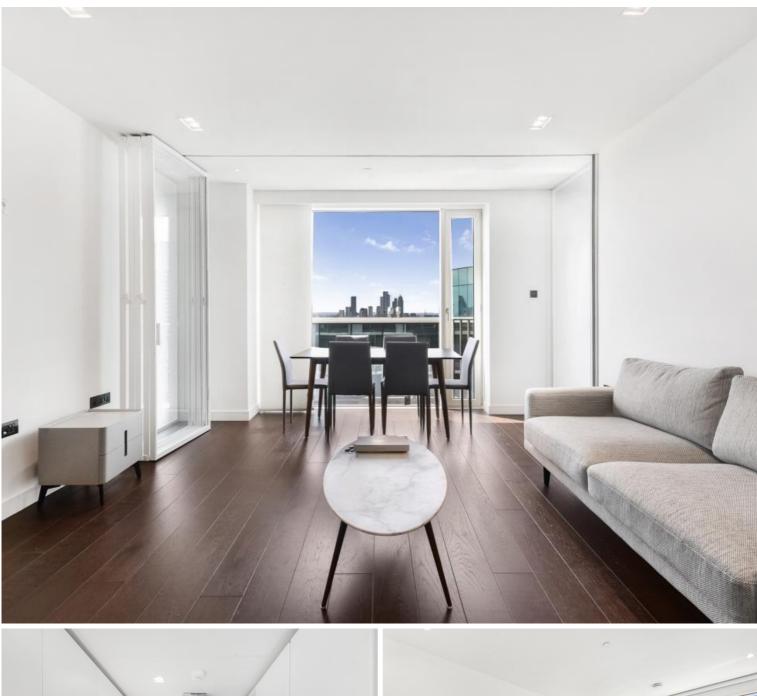

## Description

JLL are delighted to present this 2 bedroom apartment situated on the 22nd floor of the sought after 8 Casson Square a luxury development moments from Waterloo Station, SE1.

This stunning 2 bedroom apartment is situated on the 22nd floor and comprises 2 double bedrooms with large fitted wardrobes to each, living area with a fully fitted open plan kitchen to include Miele and Siemens appliances, balcony with stunning views, wood flooring and excellent storage space. The property has a high specification throughout featuring comfort cooling, underfloor heating and smart home technology.

We understand that cooling / heating is delivered via a communal system for which separate charges apply.

- 2 Bedrooms
- 2 Bathrooms
- 22nd floor
- Balcony with stunning views
- Underfloor heating
- 24 hour concierge
- On-site leisure facilities including spa, cinema and gym
- 0.2 miles from Waterloo Station
- Approx. 956 sq ft (88 sq m)
- Furnished