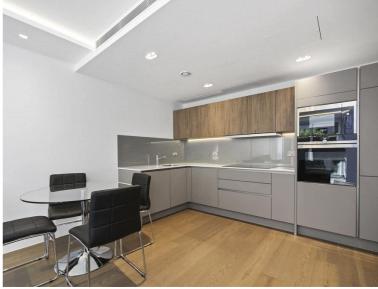

## Description

A luxury first floor two bedroom apartment (with lift) in this stunning building in the heart of Westminster. The property comprises master bedroom with en suite shower room, second double bedroom, one bathroom, reception room and a fully fitted, open plan kitchen. It further benefits from comfort cooling, underfloor heating and a patio.

- Master bedroom with en suite shower room
- Second double bedroom
- Further bathroom
- Reception room
- Open plan kitchen
- First floor
- Lift
- Patio
- Gym
- Concierge