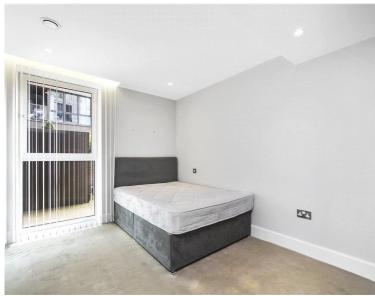

## Description

A luxury first floor two bedroom apartment (with lift) in this stunning building in the heart of Westminster. The property comprises master bedroom with en suite shower room, second double bedroom, one bathroom, reception room and a fully fitted, open plan kitchen. It further benefits from comfort cooling, underfloor heating and a patio.

- Master bedroom with en suite shower room
- Second double bedroom
- Further bathroom
- Reception room
- Open plan kitchen
- First floor
- Lift
- Patio
- Gym
- Concierge