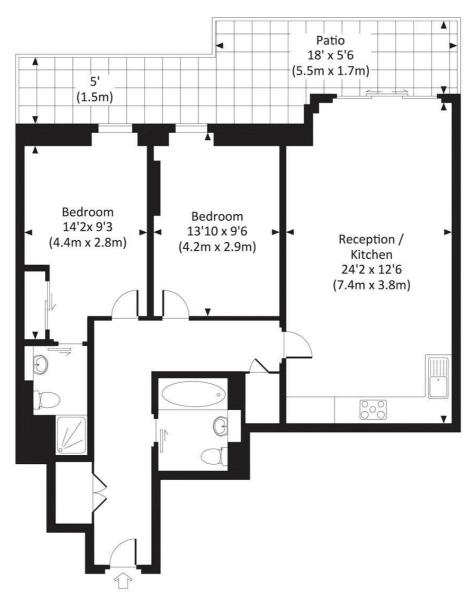

## Floorplan

828 sq ft | 77 sq m

Approx. gross internal area 828 Sq.Ft. / 76.9 Sq.M.

FIRST FLOOR

All measurements have been made in accordance with RICS Code of Measuring Practice which as approximate only and only for illustrative purposes. For the avoidance of doubt, Dowling Jones Design sha not be liable for any reliance on these measurements. © 2015 www.dowlingjones.com 020 7610 939.