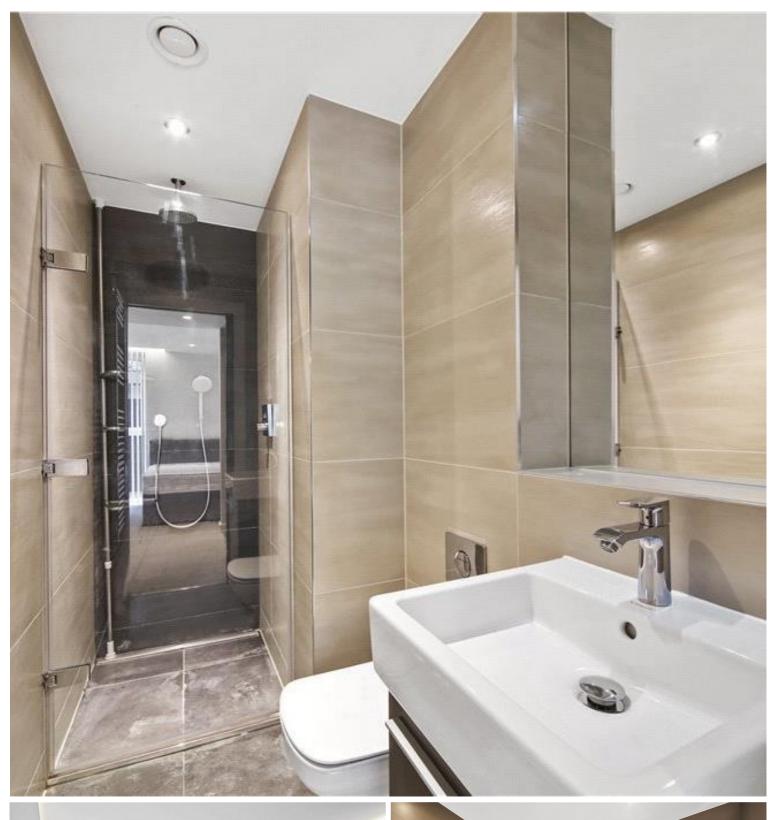

## Description

A luxury first floor two bedroom apartment (with lift) in this stunning building in the heart of Westminster. The property comprises master bedroom with en suite shower room, second double bedroom, one bathroom, reception room and a fully fitted, open plan kitchen. It further benefits from comfort cooling, underfloor heating and a patio.

- Master bedroom with en suite shower room
- Second double bedroom
- Further bathroom
- Reception room
- Open plan kitchen
- First floor
- Lift
- Patio
- Gym
- Concierge