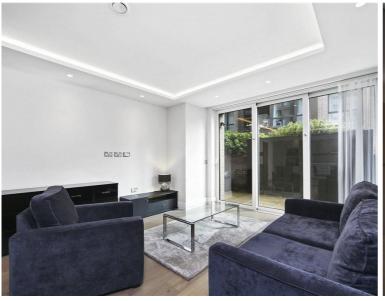

## Description

A luxury first floor two bedroom apartment (with lift) in this stunning building in the heart of Westminster. The property comprises master bedroom with en suite shower room, second double bedroom, one bathroom, reception room and a fully fitted, open plan kitchen. It further benefits from comfort cooling, underfloor heating and a patio.

- Master bedroom with en suite shower room
- Second double bedroom
- Further bathroom
- Reception room
- Open plan kitchen
- First floor
- Lift
- Patio
- Gym
- Concierge