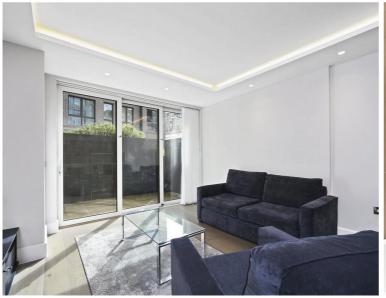

## Description

A luxury first floor two bedroom apartment (with lift) in this stunning building in the heart of Westminster. The property comprises master bedroom with en suite shower room, second double bedroom, one bathroom, reception room and a fully fitted, open plan kitchen. It further benefits from comfort cooling, underfloor heating and a patio.

- Master bedroom with en suite shower room
- Second double bedroom
- Further bathroom
- Reception room
- Open plan kitchen
- First floor
- Lift
- Patio
- Gym
- Concierge