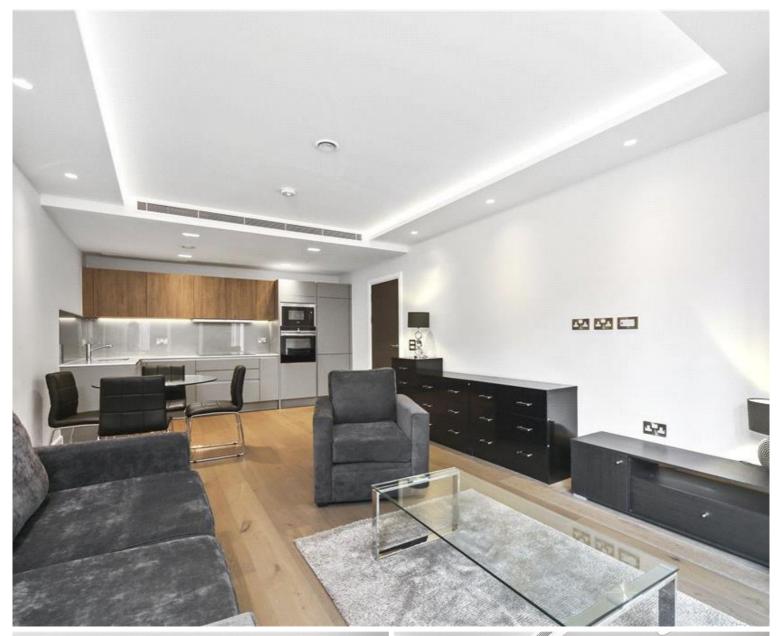

## Description

A luxury first floor two bedroom apartment (with lift) in this stunning building in the heart of Westminster. The property comprises master bedroom with en suite shower room, second double bedroom, one bathroom, reception room and a fully fitted, open plan kitchen. It further benefits from comfort cooling, underfloor heating and a patio.

- Master bedroom with en suite shower room
- Second double bedroom
- Further bathroom
- Reception room
- Open plan kitchen
- First floor
- Lift
- Patio
- Gym
- Concierge