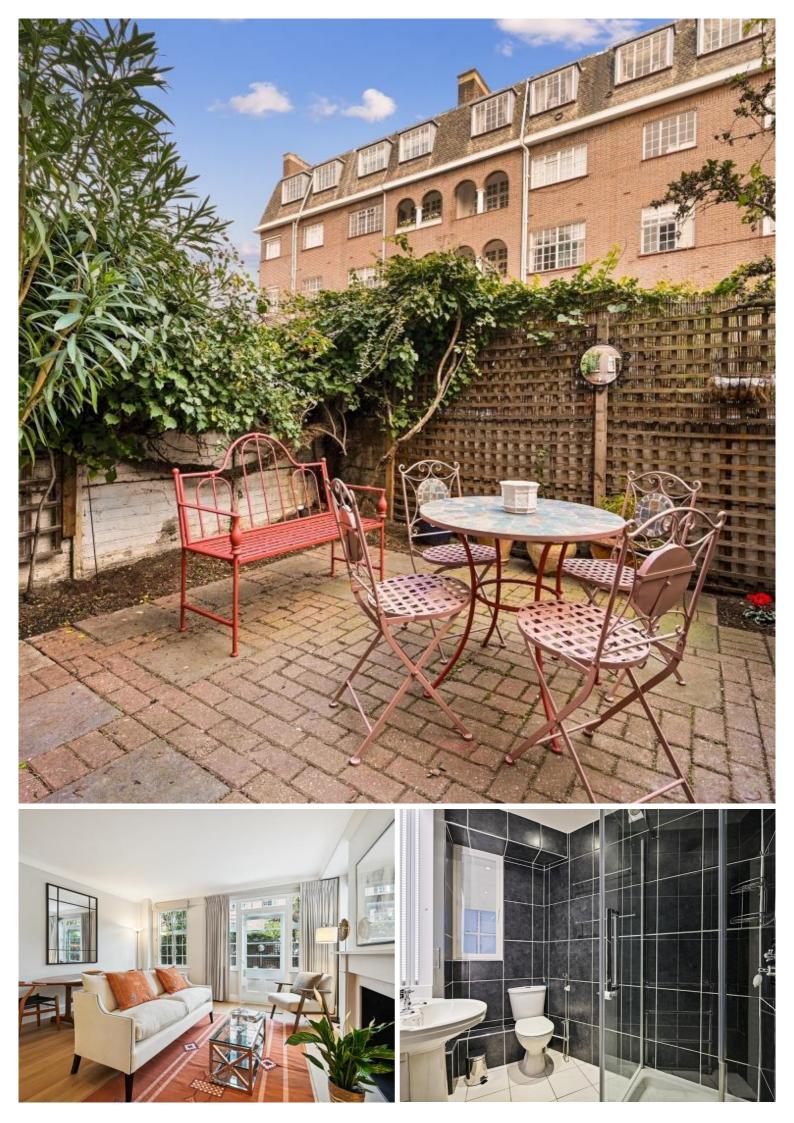

## Description

A very appealing pied-à-terre located just off Chelsea Green and with a pretty patio garden at the front. Windsor Court is a well-known 30's block with a caretaker and is close to the King's Road as well as all the retail and culinary outlets that Chelsea Green is so well known for.

- One bedroom
- Reception room
- Kitchen
- Shower room
- Ground floor
- Furnished
- Garden
- Approx. 426 sq ft (39 sq m)
- EPC: D
- Council Tax: Band D

Floorplan 426 sq ft | 40 sq m

Chelsea 2 Cale Street, London SW3 3QU +4420 7399 5010 saleschelsea@jll.com