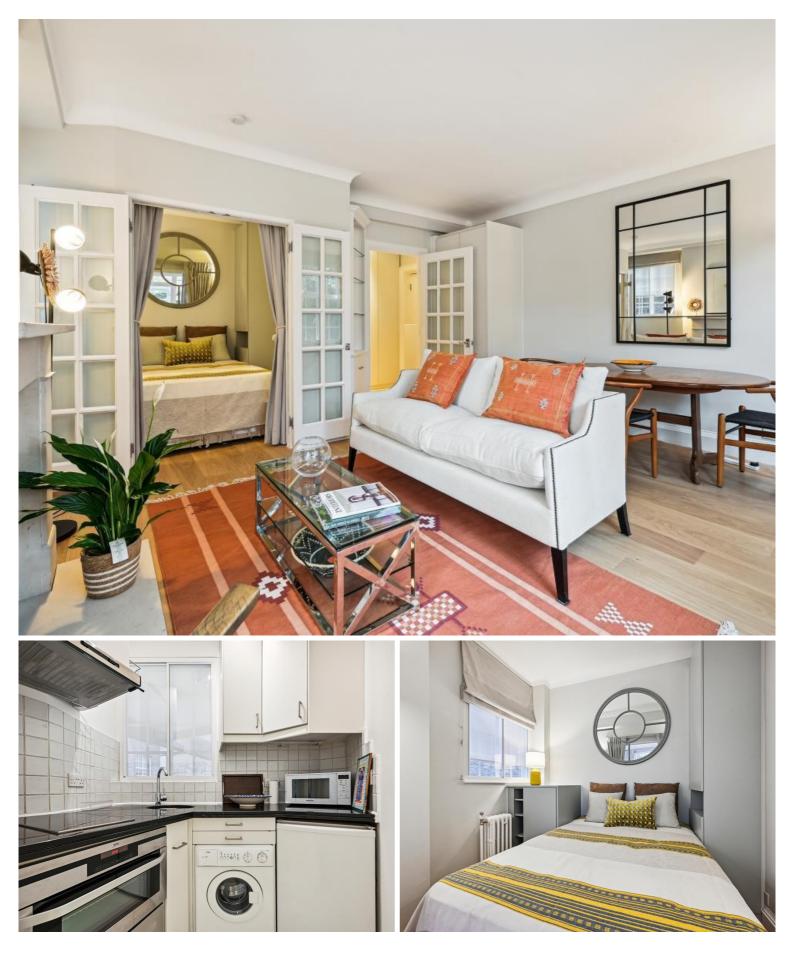

## Description

A very appealing pied-à-terre located just off Chelsea Green and with a pretty patio garden at the front. Windsor Court is a well-known 30's block with a caretaker and is close to the King's Road as well as all the retail and culinary outlets that Chelsea Green is so well known for.

- One bedroom
- Reception room
- Kitchen
- Shower room
- Ground floor
- Furnished
- Garden
- Approx. 426 sq ft (39 sq m)
- EPC: D
- Council Tax: Band D

Floorplan 426 sq ft | 40 sq m

Chelsea 2 Cale Street, London SW3 3QU +4420 7399 5010 saleschelsea@jll.com