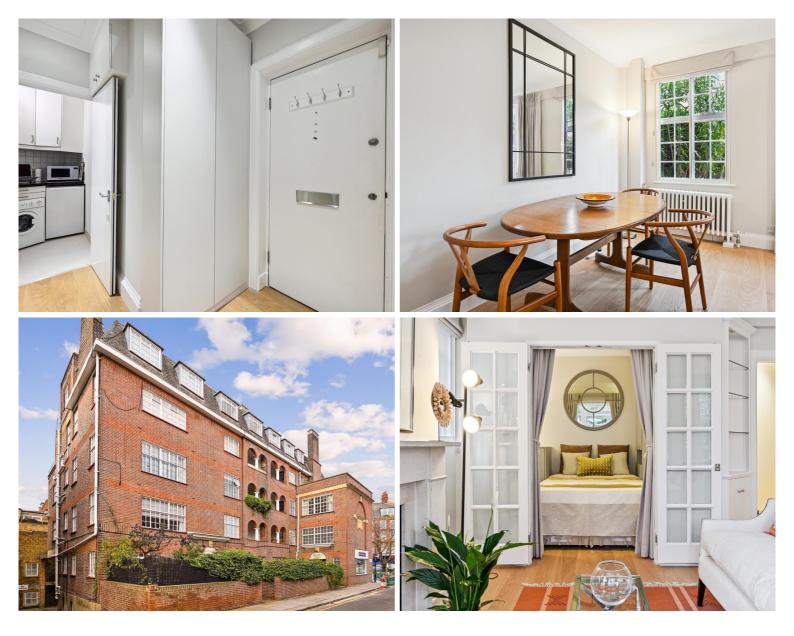

## Description

A very appealing pied-à-terre located just off Chelsea Green and with a pretty patio garden at the front. Windsor Court is a well-known 30's block with a caretaker and is close to the King's Road as well as all the retail and culinary outlets that Chelsea Green is so well known for.

- One bedroom
- Reception room
- Kitchen
- Shower room
- Ground floor
- Furnished
- Garden
- Approx. 426 sq ft (39 sq m)
- EPC: D
- Council Tax: Band D

Floorplan 426 sq ft | 40 sq m

Chelsea 2 Cale Street, London SW3 3QU +4420 7399 5010 saleschelsea@jll.com