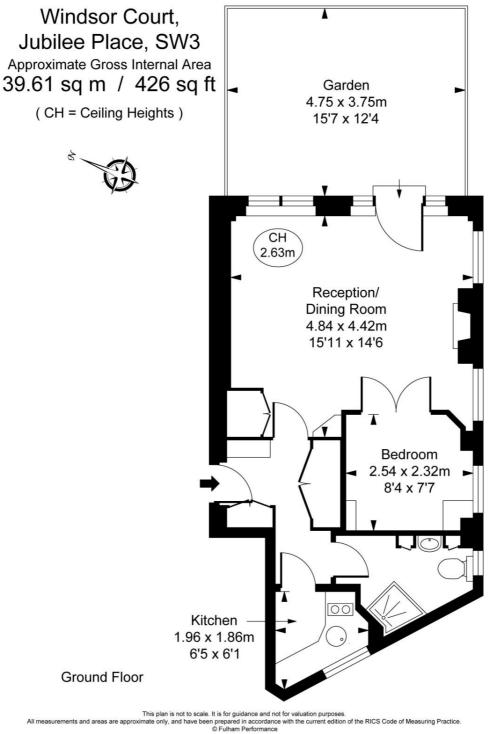

- One bedroom
- Reception room
- Kitchen
- Shower room
- Ground floor
- Furnished
- Garden
- Approx. 426 sq ft (39 sq m)
- EPC: D
- Council Tax: Band D

Floorplan 426 sq ft | 40 sq m

Chelsea 2 Cale Street, London SW3 3QU +4420 7399 5010 saleschelsea@jll.com