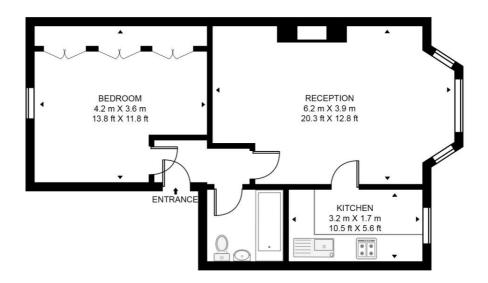

## **FINBOROUGH ROAD**

APPROXIMATE GROSS INTERNAL FLOOR AREA 514 SQ.FT (47.8 SQ.M)

## SECOND FLOOR

This floor plan has been defined by the RICS Code of Measurement. This floor plan and all others are for approximate representative purposes only and upon usage is agreed to as such by the client. WWW: hdvirtualart.com | TEL: 0203.974.1567 | EMAIL: info@hdvirtualart.com