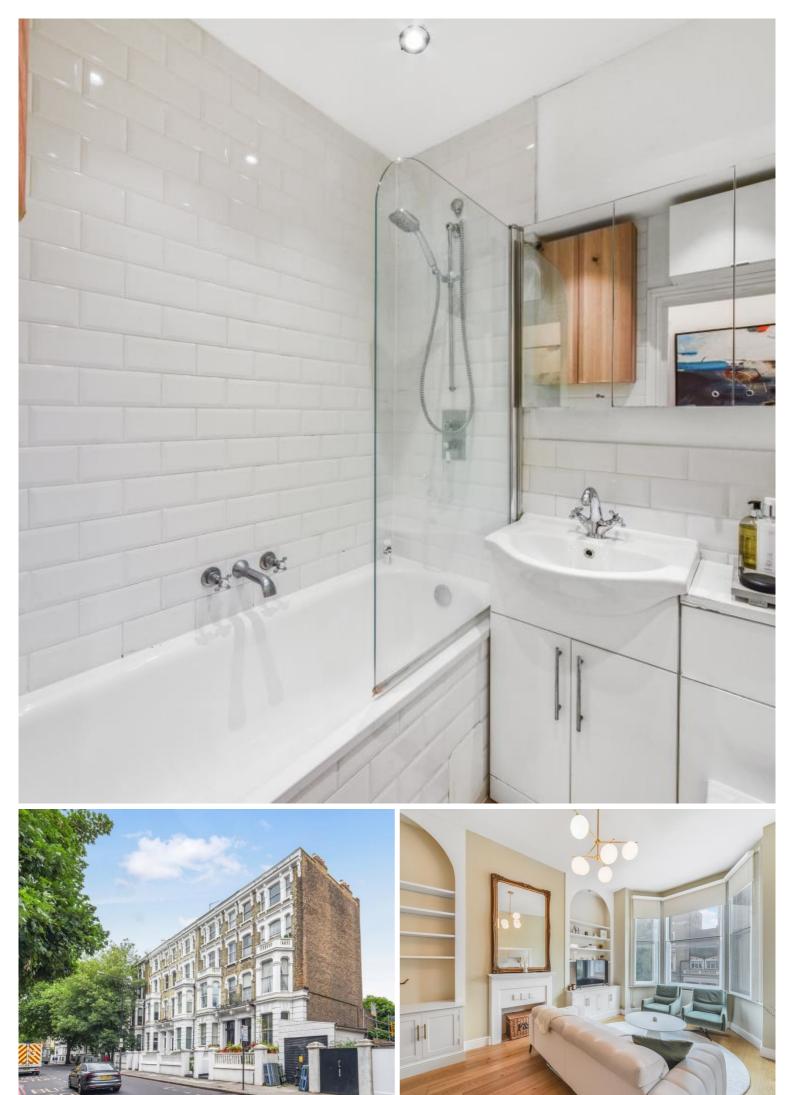

## Description

A beautifully presented, modern first floor (no lift) one-bedroom apartment in the sought-after neighbourhood of Chelsea. The apartment is benefits from a fitted kitchen with modern appliances and features fabulous contemporary furnishings throughout the reception room with large windows for a bright and airy space.

- One bedroom
- Modern kitchen
- One bathroom
- Reception room
- First Floor
- Furnished
- Approx. 514 sq ft
- EPC: D
- Council Tax: Band E