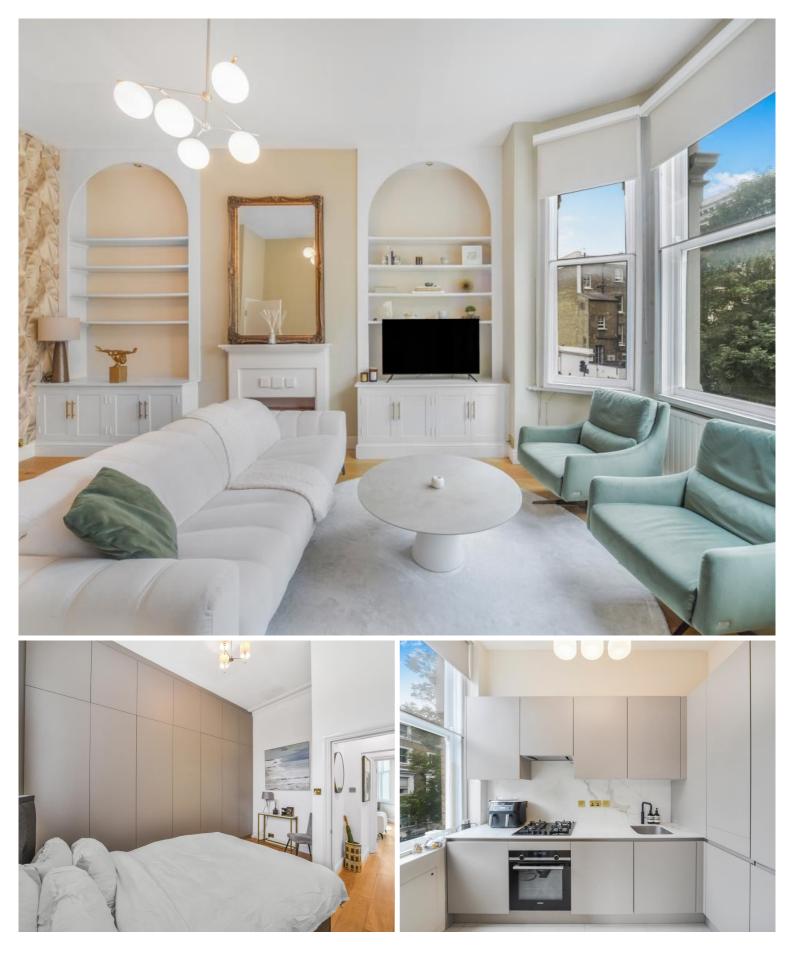

## Description

A beautifully presented, modern first floor (no lift) one-bedroom apartment in the sought-after neighbourhood of Chelsea. The apartment is benefits from a fitted kitchen with modern appliances and features fabulous contemporary furnishings throughout the reception room with large windows for a bright and airy space.

- One bedroom
- Modern kitchen
- One bathroom
- Reception room
- First Floor
- Furnished
- Approx. 514 sq ft
- EPC: D
- Council Tax: Band E