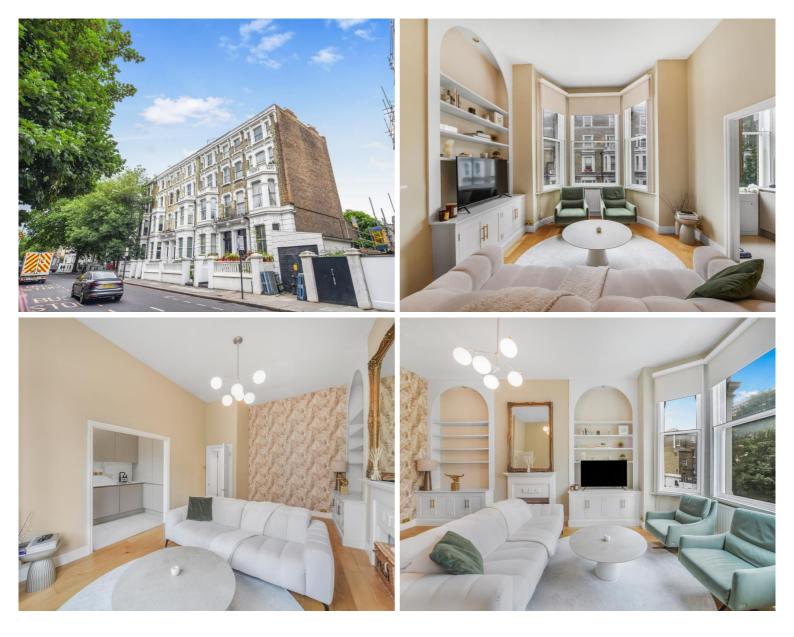

## Description

A beautifully presented, modern first floor (no lift) one-bedroom apartment in the sought-after neighbourhood of Chelsea. The apartment is benefits from a fitted kitchen with modern appliances and features fabulous contemporary furnishings throughout the reception room with large windows for a bright and airy space.

Situated in a prime location, this apartment is in close proximity to an array of amenities and conveniences, and is well-located with West Brompton and Earl's Court stations both within a 0.6 mile walk.