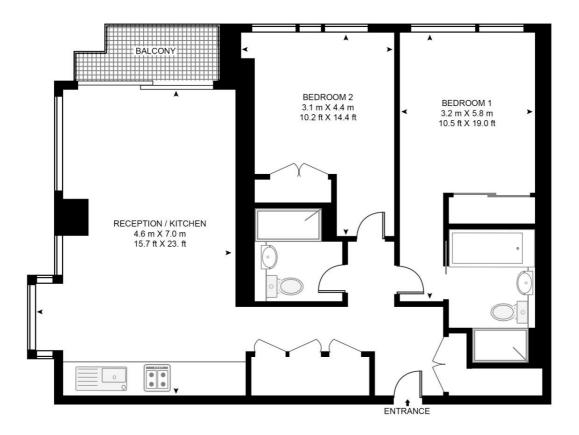

## CASSON SQUARE

APPROXIMATE GROSS INTERNAL FLOOR AREA 878 SQ.FT (81.6 SQ.M)

## FOURTEENTH FLOOR

This floor plan has been defined by the RICS Code of Measurement. This floor plan and all others are for approximate representative purposes only and upon usage is agreed to as such by the client. WWW: hdvirtualart.com | TEL: 0203.974.1567 | EMAIL: info@hdvirtualart.com