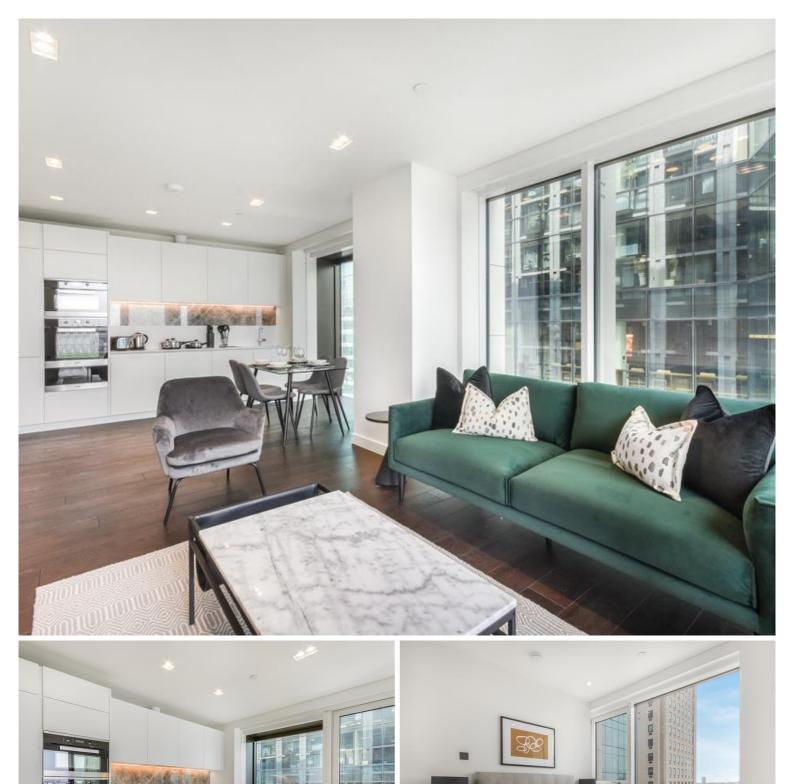

## Description

A luxurious 2 bedroom apartment in the sought after 8 Casson Square a luxury development moments from Waterloo Station, SE1.

Offered fully furnished, this double aspect 2 bedroom apartment is situated on the 14th floor and boasts stunning views towards the London Eye and the river. The apartment comprises 2 double bedrooms with large fitted wardrobes to each, living area with a fully fitted open plan kitchen to include Miele and Siemens appliances, balcony with stunning views, wood flooring and excellent storage space. The property has a high specification throughout featuring comfort cooling, underfloor heating and smart home technology.

The development benefits from top of the range amenities which include an on-site gym, swimming pool with spa, exclusive resident's lounge and 24-hour concierge. 8 Casson Square is in the heart of Southbank and on the doorstep of Waterloo Station (0.2 miles) and moments from the iconic London Eye. The City of London is within easy reach as is London's famous West End.

We understand that cooling / heating is delivered via a communal system for which separate charges apply.

- 2 Bedrooms
- 2 Bathrooms
- 14th Floor
- Stunning views towards London Eye
- Underfloor heating
- 24 hour concierge
- On-site leisure facilities including spa, cinema and gym
- 0.2 miles from Waterloo Station
- Approx. 878 sq ft (81.6 sq m)
- Furnished