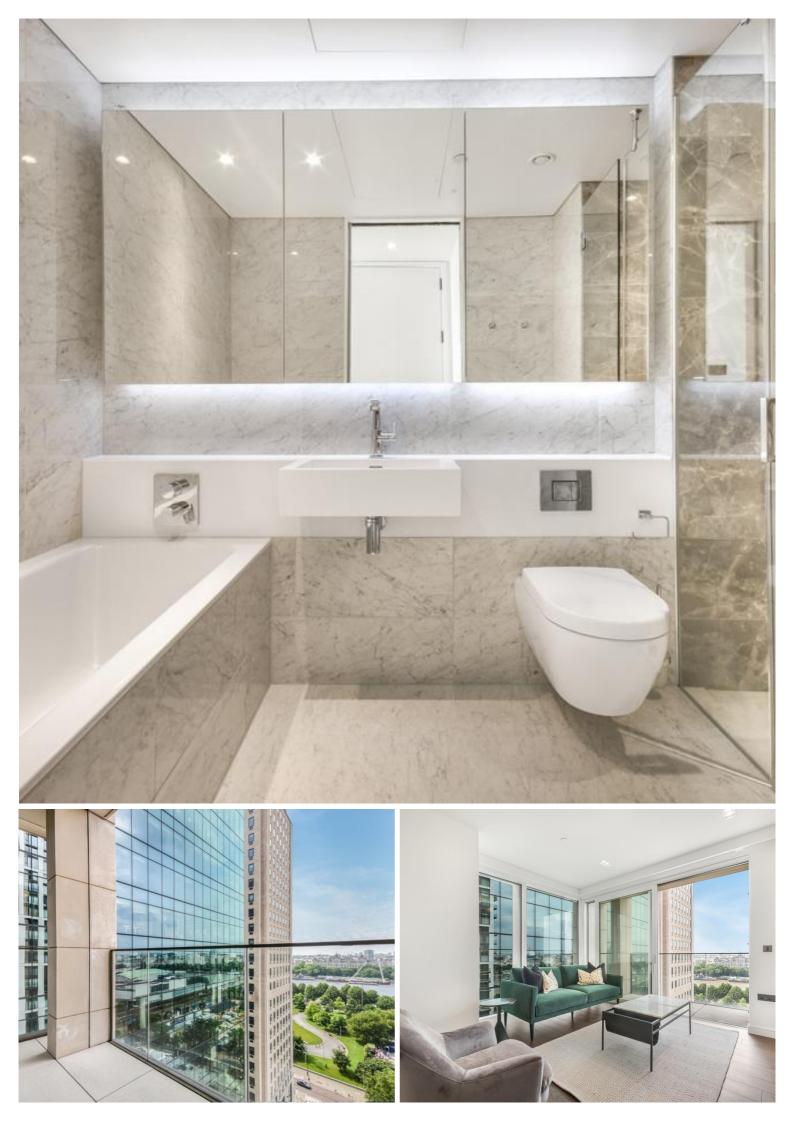

## Description

A luxurious 2 bedroom apartment in the sought after 8 Casson Square a luxury development moments from Waterloo Station, SE1.

Offered fully furnished, this double aspect 2 bedroom apartment is situated on the 14th floor and boasts stunning views towards the London Eye and the river. The apartment comprises 2 double bedrooms with large fitted wardrobes to each, living area with a fully fitted open plan kitchen to include Miele and Siemens appliances, balcony with stunning views, wood flooring and excellent storage space. The property has a high specification throughout featuring comfort cooling, underfloor heating and smart home technology.

We understand that cooling / heating is delivered via a communal system for which separate charges apply.

- 2 Bedrooms
- 2 Bathrooms
- 14th Floor
- Stunning views towards London Eye
- Underfloor heating
- 24 hour concierge
- On-site leisure facilities including spa, cinema and gym
- 0.2 miles from Waterloo Station
- Approx. 878 sq ft (81.6 sq m)
- Furnished