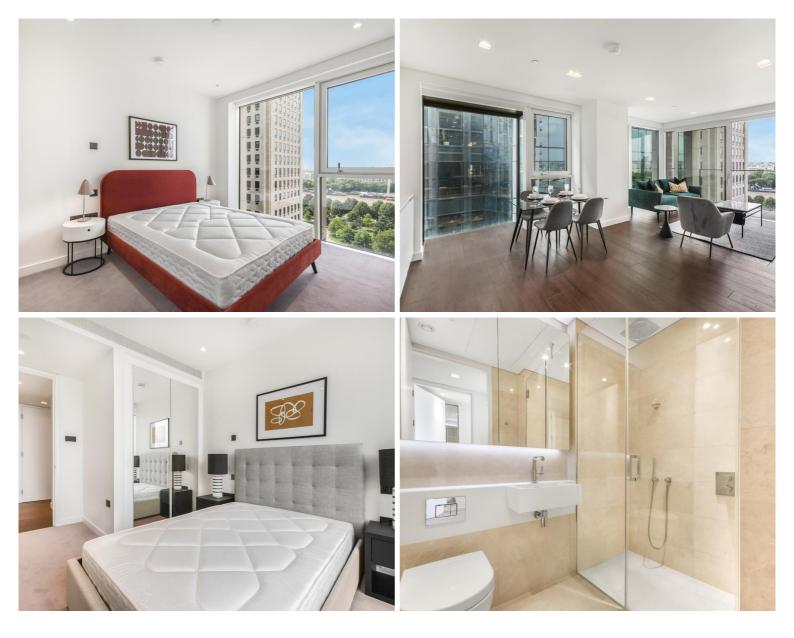

## Description

A luxurious 2 bedroom apartment in the sought after 8 Casson Square a luxury development moments from Waterloo Station, SE1.

Offered fully furnished, this double aspect 2 bedroom apartment is situated on the 14th floor and boasts stunning views towards the London Eye and the river. The apartment comprises 2 double bedrooms with large fitted wardrobes to each, living area with a fully fitted open plan kitchen to include Miele and Siemens appliances, balcony with stunning views, wood flooring and excellent storage space. The property has a high specification throughout featuring comfort cooling, underfloor heating and smart home technology.

We understand that cooling / heating is delivered via a communal system for which separate charges apply.

- 2 Bedrooms
- 2 Bathrooms
- 14th Floor
- Stunning views towards London Eye
- Underfloor heating
- 24 hour concierge
- On-site leisure facilities including spa, cinema and gym
- 0.2 miles from Waterloo Station
- Approx. 878 sq ft (81.6 sq m)
- Furnished