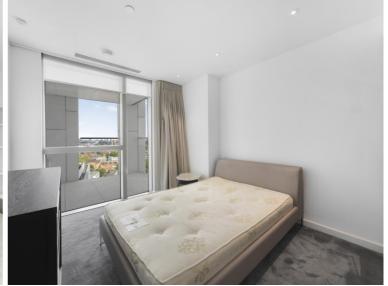

### Description

A light and spacious 2 bedroom apartment in The Atlas Building, Old Street, EC1.

Situated on the 17th floor, this furnished 2 bedroom apartment comprises reception area with fully fitted contemporary kitchen, large South-East facing balcony with stunning view of the City and towards East London, 2 double bedrooms each with large fitted wardrobes, 2 luxury bathrooms with porcelain finish, wood flooring and comfort cooling / heating.