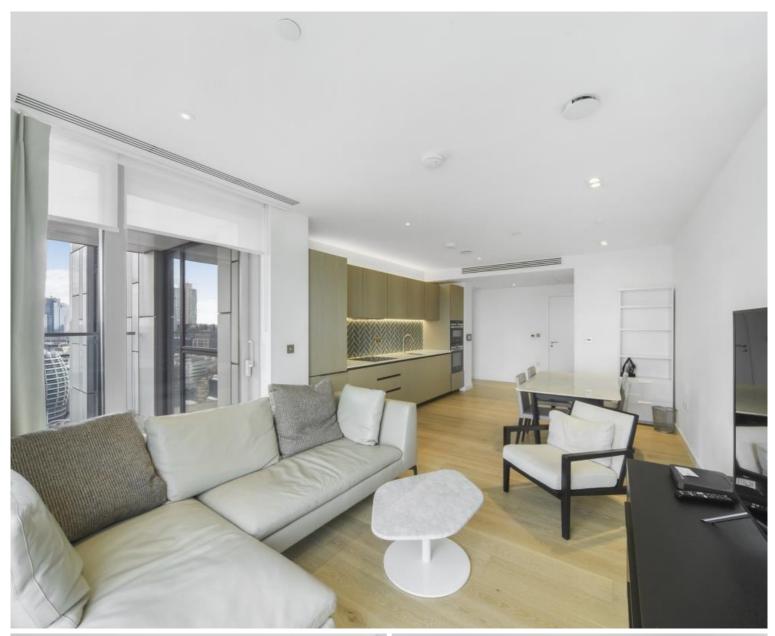

### Description

A light and spacious 2 bedroom apartment in The Atlas Building, Old Street, EC1.

Situated on the 17th floor, this furnished 2 bedroom apartment comprises reception area with fully fitted contemporary kitchen, large South-East facing balcony with stunning view of the City and towards East London, 2 double bedrooms each with large fitted wardrobes, 2 luxury bathrooms with porcelain finish, wood flooring and comfort cooling / heating.

Resident's benefit from fantastic on site amenities which include pool, spa, gymnasium, private cinema room, resident's only business lounge and 24 hour concierge. Each apartment also benefits from comfort cooling / heating.