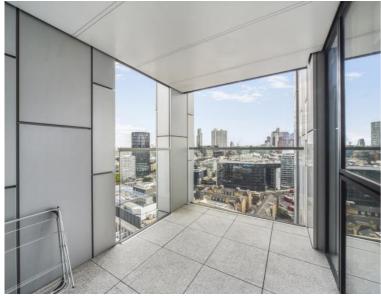

### Description

A light and spacious 2 bedroom apartment in The Atlas Building, Old Street, EC1.

Situated on the 17th floor, this furnished 2 bedroom apartment comprises reception area with fully fitted contemporary kitchen, large South-East facing balcony with stunning view of the City and towards East London, 2 double bedrooms each with large fitted wardrobes, 2 luxury bathrooms with porcelain finish, wood flooring and comfort cooling / heating.