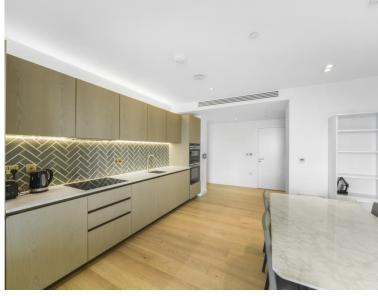

### Description

A light and spacious 2 bedroom apartment in The Atlas Building, Old Street, EC1.

Situated on the 17th floor, this furnished 2 bedroom apartment comprises reception area with fully fitted contemporary kitchen, large South-East facing balcony with stunning view of the City and towards East London, 2 double bedrooms each with large fitted wardrobes, 2 luxury bathrooms with porcelain finish, wood flooring and comfort cooling / heating.