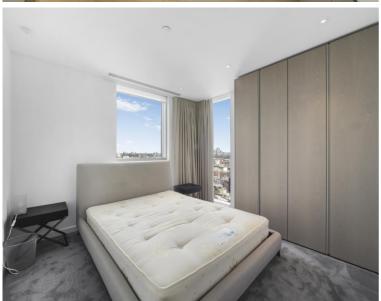

### Description

A light and spacious 2 bedroom apartment in The Atlas Building, Old Street, EC1.

Situated on the 17th floor, this furnished 2 bedroom apartment comprises reception area with fully fitted contemporary kitchen, large South-East facing balcony with stunning view of the City and towards East London, 2 double bedrooms each with large fitted wardrobes, 2 luxury bathrooms with porcelain finish, wood flooring and comfort cooling / heating.

Rent is payable on a monthly basis and you may be required to pay more than a month's rent in advance, depending on your circumstances. You will be required to pay a 1 week holding de

- 2 Bedrooms
- 2 Bathrooms
- 17th Floor
- Private balcony
- On-site leisure facilities including pool, spa and cinema
- 24 hour concierge
- 0.1 miles from Old Street Station
- Approx. 846 sq ft (78.6 sq m)
- Furnished
- EPC: B