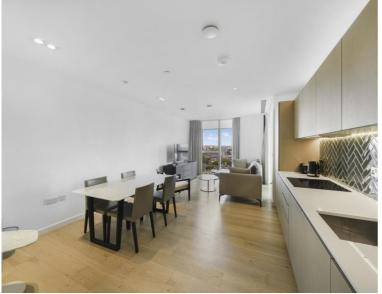

### Description

A light and spacious 2 bedroom apartment in The Atlas Building, Old Street, EC1.

Situated on the 17th floor, this furnished 2 bedroom apartment comprises reception area with fully fitted contemporary kitchen, large South-East facing balcony with stunning view of the City and towards East London, 2 double bedrooms each with large fitted wardrobes, 2 luxury bathrooms with porcelain finish, wood flooring and comfort cooling / heating.