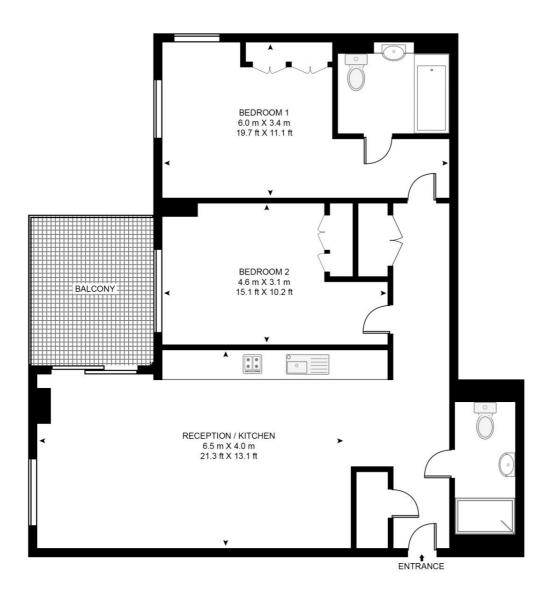

## Floorplan

846 sq ft | 79 sq m

### ATLAS BUILDING, 145 CITY ROAD

APPROXIMATE GROSS INTERNAL FLOOR AREA 846 SQ.FT (78.6 SQ.M)

#### SEVENTEENTH FLOOR

This floor plan has been defined by the RICS Code of Measurement. This floor plan and all others are for approximate representative purposes only and upon usage is agreed to as such by the client.