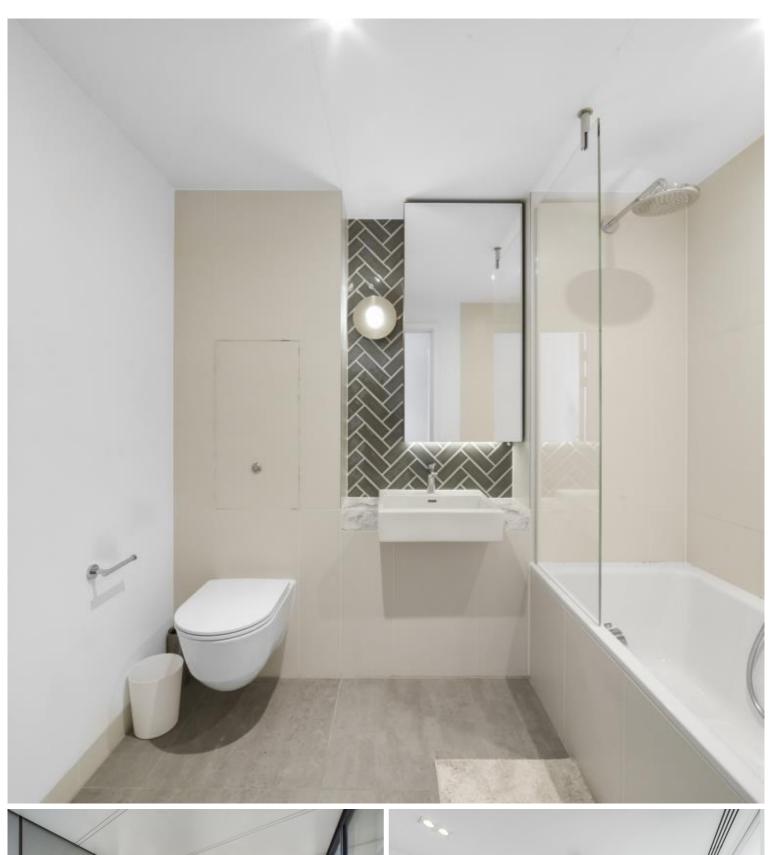

### Description

A light and spacious 2 bedroom apartment in The Atlas Building, Old Street, EC1.

Situated on the 17th floor, this furnished 2 bedroom apartment comprises reception area with fully fitted contemporary kitchen, large South-East facing balcony with stunning view of the City and towards East London, 2 double bedrooms each with large fitted wardrobes, 2 luxury bathrooms with porcelain finish, wood flooring and comfort cooling / heating.