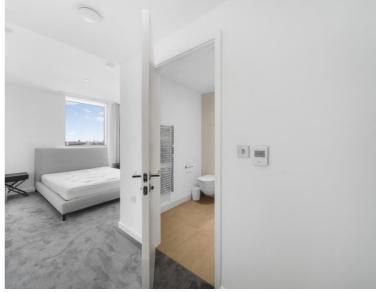

### Description

A light and spacious 2 bedroom apartment in The Atlas Building, Old Street, EC1.

Situated on the 17th floor, this furnished 2 bedroom apartment comprises reception area with fully fitted contemporary kitchen, large South-East facing balcony with stunning view of the City and towards East London, 2 double bedrooms each with large fitted wardrobes, 2 luxury bathrooms with porcelain finish, wood flooring and comfort cooling / heating.