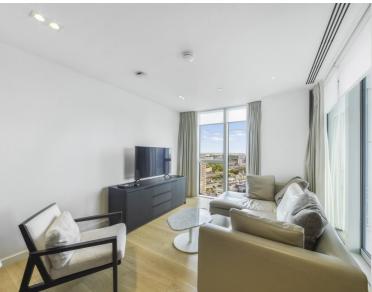

### Description

A light and spacious 2 bedroom apartment in The Atlas Building, Old Street, EC1.

Situated on the 17th floor, this furnished 2 bedroom apartment comprises reception area with fully fitted contemporary kitchen, large South-East facing balcony with stunning view of the City and towards East London, 2 double bedrooms each with large fitted wardrobes, 2 luxury bathrooms with porcelain finish, wood flooring and comfort cooling / heating.

Resident's benefit from fantastic on site amenities which include pool, spa, gymnasium, private cinema room, resident's only business lounge and 24 hour concierge. Each apartment also benefits from comfort cooling / heating.