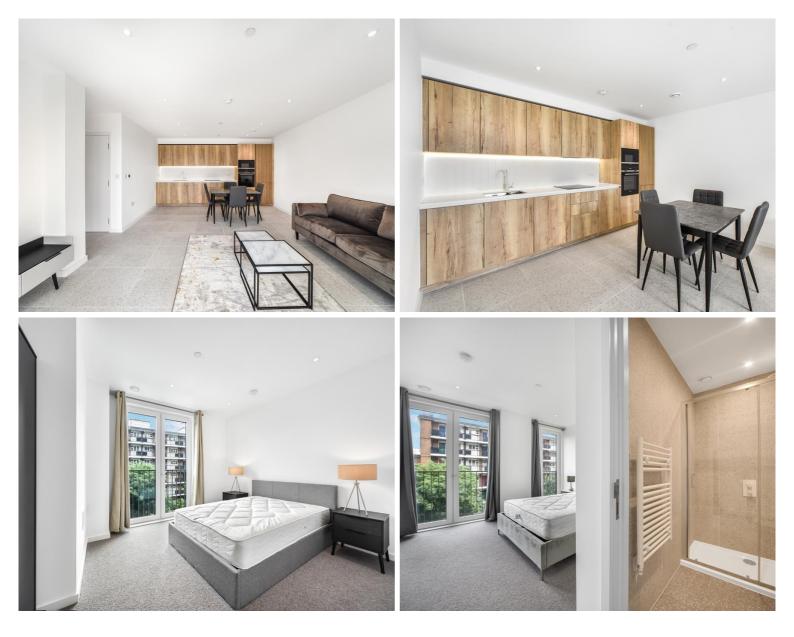

## Description

A 2 bedroom apartment in Georgette Apartments, part of the sought after Silk District, E1, well connect for the City of London.

Situated on the 2nd floor this spacious 2 bedroom apartment comprises a large open plan living / dining area, private balcony overlooking the courtyard, 2 double bedrooms with fitted wardrobes to master, 2 luxury bathrooms, fully fitted kitchen with Oak effect finish, tiled flooring and excellent storage space.

- 2 Bedrooms
- 2 Bathrooms
- 2nd Floor
- Private Balcony
- On-site amenities including cinema, gym and resident's lounge
- 24 hour concierge
- 0.3 miles from Whitechapel Station
- Approx. 813 sq ft (75.5 sq m)
- EPC: B
- Council tax: Band F