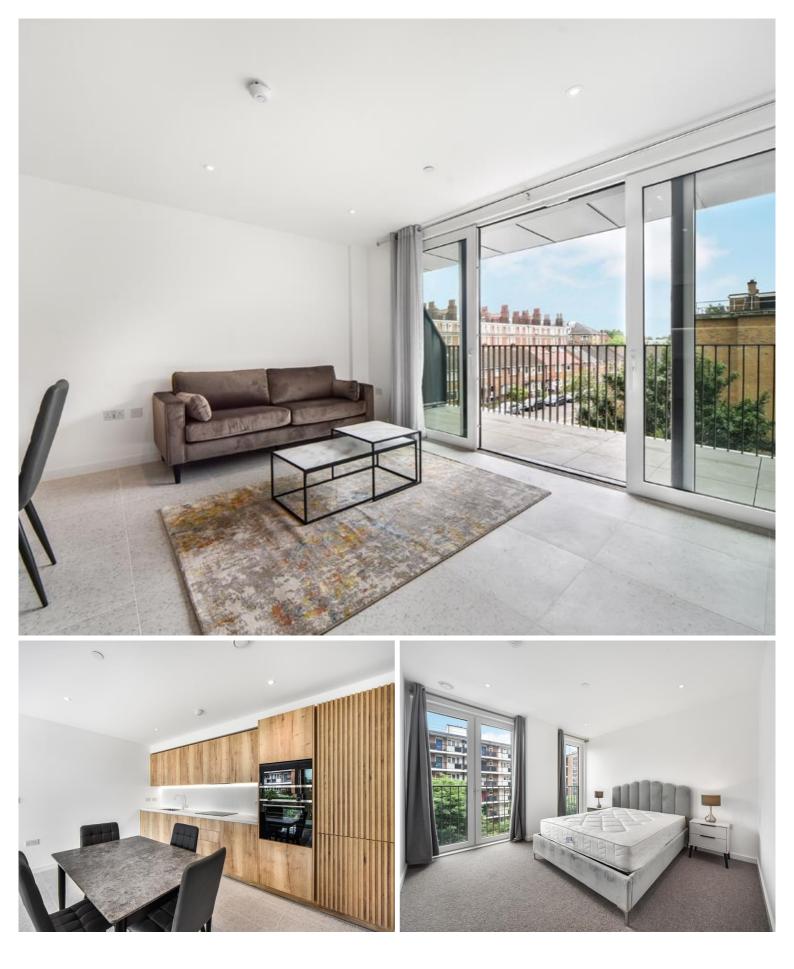

## Description

A 2 bedroom apartment in Georgette Apartments, part of the sought after Silk District, E1, well connect for the City of London.

Situated on the 2nd floor this spacious 2 bedroom apartment comprises a large open plan living / dining area, private balcony overlooking the courtyard, 2 double bedrooms with fitted wardrobes to master, 2 luxury bathrooms, fully fitted kitchen with Oak effect finish, tiled flooring and excellent storage space.

- 2 Bedrooms
- 2 Bathrooms
- 2nd Floor
- Private Balcony
- On-site amenities including cinema, gym and resident's lounge
- 24 hour concierge
- 0.3 miles from Whitechapel Station
- Approx. 813 sq ft (75.5 sq m)
- EPC: B
- Council tax: Band F