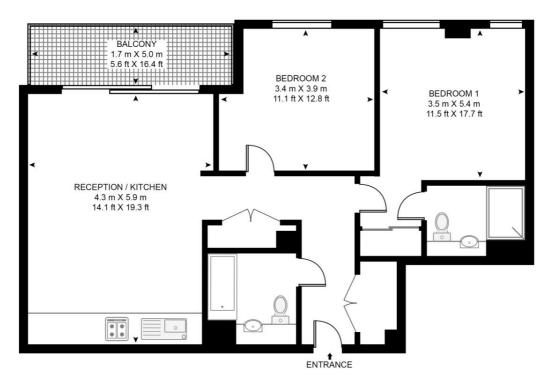

## GEORGETTE APARTMENTS, SILK DISTRICT

APPROXIMATE GROSS INTERNAL FLOOR AREA 813 SQ.FT (75.5 SQ.M)

This floor plan has been defined by the RICS Code of Measurement. This floor plan and all others are for approximate representative purposes only and upon usage is agreed to as such by the client. WWW: hdvirtualart.com | TEL: 0203.974.1567 | EMAIL: info@hdvirtualart.com

- 2 Bedrooms
- 2 Bathrooms
- 2nd Floor
- Private Balcony
- On-site amenities including cinema, gym and resident's lounge
- 24 hour concierge
- 0.3 miles from Whitechapel Station
- Approx. 813 sq ft (75.5 sq m)
- EPC: B
- Council tax: Band F