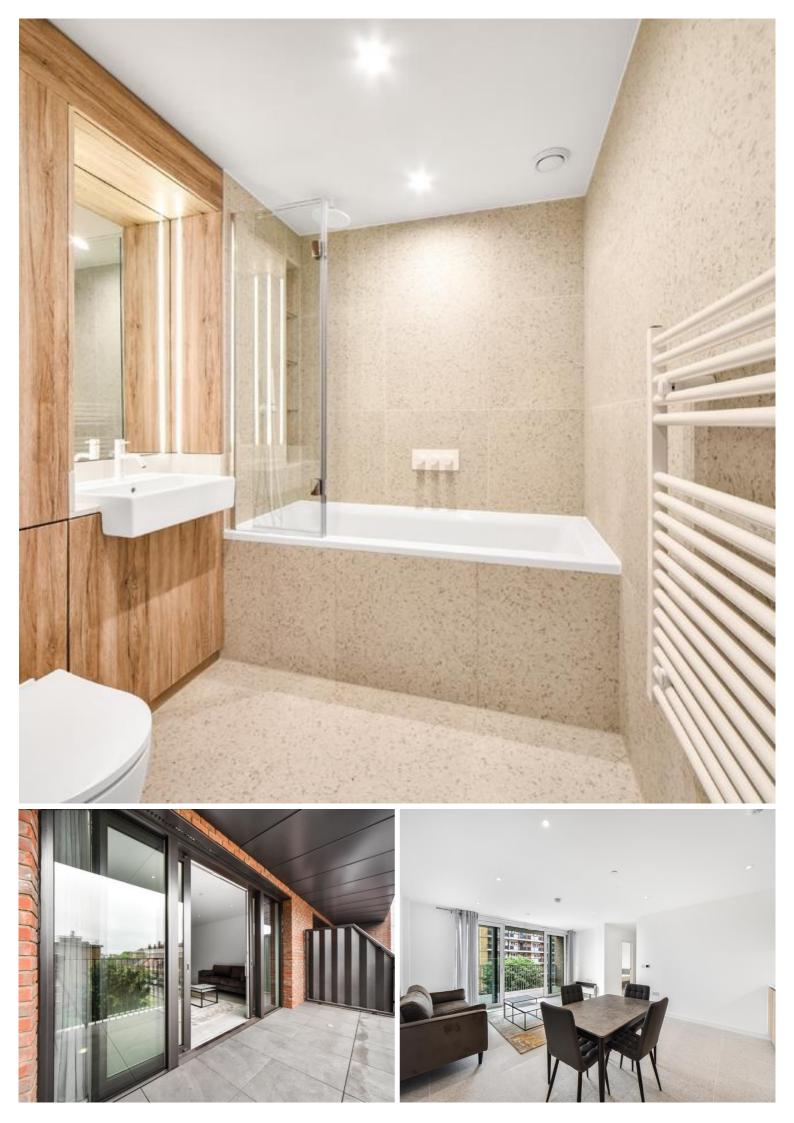

## Description

A 2 bedroom apartment in Georgette Apartments, part of the sought after Silk District, E1, well connect for the City of London.

Situated on the 2nd floor this spacious 2 bedroom apartment comprises a large open plan living / dining area, private balcony overlooking the courtyard, 2 double bedrooms with fitted wardrobes to master, 2 luxury bathrooms, fully fitted kitchen with Oak effect finish, tiled flooring and excellent storage space.

- 2 Bedrooms
- 2 Bathrooms
- 2nd Floor
- Private Balcony
- On-site amenities including cinema, gym and resident's lounge
- 24 hour concierge
- 0.3 miles from Whitechapel Station
- Approx. 813 sq ft (75.5 sq m)
- EPC: B
- Council tax: Band F