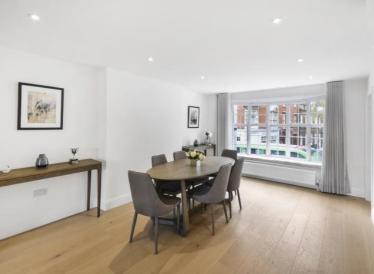

## Description

A superb two bedroom apartment ideally located for the many amenities of King's Road and within easy walking distance of Sloane Square underground station. The flat comprises spacious reception room, fully fitted kitchen, two double bedrooms, a family bathroom and a shower room.

- Spacious reception room
- Fully fitted kitchen
- 2 double bedrooms
- Family bathroom
- Shower room
- First and second floor
- Approx. 1346 sq ft (125.1 sq m)
- Furnished
- EPC: D
- Council tax band: E