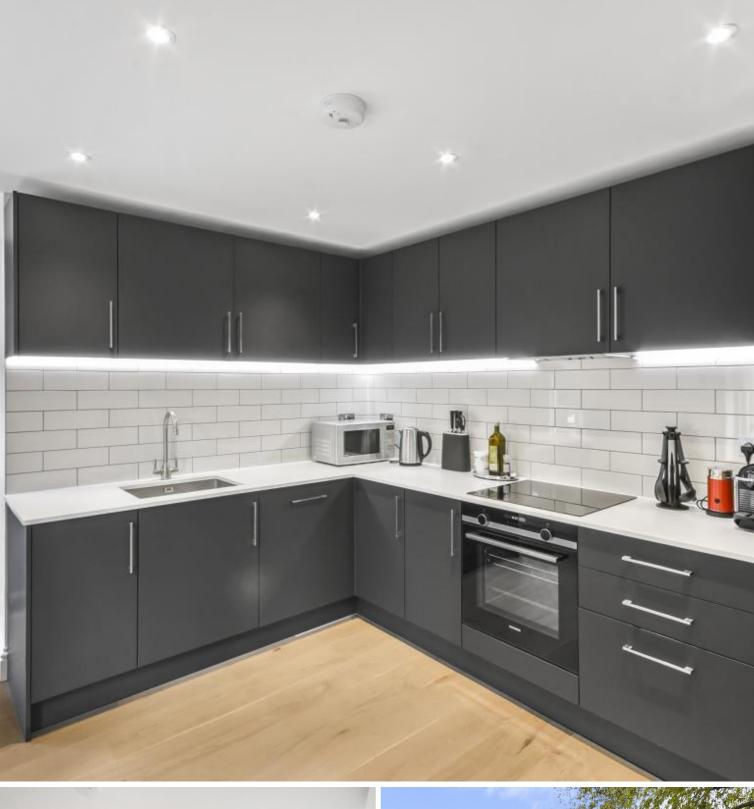

## Description

A superb two bedroom apartment ideally located for the many amenities of King's Road and within easy walking distance of Sloane Square underground station. The flat comprises spacious reception room, fully fitted kitchen, two double bedrooms, a family bathroom and a shower room.

- Spacious reception room
- Fully fitted kitchen
- 2 double bedrooms
- Family bathroom
- Shower room
- First and second floor
- Approx. 1346 sq ft (125.1 sq m)
- Furnished
- EPC: D
- Council tax band: E