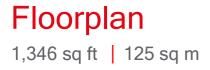

- Spacious reception room
- Fully fitted kitchen
- 2 double bedrooms
- Family bathroom
- Shower room
- First and second floor
- Approx. 1346 sq ft (125.1 sq m)
- Furnished
- EPC: D
- Council tax band: E

## **KINGS ROAD**

APPROXIMATE GROSS INTERNAL FLOOR AREA 1346 SQ.FT (125.1 SQ.M)

This floor plan has been defined by the RICS Code of Measurement. This floor plan and all others are for approximate representative purposes only and upon usage is agreed to as such by the client. WWW: hdvirtualart.com | TEL: 0203.974.1567 | EMAIL: info@hdvirtualart.com