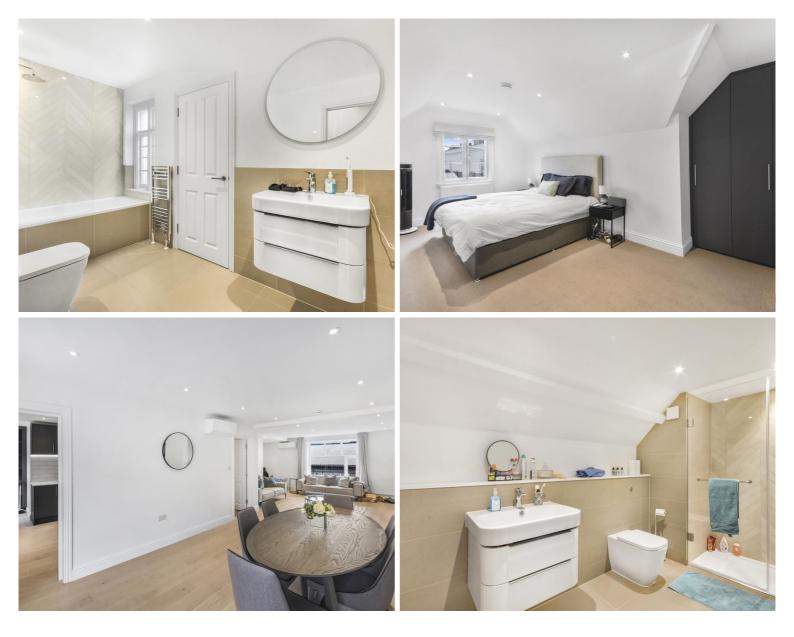

## Description

A superb two bedroom apartment ideally located for the many amenities of King's Road and within easy walking distance of Sloane Square underground station. The flat comprises spacious reception room, fully fitted kitchen, two double bedrooms, a family bathroom and a shower room.

- Spacious reception room
- Fully fitted kitchen
- 2 double bedrooms
- Family bathroom
- Shower room
- First and second floor
- Approx. 1346 sq ft (125.1 sq m)
- Furnished
- EPC: D
- Council tax band: E