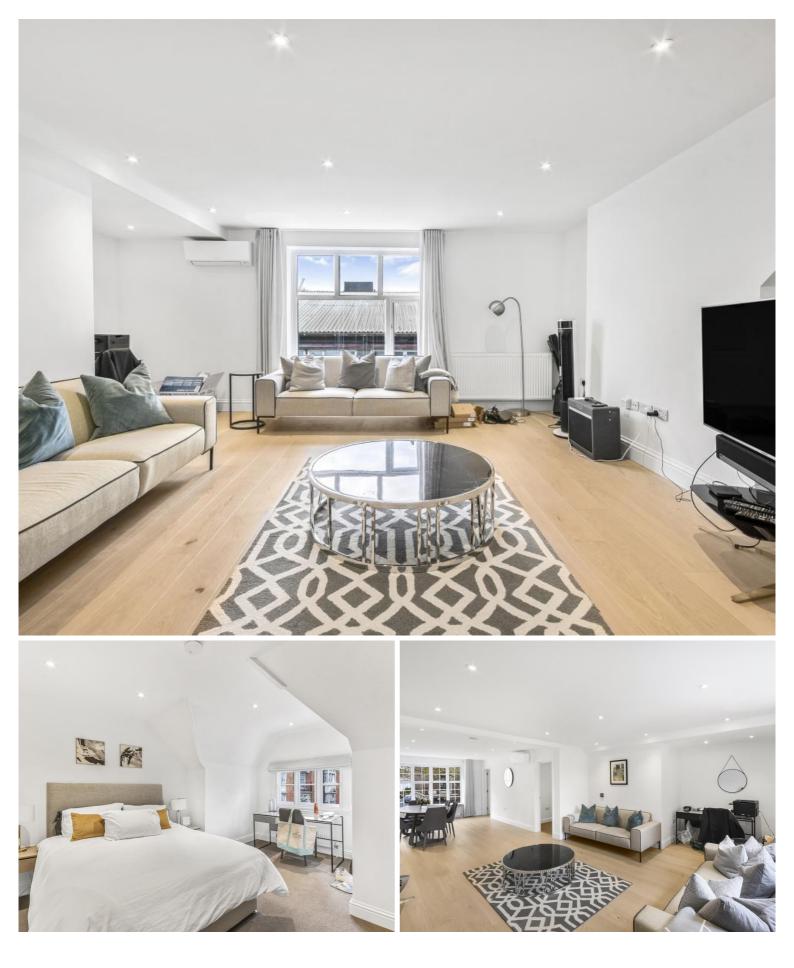

## Description

A superb two bedroom apartment ideally located for the many amenities of King's Road and within easy walking distance of Sloane Square underground station. The flat comprises spacious reception room, fully fitted kitchen, two double bedrooms, a family bathroom and a shower room.

- Spacious reception room
- Fully fitted kitchen
- 2 double bedrooms
- Family bathroom
- Shower room
- First and second floor
- Approx. 1346 sq ft (125.1 sq m)
- Furnished
- EPC: D
- Council tax band: E