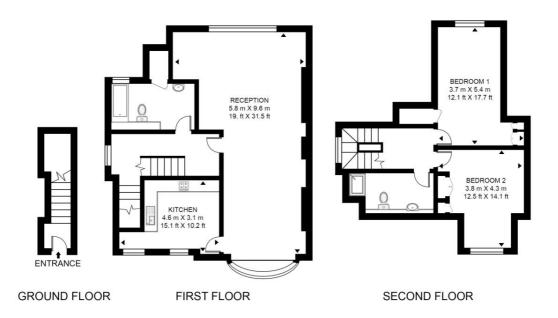

- Spacious reception room
- Fully fitted kitchen
- 2 double bedrooms
- Family bathroom
- Shower room
- First and second floor
- Approx. 1346 sq ft (125.1 sq m)
- Furnished
- EPC: D
- Council tax band: E

## **KINGS ROAD**

APPROXIMATE GROSS INTERNAL FLOOR AREA 1346 SQ.FT (125.1 SQ.M)

This floor plan has been defined by the RICS Code of Measurement. This floor plan and all others are for approximate representative purposes only and upon usage is agreed to as such by the client. WWW: hdvirtualart.com | TEL: 0203.974.1567 | EMAIL: info@hdvirtualart.com