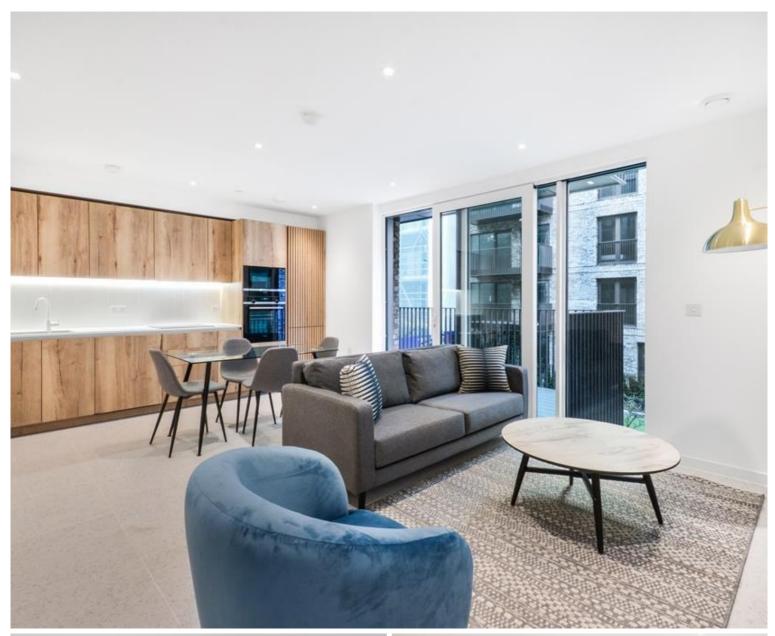

### Description

A luxury 2 bedroom apartment available within Georgette Apartments, the Silk District, which boasts fantastic amenities with 24 hour concierge, on site gym, cinema room resident's lounge and rooftop gardens.

Offered fully furnished, this spacious double fronted 2 bedroom apartment comprises a large open plan living / dining area, private balcony overlooking the courtyard, 2 double bedrooms with fitted wardrobes to master, 2 luxury bathrooms, fully fitted kitchen with Oak effect finish, tiled flooring and excellent storage space.

This stunning development boasts 24 hour concierge on site gym, cinema room, rooftop gardens and resident's lounge. The Silk District is within easy reach of the City of London and in the heart of the Whitechapel regeneration area, approximately 0.3 miles from Whitechapel Underground / Crossrail station.

- 2 Bedrooms
- 2 Bathrooms
- 2nd Floor
- Private Balcony
- On-site amenities including cinema, gym and resident's lounge
- 24 hour concierge
- 0.3 miles from Whitechapel Station
- Approx. 803 sq ft (74.6 sq m)
- Furnished
- EPC: B