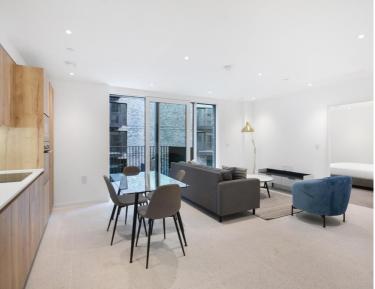

Offered fully furnished, this spacious double fronted 2 bedroom apartment comprises a large open plan living / dining area, private balcony overlooking the courtyard, 2 double bedrooms with fitted wardrobes to master, 2 luxury bathrooms, fully fitted kitchen with Oak effect finish, tiled flooring and excellent storage space.