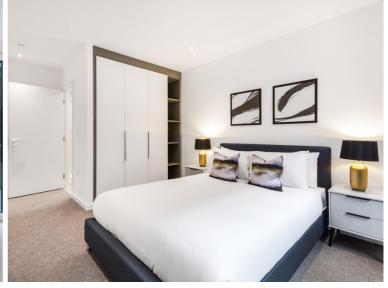

Offered fully furnished, this spacious double fronted 2 bedroom apartment comprises a large open plan living / dining area, private balcony overlooking the courtyard, 2 double bedrooms with fitted wardrobes to master, 2 luxury bathrooms, fully fitted kitchen with Oak effect finish, tiled flooring and excellent storage space.

- 2 Bedrooms
- 2 Bathrooms
- 2nd Floor
- Private Balcony
- On-site amenities including cinema, gym and resident's lounge
- 24 hour concierge
- 0.3 miles from Whitechapel Station
- Approx. 803 sq ft (74.6 sq m)
- Furnished
- EPC: B