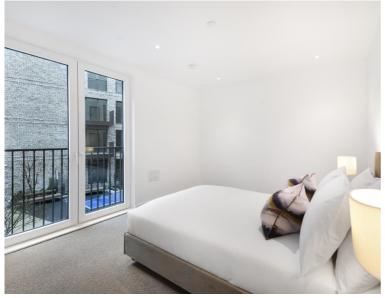

Offered fully furnished, this spacious double fronted 2 bedroom apartment comprises a large open plan living / dining area, private balcony overlooking the courtyard, 2 double bedrooms with fitted wardrobes to master, 2 luxury bathrooms, fully fitted kitchen with Oak effect finish, tiled flooring and excellent storage space.

- 2 Bedrooms
- 2 Bathrooms
- 2nd Floor
- Private Balcony
- On-site amenities including cinema, gym and resident's lounge
- 24 hour concierge
- 0.3 miles from Whitechapel Station
- Approx. 803 sq ft (74.6 sq m)
- Furnished
- EPC: B