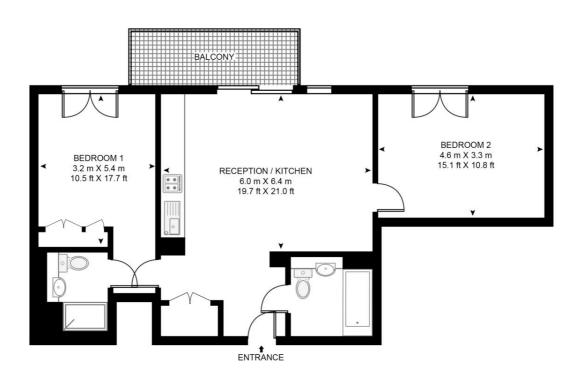

## Floorplan

803 sq ft | 75 sq m

### GEORGETTE APARTMENTS, SILK DISTRICT

APPROXIMATE GROSS INTERNAL FLOOR AREA 803 SQ.FT (74.6 SQ.M)

#### SECOND FLOOR

This floor plan has been defined by the RICS Code of Measurement. This floor plan and all others are for approximate representative purposes only and upon usage is agreed to as such by the client.