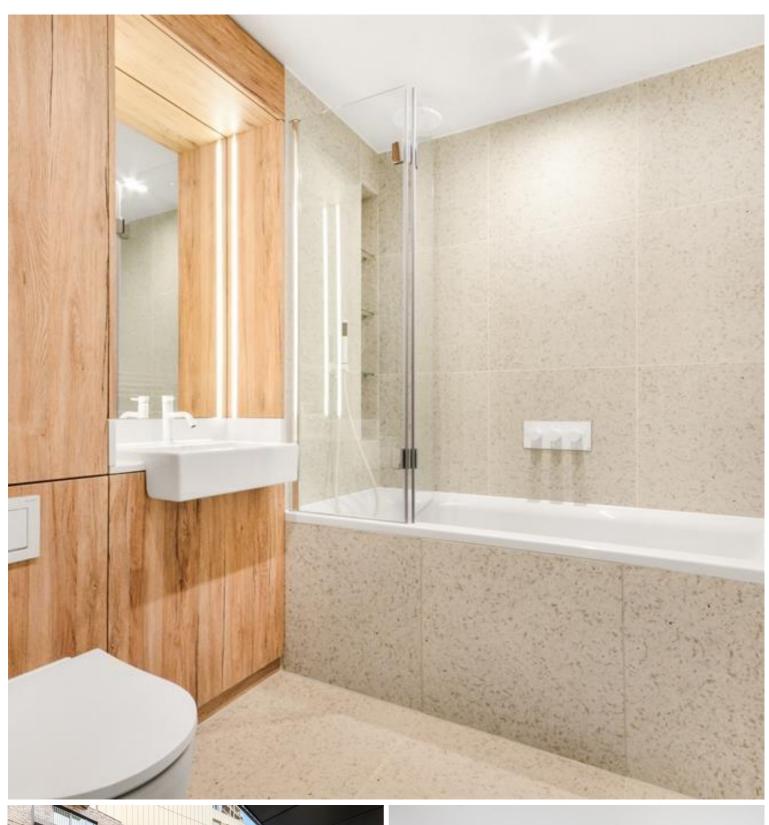

Offered fully furnished, this spacious double fronted 2 bedroom apartment comprises a large open plan living / dining area, private balcony overlooking the courtyard, 2 double bedrooms with fitted wardrobes to master, 2 luxury bathrooms, fully fitted kitchen with Oak effect finish, tiled flooring and excellent storage space.

- 2 Bedrooms
- 2 Bathrooms
- 2nd Floor
- Private Balcony
- On-site amenities including cinema, gym and resident's lounge
- 24 hour concierge
- 0.3 miles from Whitechapel Station
- Approx. 803 sq ft (74.6 sq m)
- Furnished
- EPC: B