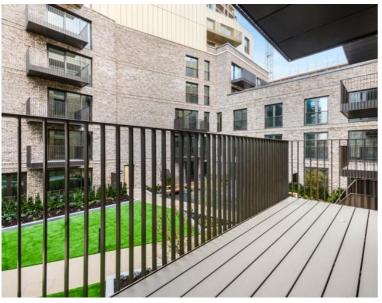

Offered fully furnished, this spacious double fronted 2 bedroom apartment comprises a large open plan living / dining area, private balcony overlooking the courtyard, 2 double bedrooms with fitted wardrobes to master, 2 luxury bathrooms, fully fitted kitchen with Oak effect finish, tiled flooring and excellent storage space.

This stunning development boasts 24 hour concierge on site gym, cinema room, rooftop gardens and resident's lounge. The Silk District is within easy reach of the City of London and in the heart of the Whitechapel regeneration area, approximately 0.3 miles from Whitechapel Underground / Crossrail station.

- 2 Bedrooms
- 2 Bathrooms
- 2nd Floor
- Private Balcony
- On-site amenities including cinema, gym and resident's lounge
- 24 hour concierge
- 0.3 miles from Whitechapel Station
- Approx. 803 sq ft (74.6 sq m)
- Furnished
- EPC: B