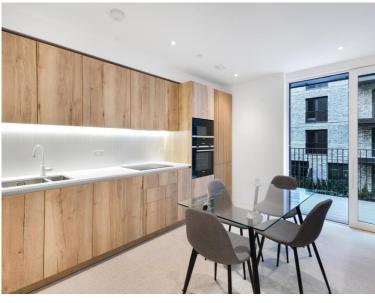

Offered fully furnished, this spacious double fronted 2 bedroom apartment comprises a large open plan living / dining area, private balcony overlooking the courtyard, 2 double bedrooms with fitted wardrobes to master, 2 luxury bathrooms, fully fitted kitchen with Oak effect finish, tiled flooring and excellent storage space.