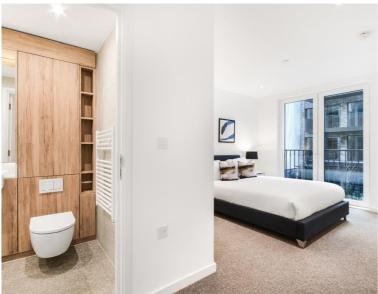

Offered fully furnished, this spacious double fronted 2 bedroom apartment comprises a large open plan living / dining area, private balcony overlooking the courtyard, 2 double bedrooms with fitted wardrobes to master, 2 luxury bathrooms, fully fitted kitchen with Oak effect finish, tiled flooring and excellent storage space.

- 2 Bedrooms
- 2 Bathrooms
- 2nd Floor
- Private Balcony
- On-site amenities including cinema, gym and resident's lounge
- 24 hour concierge
- 0.3 miles from Whitechapel Station
- Approx. 803 sq ft (74.6 sq m)
- Furnished
- EPC: B