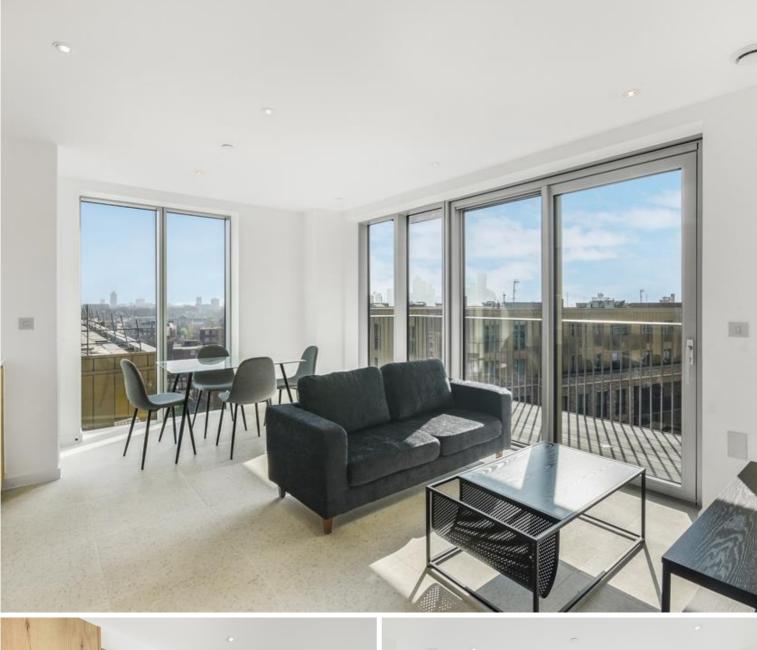

## Description

A stunning 1 bedroom apartment situated on the 8th floor of Jacquard Point, part of the Silk District development in Whitechapel's regeneration area, E1.

This contemporary apartment is offered furnished with a southerly aspect. The apartment comprises an open plan living room with large south facing balcony, integrated kitchen, double bedroom with large fitted wardrobes, bathroom with porcelain finish, tiled flooring throughout and good storage space.

- 1 Bedroom
- 1 Bathroom
- 8th Floor
- Large south facing balcony
- Open-plan living space
- 24 hour concierge
- On-site gym, cinema room and resident's lounge
- 0.2 miles to Whitechapel Station
- Approx. 554 sq ft (51.5 sq m)
- Furnished