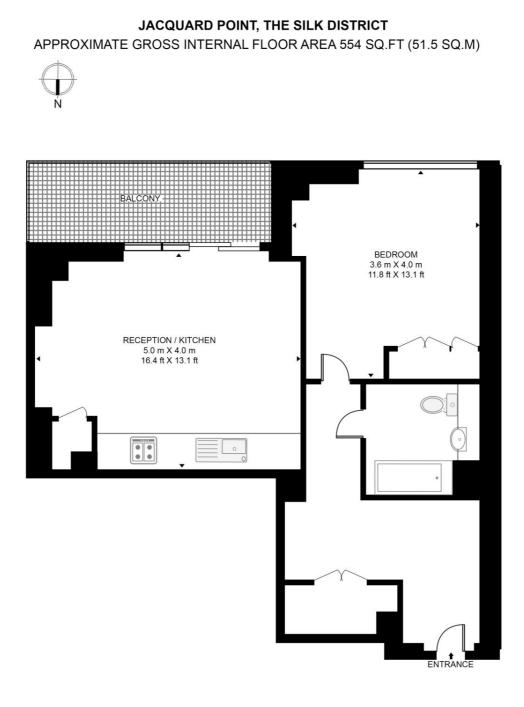

## Description

A stunning 1 bedroom apartment situated on the 8th floor of Jacquard Point, part of the Silk District development in Whitechapel's regeneration area, E1.

This contemporary apartment is offered furnished with a southerly aspect. The apartment comprises an open plan living room with large south facing balcony, integrated kitchen, double bedroom with large fitted wardrobes, bathroom with porcelain finish, tiled flooring throughout and good storage space.

- 1 Bedroom
- 1 Bathroom
- 8th Floor
- Large south facing balcony
- Open-plan living space
- 24 hour concierge
- On-site gym, cinema room and resident's lounge
- 0.2 miles to Whitechapel Station
- Approx. 554 sq ft (51.5 sq m)
- Furnished

## EIGHTH FLOOR

This floor plan has been defined by the RICS Code of Measurement. This floor plan and all others are for approximate representative purposes only and upon usage is agreed to as such by the client. WWW: hdvirtualart.com | TEL: 0203.974.1567 | EMAIL: info@hdvirtualart.com