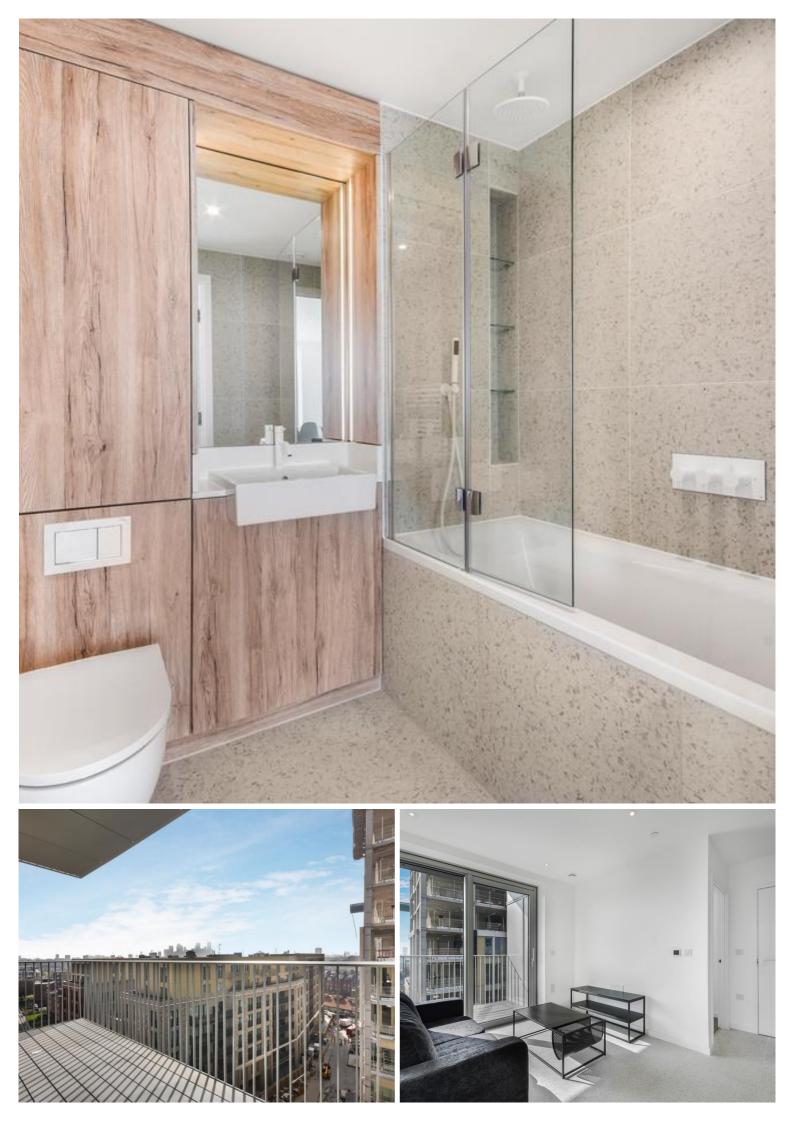

## Description

A stunning 1 bedroom apartment situated on the 8th floor of Jacquard Point, part of the Silk District development in Whitechapel's regeneration area, E1.

This contemporary apartment is offered furnished with a southerly aspect. The apartment comprises an open plan living room with large south facing balcony, integrated kitchen, double bedroom with large fitted wardrobes, bathroom with porcelain finish, tiled flooring throughout and good storage space.

- 1 Bedroom
- 1 Bathroom
- 8th Floor
- Large south facing balcony
- Open-plan living space
- 24 hour concierge
- On-site gym, cinema room and resident's lounge
- 0.2 miles to Whitechapel Station
- Approx. 554 sq ft (51.5 sq m)
- Furnished