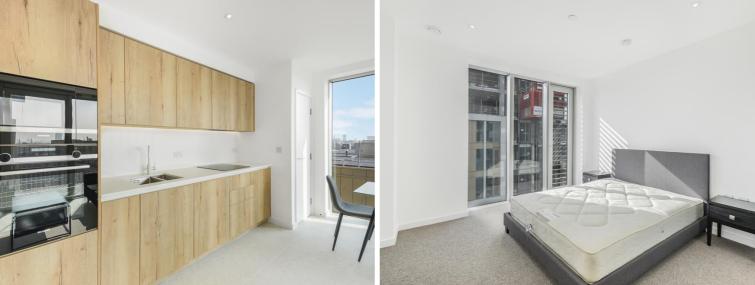

## Description

A stunning 1 bedroom apartment situated on the 8th floor of Jacquard Point, part of the Silk District development in Whitechapel's regeneration area, E1.

This contemporary apartment is offered furnished with a southerly aspect. The apartment comprises an open plan living room with large south facing balcony, integrated kitchen, double bedroom with large fitted wardrobes, bathroom with porcelain finish, tiled flooring throughout and good storage space.

- 1 Bedroom
- 1 Bathroom
- 8th Floor
- Large south facing balcony
- Open-plan living space
- 24 hour concierge
- On-site gym, cinema room and resident's lounge
- 0.2 miles to Whitechapel Station
- Approx. 554 sq ft (51.5 sq m)
- Furnished