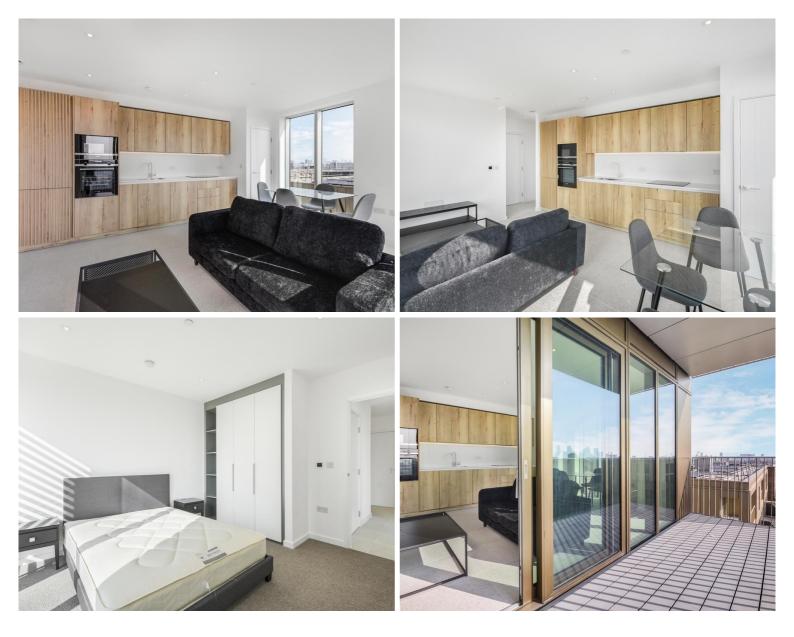

## Description

A stunning 1 bedroom apartment situated on the 8th floor of Jacquard Point, part of the Silk District development in Whitechapel's regeneration area, E1.

This contemporary apartment is offered furnished with a southerly aspect. The apartment comprises an open plan living room with large south facing balcony, integrated kitchen, double bedroom with large fitted wardrobes, bathroom with porcelain finish, tiled flooring throughout and good storage space.

- 1 Bedroom
- 1 Bathroom
- 8th Floor
- Large south facing balcony
- Open-plan living space
- 24 hour concierge
- On-site gym, cinema room and resident's lounge
- 0.2 miles to Whitechapel Station
- Approx. 554 sq ft (51.5 sq m)
- Furnished