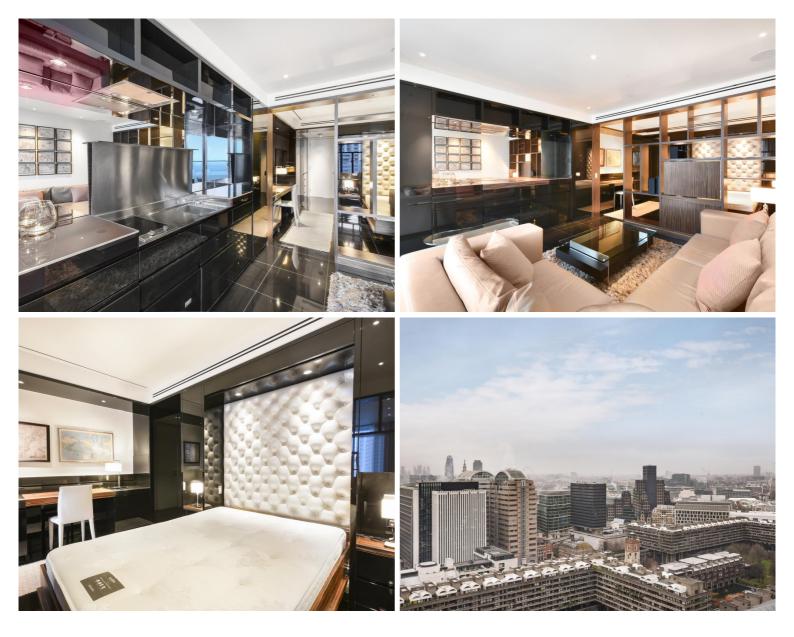

## Description

A luxury Galley Suite in the sought after Heron development.

This luxury apartment offers a good sized reception area with a balcony and stunning views of West London towards the London Eye and St. Pauls; partitioned sleeping area with a desk/working space, open plan fully fitted kitchen, dark porcelain flooring throughout and luxury shower room. The property has a high specification with comfort cooling, iPod docking system, ceiling speakers and central control panel.

The development is located in the heart of the City of London and is within easy reach of stations such as Bank (0.5 miles) and Moorgate (0.2 miles). The Heron benefits from an on-site gym, exclusive resident's club, 24 hour security and concierge. Offered fully furnished.

- Studio
- 1 Bathroom
- Balcony with stunning views
- High specification
- 24 hour concierge
- 0.1 mile from Moorgate Station
- Approx. 426 sq ft (39.6 sq m)
- Furnished
- EPC: C
- Council tax: Band E