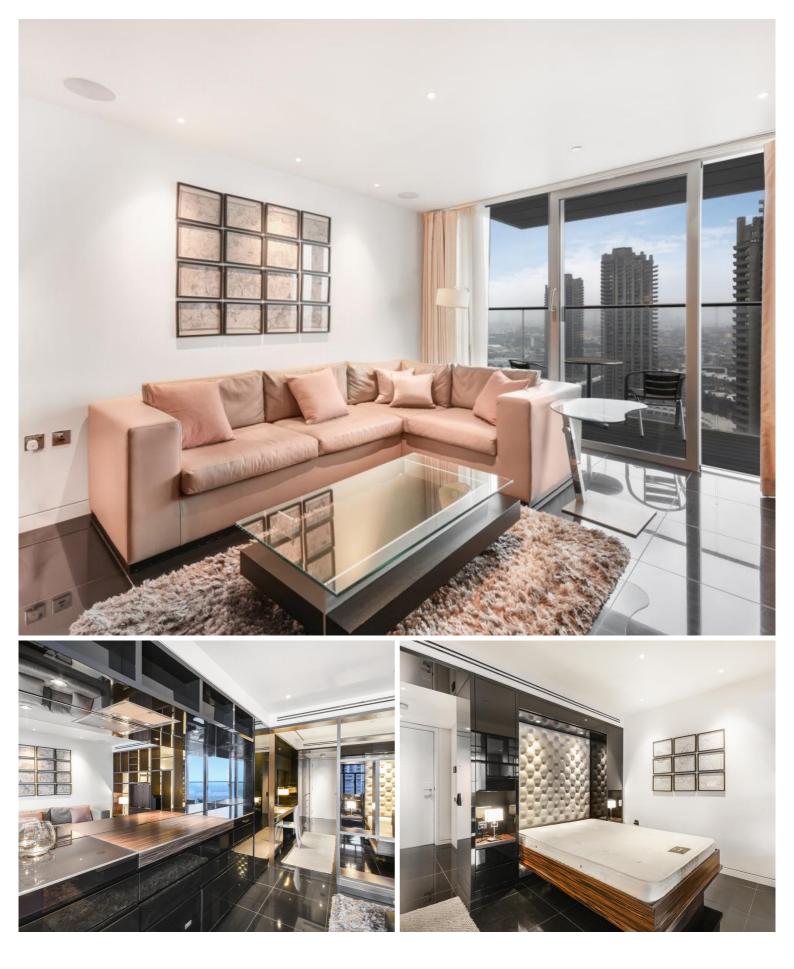

## Description

A luxury Galley Suite in the sought after Heron development.

This luxury apartment offers a good sized reception area with a balcony and stunning views of West London towards the London Eye and St. Pauls; partitioned sleeping area with a desk/working space, open plan fully fitted kitchen, dark porcelain flooring throughout and luxury shower room. The property has a high specification with comfort cooling, iPod docking system, ceiling speakers and central control panel.

The development is located in the heart of the City of London and is within easy reach of stations such as Bank (0.5 miles) and Moorgate (0.2 miles). The Heron benefits from an on-site gym, exclusive resident's club, 24 hour security and concierge. Offered fully furnished.

- Studio
- 1 Bathroom
- Balcony with stunning views
- High specification
- 24 hour concierge
- 0.1 mile from Moorgate Station
- Approx. 426 sq ft (39.6 sq m)
- Furnished
- EPC: C
- Council tax: Band E