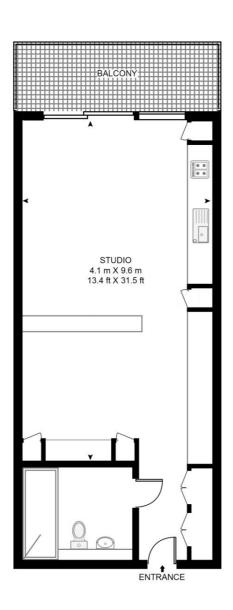

## THE HERON, MOOR LANE

APPROXIMATE GROSS INTERNAL FLOOR AREA 426 SQ.FT (39.6 SQ.M)

## TWENTY SEVENTH FLOOR

This floor plan has been defined by the RICS Code of Measurement. This floor plan and all others are for approximate representative purposes only and upon usage is agreed to as such by the client. WWW: hdvirtualart.com | TEL: 0203.974.1567 | EMAIL: info@hdvirtualart.com

- Studio
- 1 Bathroom
- Balcony with stunning views
- High specification
- 24 hour concierge
- 0.1 mile from Moorgate Station
- Approx. 426 sq ft (39.6 sq m)
- Furnished
- EPC: C
- Council tax: Band E