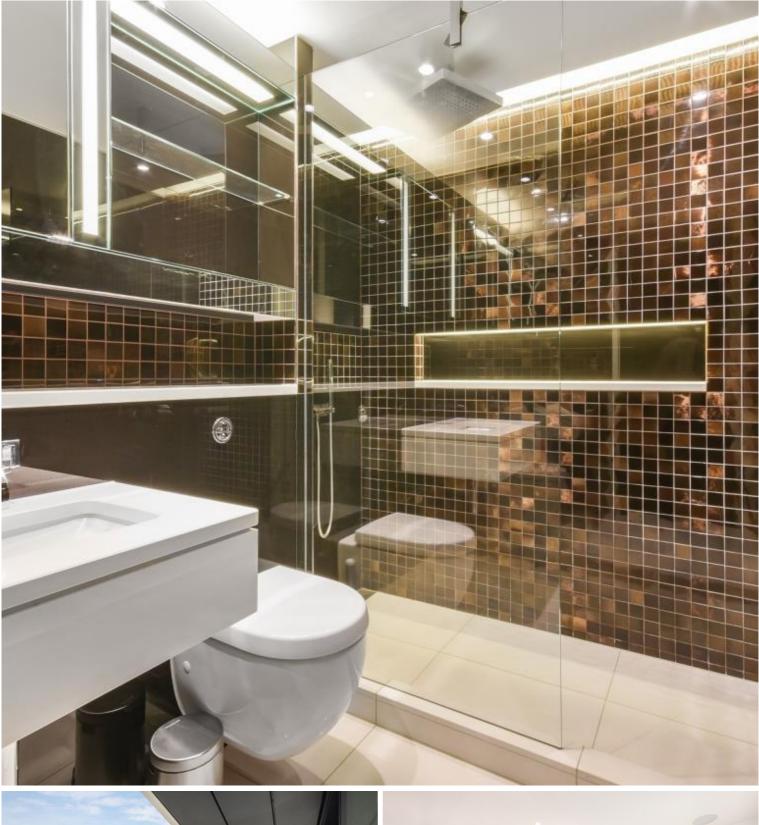

## Description

A luxury Galley Suite in the sought after Heron development.

This luxury apartment offers a good sized reception area with a balcony and stunning views of West London towards the London Eye and St. Pauls; partitioned sleeping area with a desk/working space, open plan fully fitted kitchen, dark porcelain flooring throughout and luxury shower room. The property has a high specification with comfort cooling, iPod docking system, ceiling speakers and central control panel.

- Studio
- 1 Bathroom
- Balcony with stunning views
- High specification
- 24 hour concierge
- 0.1 mile from Moorgate Station
- Approx. 426 sq ft (39.6 sq m)
- Furnished
- EPC: C
- Council tax: Band E