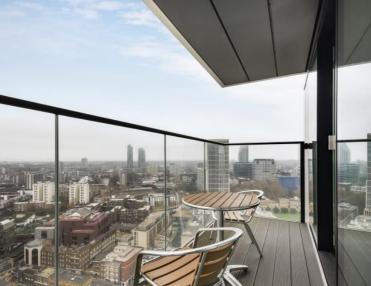

## Description

A luxury Galley Suite in the sought after Heron development.

This luxury apartment offers a good sized reception area with a balcony and stunning views of West London towards the London Eye and St. Pauls; partitioned sleeping area with a desk/working space, open plan fully fitted kitchen, dark porcelain flooring throughout and luxury shower room. The property has a high specification with comfort cooling, iPod docking system, ceiling speakers and central control panel.

- Studio
- 1 Bathroom
- Balcony with stunning views
- High specification
- 24 hour concierge
- 0.1 mile from Moorgate Station
- Approx. 426 sq ft (39.6 sq m)
- Furnished
- EPC: C
- Council tax: Band E