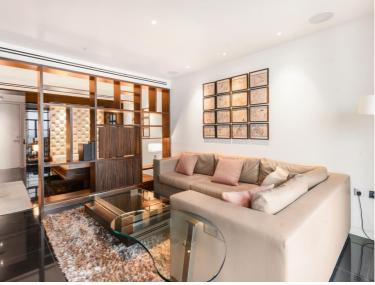

## Description

A luxury Galley Suite in the sought after Heron development.

This luxury apartment offers a good sized reception area with a balcony and stunning views of West London towards the London Eye and St. Pauls; partitioned sleeping area with a desk/working space, open plan fully fitted kitchen, dark porcelain flooring throughout and luxury shower room. The property has a high specification with comfort cooling, iPod docking system, ceiling speakers and central control panel.

- Studio
- 1 Bathroom
- Balcony with stunning views
- High specification
- 24 hour concierge
- 0.1 mile from Moorgate Station
- Approx. 426 sq ft (39.6 sq m)
- Furnished
- EPC: C
- Council tax: Band E