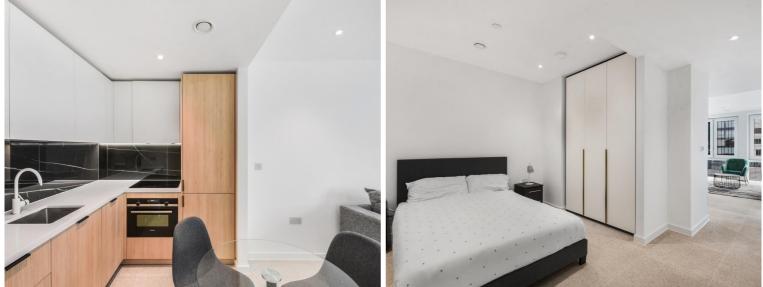

### Description

JLL are delighted to present this studio apartment in the final phase of Silk District, E1, conveniently located for access to the City of London.

Offering great living space and boasting 424sq ft the apartment comprises an open plan living room and integrated kitchen, partitioned sleeping area with large fitted wardrobes, bathrooms with porcelain finish, tiled flooring throughout good storage space.

- Studio apartment
- Bathroom with porcelain finish
- Large fitted wardrobes
- Private balcony
- 24-hour concierge
- On-site amenities including gym, cinema, rooftop garden & residents lounge
- 0.3 miles from Whitechapel Underground & Crossrail Station
- Approx 424 sq ft. (39.4 sq m)
- EPC: B
- Council tax: Band D