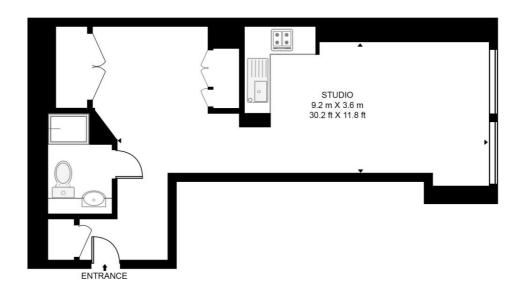

## Floorplan

424 sq ft | 39 sq m

### THE BOUCHON, SILK DISTRICT

APPROXIMATE GROSS INTERNAL FLOOR AREA 424 SQ.FT (39.4 SQ.M)

#### FIFTH FLOOR

This floor plan has been defined by the RICS Code of Measurement. This floor plan and all others are for approximate representative purposes only and upon usage is agreed to as such by the client.