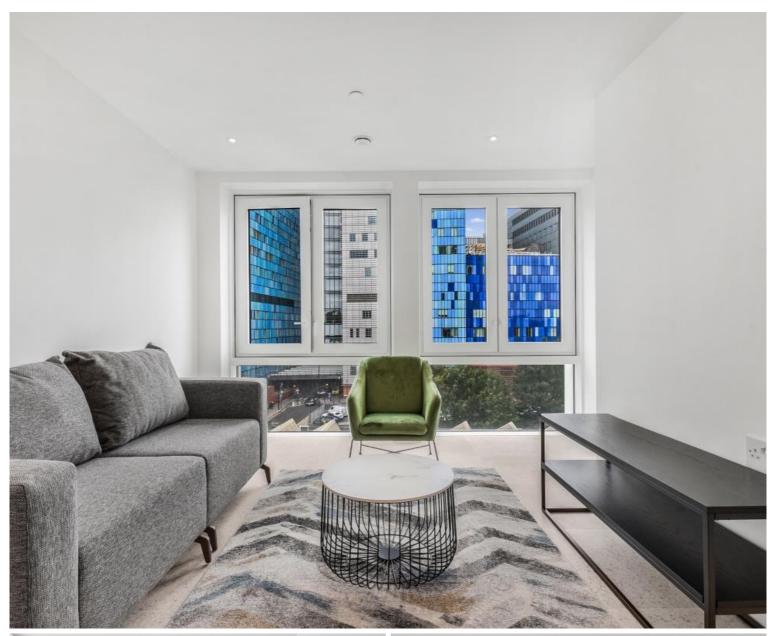

### Description

JLL are delighted to present this studio apartment in the final phase of Silk District, E1, conveniently located for access to the City of London.

Offering great living space and boasting 424sq ft the apartment comprises an open plan living room and integrated kitchen, partitioned sleeping area with large fitted wardrobes, bathrooms with porcelain finish, tiled flooring throughout good storage space.

- Studio apartment
- Bathroom with porcelain finish
- Large fitted wardrobes
- Private balcony
- 24-hour concierge
- On-site amenities including gym, cinema, rooftop garden & residents lounge
- 0.3 miles from Whitechapel Underground & Crossrail Station
- Approx 424 sq ft. (39.4 sq m)
- EPC: B
- Council tax: Band D