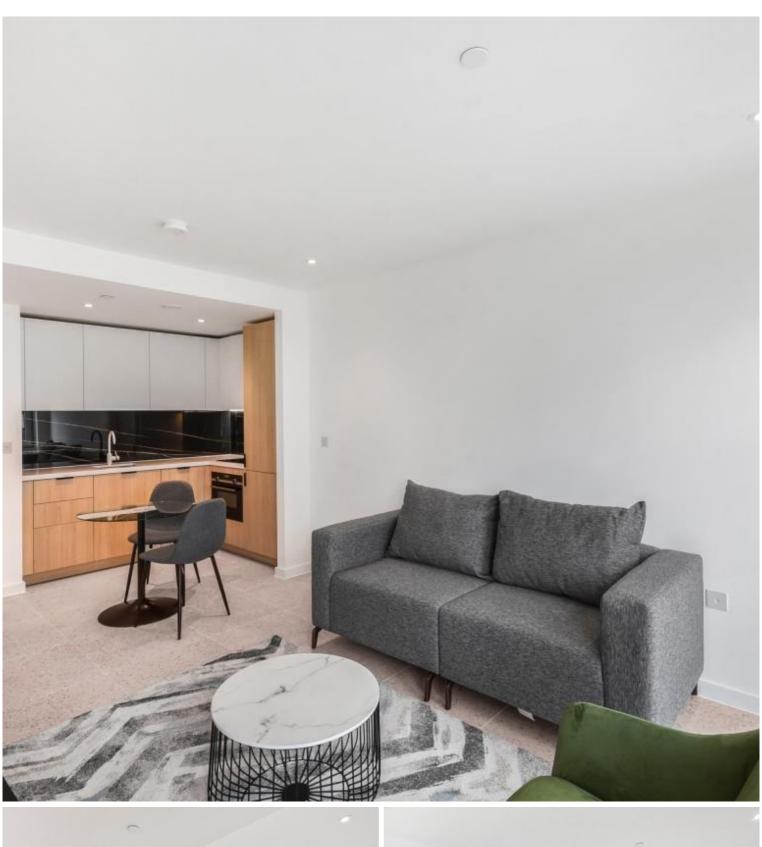

### Description

JLL are delighted to present this studio apartment in the final phase of Silk District, E1, conveniently located for access to the City of London.

Offering great living space and boasting 424sq ft the apartment comprises an open plan living room and integrated kitchen, partitioned sleeping area with large fitted wardrobes, bathrooms with porcelain finish, tiled flooring throughout good storage space.

- Studio apartment
- Bathroom with porcelain finish
- Large fitted wardrobes
- Private balcony
- 24-hour concierge
- On-site amenities including gym, cinema, rooftop garden & residents lounge
- 0.3 miles from Whitechapel Underground & Crossrail Station
- Approx 424 sq ft. (39.4 sq m)
- EPC: B
- Council tax: Band D