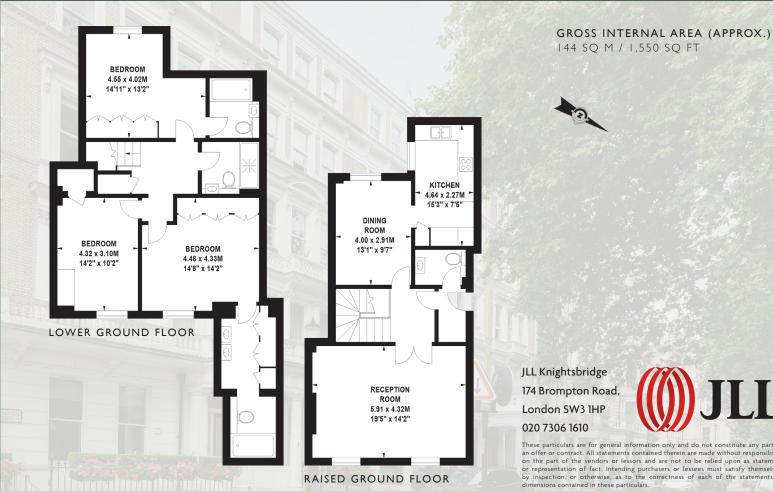

COURTFIELD GARDENS

and the second second

. 7

2.<sup>19</sup>.2

111

SW5

SITUATED ON THE GROUND AND LOWER GROUND OF THIS ATTRACTIVE STUCCO-FRONTED BUILDING AND OVERLOOKING THE COVETED COURTFIELD GARDENS SQUARE, THIS MAISONETTE IS OFFERED IN BEAUTIFUL CONDITION THROUGHOUT.

## ACCOMMODATION:

## TERMS:

Tenure - Leasehold Expires 24/06/2995 Approximately 970 Years Remaining Service charge - £5,110 (per annum) for the year 2024 Ground rent - Peppercorn Council tax - Band G









These particulars are for general information only and do not constitute any part of an offer or contract. All statements contained therein are made without responsibility on the part of the vendors or lessors and are not to be relied upon as statement or representation of fact. Intending purchasers or lessees must satisfy themselves, by inspection, or otherwise, as to the correctness of each of the statements or