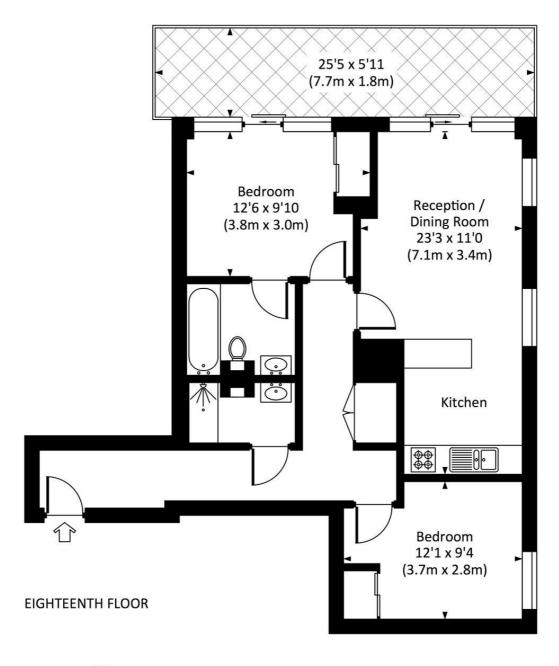

## Floorplan

711 sq ft | 66 sq m

Approx. gross internal area 711 Sq Ft. / 66.1 Sq M.

All measurements have been made in accordance with RICS code of Measuring Practice which are approximate only and only for illustrative purposes. For the avoidance of doubt, Dowling Jones Design shall not be liable for any reliance on these measurements. © 2018 www.dowlingjones.com 020 7610 9933