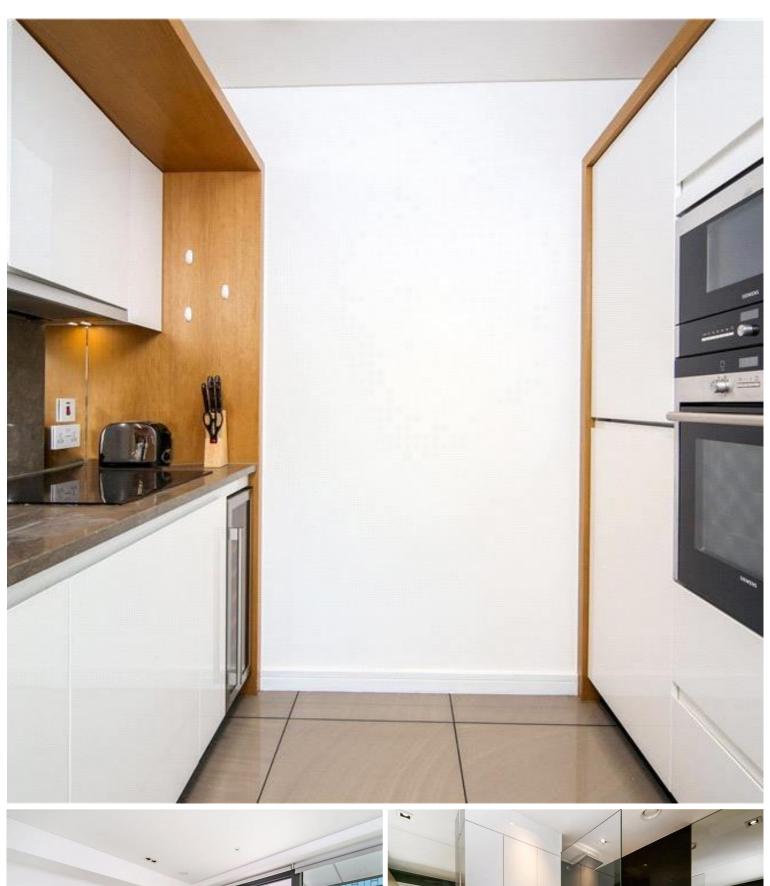

## Description

A stunning eighteenth floor apartment (with lift) in this prestigious development in Brock Street. The property consists of master bedroom with en suite bathroom, second double bedroom, one shower room, reception room with dining area and a fully fitted, open plan kitchen. Further benefits include tiled flooring in the reception room, comfort cooling, a wonderful balcony with stunning views and 24 hour concierge service.

- 2 Double bedrooms
- 1 Bathroom (en suite)
- 1 Shower room
- Reception room
- Fully fitted kitchen
- Balcony
- 24 Hour concierge
- Approx. 711 sq ft (66 sq m)
- Furnished
- EPC: B