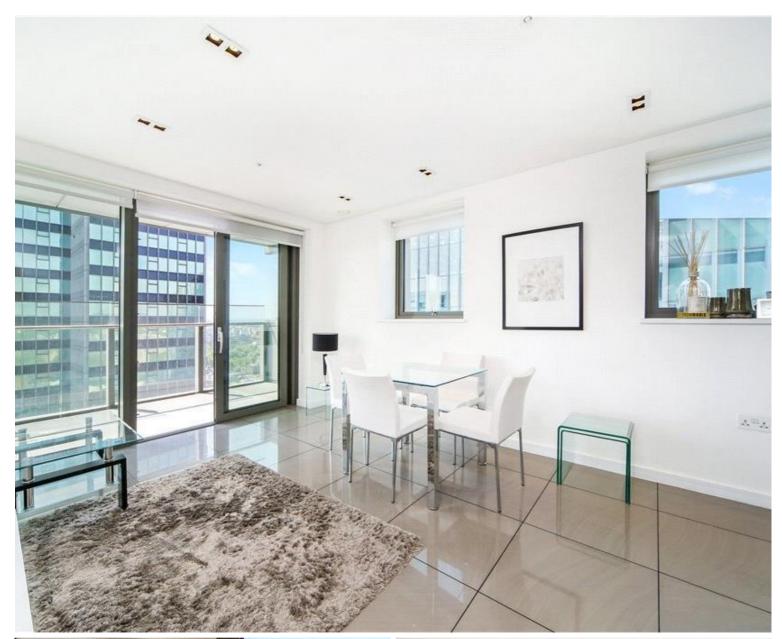

## Description

A stunning eighteenth floor apartment (with lift) in this prestigious development in Brock Street. The property consists of master bedroom with en suite bathroom, second double bedroom, one shower room, reception room with dining area and a fully fitted, open plan kitchen. Further benefits include tiled flooring in the reception room, comfort cooling, a wonderful balcony with stunning views and 24 hour concierge service.

- 2 Double bedrooms
- 1 Bathroom (en suite)
- 1 Shower room
- Reception room
- Fully fitted kitchen
- Balcony
- 24 Hour concierge
- Approx. 711 sq ft (66 sq m)
- Furnished
- EPC: B