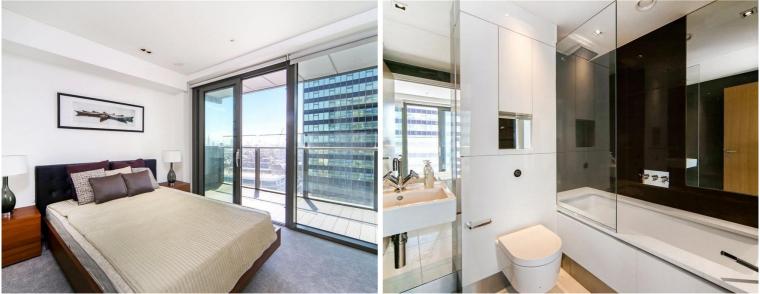

## Description

A stunning eighteenth floor apartment (with lift) in this prestigious development in Brock Street. The property consists of master bedroom with en suite bathroom, second double bedroom, one shower room, reception room with dining area and a fully fitted, open plan kitchen. Further benefits include tiled flooring in the reception room, comfort cooling, a wonderful balcony with stunning views and 24 hour concierge service.

- 2 Double bedrooms
- 1 Bathroom (en suite)
- 1 Shower room
- Reception room
- Fully fitted kitchen
- Balcony
- 24 Hour concierge
- Approx. 711 sq ft (66 sq m)
- Furnished
- EPC: B