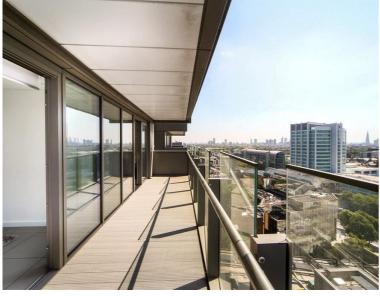

## Description

A stunning eighteenth floor apartment (with lift) in this prestigious development in Brock Street. The property consists of master bedroom with en suite bathroom, second double bedroom, one shower room, reception room with dining area and a fully fitted, open plan kitchen. Further benefits include tiled flooring in the reception room, comfort cooling, a wonderful balcony with stunning views and 24 hour concierge service.

- 2 Double bedrooms
- 1 Bathroom (en suite)
- 1 Shower room
- Reception room
- Fully fitted kitchen
- Balcony
- 24 Hour concierge
- Approx. 711 sq ft (66 sq m)
- Furnished
- EPC: B