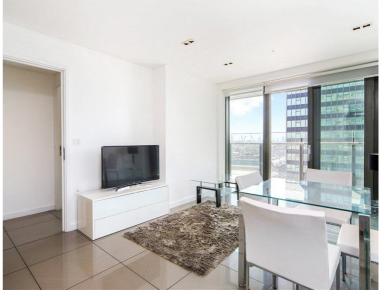

## Description

A stunning eighteenth floor apartment (with lift) in this prestigious development in Brock Street. The property consists of master bedroom with en suite bathroom, second double bedroom, one shower room, reception room with dining area and a fully fitted, open plan kitchen. Further benefits include tiled flooring in the reception room, comfort cooling, a wonderful balcony with stunning views and 24 hour concierge service.

- 2 Double bedrooms
- 1 Bathroom (en suite)
- 1 Shower room
- Reception room
- Fully fitted kitchen
- Balcony
- 24 Hour concierge
- Approx. 711 sq ft (66 sq m)
- Furnished
- EPC: B