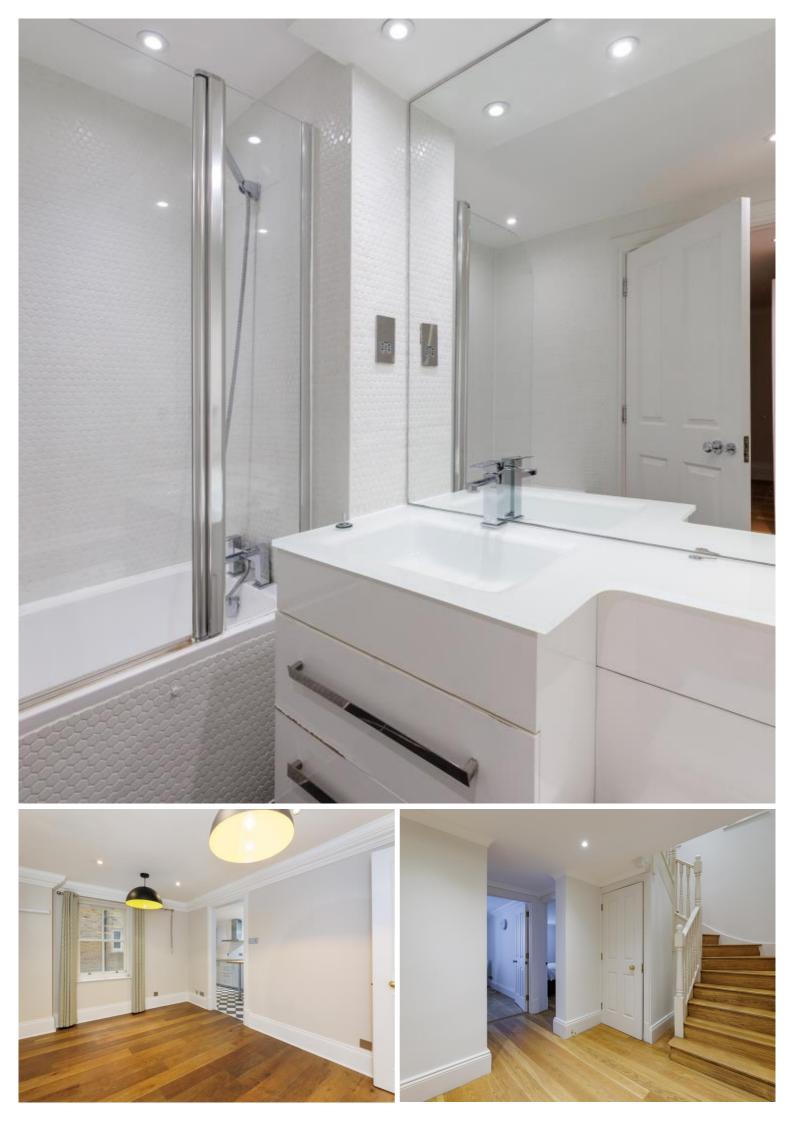

The accommodation comprises a grand reception room with separate dining room, well appointed kitchen, three-double bedrooms with built-in storage, two ensuites, a further bathroom and WC. The property further benefits from high ceilings, an abundance of natural light and ample storage throughout.

- Two double bedrooms each with an en suite bathroom
- Further one double bedroom
- One family bathroom
- Large reception room
- Separate modern kitchen
- Approx. 1550 sq ft (144 sq m)
- EPC: E
- Council tax: Band G
- Deposit: £7,200