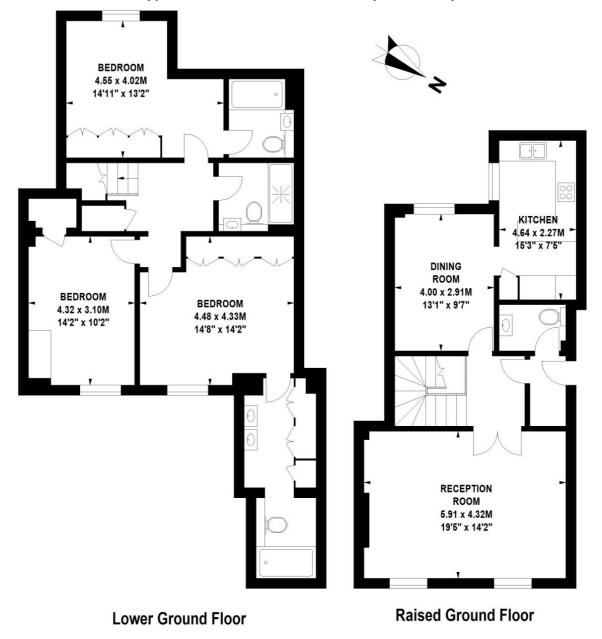

The accommodation comprises a grand reception room with separate dining room, well appointed kitchen, three-double bedrooms with built-in storage, two ensuites, a further bathroom and WC. The property further benefits from high ceilings, an abundance of natural light and ample storage throughout.

- Two double bedrooms each with an en suite bathroom
- Further one double bedroom
- One family bathroom
- Large reception room
- Separate modern kitchen
- Approx. 1550 sq ft (144 sq m)
- EPC: E
- Council tax: Band G
- Deposit: £7,200

## **Courtfield Gardens, SW5**

Approximate Gross Internal Area 144 sq m / 1550 sq ft

Floor Plan produced for JLL by Mays Floorplans © . Tel 020 3397 4594 Illustration for identification purposes only, not to scale All measurements are maximum, and include wardrobes and window bays where applicable