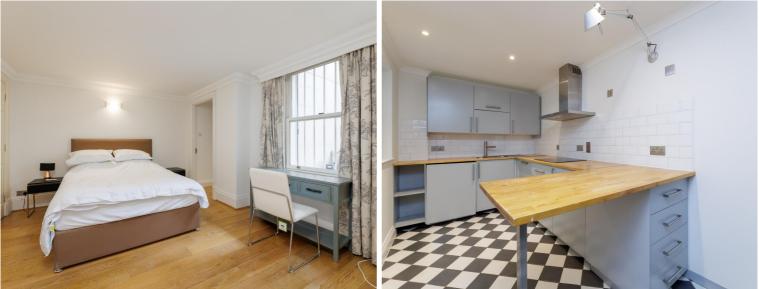

The accommodation comprises a grand reception room with separate dining room, well appointed kitchen, three-double bedrooms with built-in storage, two ensuites, a further bathroom and WC. The property further benefits from high ceilings, an abundance of natural light and ample storage throughout.

- Two double bedrooms each with an en suite bathroom
- Further one double bedroom
- One family bathroom
- Large reception room
- Separate modern kitchen
- Approx. 1550 sq ft (144 sq m)
- EPC: E
- Council tax: Band G
- Deposit: £7,200