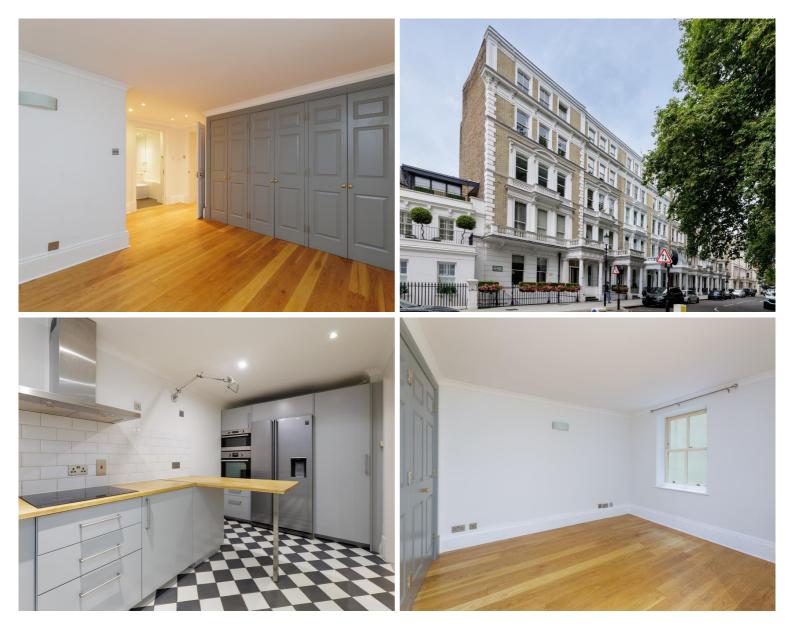

## Description

Situated on the ground and lower ground of this attractive stucco-fronted building and overlooking the coveted Courtfield Gardens square, this maisonette is offered in beautiful condition throughout.

The accommodation comprises a grand reception room with separate dining room, well appointed kitchen, three-double bedrooms with built-in storage, two ensuites, a further bathroom and WC. The property further benefits from high ceilings, an abundance of natural light and ample storage throughout.

Courtfield Gardens is ideally located within a short walk to Gloucester Road and South Kensington which offer a wide range of amenities, including shops, restaurants, cafes, and cultural attractions.

Rent is payable on a monthly basis and you may be required to pay more than a month's rent in advance, depending on your circumstances. You will be required to pay a 1 week holding deposit following a successful offer. Utility bills, council tax, telephone line and broadband are not included in the rent. As well as paying the rent, you may also be required to make some additional permitted payments. If your tenancy does not q