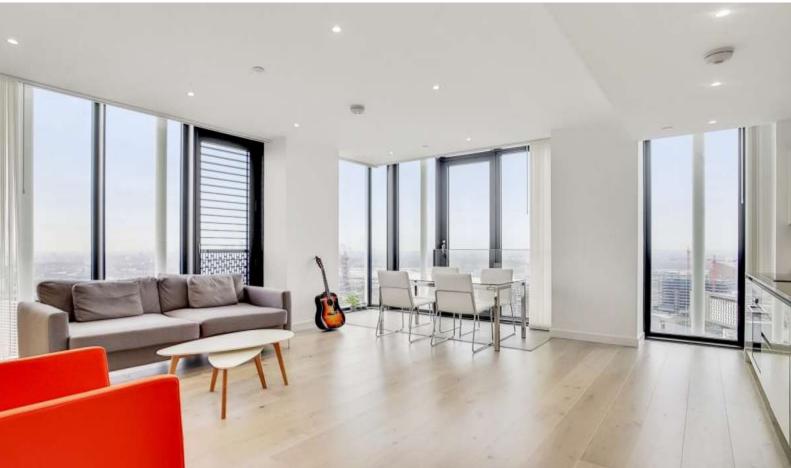

With over 800 sq. ft of living space, this luxurious penthouse benefits from the 'premium' specification and comprises two double bedrooms with en-suite to master, fully tiled and fitted family bathroom, modern integrated kitchen and large living space with winter garden offering stunning views of Canary Wharf and The City. \*Full List of premium specification below\*

Residents will further benefit from access to a 24 hour concierge service, private residents' roof-top gymnasium and Wi-Fi lounge. Located directly opposite Stratford Station, residents benefit being less than a minute walk to one of London's most well connected and busiest stations. You are also just a couple of minutes walk to Stratford Westfield shopping Centre to indulge in retail therapy and a selection of some of London's most well known restaurants.