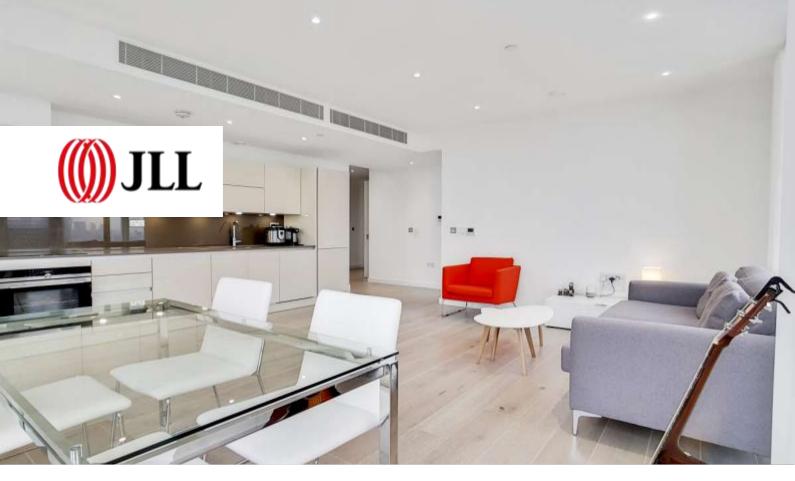

With over 800 sq. ft of living space, this luxurious penthouse benefits from the 'premium' specification and comprises two double bedrooms with en-suite to master, fully tiled and fitted family bathroom, modern integrated kitchen and large living space with winter garden offering stunning views of Canary Wharf and The City. \*Full List of premium specification below\*

Residents will further benefit from access to a 24 hour concierge service, private residents' roof-top gymnasium and Wi-Fi lounge. Located directly opposite Stratford Station, residents benefit being less than a minute walk to one of London's most well connected and busiest stations. You are also just a couple of minutes walk to Stratford Westfield shopping Centre to indulge in retail therapy and a selection of some of London's most well known restaurants.