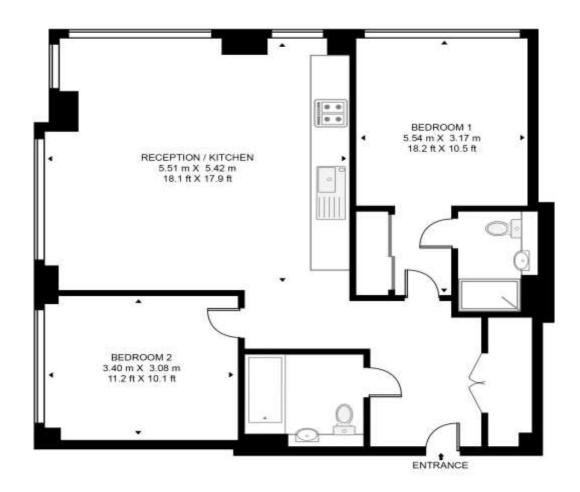

### **GROSSINTERNALAREA**

819 sq. ft (76.1 sq. m)

- 2 Bedrooms
- 2 Bathrooms
- 35th floor
- Penthouse
- $\bullet \quad \hbox{Air conditioning/comfort cooling} \\$
- Panoramic views of the London skyline
- 'Premium' specification
- Roof terrace
- 24hr concierge
- Residents only gym
- Walking distance to Westfield & Olympic Park/East Village
- 0.2 mile from Stratford Underground Station
- Approx 819 sq ft (76.1 sq m)
- EPC: B

## APPROXIMATE GROSS INTERNAL FLOOR AREA 819 SQ.FT (76.1 SQ.M)

### THIRTHY FIFTH FLOOR

This floor plan has been defined by the RICS Code of Measurement. This floor plan and all others are for approximate representative purposes only and upon usage is agreed to as such by the client.