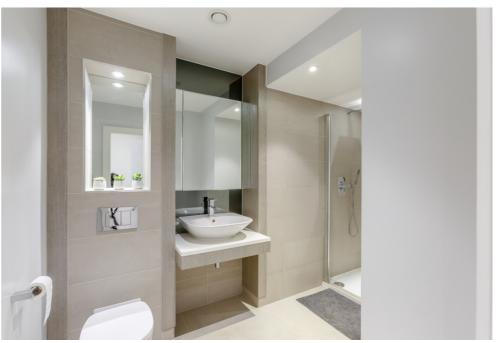

The bedroom is a large double room at 14'6 x 11'5 with built-in wardrobes, and completing the flat is the family shower room, complete with toilet, hand basin & walk-in shower.