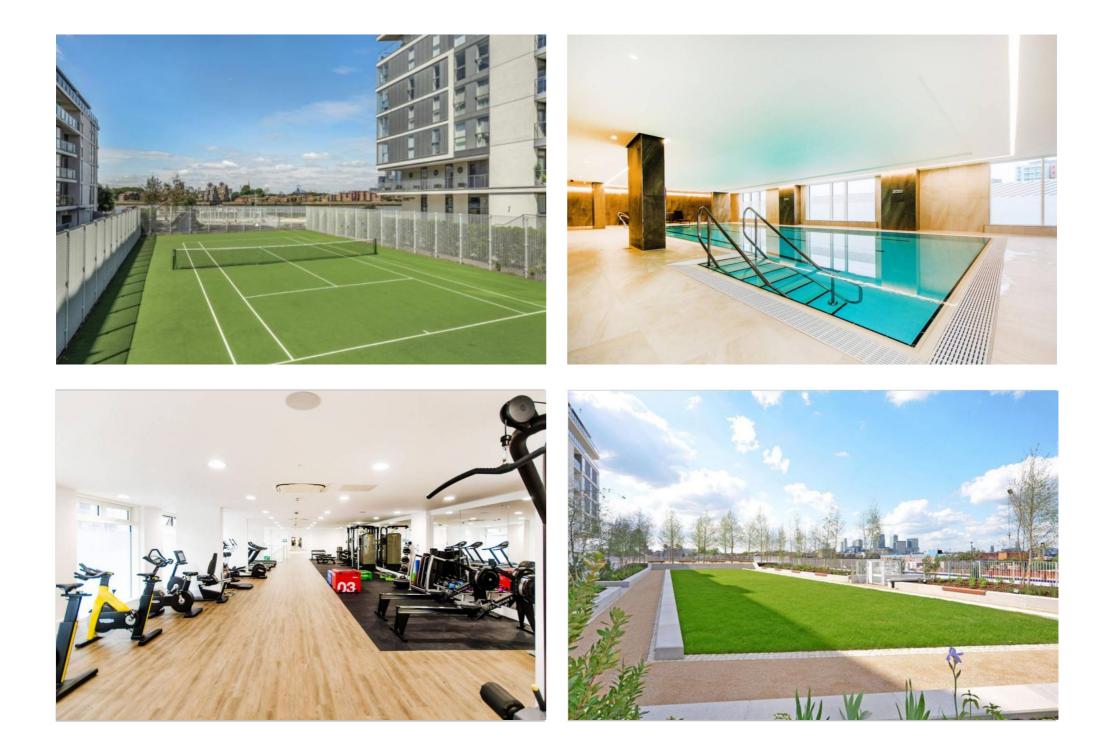

### **The Development**

The River Gardens Development is Greenwich's premier development, offering residents access to gym facilities, as well as a swimming pool, tennis courts & concierge services. Residents of Granite Apartments also have the added benefit of a storage cage located in the underground secure car park.

Built by London & Regional in 2014, Granite Apartments comprises 131 1, 2 and 3 bedroom luxury residences. Each apartment has been finished to the highest specification with Italian custom designed kitchens, large en-suite bathrooms with under floor heating, a video entry system and pre-wired satellite TV connection designed to create sophisticated contemporary London living by maximising both space and light throughout.