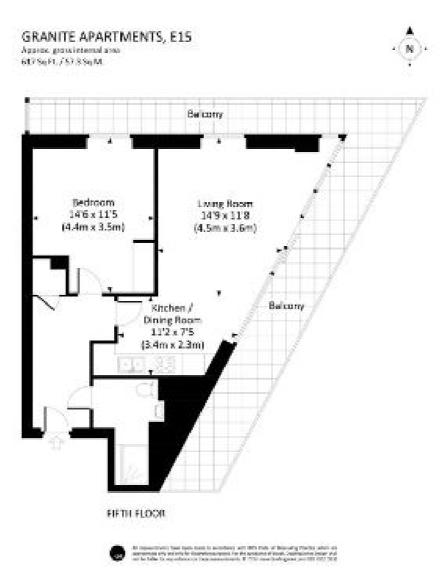

#### **Key Features**

- One Bedroom, Fifth Floor Flat
- Over 600 Sq. Ft. of Internal Space
- Large Wrap Around Balcony
- Storage Cage Included
- No Upper Chain

- Service Charge: £3,290 P/A
- Ground Rent: £300 P/A
- Lease: 985 Years Remaining
- Council Tax Band: B
- EPC Rating: B

### **The Property**

The accommodation comprises; a welcoming entrance hallway with doors leading to all rooms, a large built-in storage cupboard & a separate utility cupboard.

The reception room / kitchen is a generous size and offers direct access out to the large balcony, wrapping around two sides of the flat. The kitchen has been thoughtfully arranged with an array of eye and base level units and integrated appliances, and there is also space in the reception room for a dining area.

The bedroom is a large double room at 14'6 x 11'5 with built-in wardrobes, and completing the flat is the family shower room, complete with toilet, hand basin & walk-in shower.