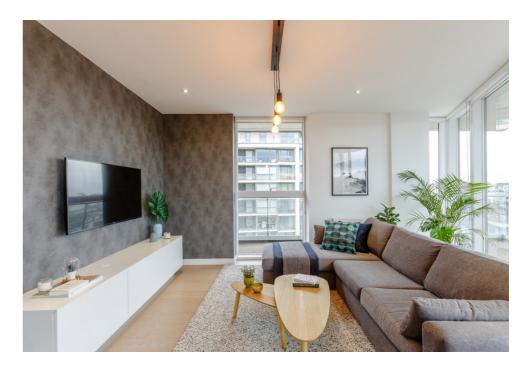

### **The Property**

The accommodation comprises; a welcoming entrance hallway with doors leading to all rooms, a large built-in storage cupboard & a separate utility cupboard.

The reception room / kitchen is a generous size and offers direct access out to the large balcony, wrapping around two sides of the flat. The kitchen has been thoughtfully arranged with an array of eye and base level units and integrated appliances, and there is also space in the reception room for a dining area.