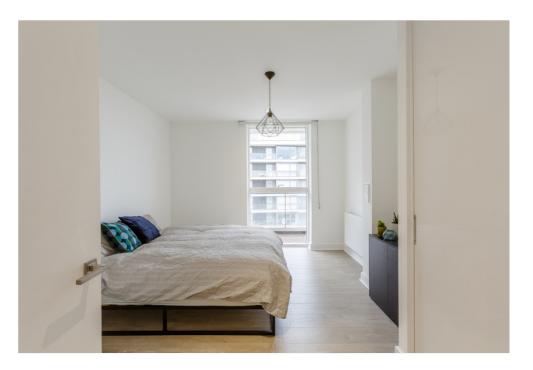

### **The Property**

The accommodation comprises; a welcoming entrance hallway with doors leading to all rooms, a large built-in storage cupboard & a separate utility cupboard.

The reception room / kitchen is a generous size and offers direct access out to the large balcony, wrapping around two sides of the flat. The kitchen has been thoughtfully arranged with an array of eye and base level units and integrated appliances, and there is also space in the reception room for a dining area.

The bedroom is a large double room at 14'6 x 11'5 with built-in wardrobes, and completing the flat is the family shower room, complete with toilet, hand basin & walk-in shower.