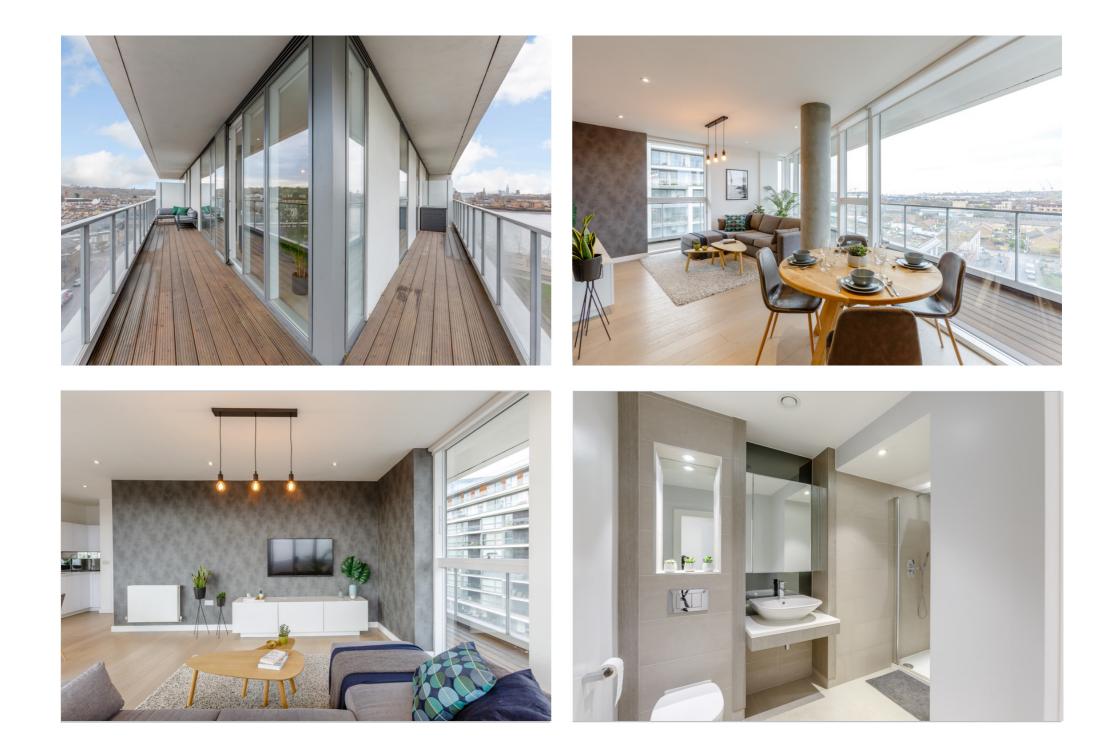

### **The Property**

The accommodation comprises; a welcoming entrance hallway with doors leading to all rooms, a large built-in storage cupboard & a separate utility cupboard.

The reception room / kitchen is a generous size and offers direct access out to the large balcony, wrapping around two sides of the flat. The kitchen has been thoughtfully arranged with an array of eye and base level units and integrated appliances, and there is also space in the reception room for a dining area.

The bedroom is a large double room at 14'6 x 11'5 with built-in wardrobes, and completing the flat is the family shower room, complete with toilet, hand basin & walk-in shower.