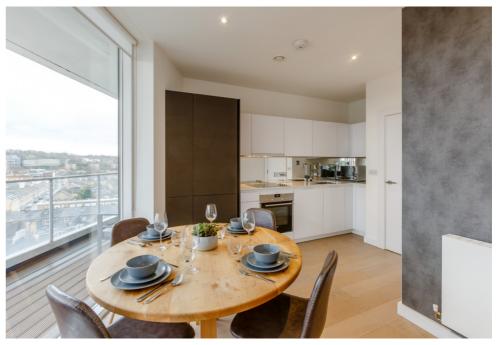

### **The Property**

The accommodation comprises; a welcoming entrance hallway with doors leading to all rooms, a large built-in storage cupboard & a separate utility cupboard.

The reception room / kitchen is a generous size and offers direct access out to the large balcony, wrapping around two sides of the flat. The kitchen has been thoughtfully arranged with an array of eye and base level units and integrated appliances, and there is also space in the reception room for a dining area.