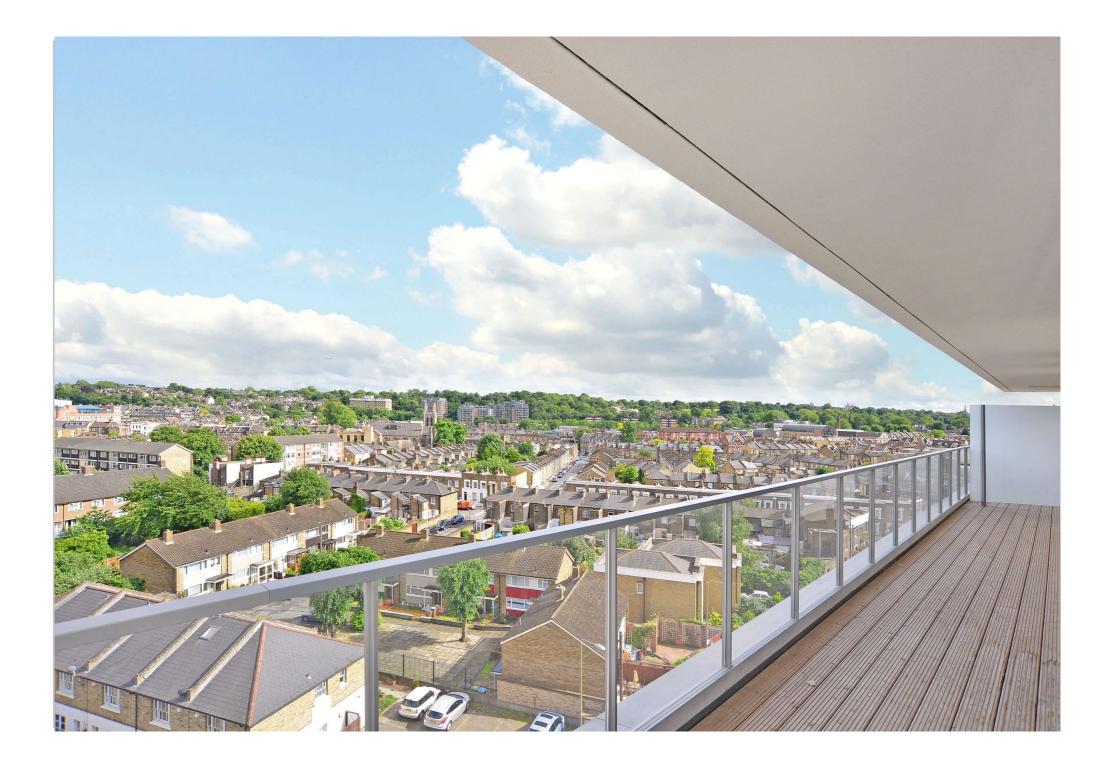

# **Granite Apartments, River Gardens Walk, SE10** Leasehold

Offered to market on a chain-free basis and situated on the fifth floor of the ever popular River Gardens development, this charming and spacious one bedroom flat comes to market. Boasting an impressive wrap-around balcony. Offering views over the river as well as Greenwich Park and over 600 sq. ft. of internal living space, this stunning flat is perfect for first time buyers & downsizers alike.

### **The Property**

The accommodation comprises; a welcoming entrance hallway with doors leading to all rooms, a large built-in storage cupboard & a separate utility cupboard.

The reception room / kitchen is a generous size and offers direct access out to the large balcony, wrapping around two sides of the flat. The kitchen has been thoughtfully arranged with an array of eye and base level units and integrated appliances, and there is also space in the reception room for a dining area.