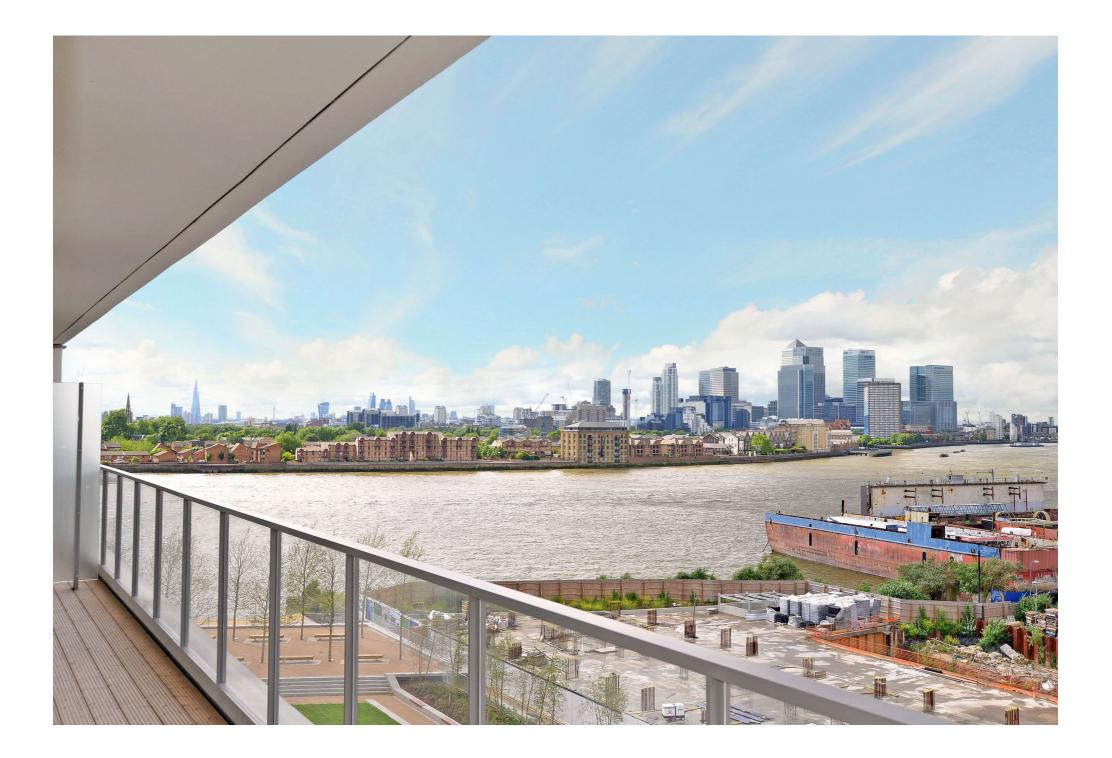

# **Granite Apartments, River Gardens Walk, SE10** Leasehold

Offered to market on a chain-free basis and situated on the fifth floor of the ever popular River Gardens development, this charming and spacious one bedroom flat comes to market. Boasting an impressive wrap-around balcony. Offering views over the river as well as Greenwich Park and over 600 sq. ft. of internal living space, this stunning flat is perfect for first time buyers & downsizers alike.