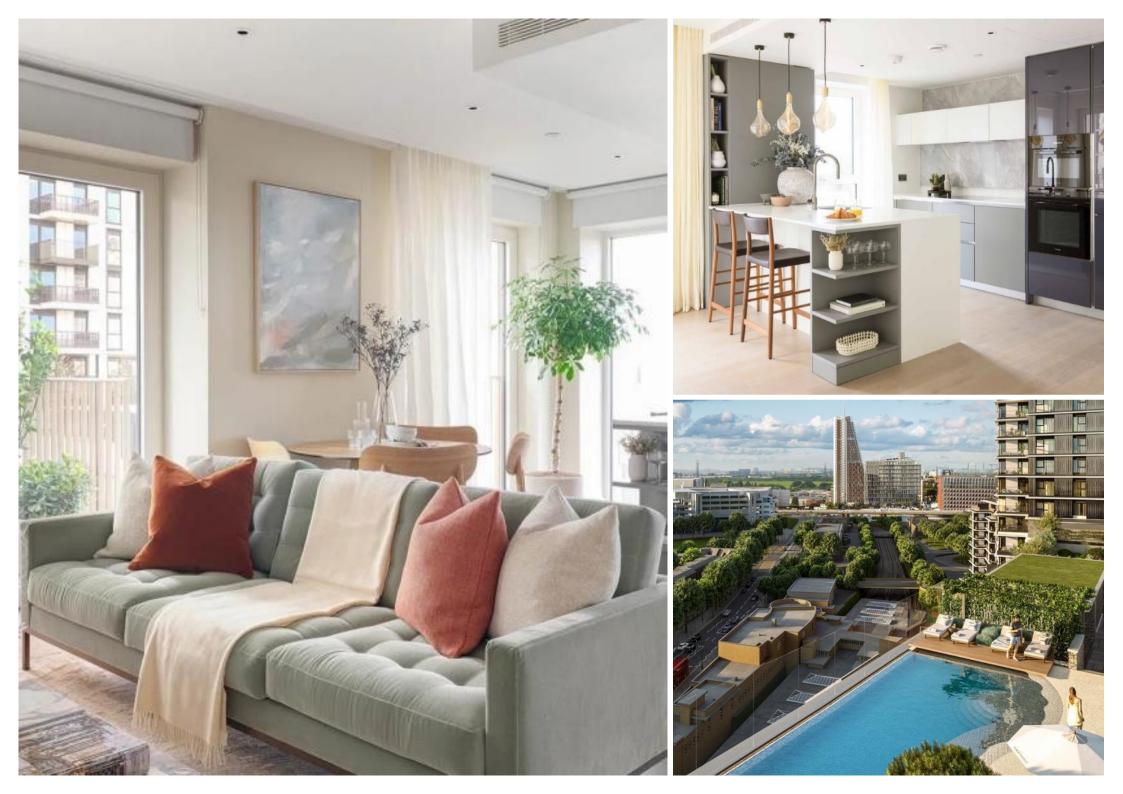

## Description

Sophisticated 1 bedroom residence, perched on the 2nd floor in the highly sought-after White City Living neighbourhood surrounded by world-class retail, entertainment, education, and culture. As you enter the apartment, a handy wardrobe providing storage solution. Adjacent is a utility room

featuring a washer/dryer combination. The expansive open-plan kitchen and living area is meticulously designed, showcasing modern appliances and abundant storage options. The double bedroom is complete with integrated wardrobes, and from both here and the reception room the delightful private balcony is accessible. The lavish

bathroom is adorned with modern and elegant finishes.

White City Living takes pride in providing world class residents' facilities from dedicated concierge service, private Mediterranean-inspired rooftop beach club, infinity pool, fully equipped gym and personalized training rooms, relaxation rooms, spa facilities, treatment chambers, to sophisticated cinema room and more.