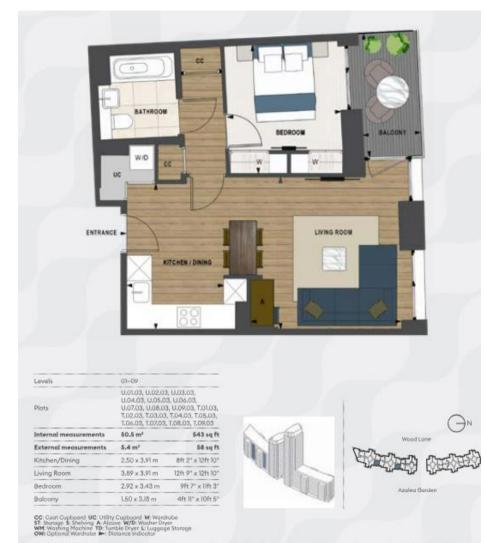

## Floorplan

Floorplans shown for White City Living are for approximate measurements only. Exact layout and sizes may vary All measurements may vary within a toleratoe of Mis. To increase legisliky these plans have been sued to fit the page, therefore each plan may her at a different scale to obters within this brochure. The chremosurements may vary within a tolerated to be used for ourper sizes, appliance sizes or items of furniture. Ritchen appliance/sink positions indicated are for guidance only. External cloading and window multion locations and sizing are indicative and subject to change.

- White City Living
- 1 Double bedroom
- 1 Bathroom
- Interior designed
- 24 Hr concierge
- Outstanding residents facilities
- Expected completion in Q4 2024
- 543 sqft / 50.5 sqm
- EPC TBC