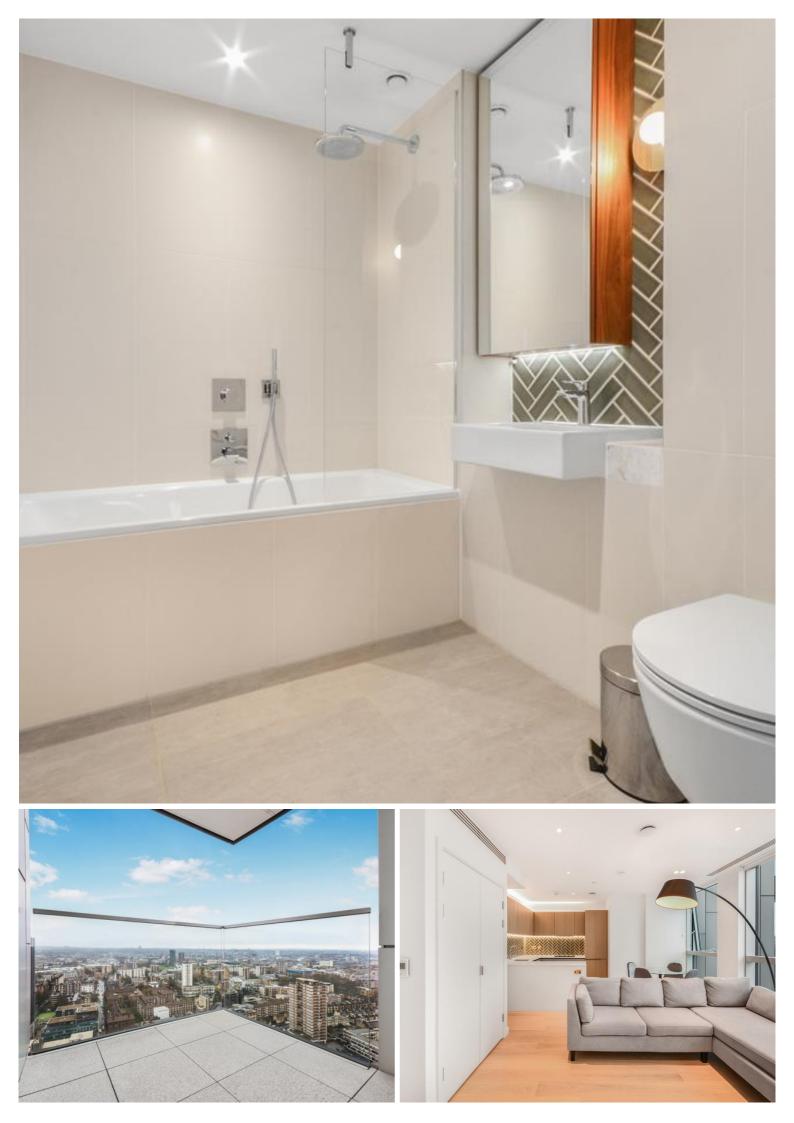

### Description

A stunning 1 bedroom apartment in Old Street's latest and most luxurious development, the Atlas Building.

Situated on the 25th floor, this luxury 1 bedroom apartment offers approximately 538 sq ft of living space. The apartment is offered fully furnished and comprises a large open plan reception with fully fitted kitchen, stunning Eastern views towards Canary Wharf and Stratford, bedroom with large fitted wardrobe, luxury bathroom with Porcelain finish, balcony and solid wood flooring.

- 1 Bedroom
- 1 Bathroom
- Private balcony
- On-site leisure facilities including pool, spa and cinema
- 24 hour concierge
- 0.1 miles from Old Street Station
- Approx. 538 sq ft (50.0 sq m)
- Furnished
- EPC: B
- Council tax: Band E