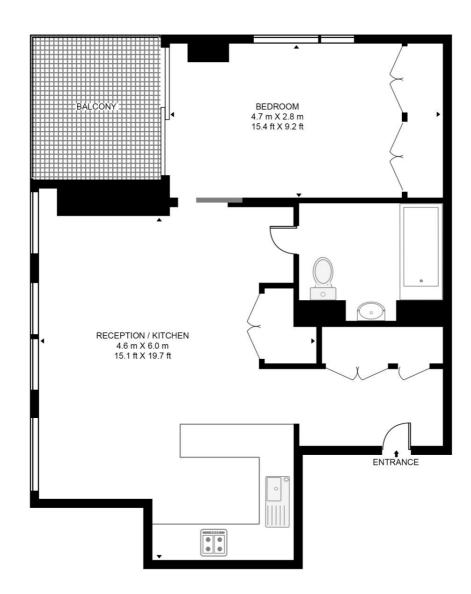

## Floorplan

538 sq ft | 50 sq m

### ATLAS BUILDING, 145 CITY ROAD

APPROXIMATE GROSS INTERNAL FLOOR AREA 538 SQ.FT (50 SQ.M)

#### TWENTY FIFTH FLOOR

HDVA

This floor plan has been defined by the RICS Code of Measurement. This floor plan and all others are for approximate representative purposes only and upon usage is agreed to as such by the client.