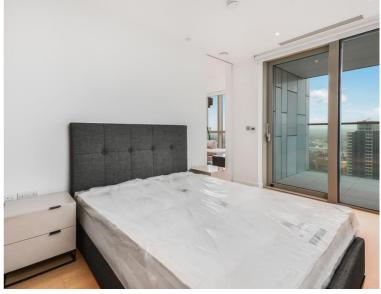

### Description

A stunning 1 bedroom apartment in Old Street's latest and most luxurious development, the Atlas Building.

Situated on the 25th floor, this luxury 1 bedroom apartment offers approximately 538 sq ft of living space. The apartment is offered fully furnished and comprises a large open plan reception with fully fitted kitchen, stunning Eastern views towards Canary Wharf and Stratford, bedroom with large fitted wardrobe, luxury bathroom with Porcelain finish, balcony and solid wood flooring.

- 1 Bedroom
- 1 Bathroom
- Private balcony
- On-site leisure facilities including pool, spa and cinema
- 24 hour concierge
- 0.1 miles from Old Street Station
- Approx. 538 sq ft (50.0 sq m)
- Furnished
- EPC: B
- Council tax: Band E