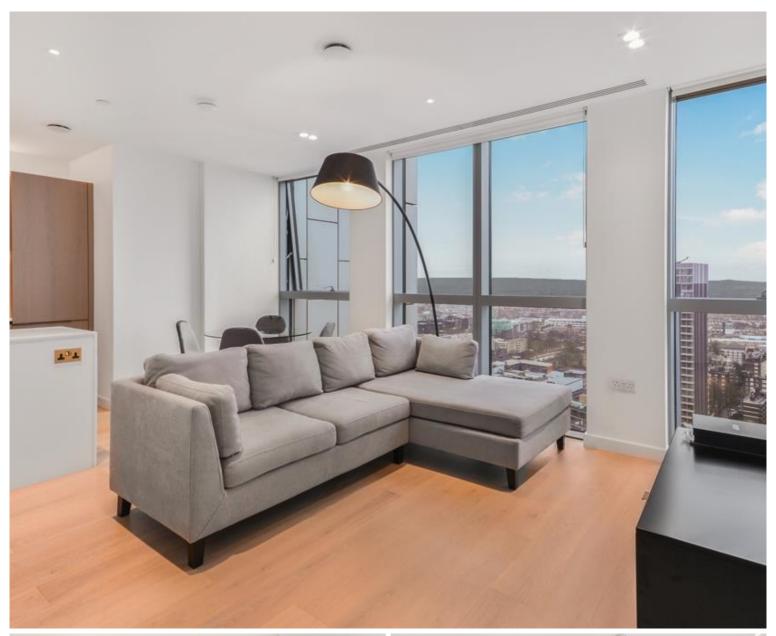

### Description

A stunning 1 bedroom apartment in Old Street's latest and most luxurious development, the Atlas Building.

Situated on the 25th floor, this luxury 1 bedroom apartment offers approximately 538 sq ft of living space. The apartment is offered fully furnished and comprises a large open plan reception with fully fitted kitchen, stunning Eastern views towards Canary Wharf and Stratford, bedroom with large fitted wardrobe, luxury bathroom with Porcelain finish, balcony and solid wood flooring.

The development offers top of the range amenities which includes pool, spa, gymnasium, private cinema room, resident's only business lounge and 24 hour concierge. Each apartment also benefits from comfort cooling / heating. The Atlas Building is next to Old Street station (0.1 mile) and a short walk to the City, Hoxton, Shoreditch and Angel.

- 1 Bedroom
- 1 Bathroom
- Private balcony
- On-site leisure facilities including pool, spa and cinema
- 24 hour concierge
- 0.1 miles from Old Street Station
- Approx. 538 sq ft (50.0 sq m)
- Furnished
- EPC: B
- Council tax: Band E