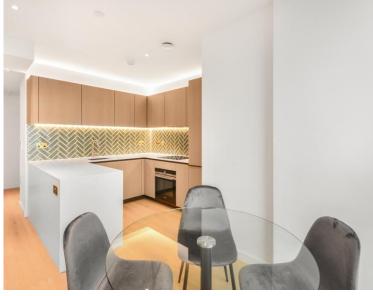

### Description

A stunning 1 bedroom apartment in Old Street's latest and most luxurious development, the Atlas Building.

Situated on the 25th floor, this luxury 1 bedroom apartment offers approximately 538 sq ft of living space. The apartment is offered fully furnished and comprises a large open plan reception with fully fitted kitchen, stunning Eastern views towards Canary Wharf and Stratford, bedroom with large fitted wardrobe, luxury bathroom with Porcelain finish, balcony and solid wood flooring.