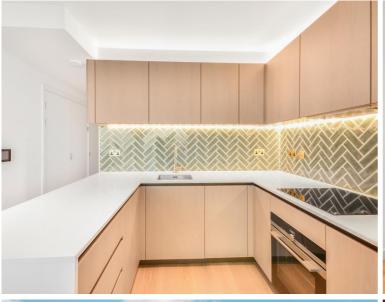

### Description

A stunning 1 bedroom apartment in Old Street's latest and most luxurious development, the Atlas Building.

Situated on the 25th floor, this luxury 1 bedroom apartment offers approximately 538 sq ft of living space. The apartment is offered fully furnished and comprises a large open plan reception with fully fitted kitchen, stunning Eastern views towards Canary Wharf and Stratford, bedroom with large fitted wardrobe, luxury bathroom with Porcelain finish, balcony and solid wood flooring.