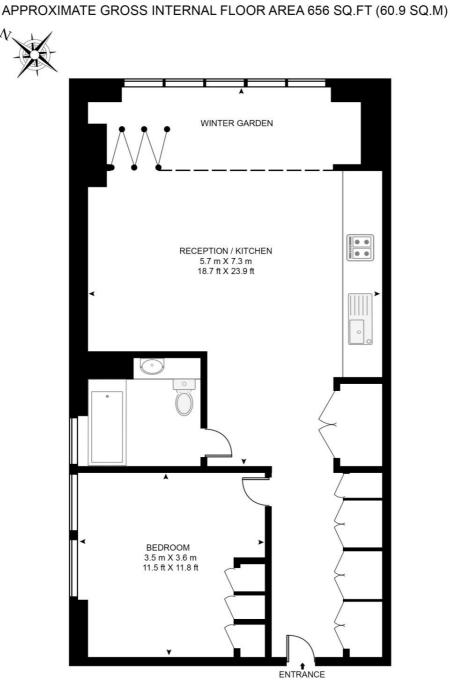

- 1 Bedroom
- 1 Bathroom
- 24 hour concierge
- On-site leisure facilities including gym, cinema and spa
- 0.3 miles from Hoxton Station
- Approx. 656 sq ft (60.9 sq m)
- Furnished
- EPC: B
- Council tax: Band C
- Deposit amount: £3,475.00

THE WATERSON BUILDING, LONG STREET

EIGHTH FLOOR

D

This floor plan has been defined by the RICS Code of Measurement. This floor plan and all others are for approximate representative purposes only and upon usage is agreed to as such by the client. WWW: hdvirtualart.com | TEL: 0203.974.1567 | EMAIL: info@hdvirtualart.com