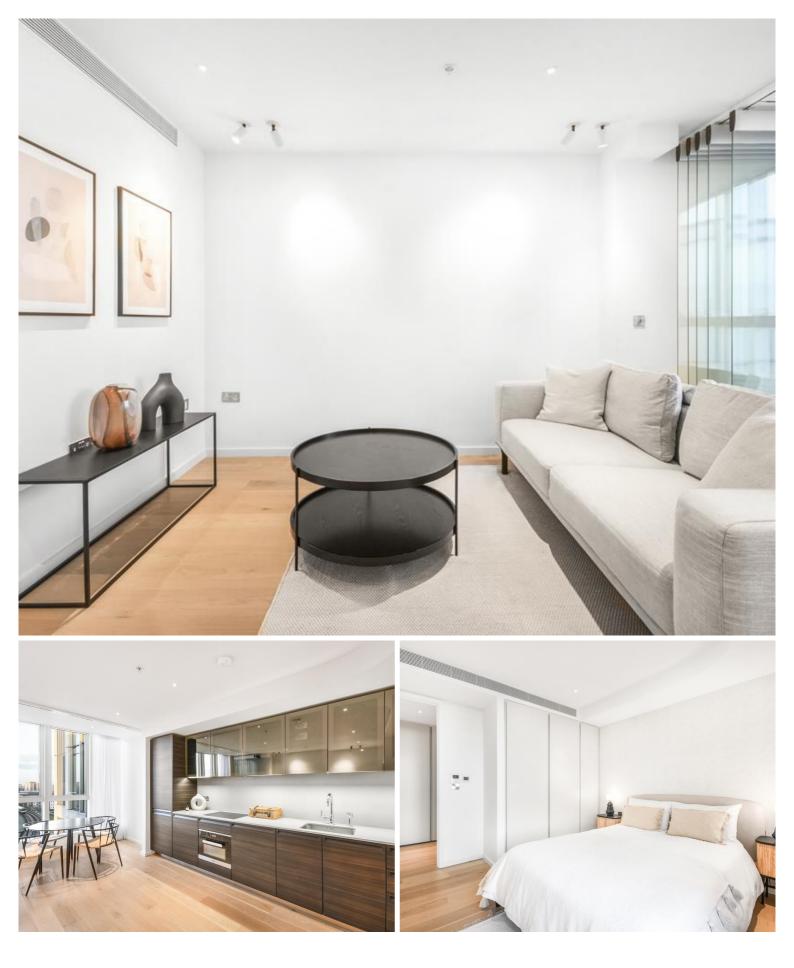

## Description

A seventh floor 1 bedroom apartment in the luxurious Long and Waterson, situated in the heart of Shoreditch.

This stunning apartment on the 7th floor is set over approx 656 sq ft and boasts a spacious open plan living area with fully fitted kitchen featuring Miele appliances, luxury bathroom, high specification with comfort cooling, wood flooring, and excellent storage space.

- 1 Bedroom
- 1 Bathroom
- 24 hour concierge
- On-site leisure facilities including gym, cinema and spa
- 0.3 miles from Hoxton Station
- Approx. 656 sq ft (60.9 sq m)
- Furnished
- EPC: B
- Council tax: Band C
- Deposit amount: £3,475.00