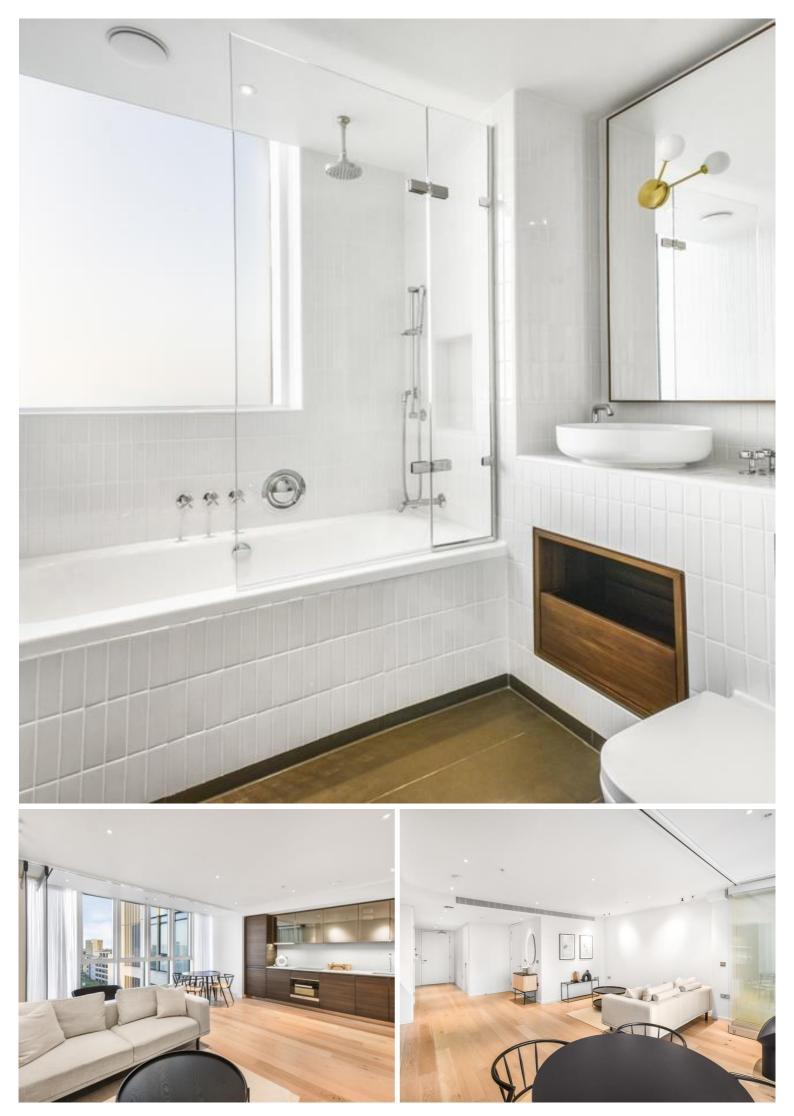

## Description

A seventh floor 1 bedroom apartment in the luxurious Long and Waterson, situated in the heart of Shoreditch.

This stunning apartment on the 7th floor is set over approx 656 sq ft and boasts a spacious open plan living area with fully fitted kitchen featuring Miele appliances, luxury bathroom, high specification with comfort cooling, wood flooring, and excellent storage space.

- 1 Bedroom
- 1 Bathroom
- 24 hour concierge
- On-site leisure facilities including gym, cinema and spa
- 0.3 miles from Hoxton Station
- Approx. 656 sq ft (60.9 sq m)
- Furnished
- EPC: B
- Council tax: Band C
- Deposit amount: £3,475.00