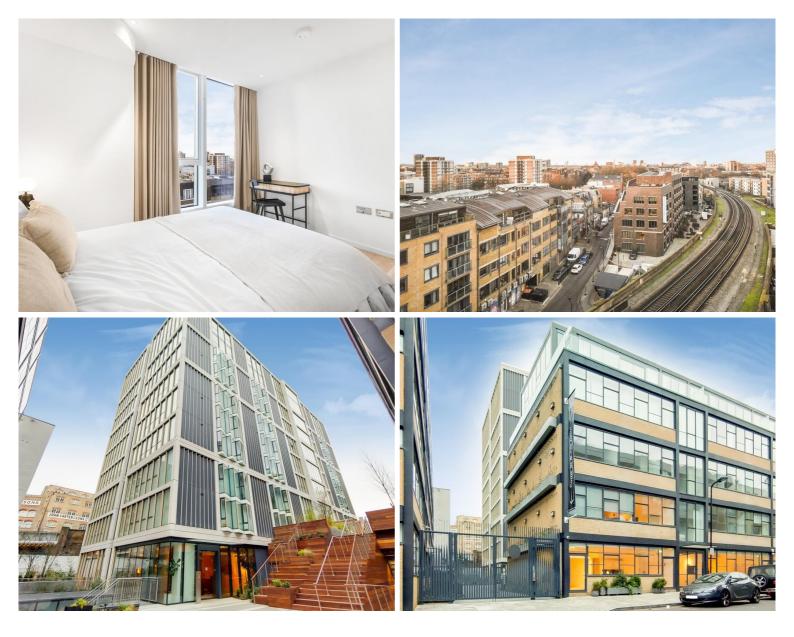

Long & Waterson is a luxury development from Izaki Group Investments which boasts a high end specification and amazing on site amenities which include 24 hour concierge, on site gym, spa and private cinema. The development is well situated for the City of London and is in the heart of Shoreditch, (approx.) 0.3 miles from Hoxton Station, (approx.) 0.6 miles from Old Street Station and (approx.) 0.3 miles from Hoxton Square.