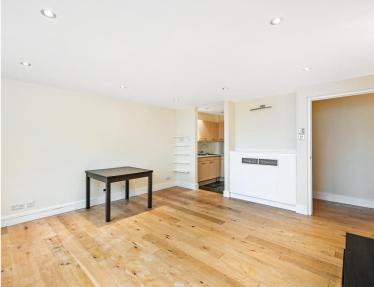

## Description

A bright and spacious two bedroom apartment on the eighth floor (with lift) of this modern building in Westminster. The apartment comprises of one reception room, separate kitchen, master bedroom with en suite, one further double bedroom and one family bathroom. The property benefits from 24 hours concierge, lift, underground parking, residents gym and sauna. The property is in an excellent location within walking distance from St James's Park, Sloane Square and Victoria underground stations and a variety of shops and restaurants that Westminster has to offer.

- Master bedroom with en suite
- Further double bedroom
- Family bathroom
- Reception room
- Separate kitchen
- Unfurnished/ Furnished
- Eighth Floor
- Lift
- 24 Hours concierge
- Underground parking