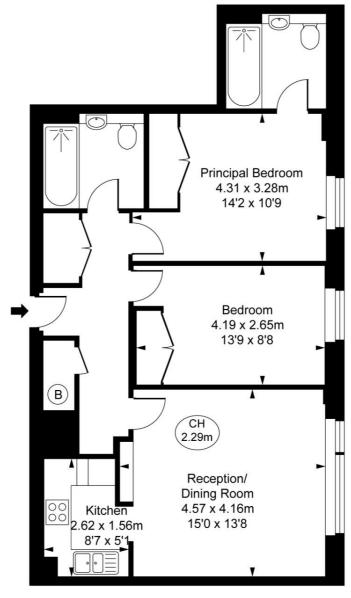

## Floorplan

748 sq ft | 70 sq m

## Consort Rise House, SW1W

Approximate Gross Internal Area  $69.51 \ sq \ m$  /  $748 \ sq \ ft$ 

(CH = Ceiling Heights)

Eighth Floor

This plan is not to scale. It is for guidance and not for valuation purposes.