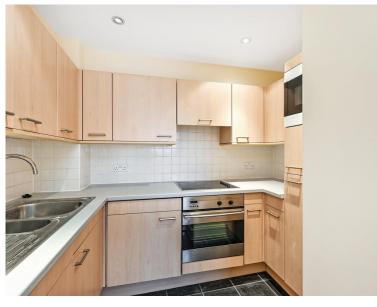

## Description

A bright and spacious two bedroom apartment on the eighth floor (with lift) of this modern building in Westminster. The apartment comprises of one reception room, separate kitchen, master bedroom with en suite, one further double bedroom and one family bathroom. The property benefits from 24 hours concierge, lift, underground parking, residents gym and sauna. The property is in an excellent location within walking distance from St James's Park, Sloane Square and Victoria underground stations and a variety of shops and restaurants that Westminster has to offer.

- Master bedroom with en suite
- Further double bedroom
- Family bathroom
- Reception room
- Separate kitchen
- Unfurnished/ Furnished
- Eighth Floor
- Lift
- 24 Hours concierge
- Underground parking