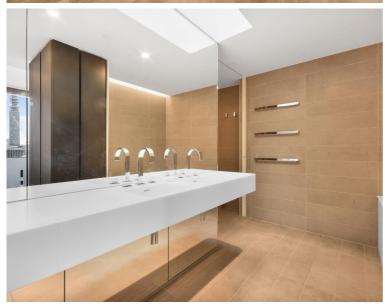

## Description

You enter the apartment to a spacious reception room with views out over the private balcony and a fully fitted open-plan kitchen making a fantastic entertaining space with a stair case leading up to the private roof terrace. The principal bedroom suite has a fitted dressing area and en-suite bathroom. There is a second double bedroom also with a fitted dressing are and en-suite bathroom.