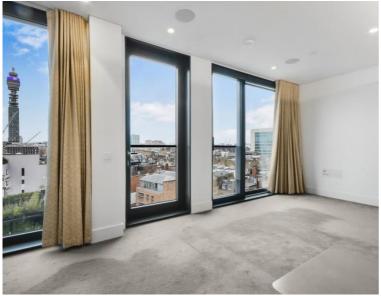

## Description

You enter the apartment to a spacious reception room with views out over the private balcony and a fully fitted open-plan kitchen making a fantastic entertaining space with a stair case leading up to the private roof terrace. The principal bedroom suite has a fitted dressing area and en-suite bathroom. There is a second double bedroom also with a fitted dressing are and en-suite bathroom.