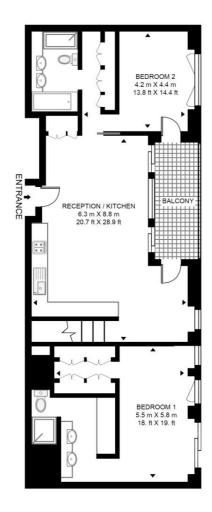

## Floorplan

1,246 sq ft | 116 sq m

## RATHBONE SQUARE, RATHBONE PLACE

APPROXIMATE GROSS INTERNAL FLOOR AREA 1246 SQ.FT (115.8 SQ.M)

EIGHTH FLOOR

NINTH FLOOR

This floor plan has been defined by the RICS Code of Measurement. This floor plan and all others are for approximate representative purposes only and upon usage is agreed to as such by the client.