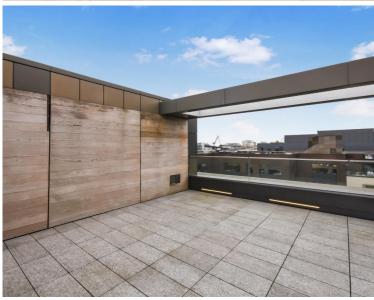

## Description

You enter the apartment to a spacious reception room with views out over the private balcony and a fully fitted open-plan kitchen making a fantastic entertaining space with a stair case leading up to the private roof terrace. The principal bedroom suite has a fitted dressing area and en-suite bathroom. There is a second double bedroom also with a fitted dressing are and en-suite bathroom.

- Penthouse Apartment
- Available Now
- Large Private Terrace
- Approx. 116sqm / 1,246sqft
- 24hr Concierge
- Swimming Pool
- Sauna and Stem Room
- Gym
- Council tax: Band G
- Deposit amount: £15,000