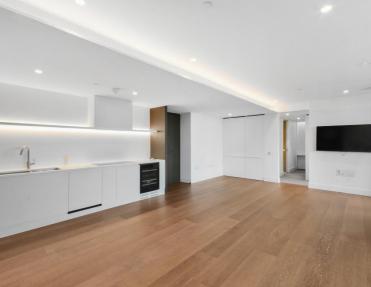

## Description

You enter the apartment to a spacious reception room with views out over the private balcony and a fully fitted open-plan kitchen making a fantastic entertaining space with a stair case leading up to the private roof terrace. The principal bedroom suite has a fitted dressing area and en-suite bathroom. There is a second double bedroom also with a fitted dressing are and en-suite bathroom.