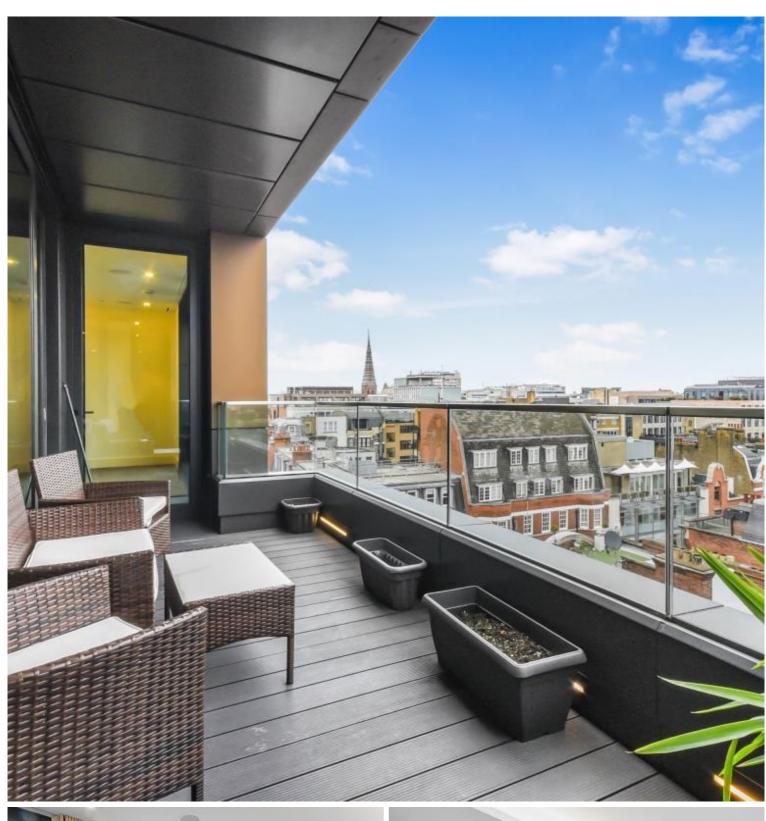

## Description

You enter the apartment to a spacious reception room with views out over the private balcony and a fully fitted open-plan kitchen making a fantastic entertaining space with a stair case leading up to the private roof terrace. The principal bedroom suite has a fitted dressing area and en-suite bathroom. There is a second double bedroom also with a fitted dressing are and en-suite bathroom.

- Penthouse Apartment
- Available Now
- Large Private Terrace
- Approx. 116sqm / 1,246sqft
- 24hr Concierge
- Swimming Pool
- Sauna and Stem Room
- Gym
- Council tax: Band G
- Deposit amount: £15,000