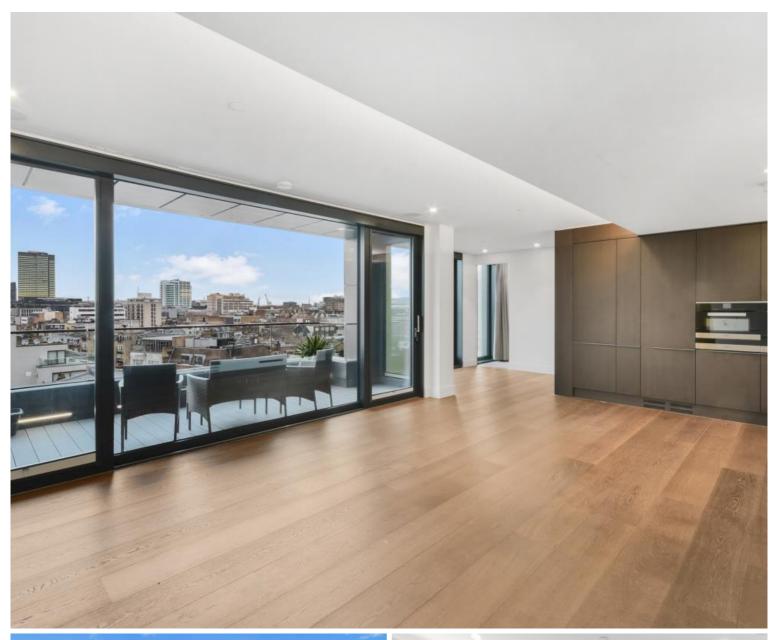

## Description

You enter the apartment to a spacious reception room with views out over the private balcony and a fully fitted open-plan kitchen making a fantastic entertaining space with a stair case leading up to the private roof terrace. The principal bedroom suite has a fitted dressing area and en-suite bathroom. There is a second double bedroom also with a fitted dressing are and en-suite bathroom.

Residents have access to a 24 hour concierge, gym, swimming pool, sauna and steam room, beautiful gardens, residents' lounge, wine storage and tasting room, screening room,

Moments from Oxford Street and located in the heart of London's West End, Rathbone Square is ideal for transport links in and around London with The City and West London being just 10 minutes away via the underground.