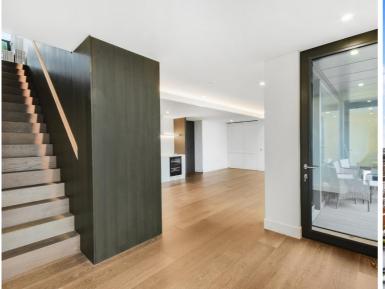

## Description

You enter the apartment to a spacious reception room with views out over the private balcony and a fully fitted open-plan kitchen making a fantastic entertaining space with a stair case leading up to the private roof terrace. The principal bedroom suite has a fitted dressing area and en-suite bathroom. There is a second double bedroom also with a fitted dressing are and en-suite bathroom.