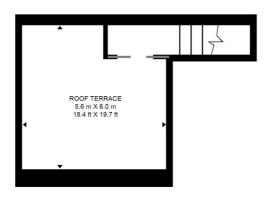

## Floorplan

1,246 sq ft | 116 sq m

## RATHBONE SQUARE, RATHBONE PLACE

APPROXIMATE GROSS INTERNAL FLOOR AREA 1246 SQ.FT (115.8 SQ.M)

EIGHTH FLOOR

NINTH FLOOR

This floor plan has been defined by the RICS Code of Measurement. This floor plan and all others are for approximate representative purposes only and upon usage is agreed to as such by the client.