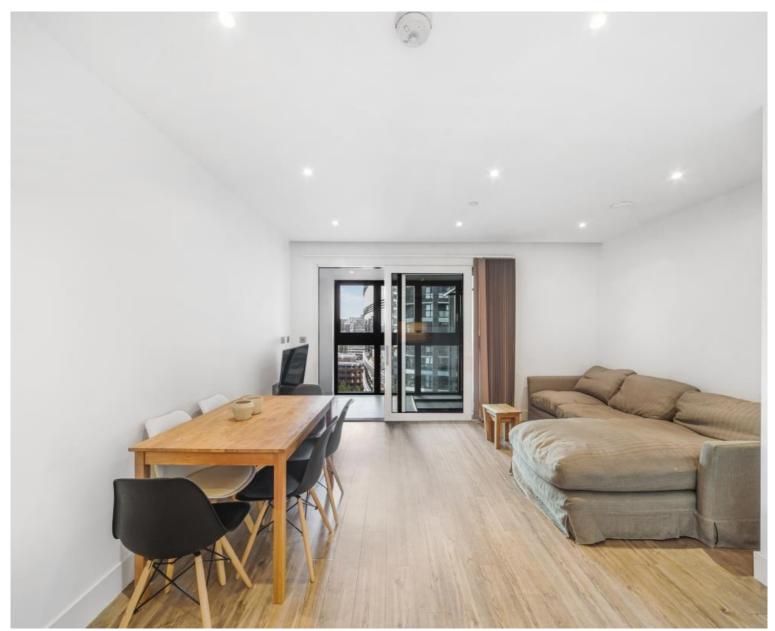

### Description

A luxury 1 bedroom apartment in the popular Aldgate Place, on the doorstep of The City.

Situated on the 14th floor, this stunning 1 bedroom apartment is offered fully furnished and offers approximately 591 sq ft of living space. The apartment comprises 1 double bedroom with large fitted wardrobes, reception area with access onto a large winter garden, stunning South facing views towards Tower Bridge, contemporary bathroom with tiled finish, fully fitted kitchen with Siemens appliances and wood effect Amtico flooring.

- 1 Bedroom
- 1 Bathroom
- 14th floor
- Large Winter Garden
- 24 hour concierge
- On-site gymnasium
- 0.3 miles from Aldgate Station
- Approx. 605 sq ft (56.2 sq m)
- Furnished
- EPC: B