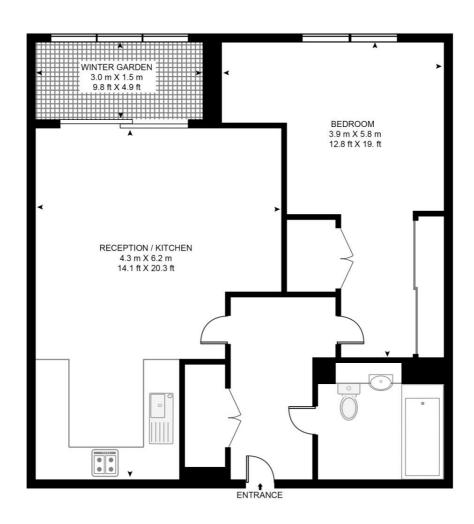

## Floorplan

605 sq ft | 56 sq m

#### **WIVERTON TOWER**

APPROXIMATE GROSS INTERNAL FLOOR AREA 605 SQ.FT (56.2 SQ.M)

### FOURTEENTH FLOOR

This floor plan has been defined by the RICS Code of Measurement. This floor plan and all others are for approximate representative purposes only and upon usage is agreed to as such by the client.