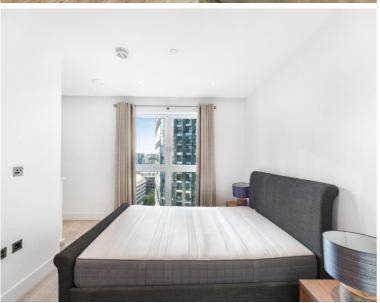

### Description

A luxury 1 bedroom apartment in the popular Aldgate Place, on the doorstep of The City.

Situated on the 14th floor, this stunning 1 bedroom apartment is offered fully furnished and offers approximately 591 sq ft of living space. The apartment comprises 1 double bedroom with large fitted wardrobes, reception area with access onto a large winter garden, stunning South facing views towards Tower Bridge, contemporary bathroom with tiled finish, fully fitted kitchen with Siemens appliances and wood effect Amtico flooring.

- 1 Bedroom
- 1 Bathroom
- 14th floor
- Large Winter Garden
- 24 hour concierge
- On-site gymnasium
- 0.3 miles from Aldgate Station
- Approx. 605 sq ft (56.2 sq m)
- Furnished
- EPC: B