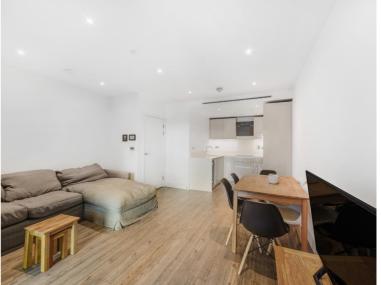

### Description

A luxury 1 bedroom apartment in the popular Aldgate Place, on the doorstep of The City.

Situated on the 14th floor, this stunning 1 bedroom apartment is offered fully furnished and offers approximately 591 sq ft of living space. The apartment comprises 1 double bedroom with large fitted wardrobes, reception area with access onto a large winter garden, stunning South facing views towards Tower Bridge, contemporary bathroom with tiled finish, fully fitted kitchen with Siemens appliances and wood effect Amtico flooring.

- 1 Bedroom
- 1 Bathroom
- 14th floor
- Large Winter Garden
- 24 hour concierge
- On-site gymnasium
- 0.3 miles from Aldgate Station
- Approx. 605 sq ft (56.2 sq m)
- Furnished
- EPC: B