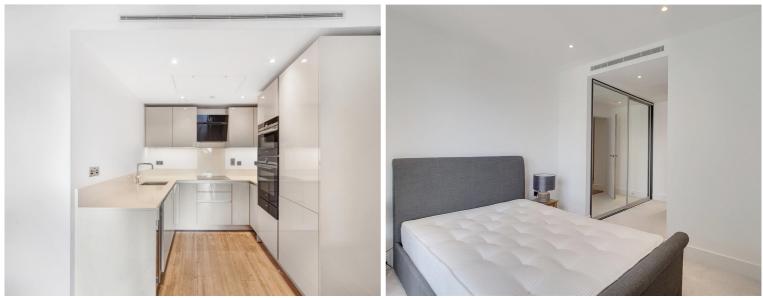

### Description

A luxury 1 bedroom apartment in the popular Aldgate Place, on the doorstep of The City.

Situated on the 14th floor, this stunning 1 bedroom apartment is offered fully furnished and offers approximately 591 sq ft of living space. The apartment comprises 1 double bedroom with large fitted wardrobes, reception area with access onto a large winter garden, stunning South facing views towards Tower Bridge, contemporary bathroom with tiled finish, fully fitted kitchen with Siemens appliances and wood effect Amtico flooring.

- 1 Bedroom
- 1 Bathroom
- 14th floor
- Large Winter Garden
- 24 hour concierge
- On-site gymnasium
- 0.3 miles from Aldgate Station
- Approx. 605 sq ft (56.2 sq m)
- Furnished
- EPC: B