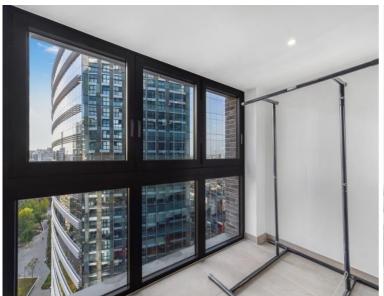

### Description

A luxury 1 bedroom apartment in the popular Aldgate Place, on the doorstep of The City.

Situated on the 14th floor, this stunning 1 bedroom apartment is offered fully furnished and offers approximately 591 sq ft of living space. The apartment comprises 1 double bedroom with large fitted wardrobes, reception area with access onto a large winter garden, stunning South facing views towards Tower Bridge, contemporary bathroom with tiled finish, fully fitted kitchen with Siemens appliances and wood effect Amtico flooring.