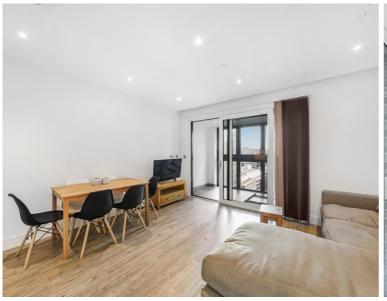

### Description

A luxury 1 bedroom apartment in the popular Aldgate Place, on the doorstep of The City.

Situated on the 14th floor, this stunning 1 bedroom apartment is offered fully furnished and offers approximately 591 sq ft of living space. The apartment comprises 1 double bedroom with large fitted wardrobes, reception area with access onto a large winter garden, stunning South facing views towards Tower Bridge, contemporary bathroom with tiled finish, fully fitted kitchen with Siemens appliances and wood effect Amtico flooring.

- 1 Bedroom
- 1 Bathroom
- 14th floor
- Large Winter Garden
- 24 hour concierge
- On-site gymnasium
- 0.3 miles from Aldgate Station
- Approx. 605 sq ft (56.2 sq m)
- Furnished
- EPC: B