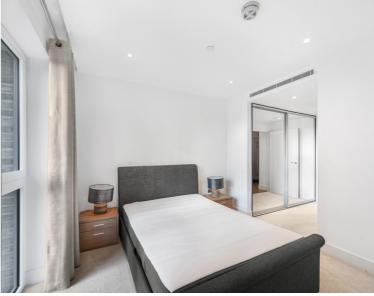

### Description

A luxury 1 bedroom apartment in the popular Aldgate Place, on the doorstep of The City.

Situated on the 14th floor, this stunning 1 bedroom apartment is offered fully furnished and offers approximately 591 sq ft of living space. The apartment comprises 1 double bedroom with large fitted wardrobes, reception area with access onto a large winter garden, stunning South facing views towards Tower Bridge, contemporary bathroom with tiled finish, fully fitted kitchen with Siemens appliances and wood effect Amtico flooring.

- 1 Bedroom
- 1 Bathroom
- 14th floor
- Large Winter Garden
- 24 hour concierge
- On-site gymnasium
- 0.3 miles from Aldgate Station
- Approx. 605 sq ft (56.2 sq m)
- Furnished
- EPC: B