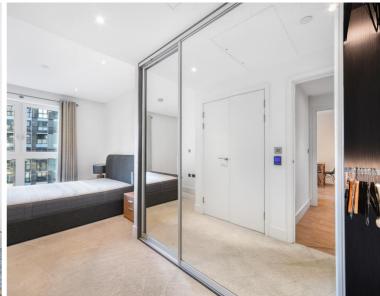

### Description

A luxury 1 bedroom apartment in the popular Aldgate Place, on the doorstep of The City.

Situated on the 14th floor, this stunning 1 bedroom apartment is offered fully furnished and offers approximately 591 sq ft of living space. The apartment comprises 1 double bedroom with large fitted wardrobes, reception area with access onto a large winter garden, stunning South facing views towards Tower Bridge, contemporary bathroom with tiled finish, fully fitted kitchen with Siemens appliances and wood effect Amtico flooring.

- 1 Bedroom
- 1 Bathroom
- 14th floor
- Large Winter Garden
- 24 hour concierge
- On-site gymnasium
- 0.3 miles from Aldgate Station
- Approx. 605 sq ft (56.2 sq m)
- Furnished
- EPC: B