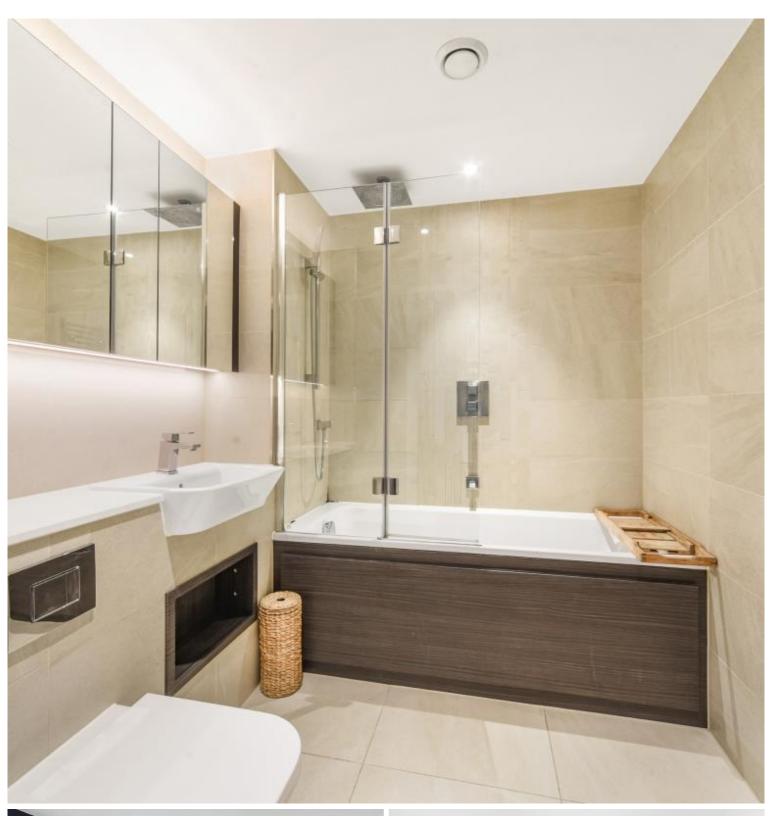

### Description

A luxury 1 bedroom apartment in the popular Aldgate Place, on the doorstep of The City.

Situated on the 14th floor, this stunning 1 bedroom apartment is offered fully furnished and offers approximately 591 sq ft of living space. The apartment comprises 1 double bedroom with large fitted wardrobes, reception area with access onto a large winter garden, stunning South facing views towards Tower Bridge, contemporary bathroom with tiled finish, fully fitted kitchen with Siemens appliances and wood effect Amtico flooring.

- 1 Bedroom
- 1 Bathroom
- 14th floor
- Large Winter Garden
- 24 hour concierge
- On-site gymnasium
- 0.3 miles from Aldgate Station
- Approx. 605 sq ft (56.2 sq m)
- Furnished
- EPC: B