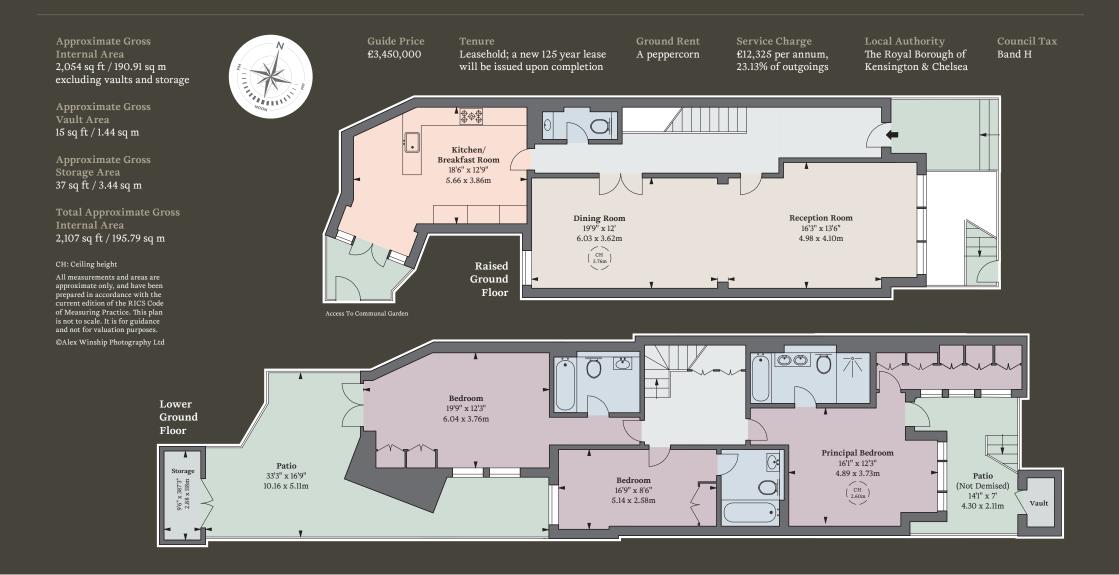

## Accommodation

- Reception room
- Dining room
- Kitchen/breakfast room
- Three bedroom suites
- Patio
- Independent heating and hot water
- Access to communal gardens

Important notice: Savills, their clients and any joint agents give notice that: 1: They are not authorised to make or give any representations or warranties in relation to the property either here or elsewhere, either on their own behalf or on behalf of their client or otherwise. They assume no responsibility for any statement that may be made in these particulars. These particulars do not form part of any offer or contract and must not be relied upon as statements or representations of fact. 2: Any areas, measurements or distances are approximate. The text, photographs and plans are for guidance only and are not necessarily comprehensive. It should not be assumed that the property has all necessary planning, building regulation or other consents and Savills have not tested any services, equipment or facilities. Purchasers must satisfy themselves by inspection or otherwise. 01/08/24 SAVILLS-240724-06-MS NDK