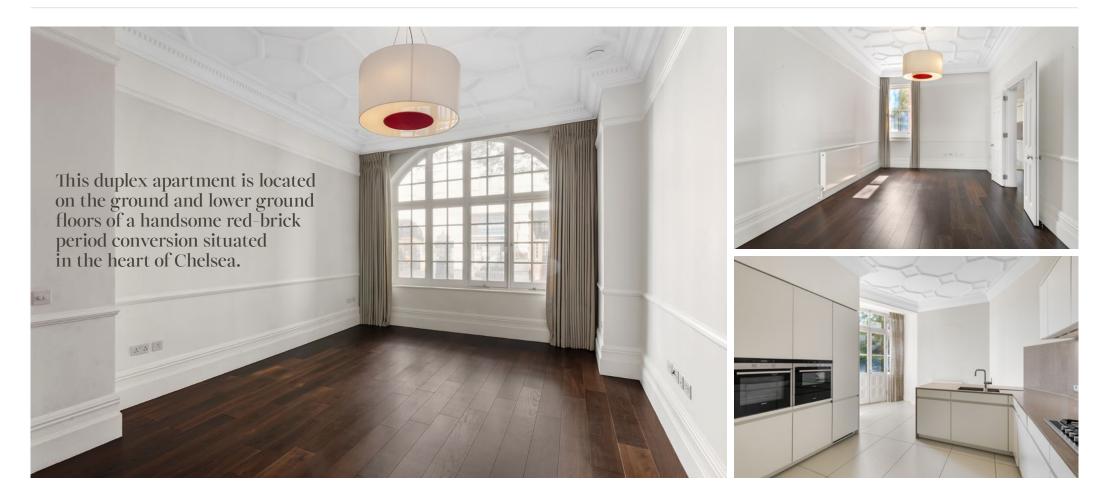

## Description

The accommodation comprises a private entrance to a large entrance hall and a grand double reception room with high ceilings and hardwood flooring. The kitchen/breakfast room is located at the rear of the building and provides direct access to the stunning communal gardens. The lower ground floor features three double bedroom, all with en-suite bathrooms and fitted wardrobes. One of the bedrooms has access to a large private patio.