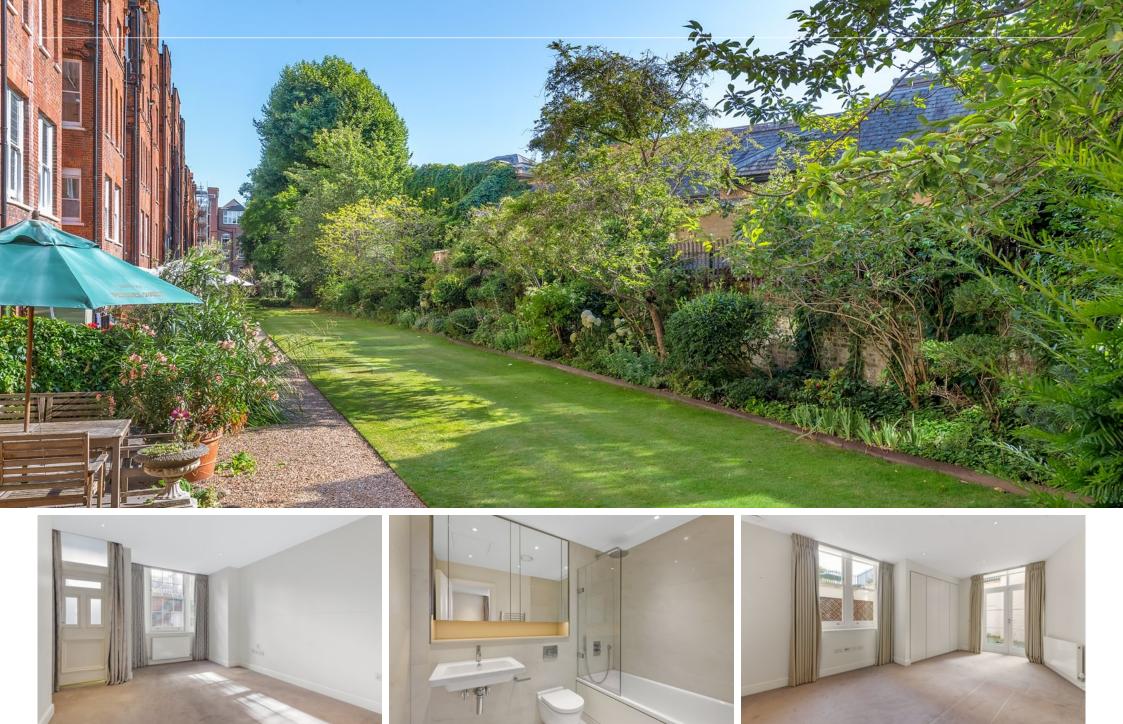

## Description

The accommodation comprises a private entrance to a large entrance hall and a grand double reception room with high ceilings and hardwood flooring. The kitchen/breakfast room is located at the rear of the building and provides direct access to the stunning communal gardens. The lower ground floor features three double bedroom, all with en-suite bathrooms and fitted wardrobes. One of the bedrooms has access to a large private patio.

## Accommodation

- Reception room
- Dining room
- Kitchen/breakfast room
- Three bedroom suites
- Patio
- Independent heating and hot water
- Access to communal gardens

Important notice: Savills, their clients and any joint agents give notice that: 1: They are not authorised to make or give any representations or warranties in relation to the property either here or elsewhere, either on their own behalf or on behalf of their client or otherwise. They assume no responsibility for any statement that may be made in these particulars. These particulars do not form part of any offer or contract and must not be relied upon as statements or representations of fact. 2: Any areas, measurements or distances are approximate. The text, photographs and plans are for guidance only and are not necessarily comprehensive. It should not be assumed that the property has all necessary planning, building regulation or other consents and Savills have not tested any services, equipment or facilities. Purchasers must satisfy themselves by inspection or otherwise. 01/08/24 SAVILLS-240724-06-MS NDK