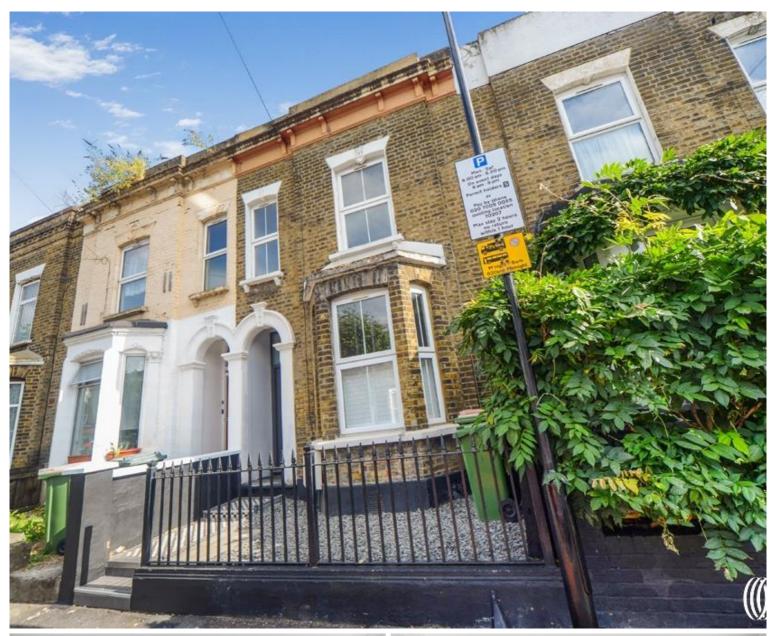

# Vicarage Road, London E15

Asking price £700,000 Freehold

#### Description

This stunning mid-terraced Victorian house spanning close to 1800 sq.ft offers a perfect blend of classic charm and modern elegance. With four spacious bedrooms, a large open plan kitchen/dining area and a sizable basement, this property is sure to impress even the most discerning buyer.

The location of this house is highly desirable being in the catchment area for both Park Primary School and West Ham Primary School and is close proximity to Stratford Station, Westfield shopping centre, the Olympic Park, and East Village.