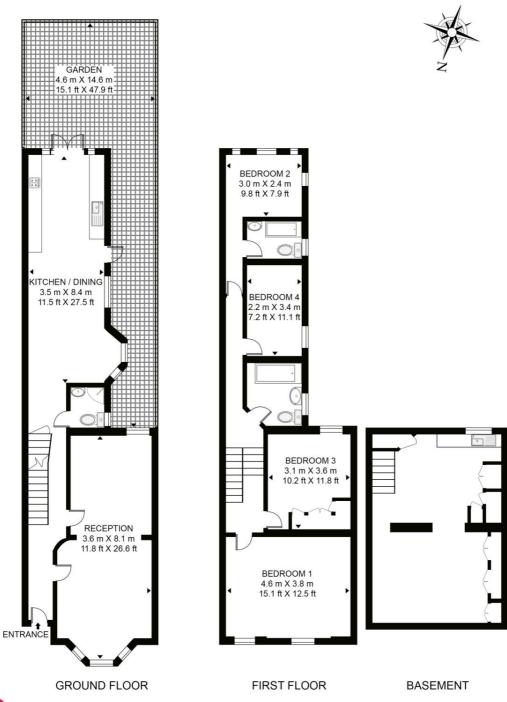

## Floorplan

1,757 sq ft | 163 sq m

VICARAGE ROAD
APPROXIMATE GROSS INTERNAL FLOOR AREA 1757 SQ.FT (163.2 SQ.M)

This floor plan has been defined by the RICS Code of Measurement. This floor plan and all others are for approximate representative purposes only and upon usage is agreed to as such by the client.