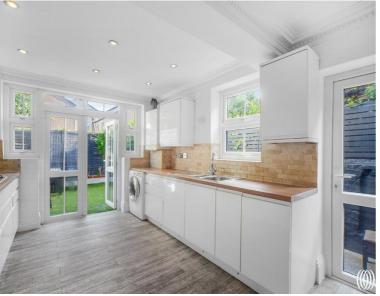

As you enter, you are greeted by a welcoming hallway leading to a large dual aspect double reception room comprising over 300 sq. ft of living space. The beautifully designed open plan kitchen and dining area are ideal for entertaining guests or enjoying quality time with family. The kitchen boasts modern appliances and storage space leading to a well maintained private garden. The property also benefits from a large basement with utility area, providing additional storage space and potential for expansion, turning it into a home gym, playroom, or home office. The versatility of this space offers endless possibilities to suit your needs. Ascending to the upper floors, you will find four generous bedrooms and two modern bathrooms, with ample space for a growing family.