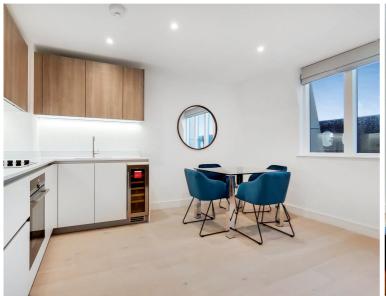

### Description

A stunning two bedroom property to let in a portered building just moments from Kensington Olympia. Arranged over the fourth floor, this property has been furnished to a very high standard and comprises two double bedrooms with built in storage, a large family sized stylish bathroom, open plan kitchen and living room with wood floors.