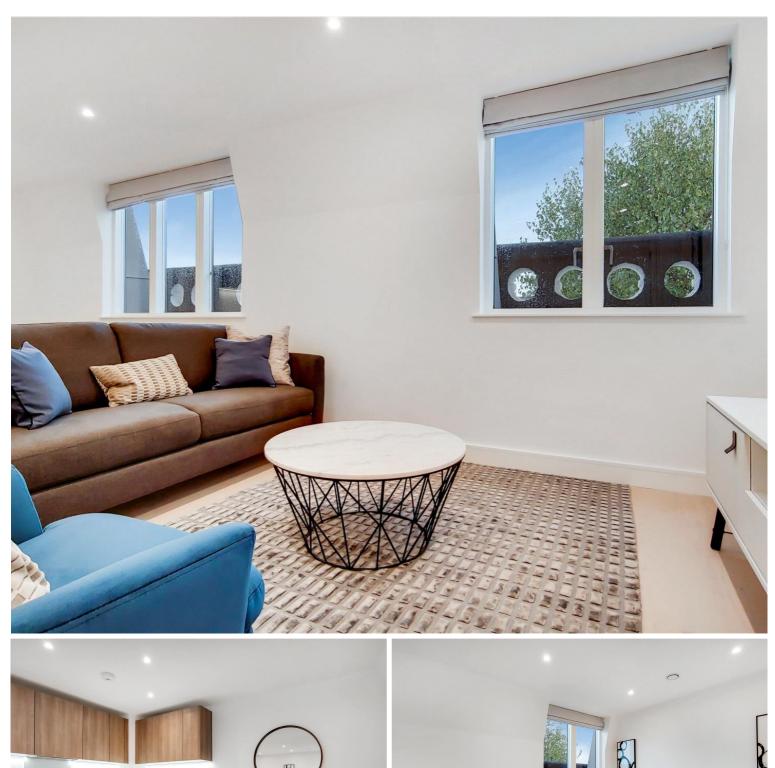

### Description

A stunning two bedroom property to let in a portered building just moments from Kensington Olympia. Arranged over the fourth floor, this property has been furnished to a very high standard and comprises two double bedrooms with built in storage, a large family sized stylish bathroom, open plan kitchen and living room with wood floors.

- 2 Bedrooms
- 1 Bathroom
- Concierge
- Lift
- Communal gardens
- Resident gym
- Approx 741 sq ft
- Furnished
- EPC: B
- Council tax: Band G