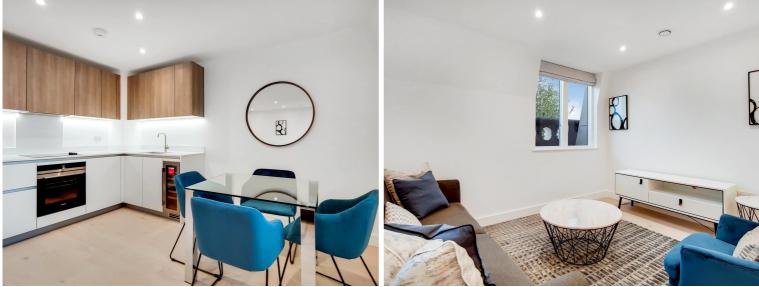

### Description

A stunning two bedroom property to let in a portered building just moments from Kensington Olympia. Arranged over the fourth floor, this property has been furnished to a very high standard and comprises two double bedrooms with built in storage, a large family sized stylish bathroom, open plan kitchen and living room with wood floors.

- 2 Bedrooms
- 1 Bathroom
- Concierge
- Lift
- Communal gardens
- Resident gym
- Approx 741 sq ft
- Furnished
- EPC: B
- Council tax: Band G