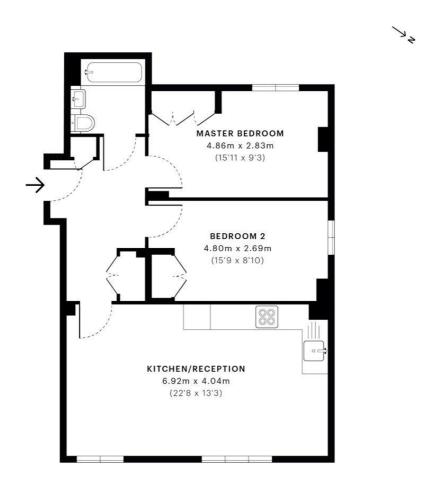

# Floorplan

740 sq ft | 69 sq m

#### Atelier Apartments, W14

32,889,410

GROSS INTERNAL AREA 68.8 Sqm / 740.8 Sqft

- Fourth Floor

0.0 Sqm / 0.0 Sqft

RICS

Spec floor plans are produced in accordance with the Royal Institution of Chartered Surveyors' Property Measurement Standards. Plots and gardens are illustrative only and are excluded from all area calculations. Due to rounding, numbers may not add up precisely. All measurements shown for the individual room lengths and widths are the maximum points of measurements captured in the scan.