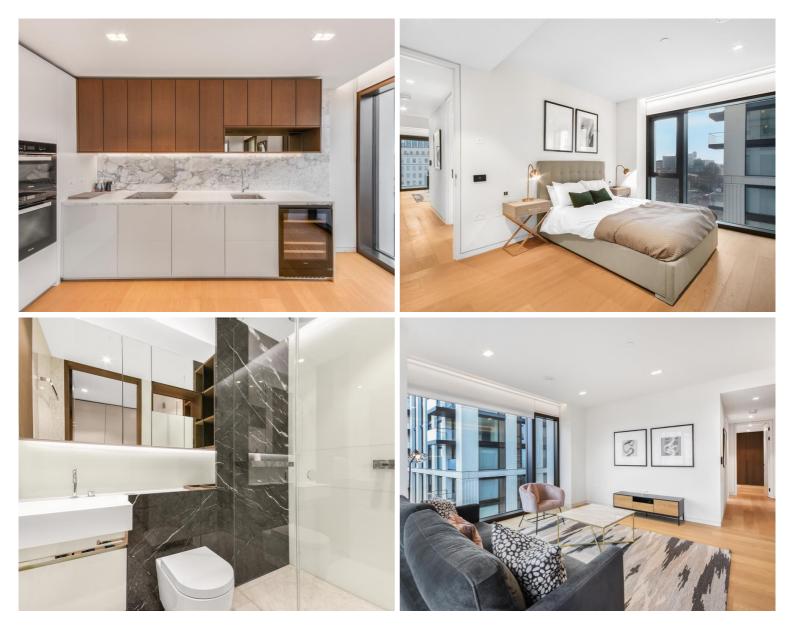

## Description

A luxurious, double aspect 2 bedroom apartment situated in 30 Casson Square, SE1.

This stunning 2 bedroom apartment comprises two double bedrooms each with large fitted wardrobes, two bathrooms, a spacious double aspect living area with views towards the City, large balcony, and fully fitted kitchen with Miele appliances.

- 2 Bedrooms
- 2 Bathrooms
- 9th floor
- Large balcony
- 24 hour security concierge
- On-site leisure facilities including spa, cinema and gym
- 0.2 miles from Waterloo Station
- Approx. 975 sq ft ( 90.6 sq m)
- Furnished
- EPC: B