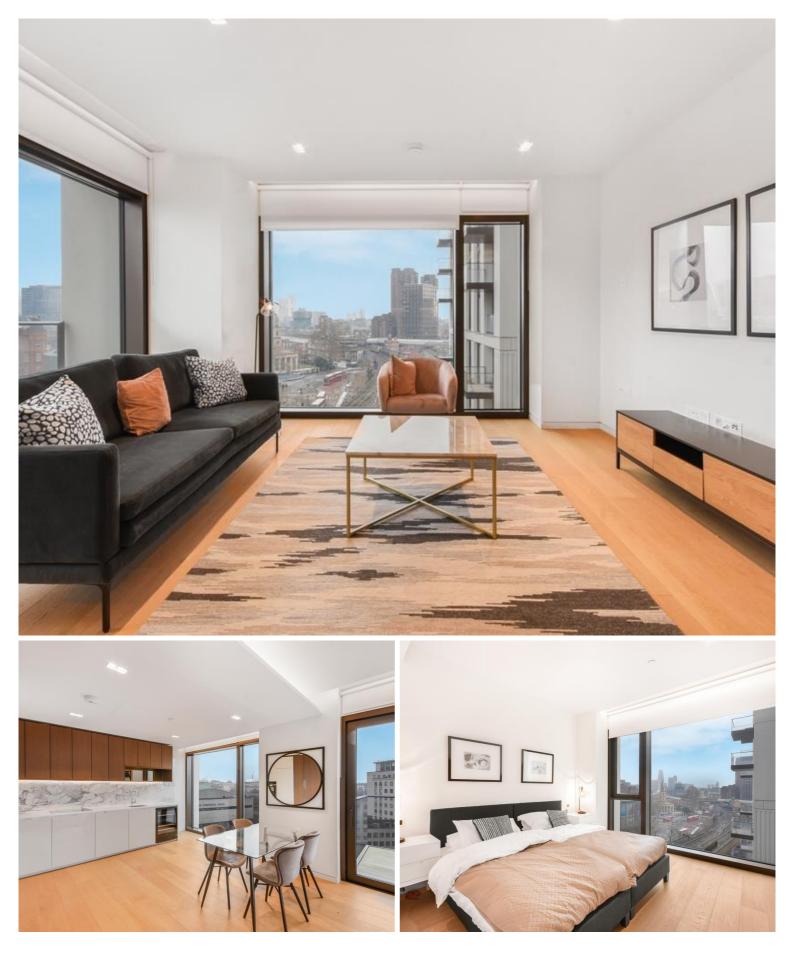

## Description

A luxurious, double aspect 2 bedroom apartment situated in 30 Casson Square, SE1.

This stunning 2 bedroom apartment comprises two double bedrooms each with large fitted wardrobes, two bathrooms, a spacious double aspect living area with views towards the City, large balcony, and fully fitted kitchen with Miele appliances.

30 Casson Square is in the heart of Southbank and on the doorstep of Waterloo Station (0.2 miles) with access to over ground routes, Bakerloo, Waterloo and City, Jubilee and Northern lines providing easy access to all of Central London. The development benefits from excellent amenities which include an on-site gym, swimming pool with spa, exclusive resident's lounge and 24 hour security concierge.

- 2 Bedrooms
- 2 Bathrooms
- 9th floor
- Large balcony
- 24 hour security concierge
- On-site leisure facilities including spa, cinema and gym
- 0.2 miles from Waterloo Station
- Approx. 975 sq ft ( 90.6 sq m)
- Furnished
- EPC: B