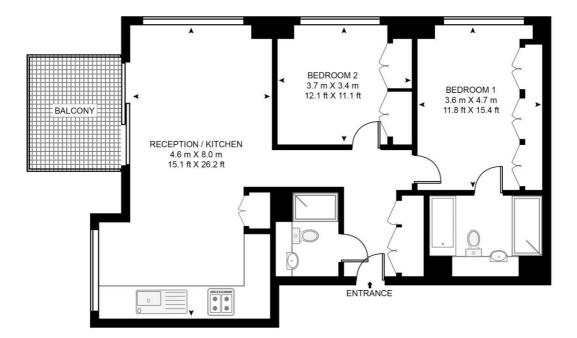

- 2 Bedrooms
- 2 Bathrooms
- 9th floor
- Large balcony
- 24 hour security concierge
- On-site leisure facilities including spa, cinema and gym
- 0.2 miles from Waterloo Station
- Approx. 975 sq ft ( 90.6 sq m)
- Furnished
- EPC: B

## CASSON SQUARE

APPROXIMATE GROSS INTERNAL FLOOR AREA 975 SQ.FT (90.6 SQ.M)

## NINTH FLOOR

This floor plan has been defined by the RICS Code of Measurement. This floor plan and all others are for approximate representative purposes only and upon usage is agreed to as such by the client. WWW: hdvirtualart.com | TEL: 0203.974.1567 | EMAIL: info@hdvirtualart.com