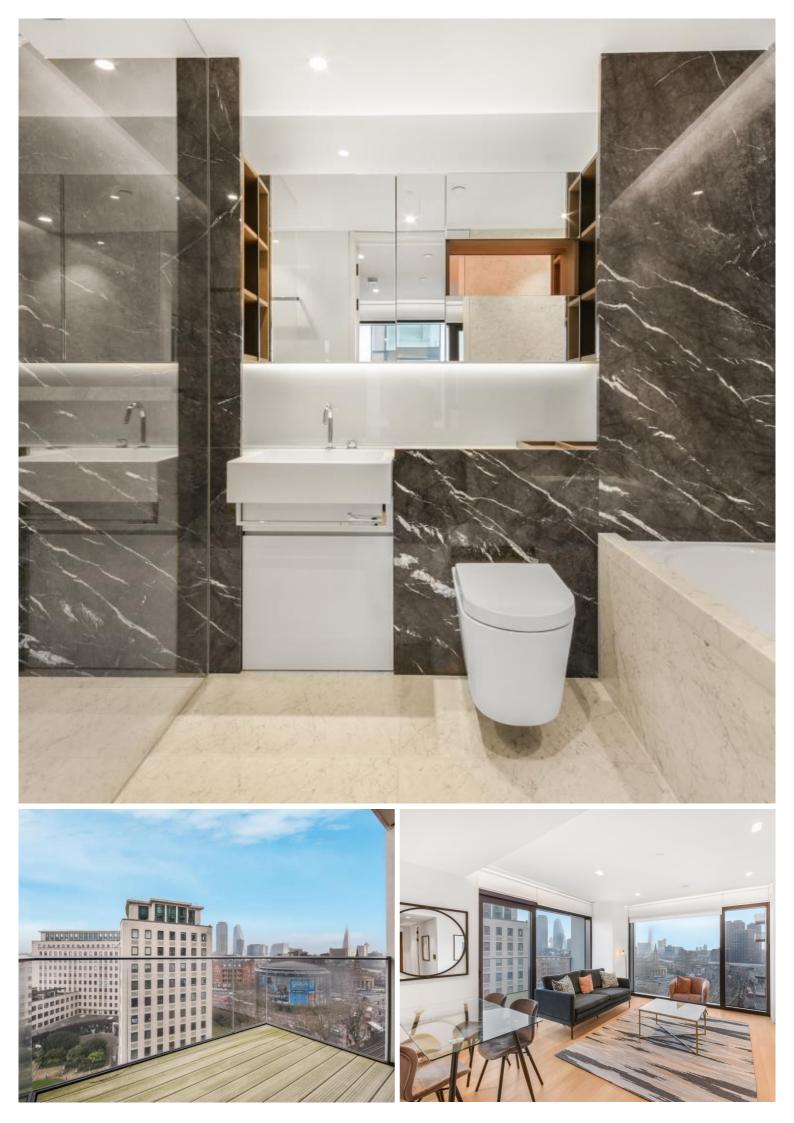

## Description

A luxurious, double aspect 2 bedroom apartment situated in 30 Casson Square, SE1.

This stunning 2 bedroom apartment comprises two double bedrooms each with large fitted wardrobes, two bathrooms, a spacious double aspect living area with views towards the City, large balcony, and fully fitted kitchen with Miele appliances.

- 2 Bedrooms
- 2 Bathrooms
- 9th floor
- Large balcony
- 24 hour security concierge
- On-site leisure facilities including spa, cinema and gym
- 0.2 miles from Waterloo Station
- Approx. 975 sq ft ( 90.6 sq m)
- Furnished
- EPC: B