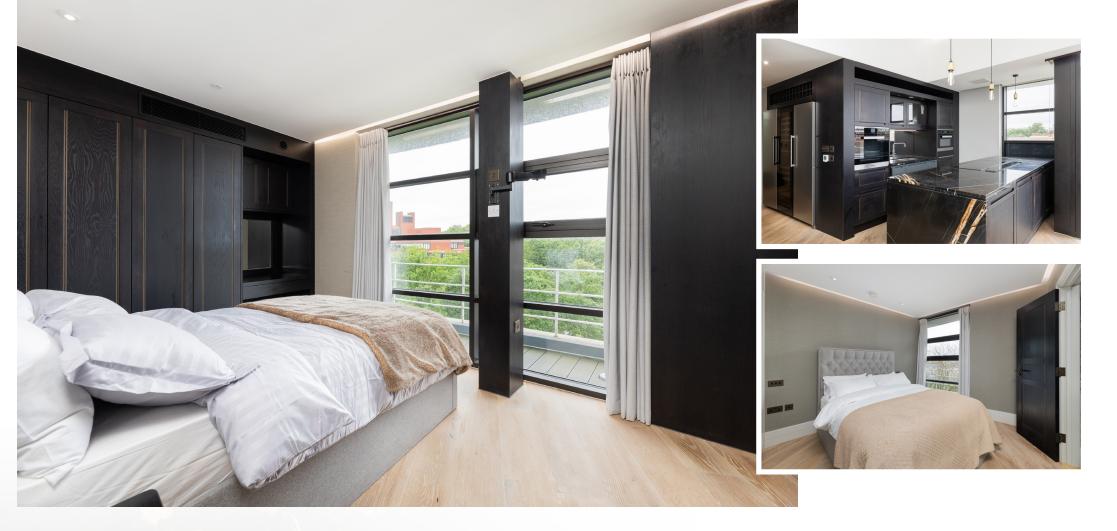

The kitchen has been handsomely fitted and hosts premium appliances, marble worktops and bespoke joinery. Both bedrooms offer an ensuite, fitted storage and share the enjoyment of the terrace. The entrance hall has a fitted working office area, a guest cloakroom and a charming, cantilevered glass staircase leading to the external area. The property is equipped with air conditioning throughout and is serviced by a spacious lift. A porter/caretaker is also on-site.