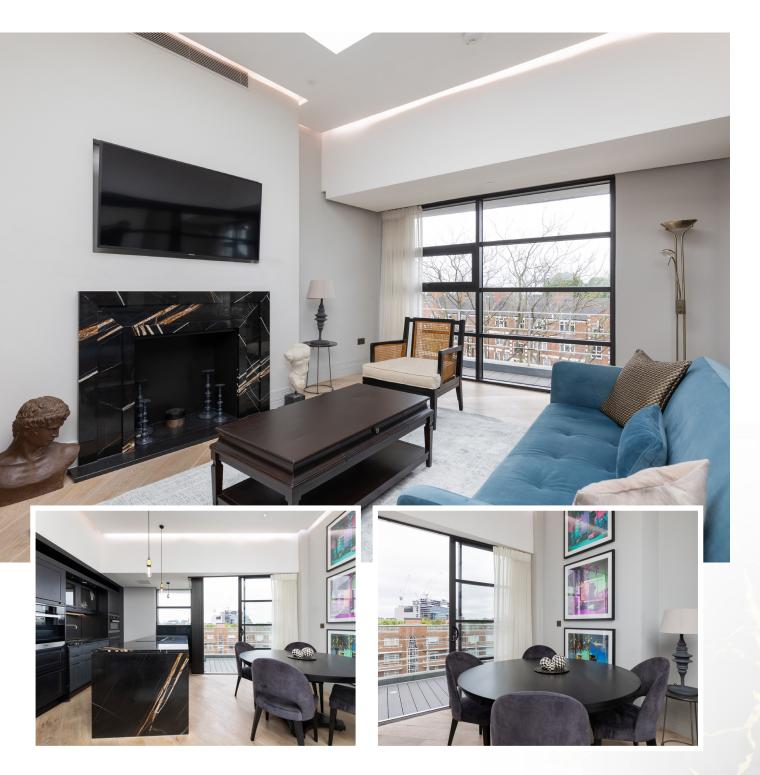

# A STUNNING TWO-BEDROOM PENTHOUSE APARTMENT WHICH FORMS PART OF A COLLECTION OF BOUTIQUE PENTHOUSES WITHIN BARONS KEEP

The penthouses were built over an existing and highly soughtafter mansion block near Barons Court and have been constructed with an emphasis on quality. This penthouse boasts generous external area and secure off-street parking for one car. The living area parades exceptional features, such as, high ceilings and contemporary styling. Natural light is a prominent throughout this penthouse, elevating its allure even further.

The kitchen has been handsomely fitted and hosts premium appliances, marble worktops and bespoke joinery. Both bedrooms offer an ensuite, fitted storage and share the enjoyment of the terrace. The entrance hall has a fitted working office area, a guest cloakroom and a charming, cantilevered glass staircase leading to the external area. The property is equipped with air conditioning throughout and is serviced by a spacious lift. A porter/caretaker is also on-site.