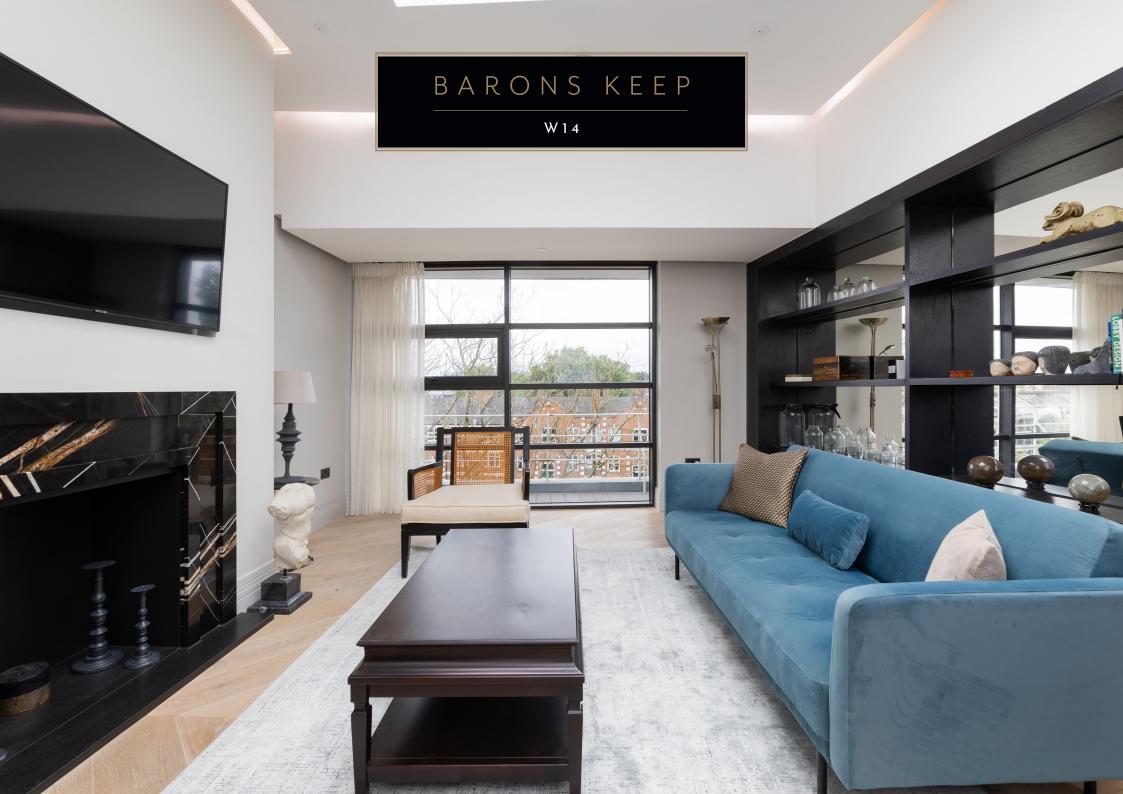

# A STUNNING TWO-BEDROOM PENTHOUSE APARTMENT WHICH FORMS PART OF A COLLECTION OF BOUTIQUE PENTHOUSES WITHIN BARONS KEEP

The penthouses were built over an existing and highly soughtafter mansion block near Barons Court and have been constructed with an emphasis on quality. This penthouse boasts generous external area and secure off-street parking for one car. The living area parades exceptional features, such as, high ceilings and contemporary styling. Natural light is a prominent throughout this penthouse, elevating its allure even further.

The kitchen has been handsomely fitted and hosts premium appliances, marble worktops and bespoke joinery. Both bedrooms offer an ensuite, fitted storage and share the enjoyment of the terrace. The entrance hall has a fitted working office area, a guest cloakroom and a charming, cantilevered glass staircase leading to the external area. The property is equipped with air conditioning throughout and is serviced by a spacious lift. A porter/caretaker is also on-site.