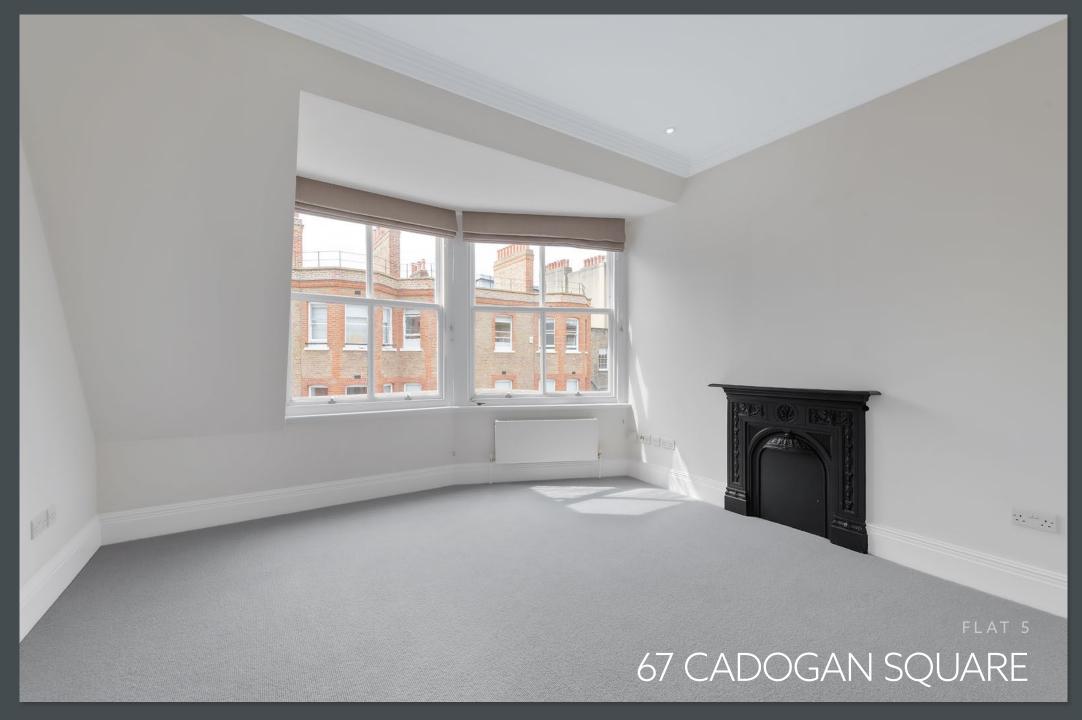

KNIGHTSBRIDGE SW1X 0DY

An ideally positioned one bedroom flat situated on the third floor of a handsome red-bricked house which forms part of the southern terrace of the Square. It has views toward the rear of the building with an arboreal view over the narrow strip of garden at the back.

## Accommodation

- Entrance hall
- Bedroom
- Shower room
- Reception room
- Lift
- Resident caretaker
- Access to square gardens (by separate arrangement)
- Independent gas central heating and hot water