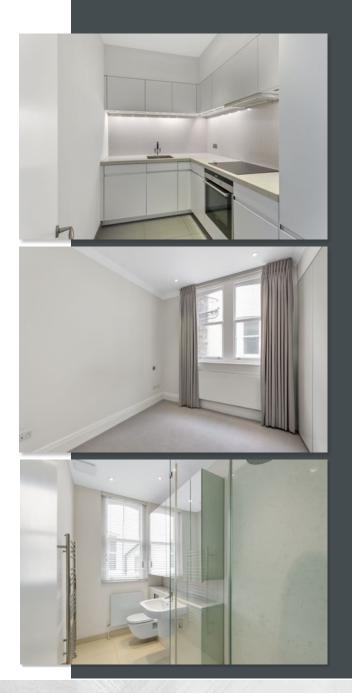

## Accommodation

- Entrance hall
- Bedroom
- Shower room
- Reception room
- Lift
- Resident caretaker
- Access to square gardens (by separate arrangement)
- Independent gas central heating and hot water