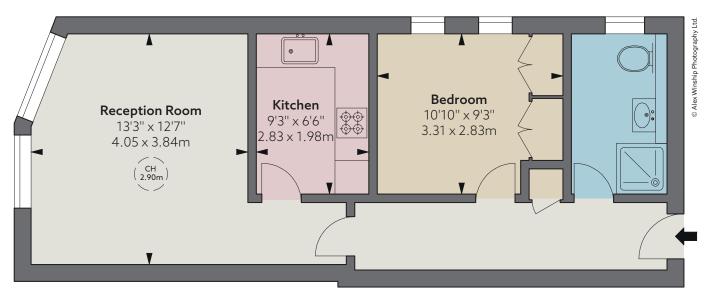

## Accommodation

- Entrance hall
- Bedroom
- Shower room
- Reception room
- Lift
- Resident caretaker
- Access to square gardens (by separate arrangement)
- Independent gas central heating and hot water

Guide Price £950,000

Tenure Leasehold, 125 years

**Ground Rent Peppercorn** 

Service Charge £7,383.68

Local Authority The Royal Borough of Kensington & Chelsea

Council Tax Band F

**EPC** Rating C

Approximate Gross Internal Area 499 sq ft 46.36 sq m

Floorplan for guidance only, not to scale or valuations purposes. It must not be relied upon as a statement of fact. All measurements and areas are approximate and have been prepared in accordance with the current edition of the RICS Code of Measuring Practice.